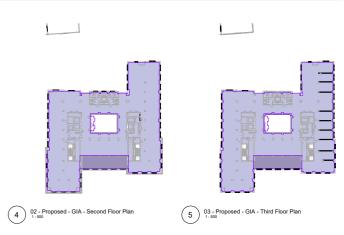

## 10. Areas

10.1 Area Schedule & Plans

## 10. Areas

10.1 Area Schedule & Plans

|                    | Gross Internal Area |                       |
|--------------------|---------------------|-----------------------|
|                    | Existing            | Proposed              |
| Basement           | 2024 m²             | 1904 m²               |
| Ground             | 1432 m²             | 1333 m²               |
| Level 01           | 1199 m <sup>2</sup> | 1128 m²               |
| Level 02           | 1247 m <sup>2</sup> | 1327 m²               |
| Level 03           | 1248 m²             | 1327 m²               |
| Level 04           | 1244 m²             | 1324 m²               |
| Level 05           | 1136 m²             | 1182 m²               |
| Level 06           | 951 m²              | 1111 m²               |
| Level 07           | 645 m²              | 849 m²                |
| Level 08           | 585 m²              | 795 m²                |
| Level 09           | 150 m <sup>2</sup>  | 255 m²                |
| Level 09 Mezzanine | 76 m²               |                       |
| Total              | 11,937 m²           | 12,535 m <sup>2</sup> |
|                    |                     | + 598 m²              |