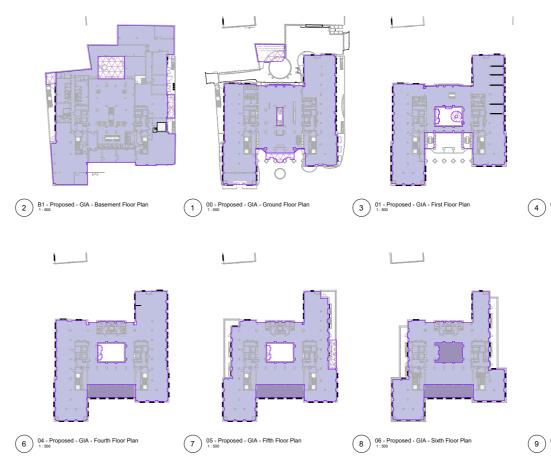

## 10. Areas

10.1 Area Schedule & Plans

## 10. Areas

10.1 Area Schedule & Plans

|                    | Gross Internal Area |                       |
|--------------------|---------------------|-----------------------|
|                    | Existing            | Proposed              |
| Basement           | 2024 m²             | 1904 m²               |
| Ground             | 1432 m²             | 1333 m²               |
| Level 01           | 1199 m <sup>2</sup> | 1128 m²               |
| Level 02           | 1247 m <sup>2</sup> | 1327 m²               |
| Level 03           | 1248 m²             | 1327 m²               |
| Level 04           | 1244 m²             | 1324 m²               |
| Level 05           | 1136 m²             | 1182 m²               |
| Level 06           | 951 m²              | 1111 m²               |
| Level 07           | 645 m²              | 849 m²                |
| Level 08           | 585 m²              | 795 m²                |
| Level 09           | 150 m <sup>2</sup>  | 255 m²                |
| Level 09 Mezzanine | 76 m²               |                       |
| Total              | 11,937 m²           | 12,535 m <sup>2</sup> |
|                    |                     | + 598 m²              |