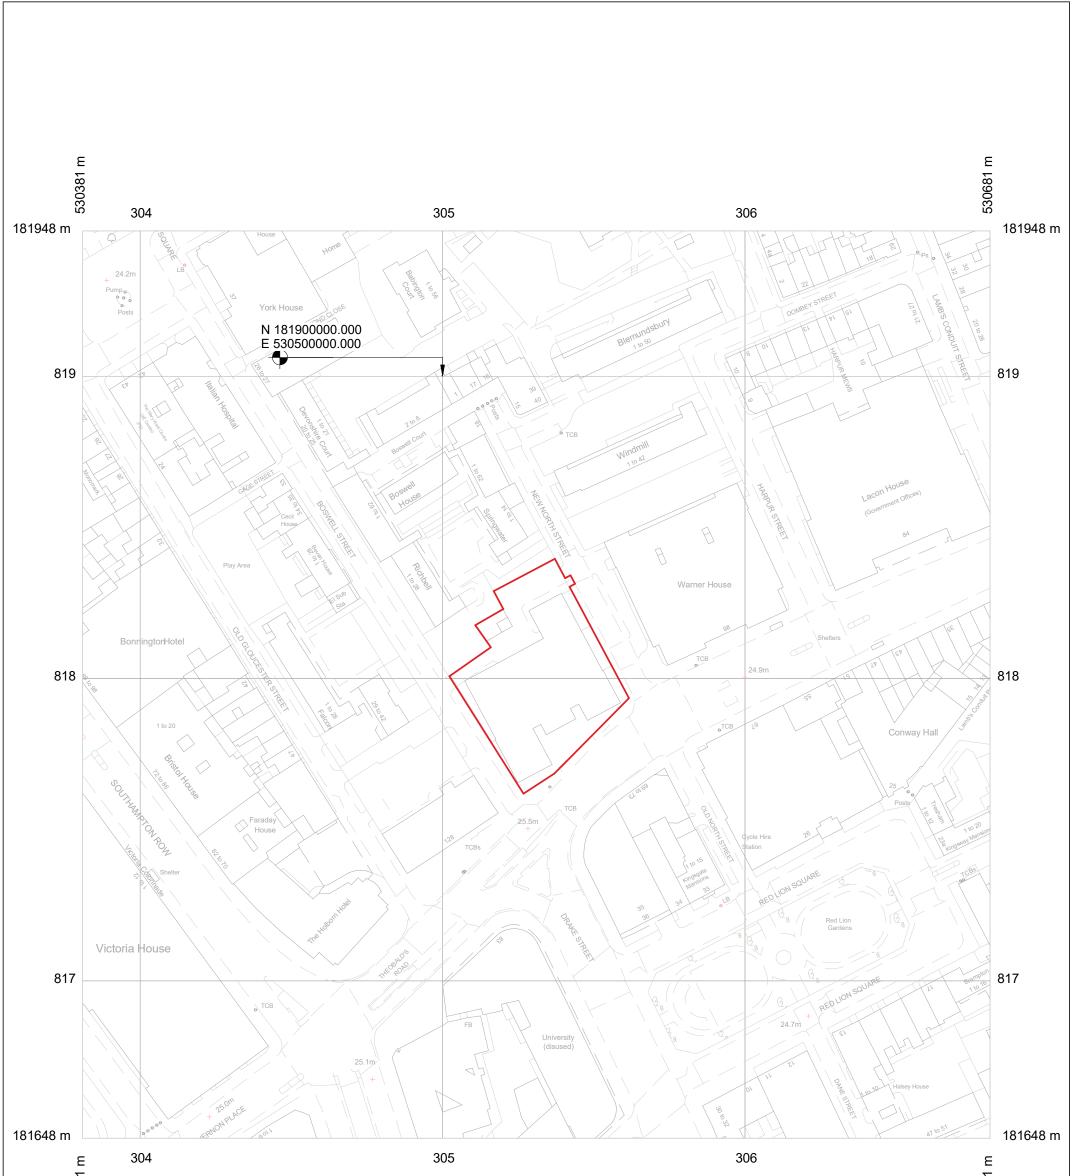

Ν

## Notes

Planning Application Boundary

0

25 m

Do not scale. All dimensions to be confirmed on site. Information contained in this drawing is the sole copyright of Orms designers + architects kit and is not to be reproduced without permission. The setting out and dimensions of any existing building elements shown are based on collated archive information, measured surveys and site investigations as available. If there is any reasonable doubt in relation to position of existing building fabric which affects costs of final construction details the contractor should metal relate relative the relative transmitted in the source of the

Orms

75 m

1 Oliver's Yard 55-71 City Road London EC1Y 1HQ 0207 833 8533 orms@orms.co.uk

| Rev. | YY.MM.DD | Description |
|------|----------|-------------|
| C01  | 24.06.24 | Planning    |

| ojec | :t |  |  |
|------|----|--|--|
|      | -  |  |  |

Project 124 Theobalds Road

| Drawing title<br>Proposed<br>Planning<br>Location Plan                        |                     |
|-------------------------------------------------------------------------------|---------------------|
| Scale@A3<br>1:1250                                                            | Project No.<br>2289 |
| Drawing Number<br>Project Originator Zone Location Type Role Number           | Rev.                |
| THR-ORM-ZZ-ZZ-DR-A- <b>12001</b>                                              | C01                 |
| Status code<br>A2 - AUTHORISED AND ACCEPTED<br>Status description<br>PLANNING |                     |