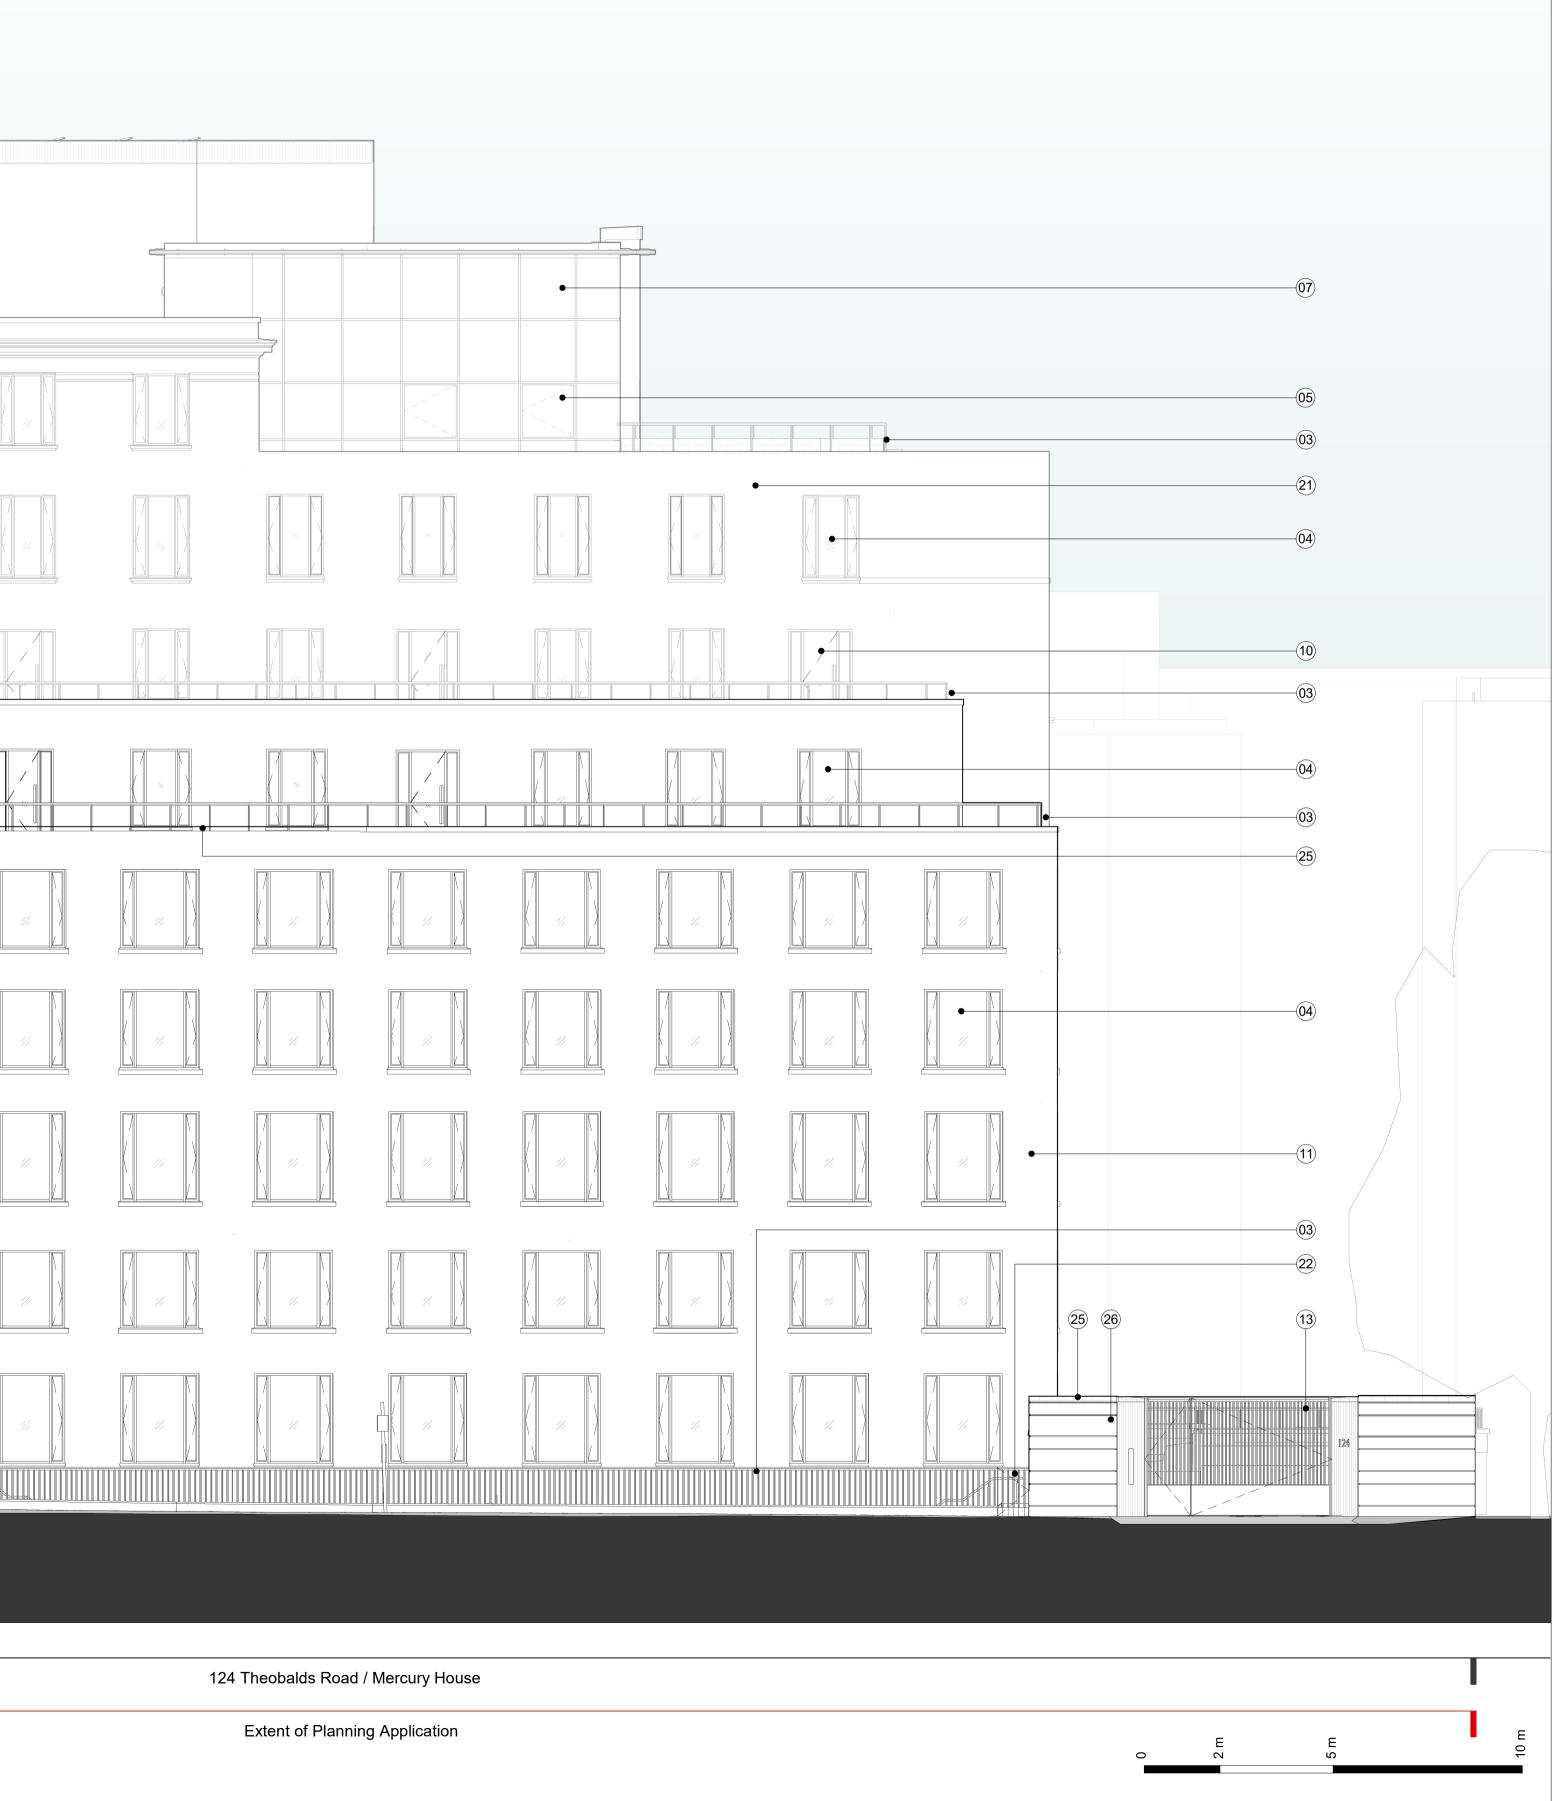

|          | 27             |  |      |   |   |
|----------|----------------|--|------|---|---|
|          | (02)           |  | <br> | • | 3 |
|          | (11)           |  |      | • |   |
|          | 25<br>31<br>01 |  |      |   |   |
|          | 03             |  |      |   |   |
|          |                |  |      |   |   |
|          | 04             |  |      |   |   |
|          | (11)           |  |      |   |   |
|          |                |  |      |   |   |
|          |                |  |      |   |   |
|          | 04)            |  |      |   |   |
|          | 22             |  |      |   |   |
|          |                |  |      |   |   |
| Theobald | ds Road        |  |      |   |   |

| and leve<br>content<br>informat<br>Drawing<br>are to b<br>respons<br>conditio | els is permitted, but<br>are not to be relied<br>tion.<br>gs issued with consi<br>e verified on site pri<br>ibility for any discre<br>n. | to aid co-ordination only. Use of written dimensions<br>all other dimensions extracted from the digital<br>upon. Data should always be checked against pdf<br>truction record status or revision are not surveys and<br>or to making any use of them. Orms do not take<br>pancies between the drawings and actual as build |  |  |  |  |  |
|-------------------------------------------------------------------------------|------------------------------------------------------------------------------------------------------------------------------------------|----------------------------------------------------------------------------------------------------------------------------------------------------------------------------------------------------------------------------------------------------------------------------------------------------------------------------|--|--|--|--|--|
| Key F                                                                         | lan                                                                                                                                      |                                                                                                                                                                                                                                                                                                                            |  |  |  |  |  |
|                                                                               |                                                                                                                                          |                                                                                                                                                                                                                                                                                                                            |  |  |  |  |  |
| Notes                                                                         | 6                                                                                                                                        |                                                                                                                                                                                                                                                                                                                            |  |  |  |  |  |
| 01                                                                            |                                                                                                                                          | red stone facade with reused                                                                                                                                                                                                                                                                                               |  |  |  |  |  |
| 02                                                                            | stone                                                                                                                                    | re stone coning                                                                                                                                                                                                                                                                                                            |  |  |  |  |  |
| 02<br>03                                                                      |                                                                                                                                          | re stone coping<br>I balustrading                                                                                                                                                                                                                                                                                          |  |  |  |  |  |
| 04                                                                            | New double glazed windows with side vents                                                                                                |                                                                                                                                                                                                                                                                                                                            |  |  |  |  |  |
| 05                                                                            | New double glazed window in curtain walling                                                                                              |                                                                                                                                                                                                                                                                                                                            |  |  |  |  |  |
| 06<br>07                                                                      | New stone cladding with rebated lettering<br>Existing metal cladding refurbished and<br>cleaned                                          |                                                                                                                                                                                                                                                                                                                            |  |  |  |  |  |
| 08                                                                            | New stone footing                                                                                                                        |                                                                                                                                                                                                                                                                                                                            |  |  |  |  |  |
| 09                                                                            | New chrome finish metal clad column                                                                                                      |                                                                                                                                                                                                                                                                                                                            |  |  |  |  |  |
| 10<br>11                                                                      | New double glazed door<br>Existing stone cladding refurbished and<br>cleaned                                                             |                                                                                                                                                                                                                                                                                                                            |  |  |  |  |  |
| 12                                                                            | cleaned<br>New double glazed curtain walling with<br>pivot doors                                                                         |                                                                                                                                                                                                                                                                                                                            |  |  |  |  |  |
| 13                                                                            | New metal gate with control panel                                                                                                        |                                                                                                                                                                                                                                                                                                                            |  |  |  |  |  |
| 14                                                                            | New chamfered stone columns to Pavilion                                                                                                  |                                                                                                                                                                                                                                                                                                                            |  |  |  |  |  |
| 15<br>16                                                                      | New chamfered stone reveal to primary facade                                                                                             |                                                                                                                                                                                                                                                                                                                            |  |  |  |  |  |
| 17                                                                            | New double glazed automatic sliding<br>door<br>New glazed block facade with feature                                                      |                                                                                                                                                                                                                                                                                                                            |  |  |  |  |  |
|                                                                               | metal framing                                                                                                                            |                                                                                                                                                                                                                                                                                                                            |  |  |  |  |  |
| 18                                                                            |                                                                                                                                          | New Sunken Courtyard                                                                                                                                                                                                                                                                                                       |  |  |  |  |  |
| 19<br>20                                                                      |                                                                                                                                          | ed metal door<br>lit retail signage                                                                                                                                                                                                                                                                                        |  |  |  |  |  |
| 20<br>21                                                                      |                                                                                                                                          | New backlit retail signage<br>New stone facade to match existing                                                                                                                                                                                                                                                           |  |  |  |  |  |
| 22                                                                            |                                                                                                                                          | New metal gate to lightwell                                                                                                                                                                                                                                                                                                |  |  |  |  |  |
| 23                                                                            |                                                                                                                                          | New stone ramp                                                                                                                                                                                                                                                                                                             |  |  |  |  |  |
| 24                                                                            | · ·                                                                                                                                      | New planters                                                                                                                                                                                                                                                                                                               |  |  |  |  |  |
| 25                                                                            | New stone                                                                                                                                |                                                                                                                                                                                                                                                                                                                            |  |  |  |  |  |
| 26                                                                            | Existing st                                                                                                                              | tone wall refurbished and                                                                                                                                                                                                                                                                                                  |  |  |  |  |  |
| 27                                                                            | New low profile photovoltaics                                                                                                            |                                                                                                                                                                                                                                                                                                                            |  |  |  |  |  |
| 28                                                                            | New stone wall                                                                                                                           |                                                                                                                                                                                                                                                                                                                            |  |  |  |  |  |
| 29                                                                            | Existing granite cladding refurbished and cleaned                                                                                        |                                                                                                                                                                                                                                                                                                                            |  |  |  |  |  |
| 30                                                                            | New automatic metal gate                                                                                                                 |                                                                                                                                                                                                                                                                                                                            |  |  |  |  |  |
| 31                                                                            | New stone                                                                                                                                | e cornice                                                                                                                                                                                                                                                                                                                  |  |  |  |  |  |