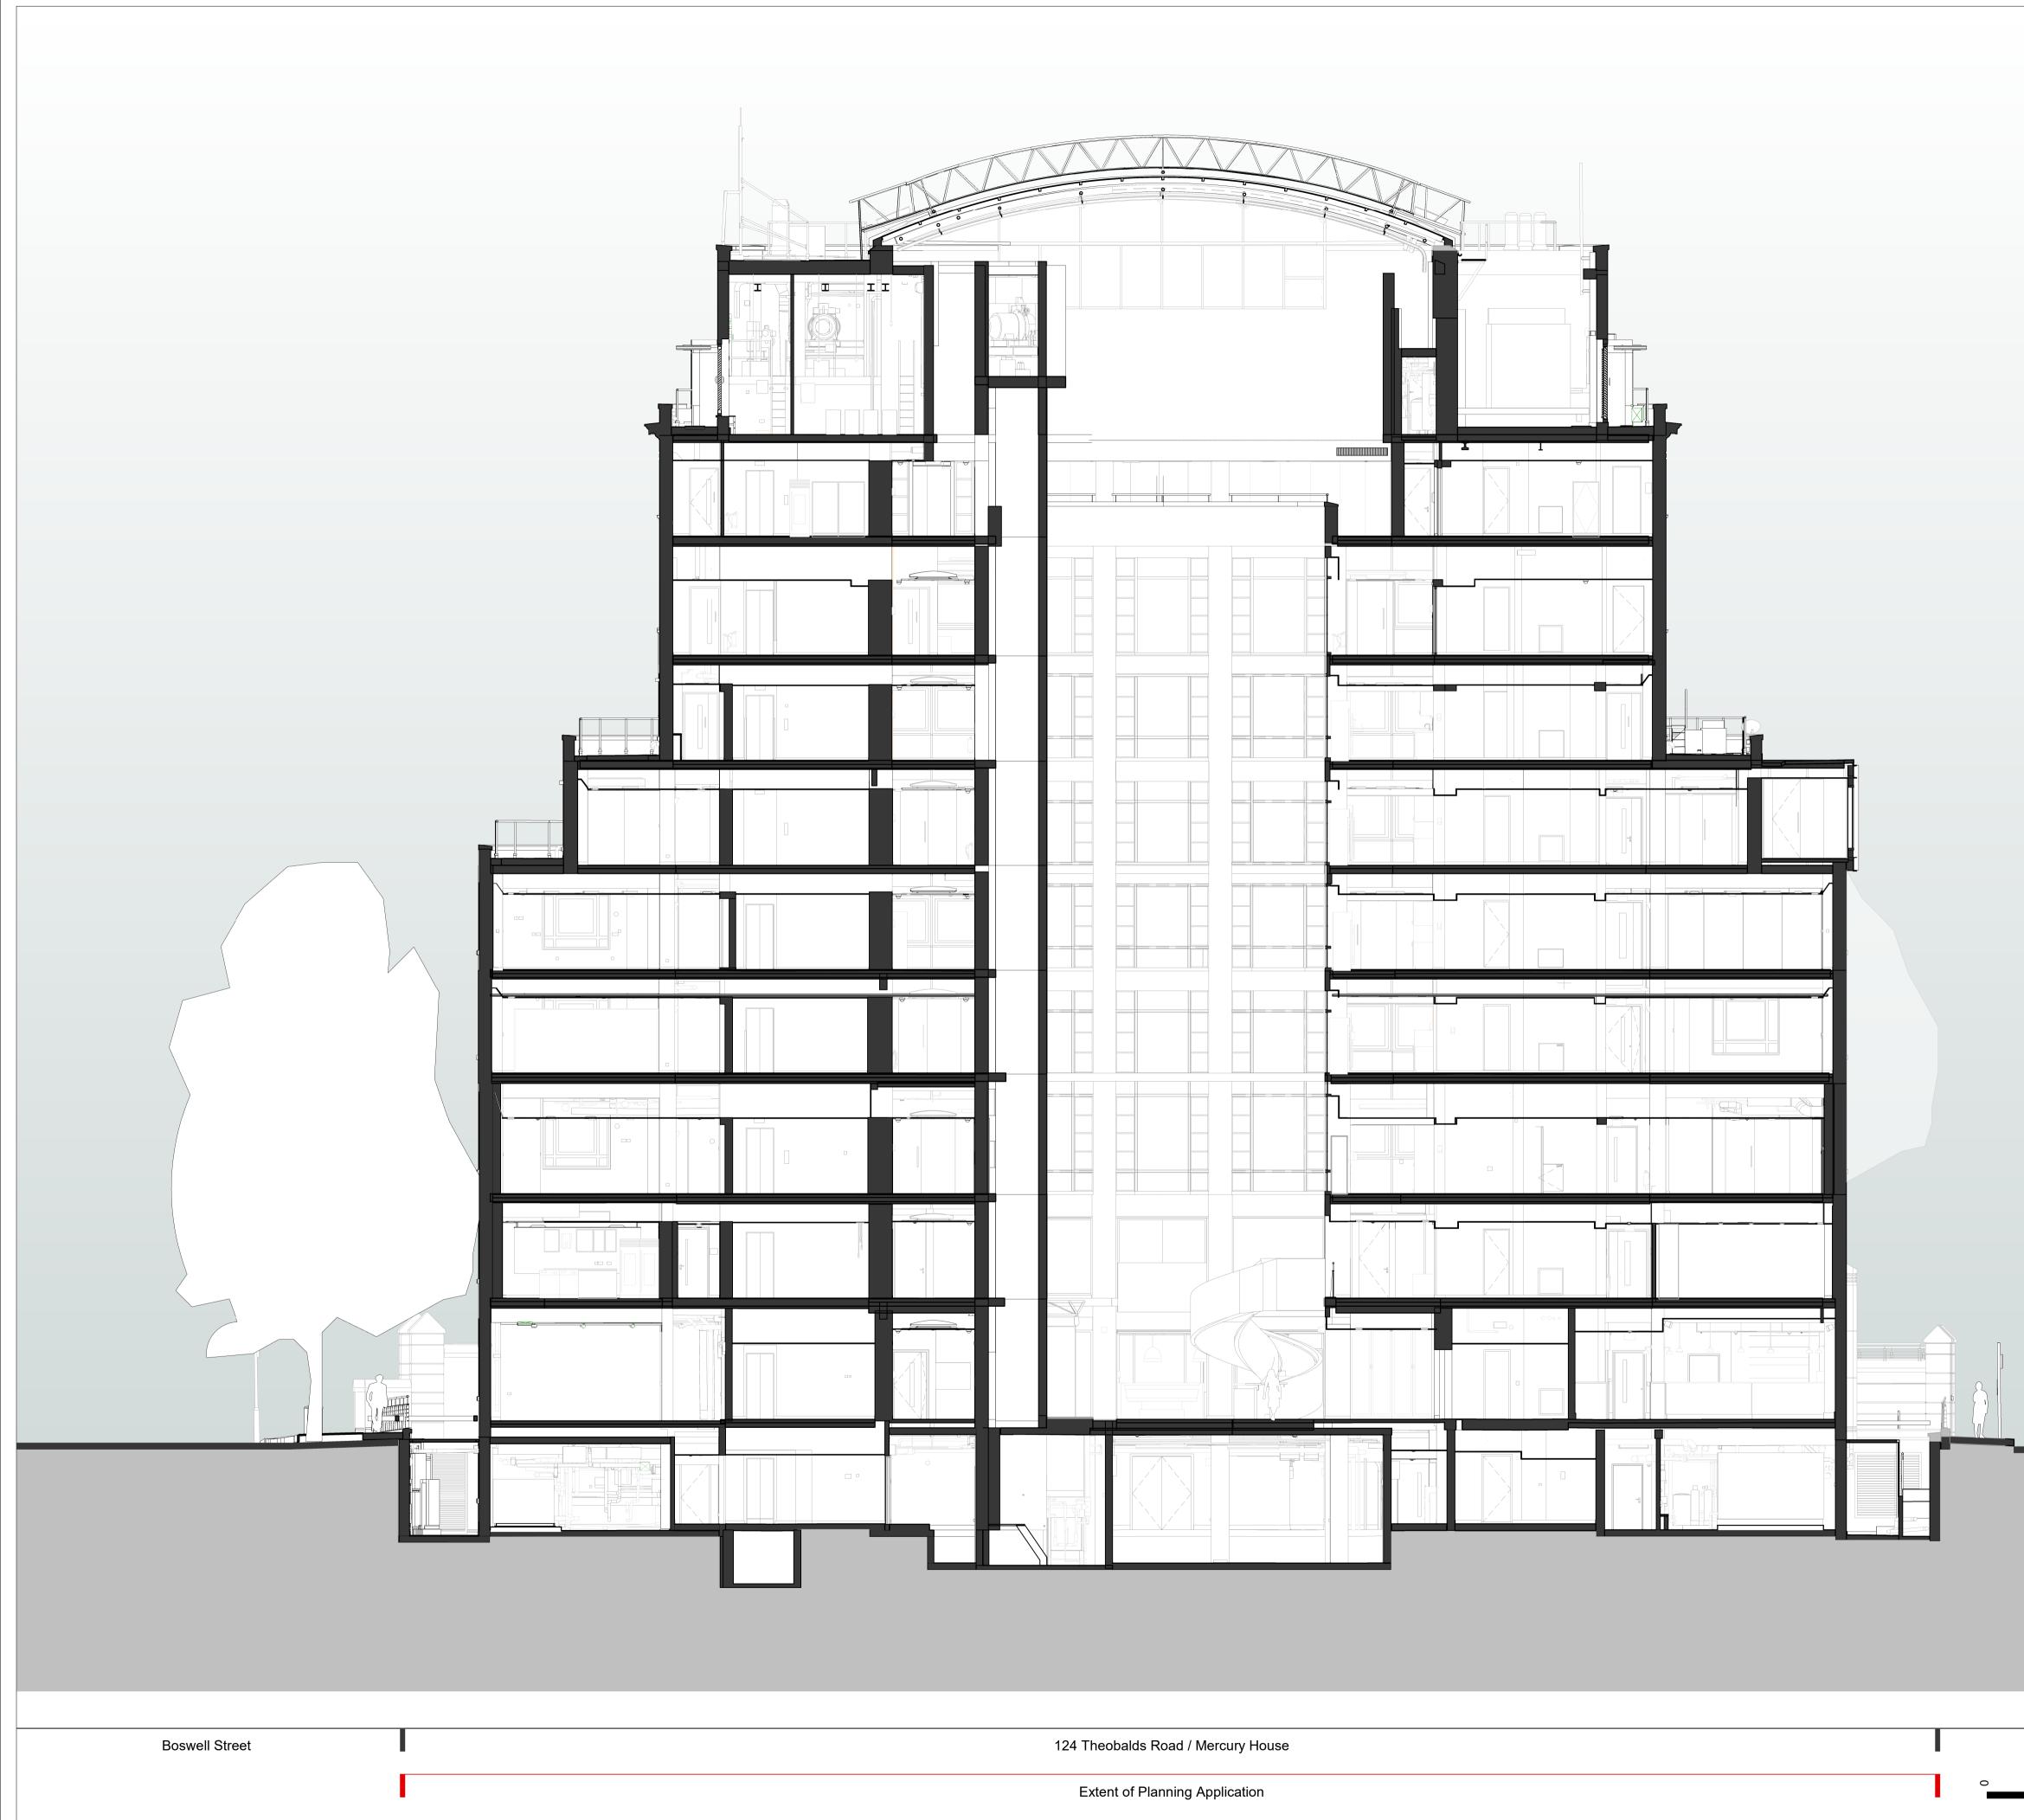

Do not scale. All dimensions to be confirmed on site. Information contained in this drawing is the sole copyright of Orms designers + architects ltd and is not to be reproduced without permission. The setting out and dimensions of any existing building elements shown are based on collated archive information, measured surveys and site investigations as available. If there is any reasonable doubt in relation to position of existing building fabric which affects costs or final construction details the contractor should undertake relevant surveys to verify the information, and any changes discovered should be notified to the architect. This drawing should be read in conjunction with all other project information prepared by Orms and design consultants. In the event of any conflicts between information on this drawing and other project information that may be contained on models, specifications, schedules, etc. seek clarification with Orms. Please note that dwg or other cad formats provided in addition to pdf documentation are issued to aid co-ordination only. Use of written dimensions and levels is permitted, but all other dimensions extracted from the digital content are not to be relied upon. Data should always be checked against pdf information. Drawings issued with construction record status or revision are not surveys and are to be verified on site prior to making any use of them. Orms do not take responsibility for any discrepancies between the drawings and actual as build condition. Key Plan Notes All raised access floors to be stripped out for reuse 🖉 Demolished < Strip Out C01 24.06.24 Planning Rev. YY.MM.DD Description Checked by GMH Approved by SH Status code A2 - AUTHORISED AND ACCEPTED Status description PLANNING Orms 1 Oliver's Yard 55-71 City Road London EC1Y 1HQ 0207 833 8533 orms@orms.co.uk orms.co.uk Project 124 Theobalds Road Drawing title Existing Planning New North Street Section BB 
 Scale@A1
 Scale @A3