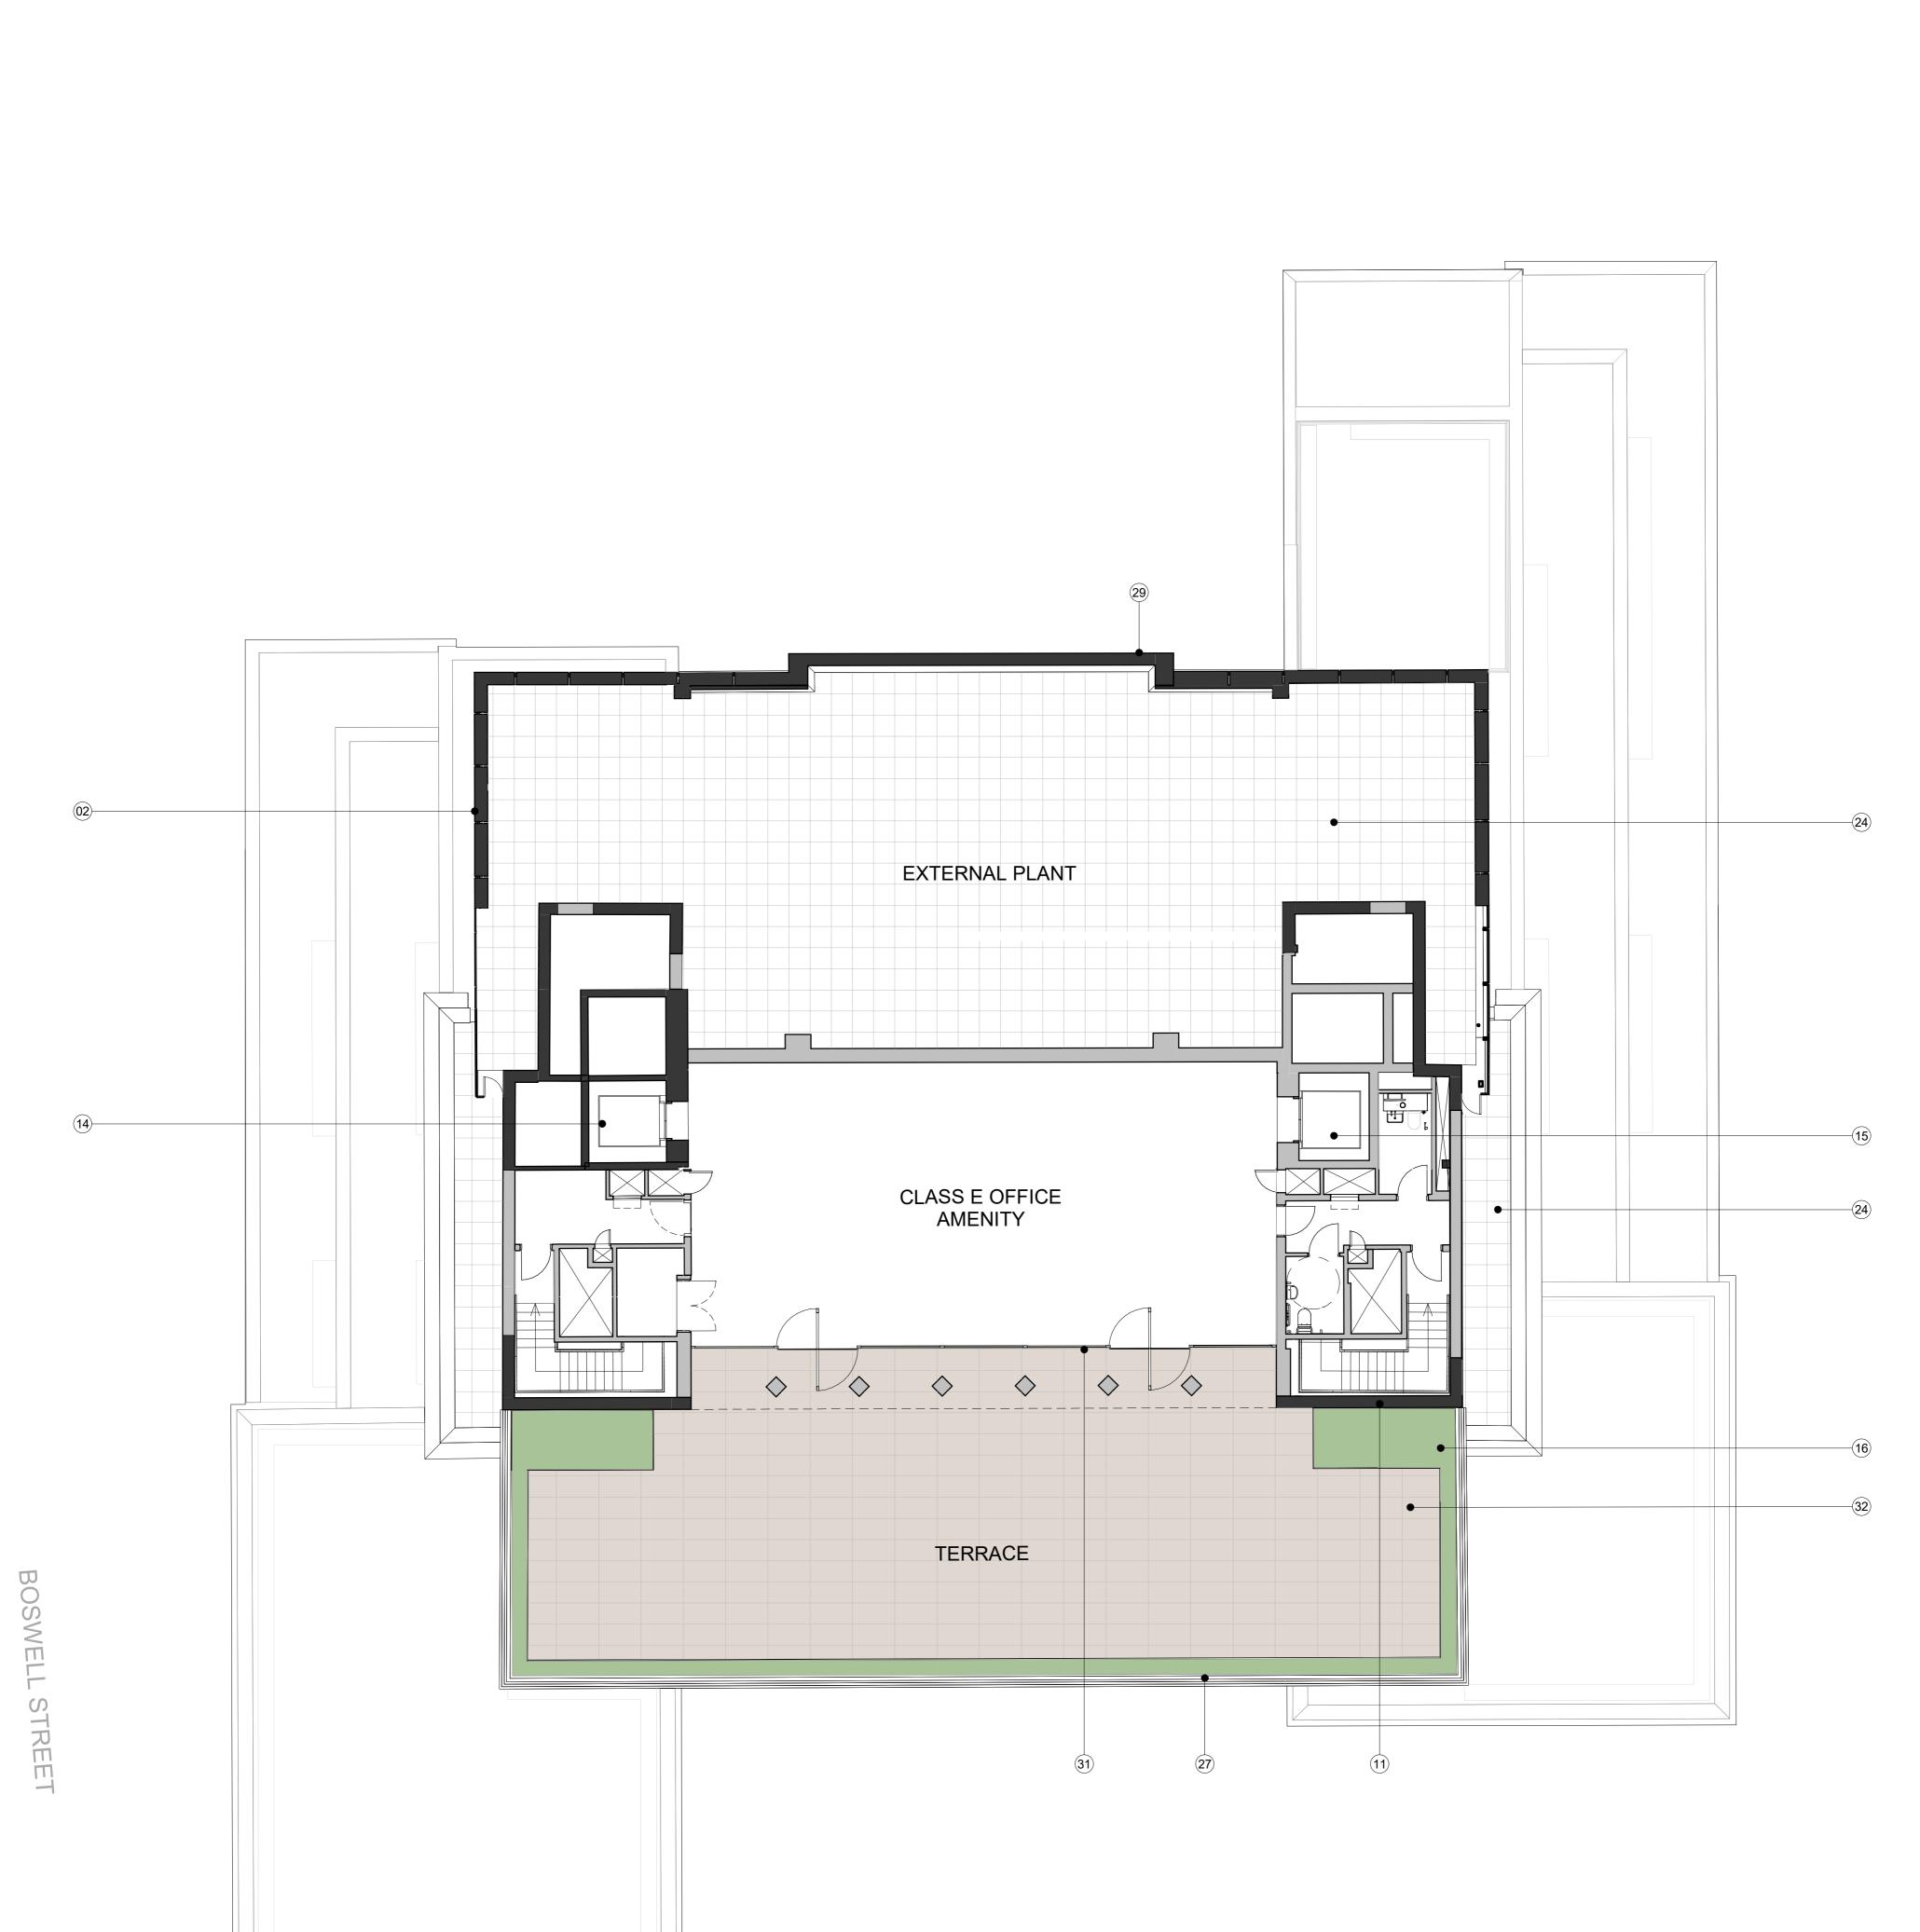

## Existing Building Fabric Proposed Building Fabric

Proposed Landscaping

| 01 | New textured stone facade with reused stone     | ] [ | 13 | New metal screen                        |
|----|-------------------------------------------------|-----|----|-----------------------------------------|
| 02 | Existing metal cladding refurbished and cleaned | 1 1 | 14 | New lifts within existing lift shafts   |
| 03 | New double glazed windows with side vents       | 1 [ | 15 | New lifts within proposed lift shafts   |
| 04 | New double glazed windows in curtain walling    | 1 F | 16 | New terrace planters                    |
| 05 | New double glazed door                          | 1 F | 17 | New timber seating                      |
| 06 | New double glazed sliding door                  | 1 F | 18 | New timber decking finish               |
| 07 | New chrome finish metal clad column             | 1 F | 19 | New stone facade to match existing      |
| 08 | Existing metal door refurbished and cleaned     |     | 20 | New low profile photovoltaic panels     |
| 09 | New pavement roof lights                        |     | 21 | New metal stair with bike channel       |
| 10 | New glazed block facade                         |     | 22 | Existing stairs refurbished and cleaned |
| 11 | Existing stone cladding refurbished and cleaned |     | 23 | New short stay bike stands              |
| 12 | New boundary greening planting on walls         |     | 24 | New concrete pavers                     |
|    |                                                 |     |    |                                         |

|    | 25 | New sedum roof                                    |
|----|----|---------------------------------------------------|
|    | 26 | New AOV (Automatic Opening Vent)                  |
|    | 27 | New stone coping                                  |
|    | 28 | New cap ladder                                    |
|    | 29 | Existing granite cladding refurbished and cleaned |
|    | 30 | New automatic metal gate                          |
|    | 31 | New double glazed curtain wall with pivot doors   |
|    | 32 | New stone tile finish                             |
|    | 33 | New feature stone coping                          |
| ed |    |                                                   |
|    |    |                                                   |
|    |    |                                                   |

Drms

| Project<br>124 Theobalds Road                                                                               |                     |
|-------------------------------------------------------------------------------------------------------------|---------------------|
| <sup>Drawing title</sup><br>Proposed<br>Planning<br>Ninth Floor Plan                                        |                     |
| Scale@A1 Scale @A3<br>1:100 1:200                                                                           | Project No.<br>2289 |
| Drawing Number<br>Project Originator Zone Location Type Role Number<br>THR - ORM - ZZ - 09 - DR - A - 12209 | Rev.<br>C01         |
| Status code<br>A2 - AUTHORISED AND ACCEPTED<br>Status description<br>PLANNING                               |                     |