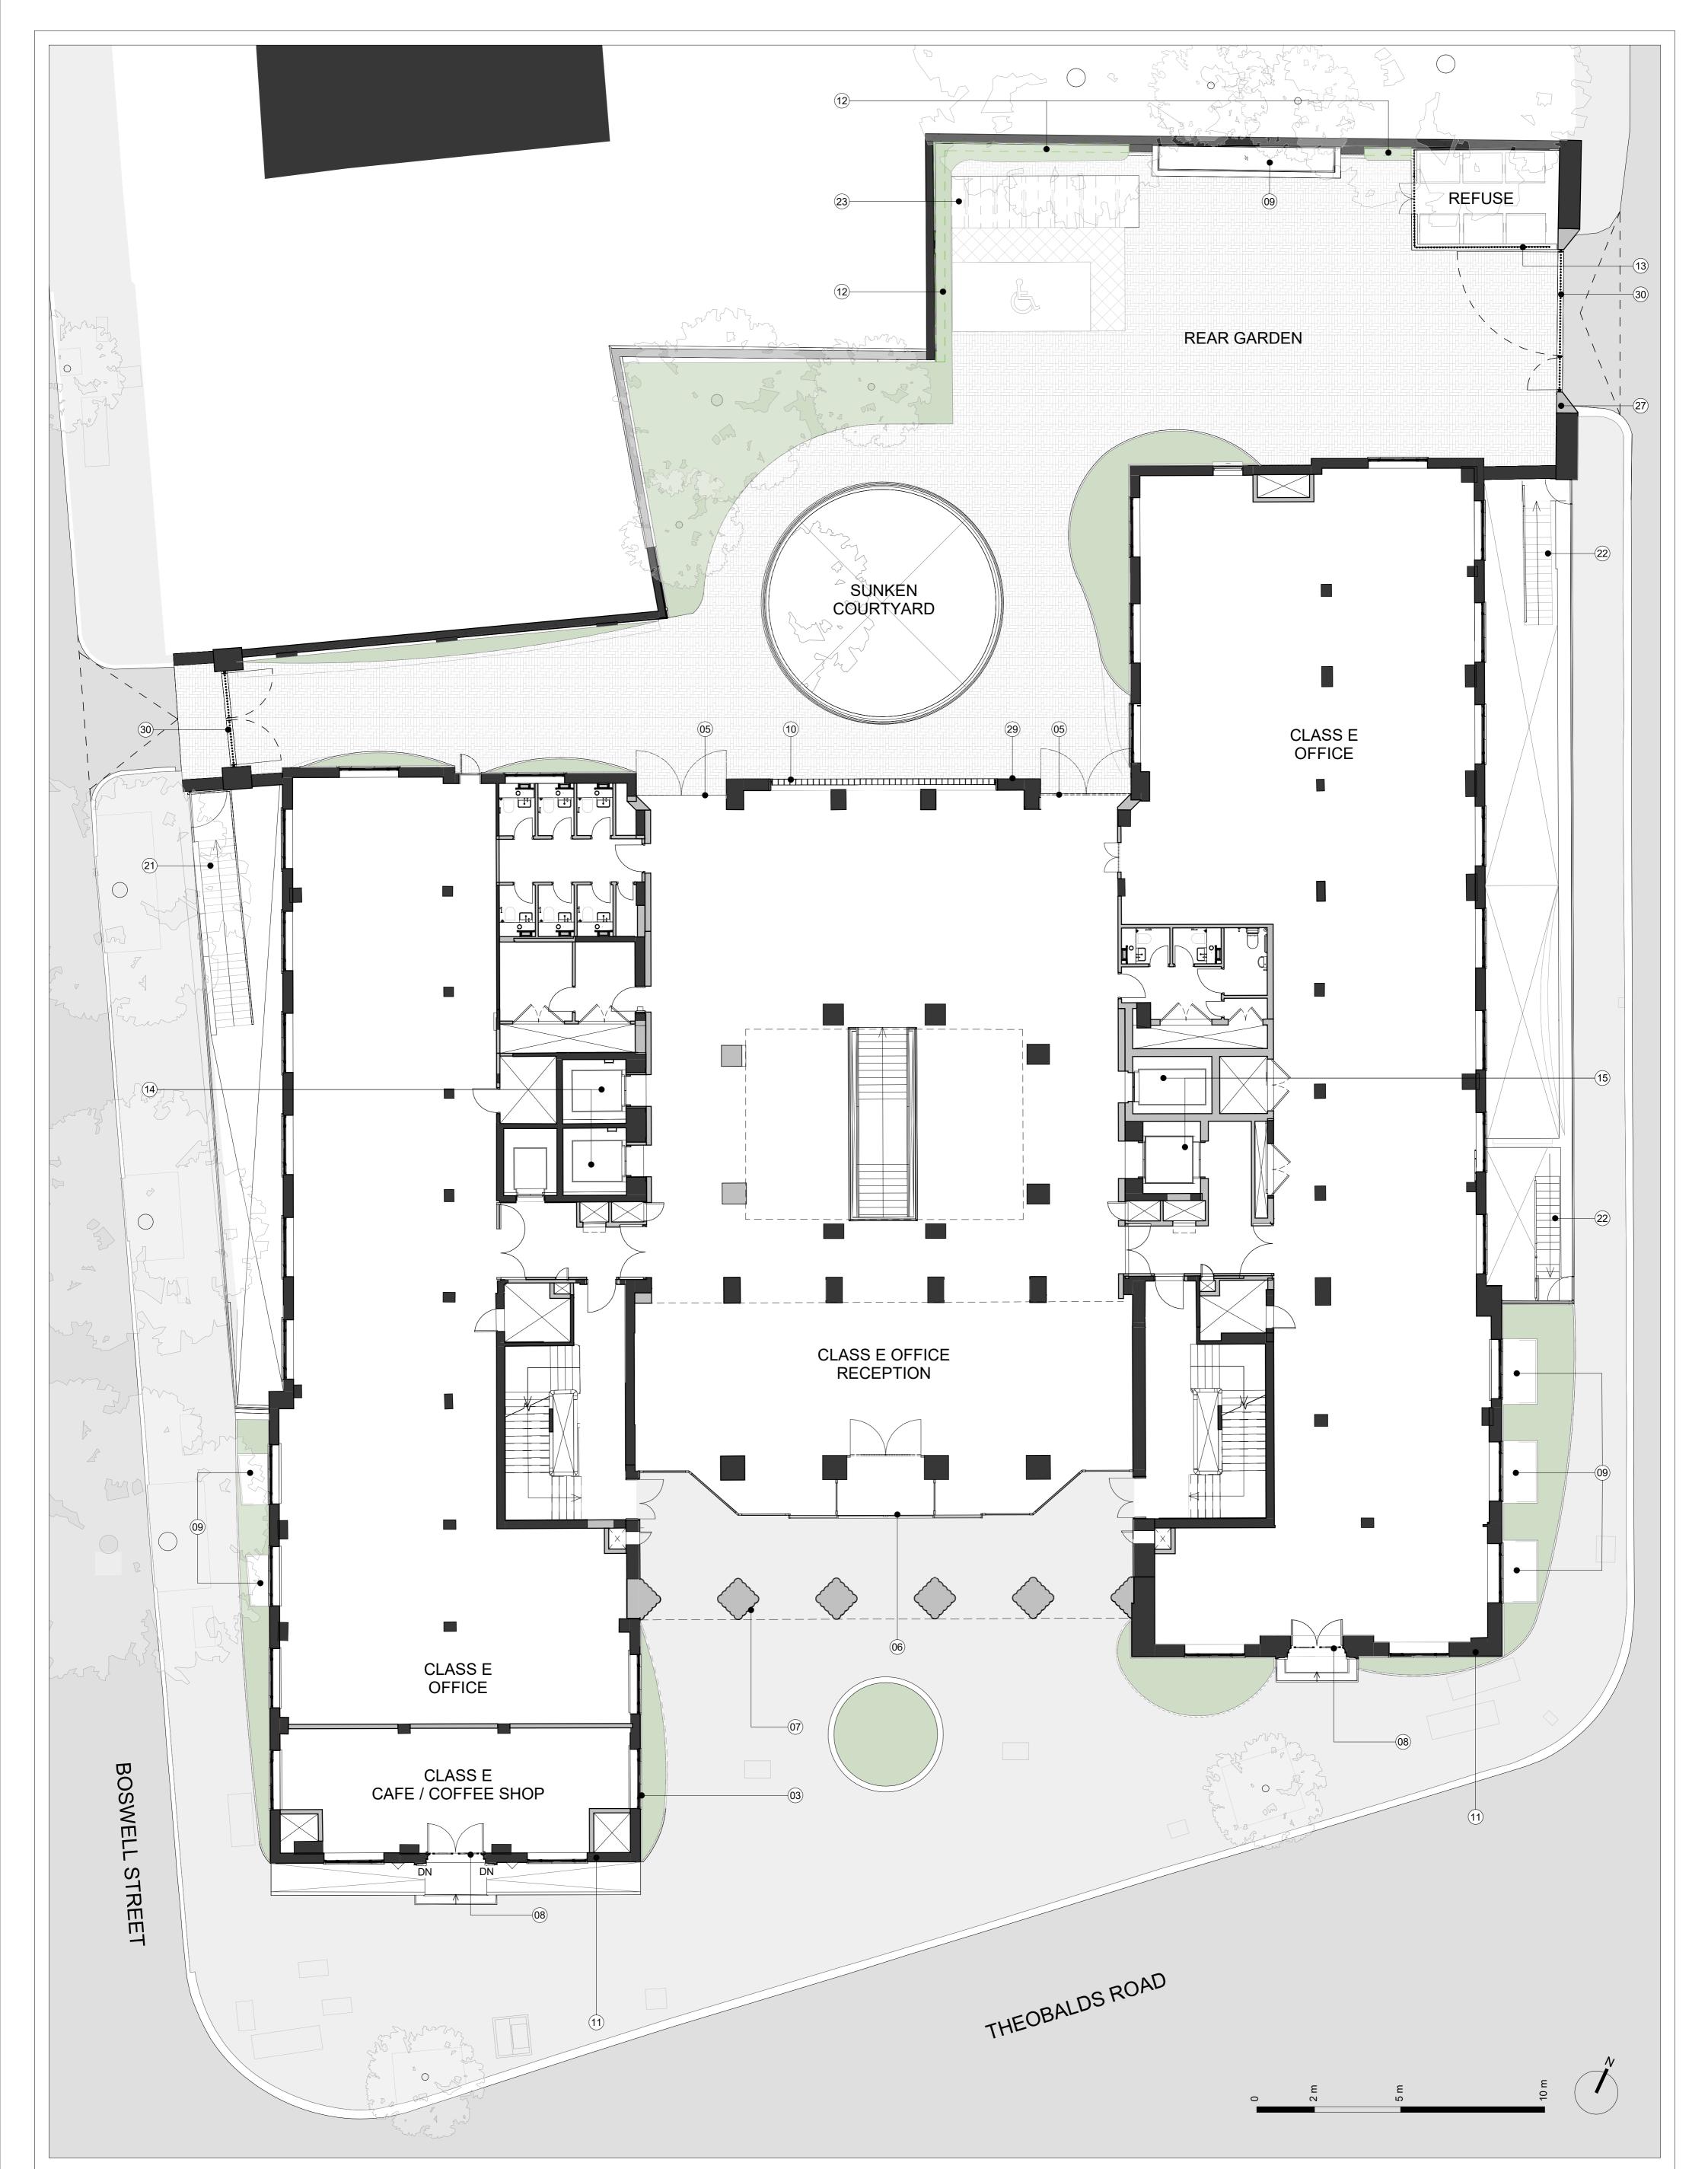

| lotes                                                                      |                                                    |                                            |                                                      | Do not scale. All dimensions to be confirmed on site. Information contained in this drawing is the sole copyright of Orms designers + architects ltd and is not to                                                                                                                                                                                                                                                                                                                                                                                                                                                                                                                                                                                                                                                                                                                                                                                                                            | $\bigcirc$                                                                                                 | Project<br>124 Theobalds Road                                                                               |
|----------------------------------------------------------------------------|----------------------------------------------------|--------------------------------------------|------------------------------------------------------|-----------------------------------------------------------------------------------------------------------------------------------------------------------------------------------------------------------------------------------------------------------------------------------------------------------------------------------------------------------------------------------------------------------------------------------------------------------------------------------------------------------------------------------------------------------------------------------------------------------------------------------------------------------------------------------------------------------------------------------------------------------------------------------------------------------------------------------------------------------------------------------------------------------------------------------------------------------------------------------------------|------------------------------------------------------------------------------------------------------------|-------------------------------------------------------------------------------------------------------------|
| Existing Building Fabric                                                   | 01 New textured stone facade with reused stone     | 13 New metal screen                        | 25 New sedum roof                                    | be reproduced without permission.                                                                                                                                                                                                                                                                                                                                                                                                                                                                                                                                                                                                                                                                                                                                                                                                                                                                                                                                                             | ()rmc                                                                                                      |                                                                                                             |
| Dropood Building Eabria                                                    | 02 Existing metal cladding refurbished and cleaned | 14 New lifts within existing lift shafts   | 26 New AOV (Automatic Opening Vent)                  | The setting out and dimensions of any existing building elements shown are based on collated archive information, measured surveys and site investigations                                                                                                                                                                                                                                                                                                                                                                                                                                                                                                                                                                                                                                                                                                                                                                                                                                    |                                                                                                            | Drawing title                                                                                               |
| <ul> <li>Proposed Building Fabric</li> <li>Proposed Landscaping</li> </ul> | 03 New double glazed windows with side vents       | 15 New lifts within proposed lift shafts   | 27 New stone coping                                  | <ul> <li>as available. If there is any reasonable doubt in relation to position of existing building fabric which affects costs or final construction details the contractor should undertake relevant surveys to verify the information, and any changes discovered should be notified to the architect.</li> <li>This drawing should be read in conjunction with all other project information prepared by Orms and other design consultants. In the event of any conflicts between information on this drawing and other project information that may be contained on models, specifications, schedules, etc. seek clarification with Orms.</li> <li>Please note that dwg or other cad formats provided in addition to pdf documentation are issued to aid co-ordination only. Use of written dimensions and levels is permitted, but all other dimensions extracted from the digital content are not to be relied upon. Data should always be checked against pdf information.</li> </ul> |                                                                                                            | Proposed                                                                                                    |
|                                                                            | 04 New double glazed windows in curtain walling    | 16 New terrace planters                    | 28 New cap ladder                                    |                                                                                                                                                                                                                                                                                                                                                                                                                                                                                                                                                                                                                                                                                                                                                                                                                                                                                                                                                                                               | 1 Oliver's Yard<br>55-71 City Road<br>London<br>EC1Y 1HQ<br>0207 833 8533<br>orms@orms.co.uk<br>orms.co.uk | Planning                                                                                                    |
|                                                                            | 05 New double glazed door                          | 17 New timber seating                      | 29 Existing granite cladding refurbished and cleaned |                                                                                                                                                                                                                                                                                                                                                                                                                                                                                                                                                                                                                                                                                                                                                                                                                                                                                                                                                                                               |                                                                                                            | Ground Floor Plan                                                                                           |
|                                                                            | 06 New double glazed sliding door                  | 18 New timber decking finish               | 30 New automatic metal gate                          |                                                                                                                                                                                                                                                                                                                                                                                                                                                                                                                                                                                                                                                                                                                                                                                                                                                                                                                                                                                               |                                                                                                            |                                                                                                             |
|                                                                            | 07 New chrome finish metal clad column             | 19 New stone facade to match existing      | 31 New double glazed curtain wall with pivot doors   |                                                                                                                                                                                                                                                                                                                                                                                                                                                                                                                                                                                                                                                                                                                                                                                                                                                                                                                                                                                               |                                                                                                            | Scale@A1 Scale @A3 F<br>1:100 1:200                                                                         |
|                                                                            | 08 Existing metal door refurbished and cleaned     | 20 New low profile photovoltaic panels     | 32 New stone tile finish                             |                                                                                                                                                                                                                                                                                                                                                                                                                                                                                                                                                                                                                                                                                                                                                                                                                                                                                                                                                                                               |                                                                                                            |                                                                                                             |
|                                                                            | 09 New pavement roof lights                        | 21 New metal stair with bike channel       | 33 New feature stone coping                          |                                                                                                                                                                                                                                                                                                                                                                                                                                                                                                                                                                                                                                                                                                                                                                                                                                                                                                                                                                                               |                                                                                                            | Drawing Number<br>Project Originator Zone Location Type Role Number<br>THR - ORM - ZZ - 00 - DR - A - 12200 |
|                                                                            | 10 New glazed block facade                         | 22 Existing stairs refurbished and cleaned |                                                      |                                                                                                                                                                                                                                                                                                                                                                                                                                                                                                                                                                                                                                                                                                                                                                                                                                                                                                                                                                                               |                                                                                                            |                                                                                                             |
|                                                                            | 11 Existing stone cladding refurbished and cleaned | 23 New short stay bike stands              |                                                      |                                                                                                                                                                                                                                                                                                                                                                                                                                                                                                                                                                                                                                                                                                                                                                                                                                                                                                                                                                                               |                                                                                                            |                                                                                                             |
|                                                                            | 12 New boundary greening planting on walls         | 24 New concrete pavers                     |                                                      |                                                                                                                                                                                                                                                                                                                                                                                                                                                                                                                                                                                                                                                                                                                                                                                                                                                                                                                                                                                               | C01 24.06.24 Planning                                                                                      | ning Status code                                                                                            |
|                                                                            |                                                    |                                            |                                                      | Drawings issued with construction record status or revision are not surveys and                                                                                                                                                                                                                                                                                                                                                                                                                                                                                                                                                                                                                                                                                                                                                                                                                                                                                                               | Rev. YY.MM.DD Description                                                                                  | A2 - AUTHORISED AND ACCEPTED                                                                                |
|                                                                            |                                                    |                                            |                                                      | are to be verified on site prior to making any use of them. Orms do not take<br>responsibility for any discrepancies between the drawings and actual as build<br>condition.                                                                                                                                                                                                                                                                                                                                                                                                                                                                                                                                                                                                                                                                                                                                                                                                                   |                                                                                                            | Status description                                                                                          |
|                                                                            |                                                    |                                            |                                                      |                                                                                                                                                                                                                                                                                                                                                                                                                                                                                                                                                                                                                                                                                                                                                                                                                                                                                                                                                                                               | Checked by GMH Approved by SH                                                                              | PLANNING                                                                                                    |