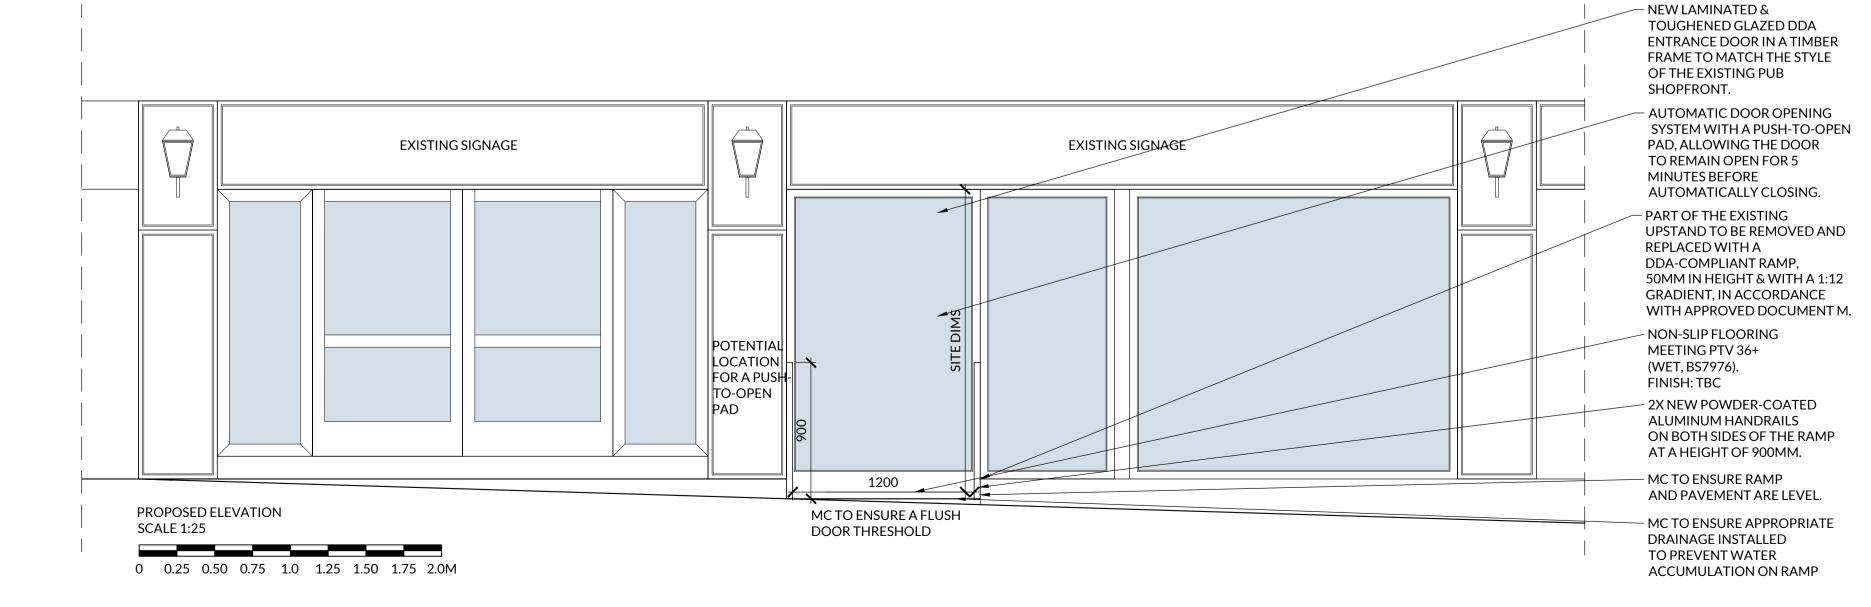

## wetherspoon

THE SIR JOHN
OLDCASTLE, LONDON
(PN 0430)

EXISTING & PROPOSED ELEVATION

scale 1:25 @ A1

DATE DRAWN BY CHECKED BY JB

PRELIMINARY

JOB NO DWG NO REV /