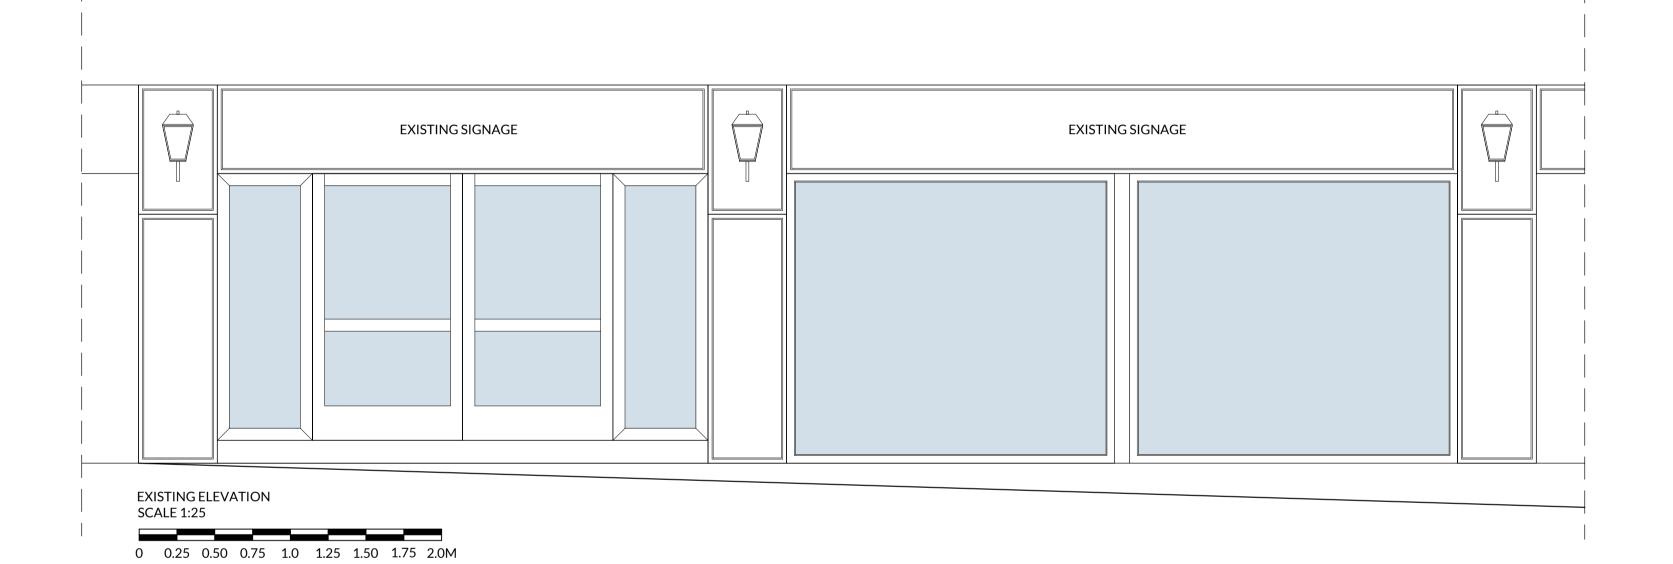

## wetherspoon

THE SIR JOHN
OLDCASTLE, LONDON
(PN 0430)

EXISTING & PROPOSED ELEVATION

scale 1:25 @ A1

DATE DRAWN BY CHECKED BY JB

PRELIMINARY

JOB NO DWG NO REV /