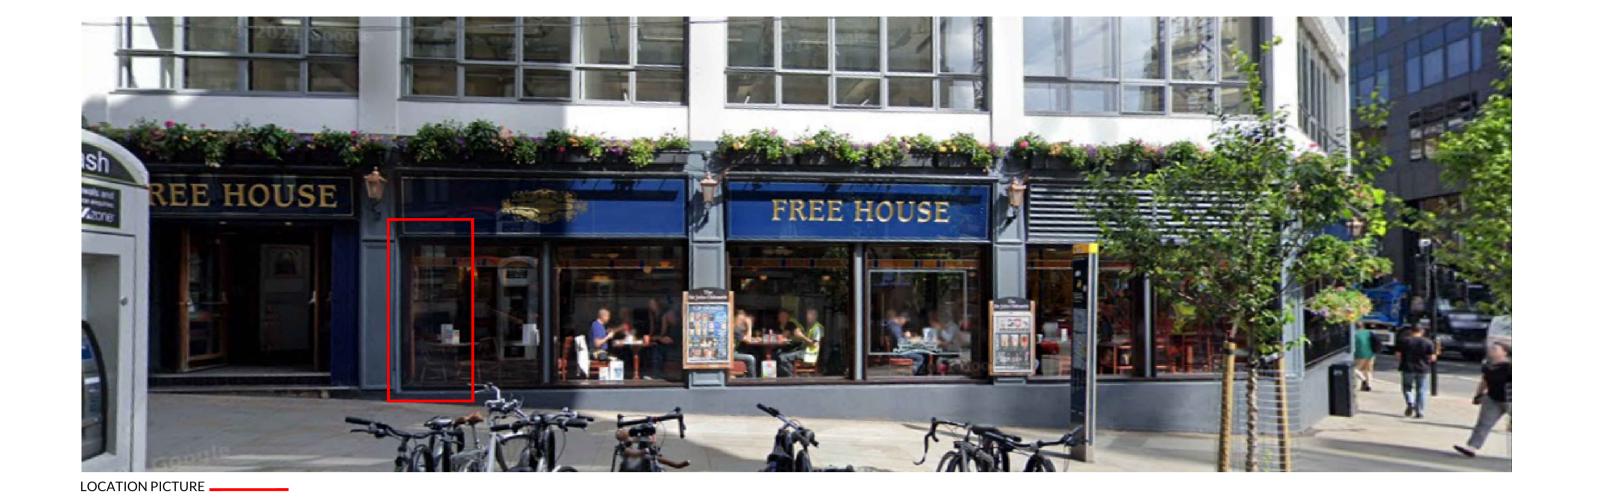

## wetherspoon

THE SIR JOHN
OLDCASTLE, LONDON
(PN 0430)

EXISTING & PROPOSED ELEVATION

scale 1:25 @ A1

DATE DRAWN BY CHECKED BY JB

PRELIMINARY

JOB NO DWG NO REV /