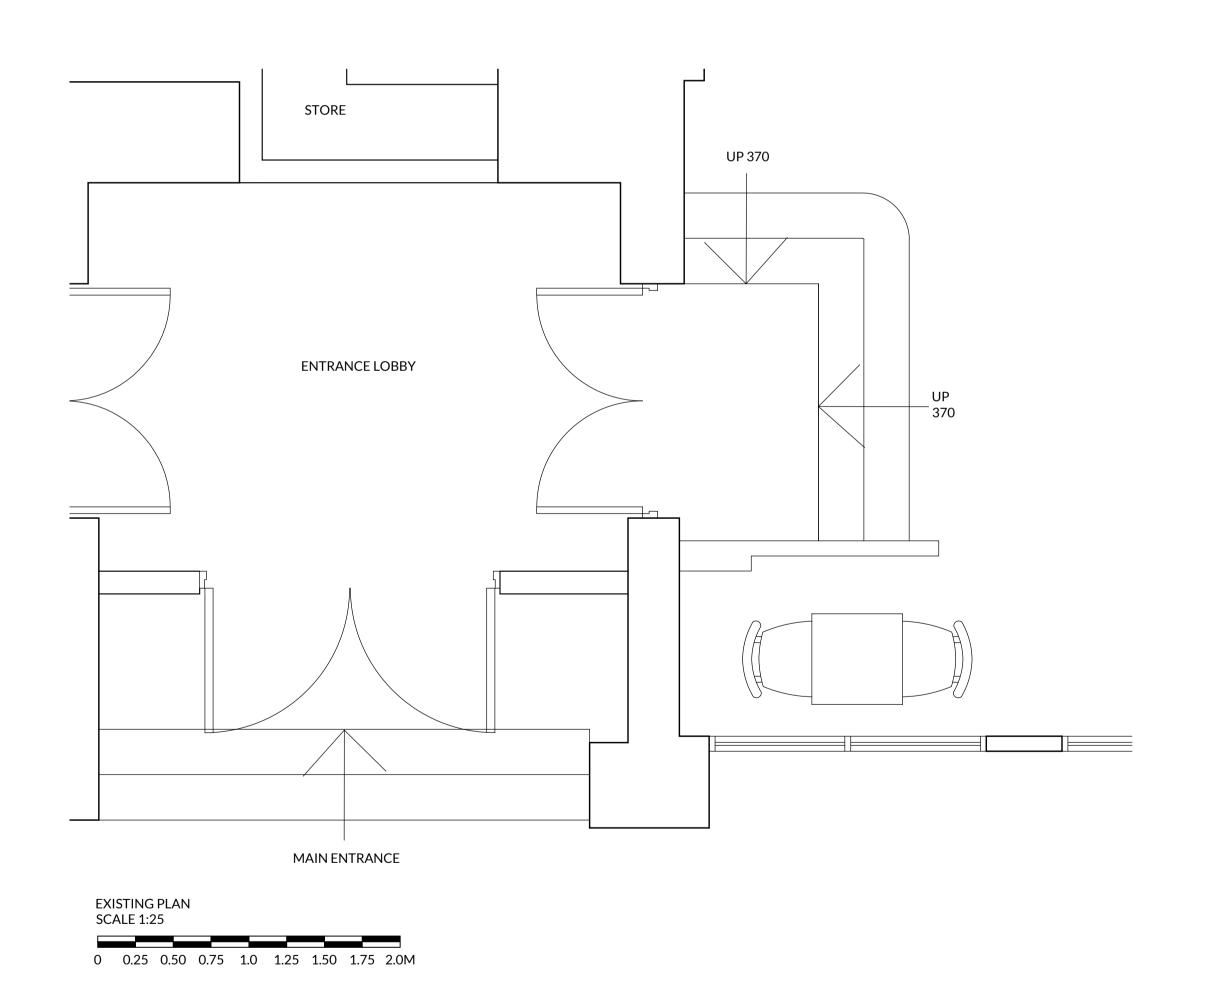

## wetherspoon

THE SIR JOHN
OLDCASTLE, LONDON
(PN 0430)

GROUND FLOOR:
PROPOSED DDA
ACCESS

SCALE 1:25 @ A1

DATE DRAWN BY CHECKED BY JB

PRELIMINARY

JOB NO DWG NO REV /