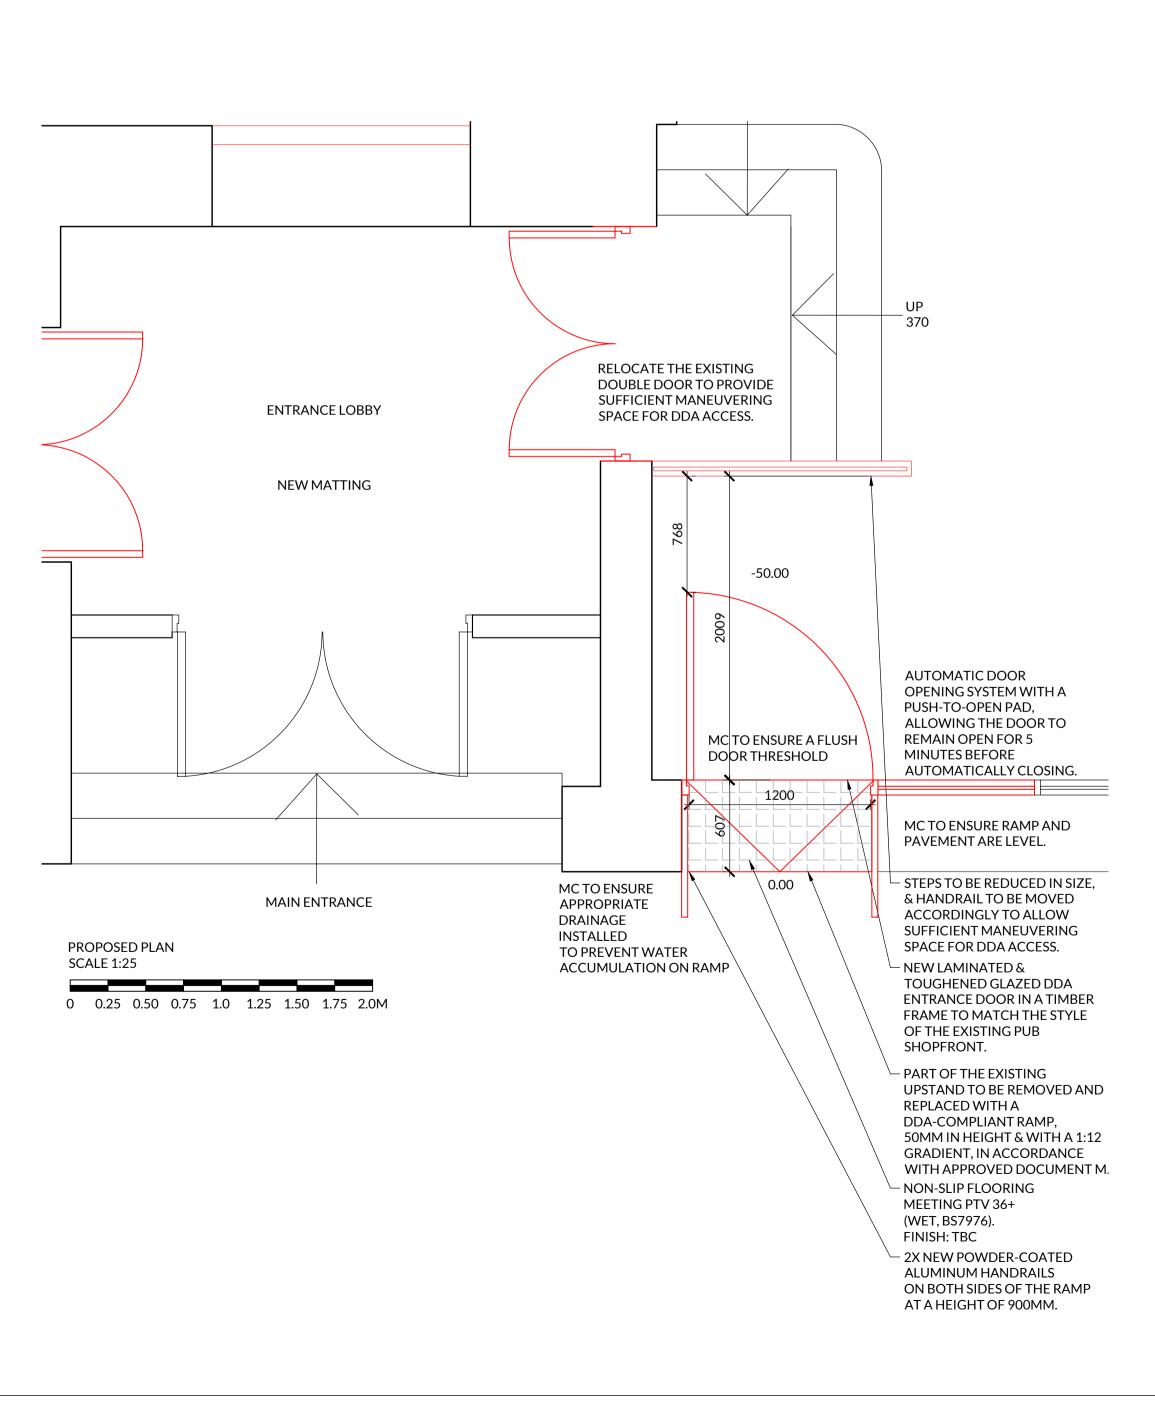

## wetherspoon

THE SIR JOHN
OLDCASTLE, LONDON
(PN 0430)

GROUND FLOOR:
PROPOSED DDA
ACCESS

SCALE 1:25 @ A1

DATE DRAWN BY CHECKED BY JB

PRELIMINARY

JOB NO DWG NO REV /