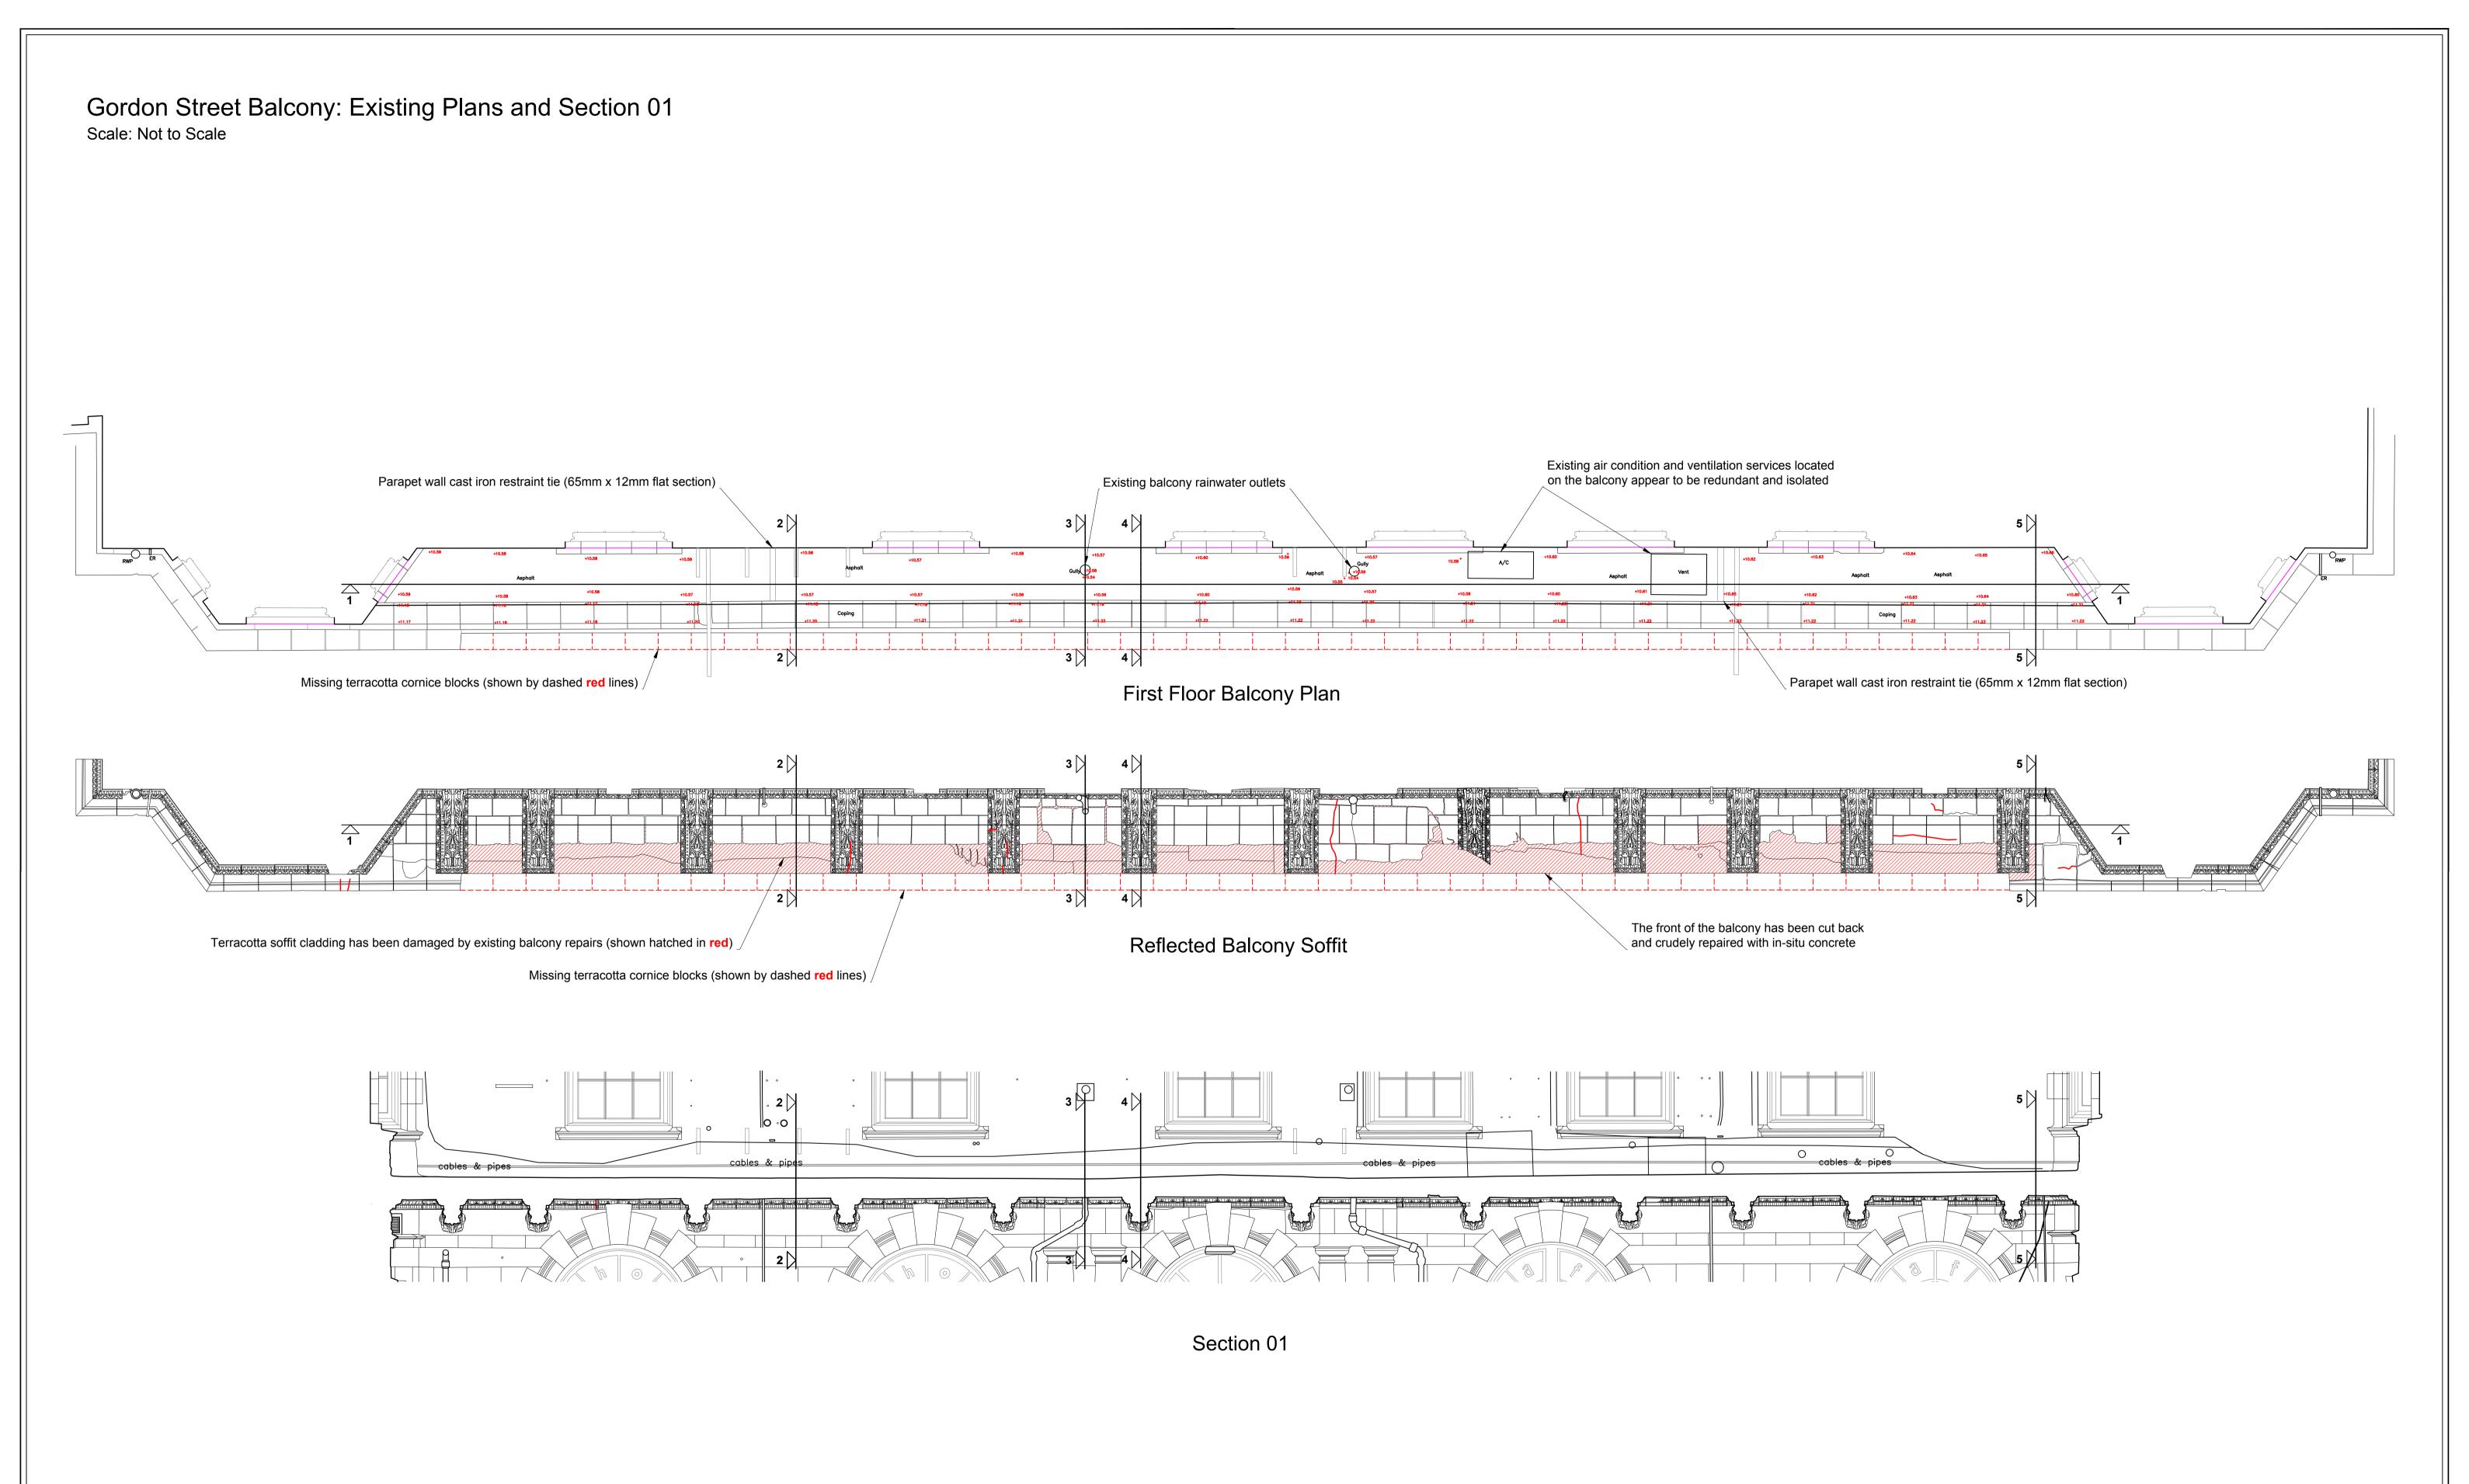

| UCL Student Union Building, 25 Gordon Street, London |  |  |  |
|------------------------------------------------------|--|--|--|
| Drawing Title:                                       |  |  |  |
| Balcony. Existing Plans and Section 01               |  |  |  |

Site Address:

|              | Balcony. Existing Plans and Section 01 |                     |  |  |
|--------------|----------------------------------------|---------------------|--|--|
| Surveyed by: | Drawn by:                              | Presentation Scale: |  |  |
| GA           | GA                                     | 1:50 @ A1           |  |  |

Date: 19 October 2023 2022-013-GS-EX-PLN-01 00

**Ingram Consultancy Limited** HISTORIC BUILDING CONSULTANTS

> HOLLY COTTAGE LOWER STREET UPTON NOBLE SOMERSET BA4 6BB

www.ingram-consultancy.co.uk

t. 01749 850 900 enquiries@ingram-consultany.co.uk

| Site Address:                         |                |
|---------------------------------------|----------------|
| UCL Student Union Building, 25 Gordon | Street, London |

Surveyed by:

Balcony. Existing Plans and Section 01 (Not to scale)

Presentation Scale:

Not to Scale @ A1 19 October 2023 2022-013-GS-EX-PLN-02 00