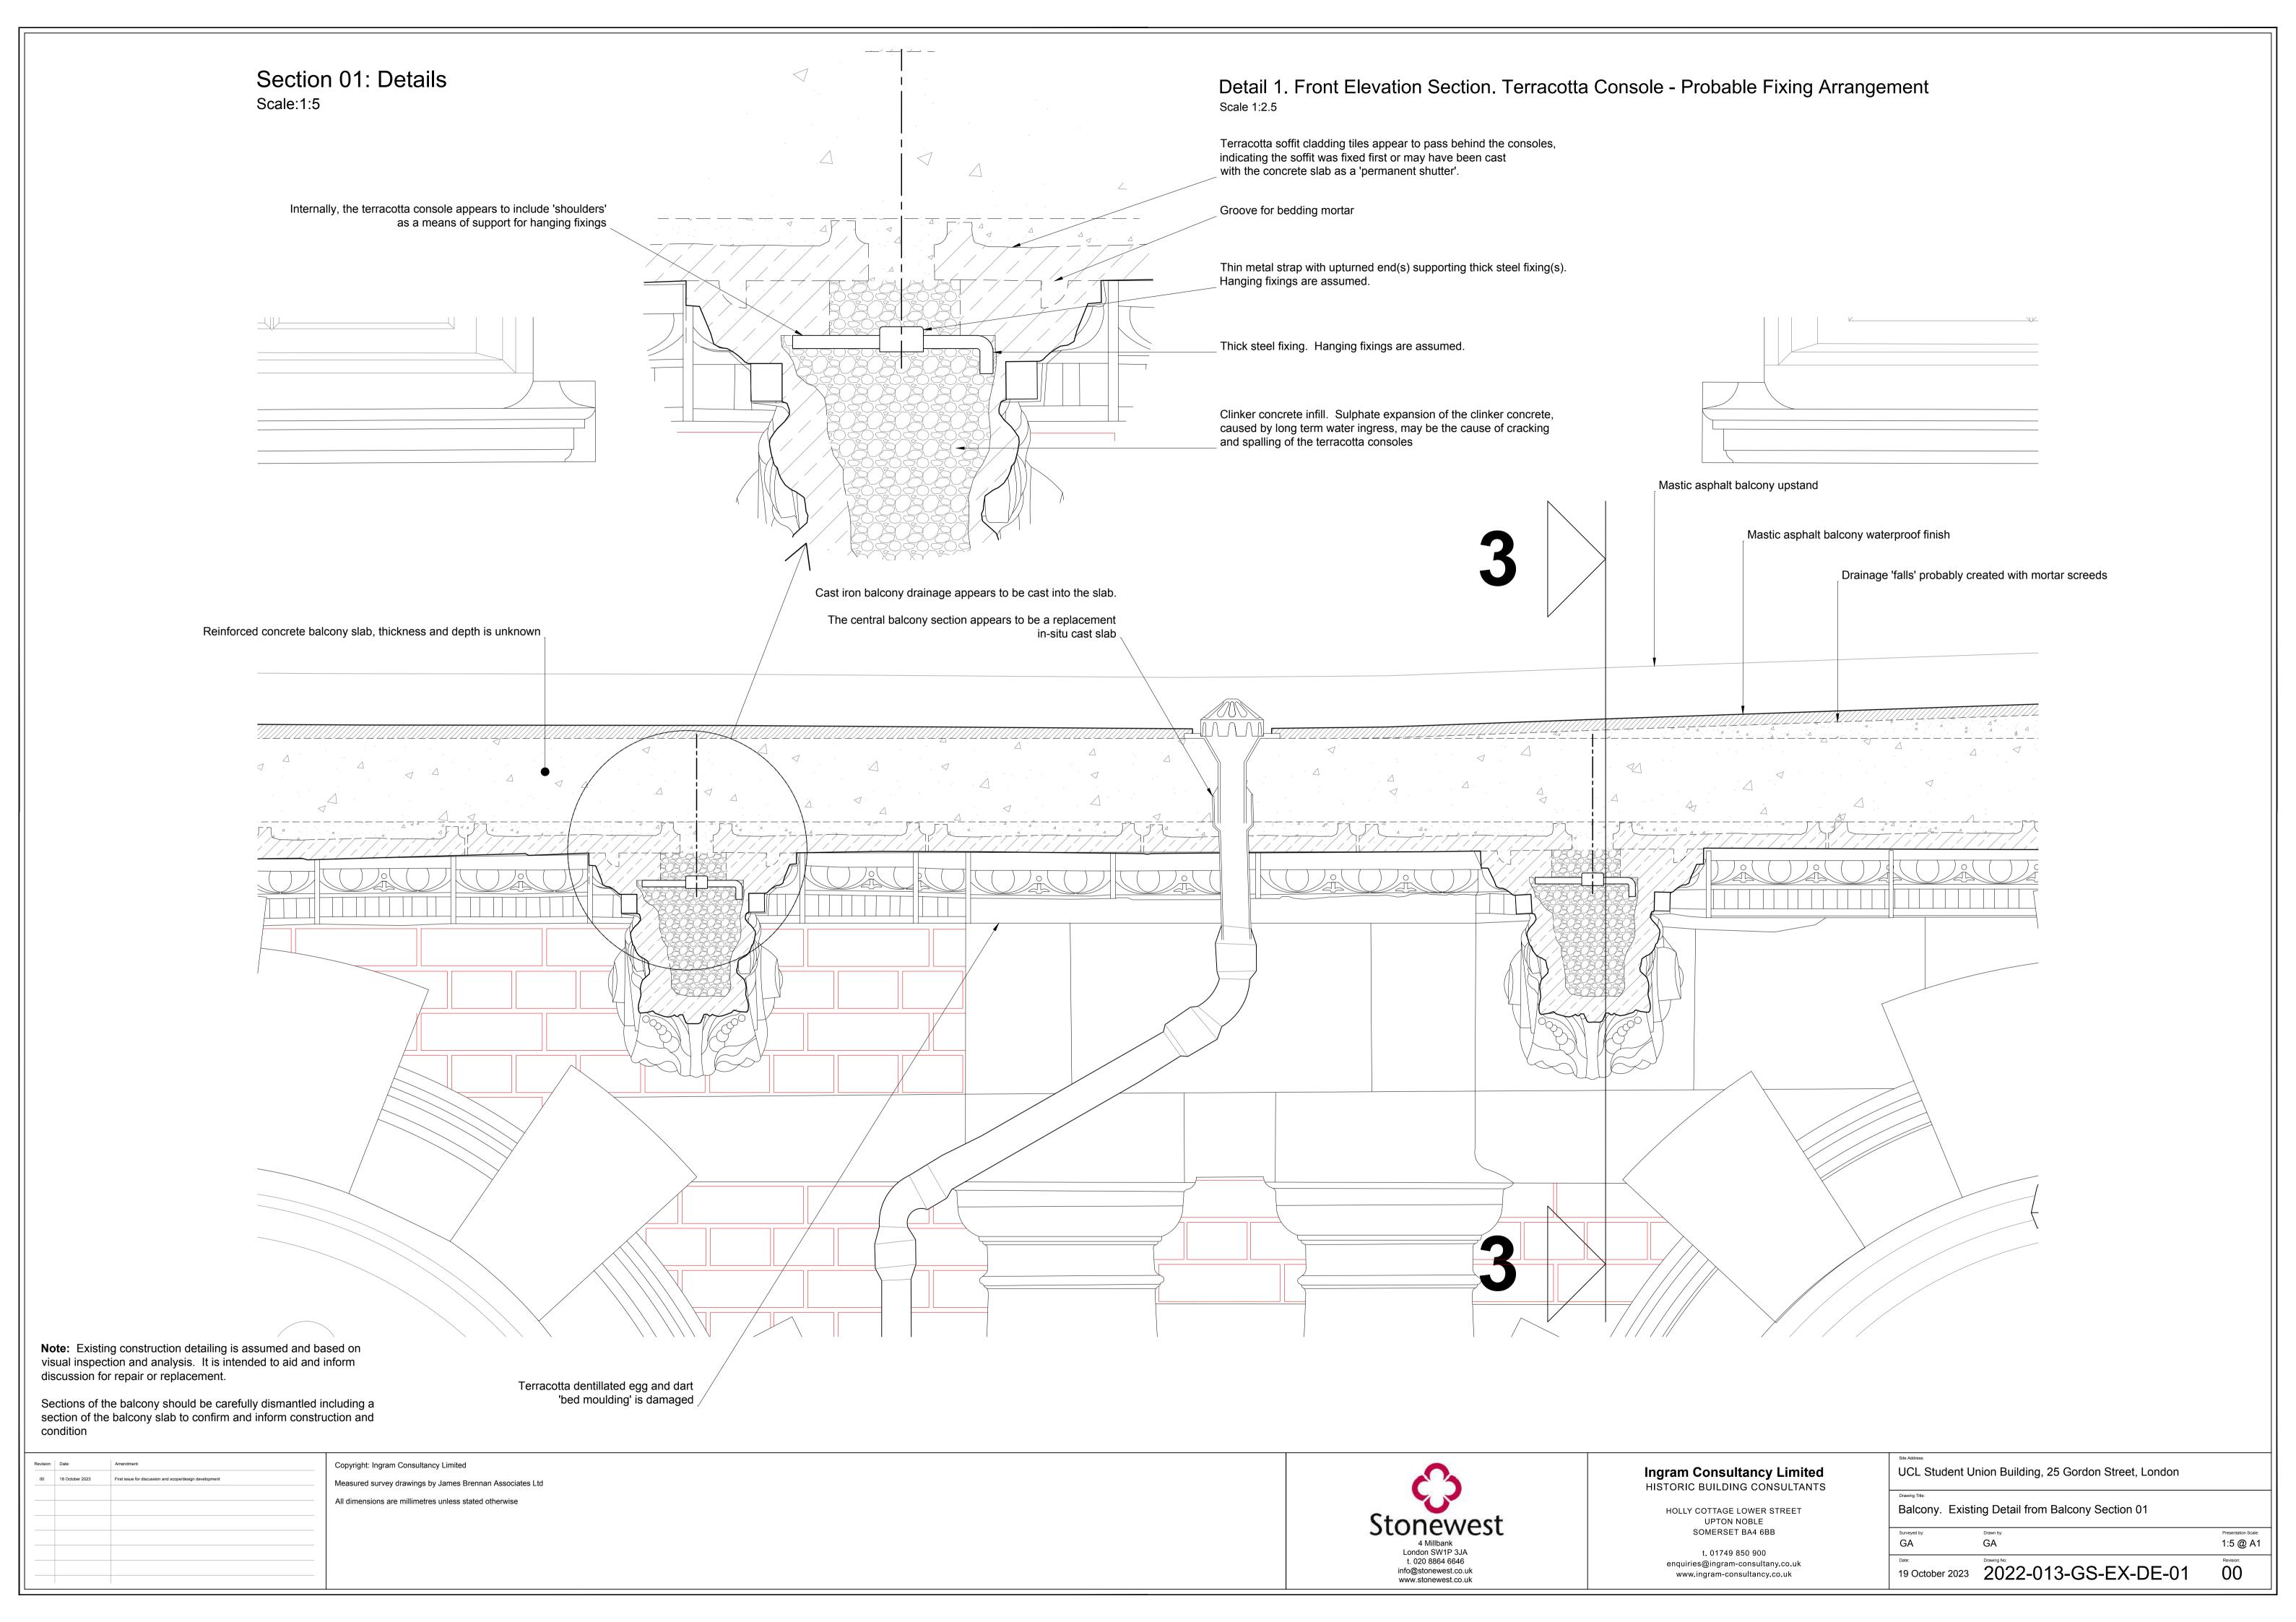

Balcony. Existing Section 02 Surveyed by:

Presentation Scale: 1:5 @ A1 19 October 2023 2022-013-GS-EX-SEC-02 00

Section 03: Balcony with Existing Drainage Provisions Scale:1:5

**Note:** Existing construction detailing is assumed and based on visual inspection and analysis. It is intended to aid and inform discussion for repair or replacement.

Sections of the balcony should be carefully dismantled including a section of the balcony slab to confirm and inform construction and condition

| esign development   |
|---------------------|
| esign development N |
|                     |
|                     |
|                     |
|                     |
|                     |
|                     |
|                     |