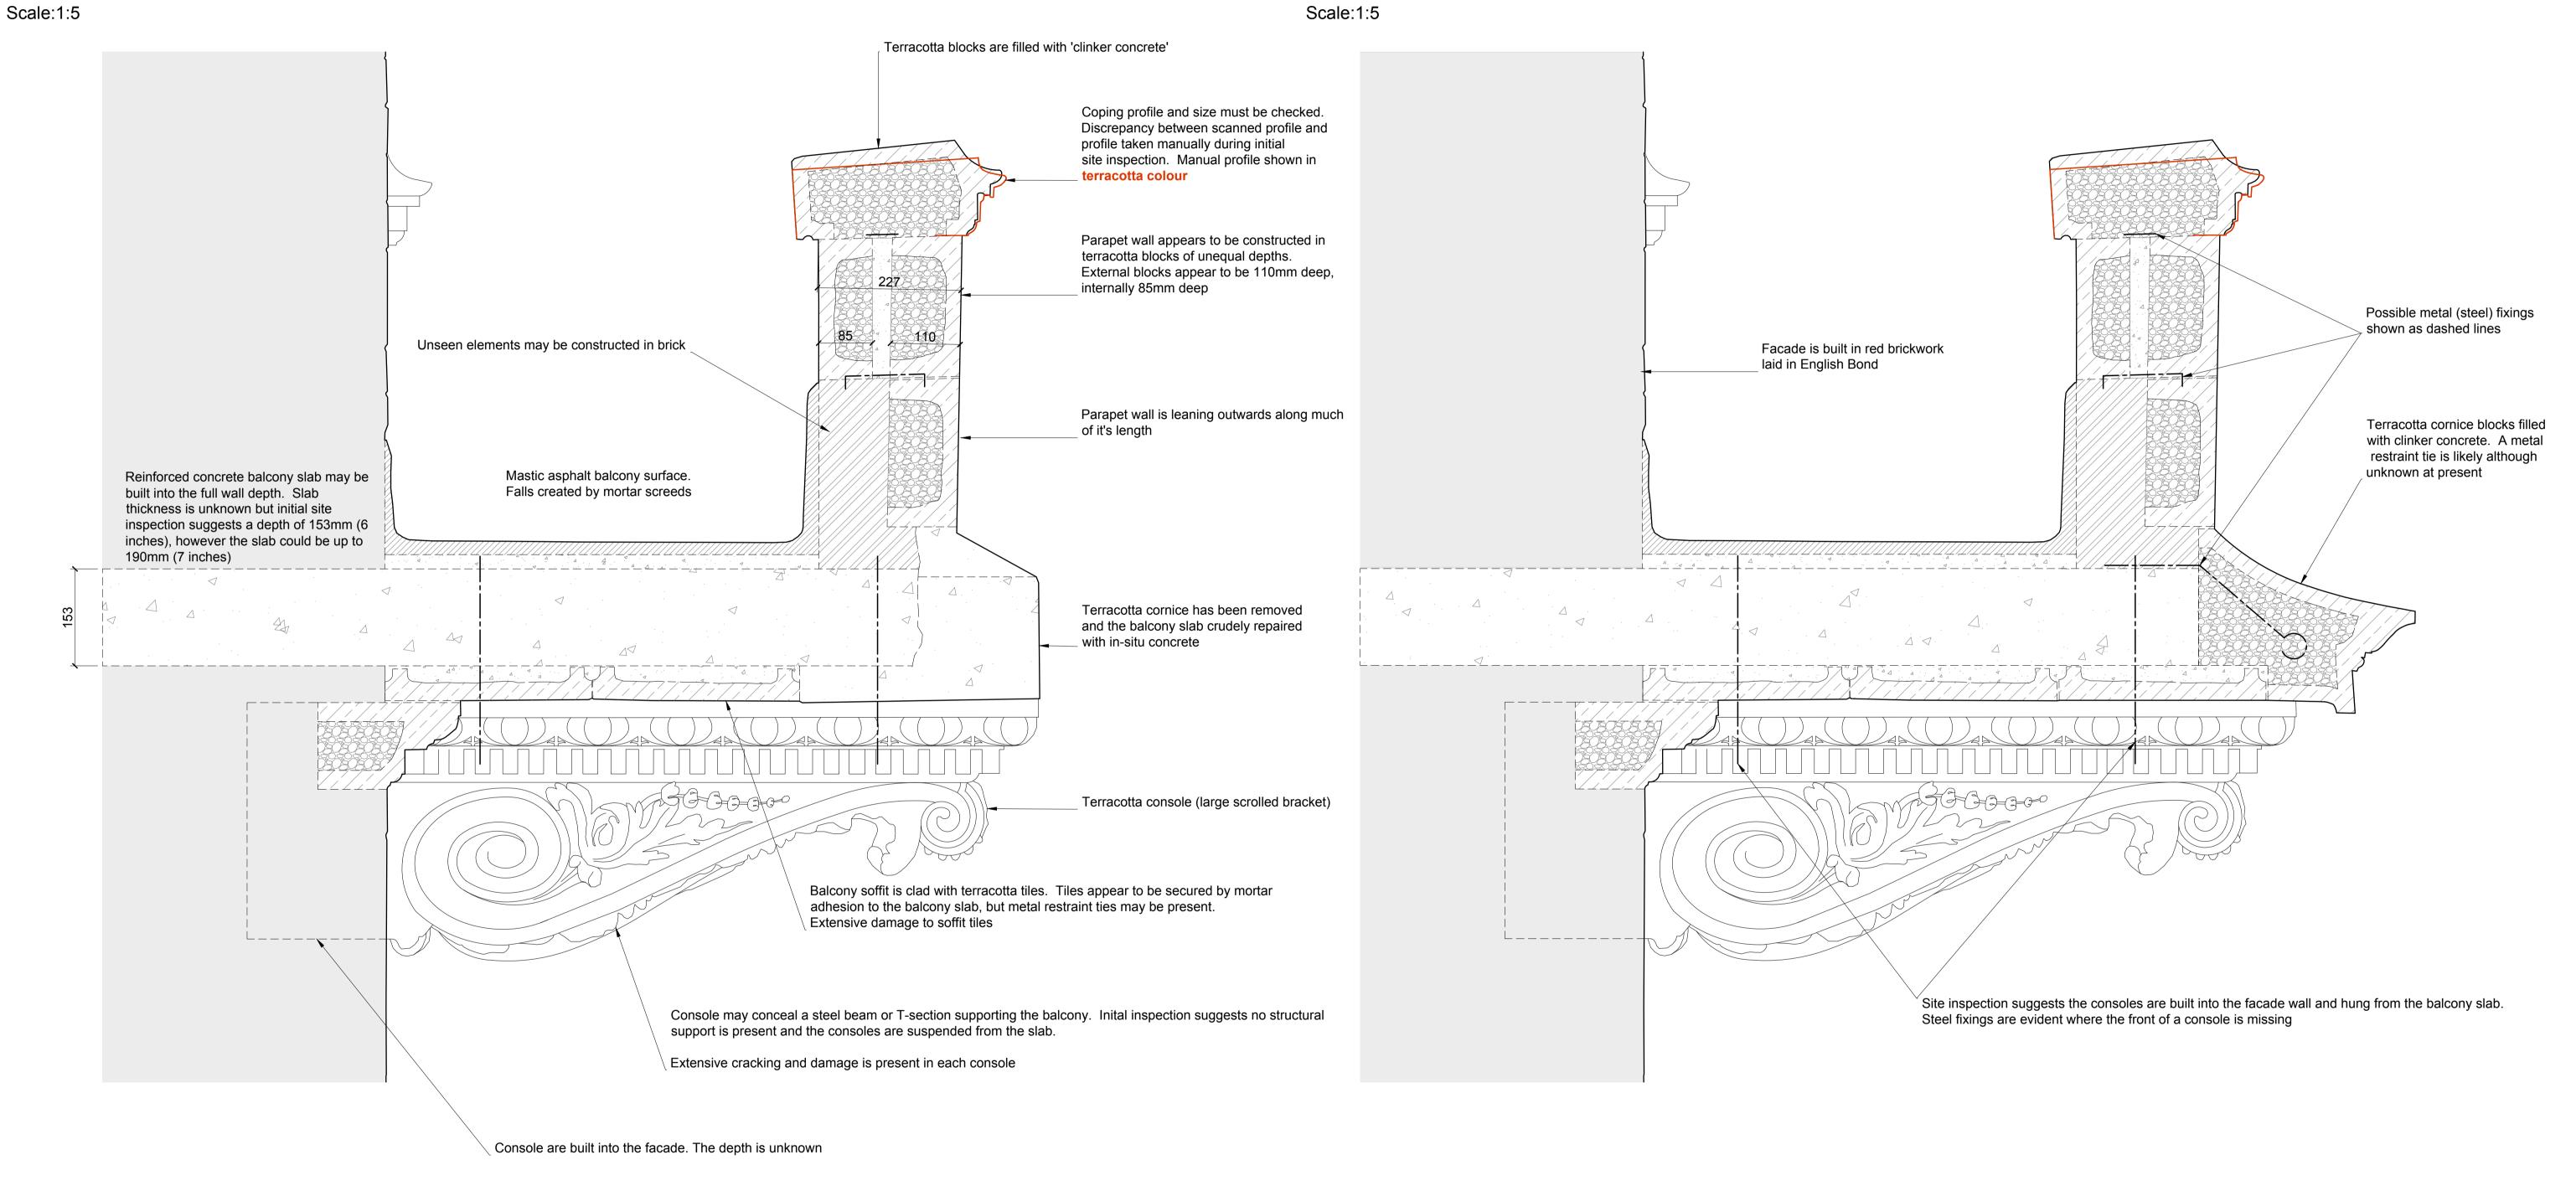

# Section 02: Balcony including Missing Cornice

Note: Existing construction detailing is assumed and based on visual inspection and analysis. It is intended to aid and inform discussion for repair or replacement.

Sections of the balcony should be carefully dismantled including a section of the balcony slab to confirm and inform construction and condition

| Revision: | Date:           | Amendment:                                              | Copyright: Ingram Consultancy Limited                    |
|-----------|-----------------|---------------------------------------------------------|----------------------------------------------------------|
| 00        | 18 October 2023 | First issue for discussion and scope/design development | Measured survey drawings by James Brennan Associates Ltd |
|           |                 |                                                         | All dimensions are millimetres unless stated otherwise   |
|           |                 |                                                         | All difficults are minimetres unless stated otherwise    |
|           |                 |                                                         |                                                          |
|           |                 |                                                         |                                                          |
|           |                 |                                                         |                                                          |
|           |                 |                                                         |                                                          |
|           |                 |                                                         |                                                          |
|           |                 |                                                         |                                                          |