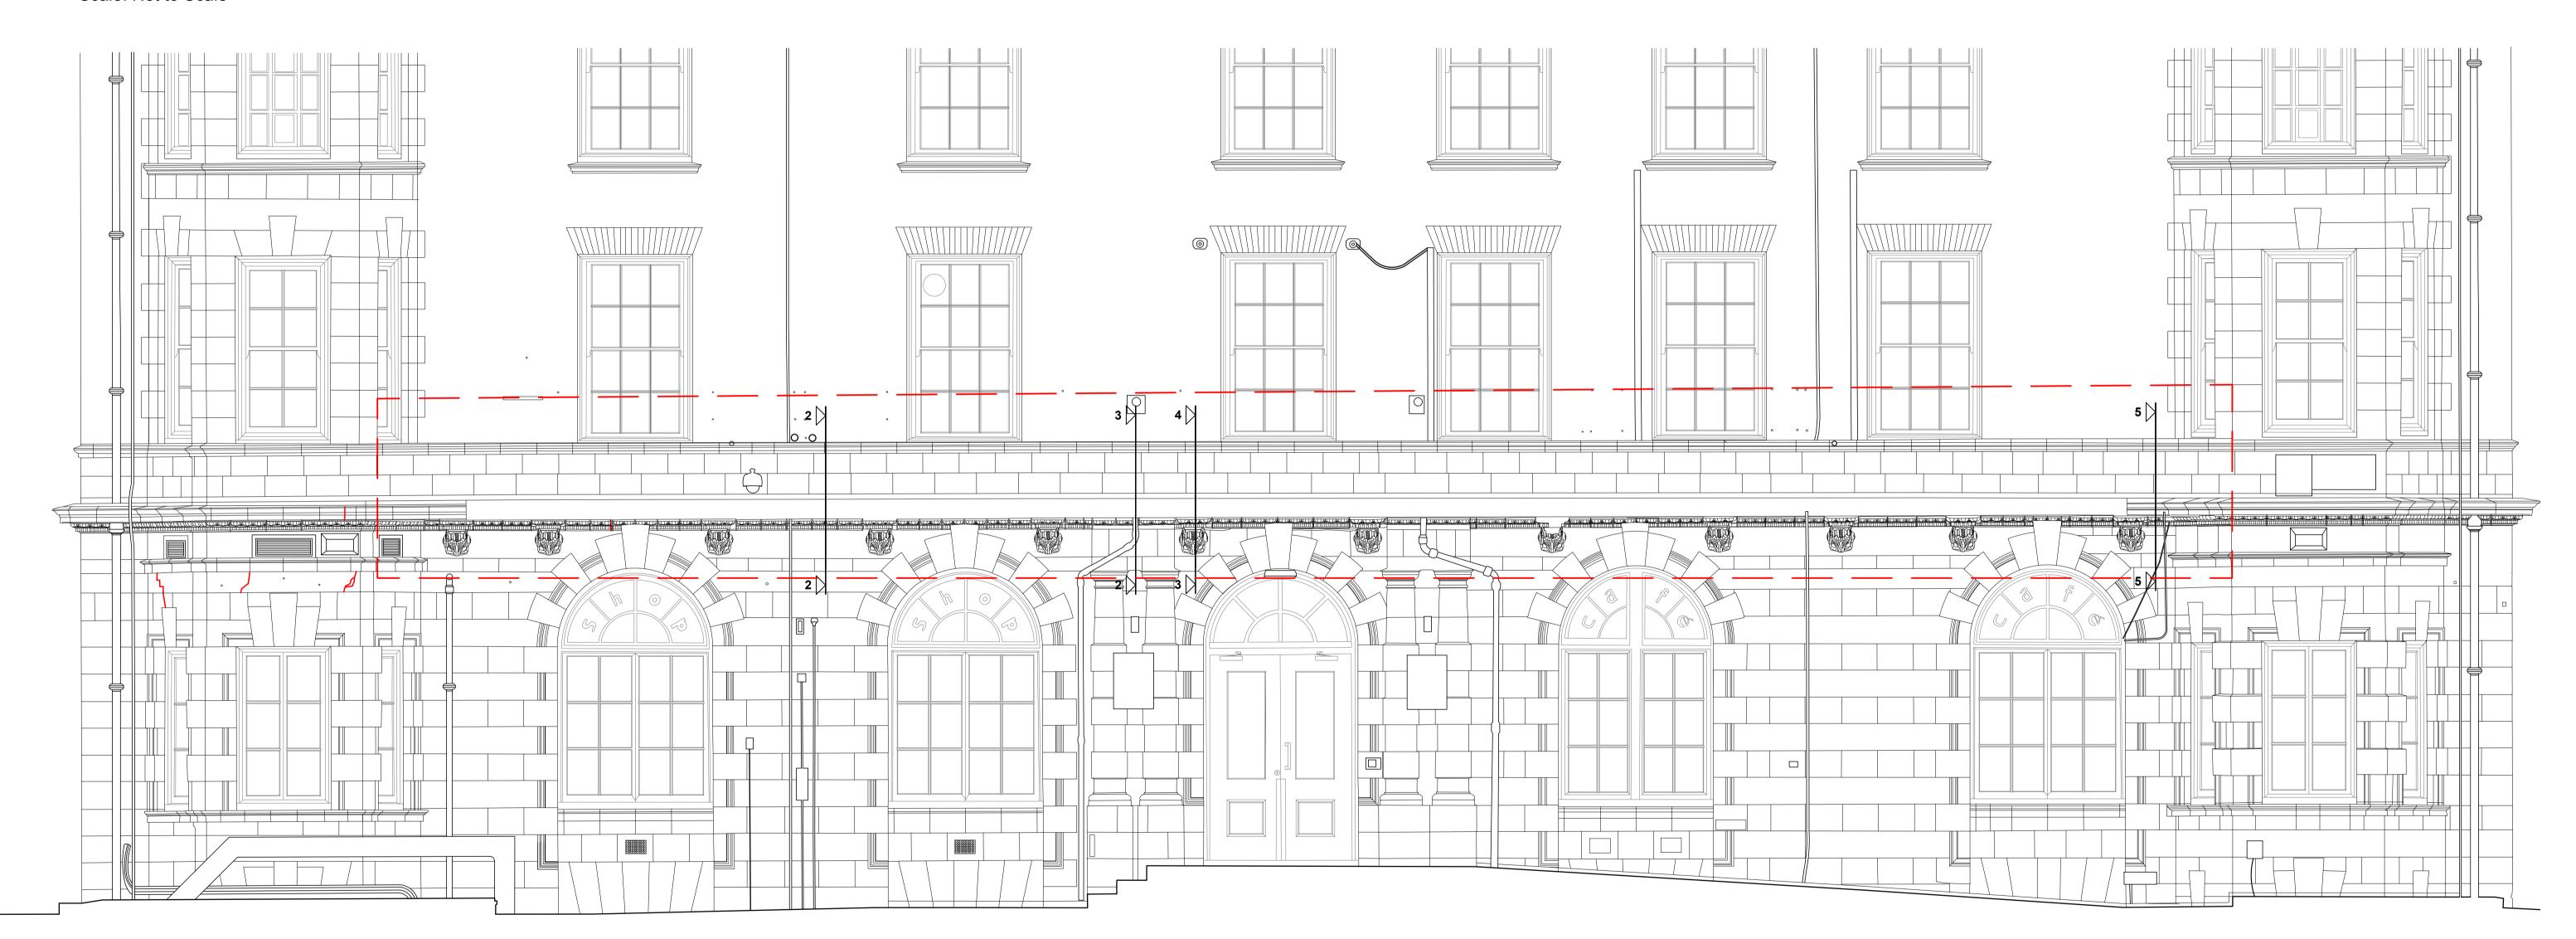

# Gordon Street Elevation

Scale: Not to Scale

Balcony area shown in the red box

Ingram Consultancy Limited HISTORIC BUILDING CONSULTANTS

> HOLLY COTTAGE LOWER STREET UPTON NOBLE SOMERSET BA4 6BB

> t. 01749 850 900 enquiries@ingram-consultany.co.uk www.ingram-consultancy.co.uk

UCL Student Union Building, 25 Gordon Street, London

Balcony. Existing Gordon Street Elevation (Not to scale)

Presentation Scale:

Not to scale @ A1 Surveyed by: 19 October 2023 2022-013-GS-EX-ELV-02 00

Section 01