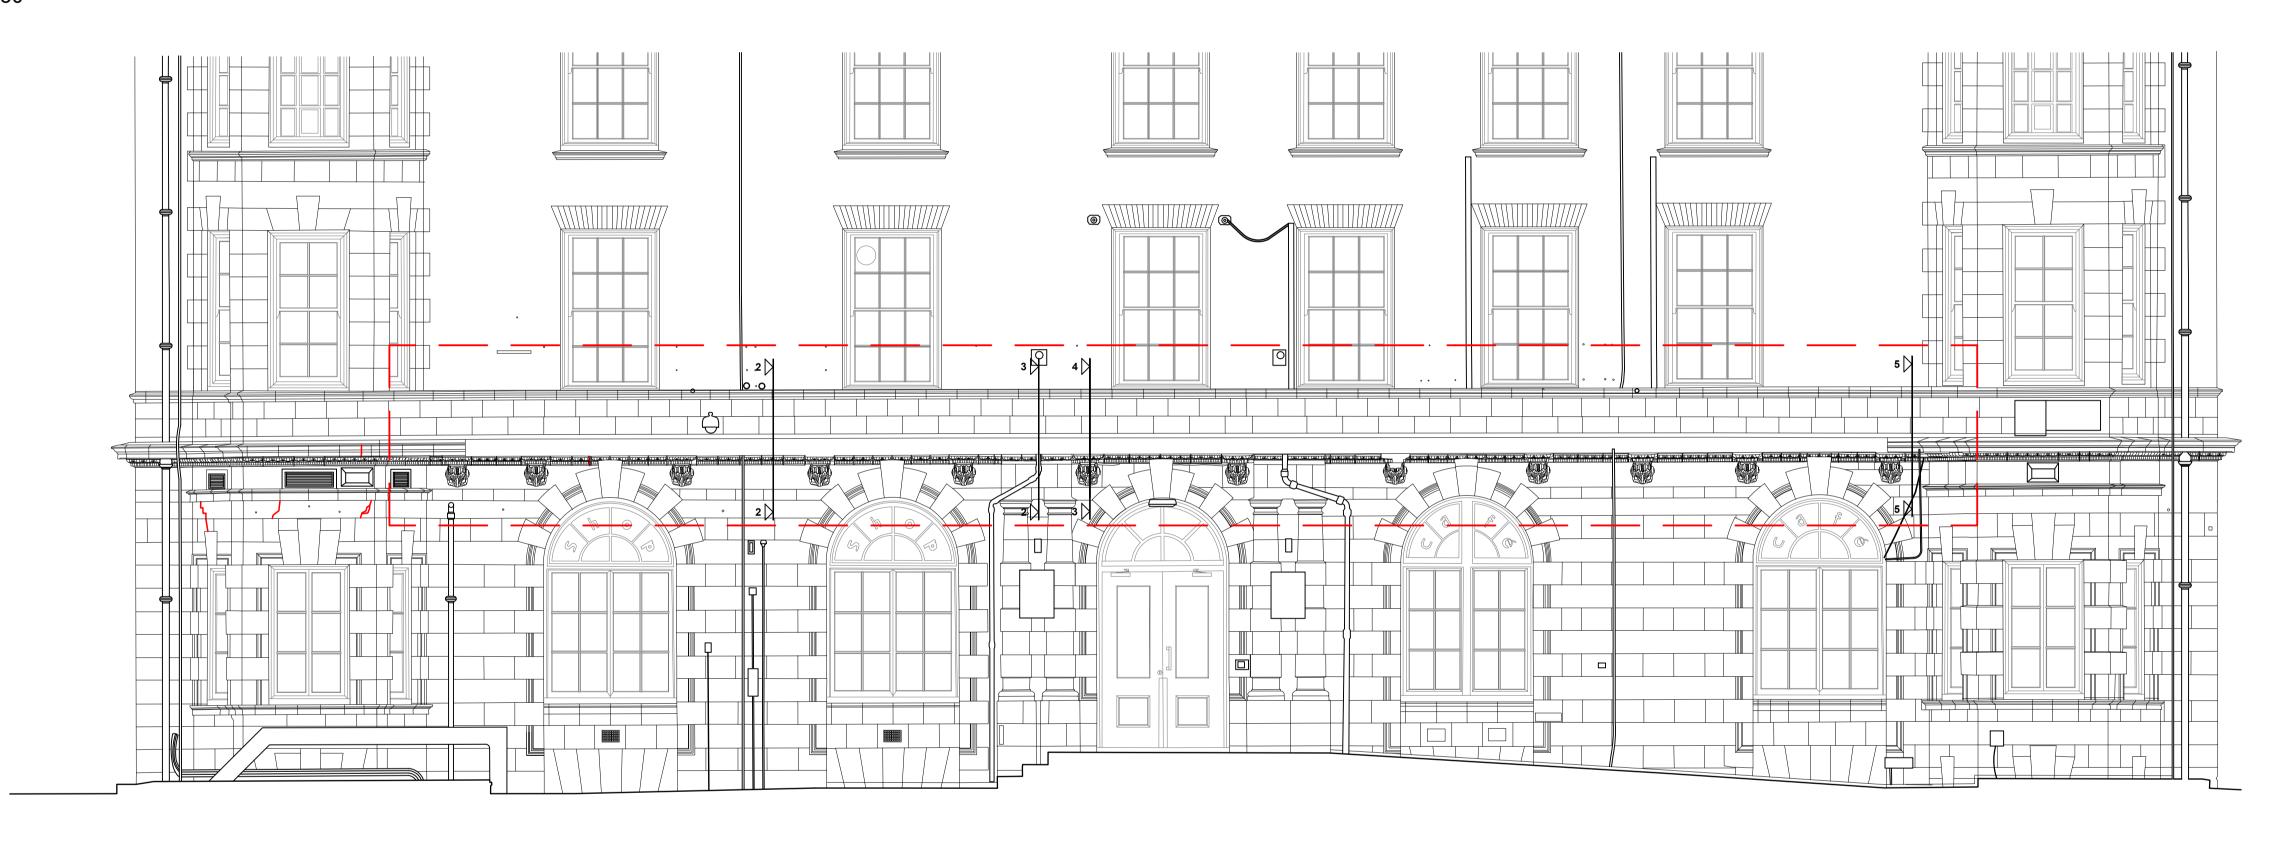

## Gordon Street Elevation

Scale: 1:50

Balcony area shown in the red box

| Revision: | Date:           | Amendment:                                              | Copyright: Ingram Consultancy Limited                  |
|-----------|-----------------|---------------------------------------------------------|--------------------------------------------------------|
| 00        | 18 October 2023 | First issue for discussion and scope/design development | Measured survey drawings by James Brennan Associates I |
|           |                 |                                                         | All dimensions are millimetres unless stated otherwise |
|           |                 |                                                         |                                                        |
|           |                 |                                                         |                                                        |
|           |                 |                                                         |                                                        |

Ingram Consultancy Limited HISTORIC BUILDING CONSULTANTS

HOLLY COTTAGE LOWER STREET UPTON NOBLE SOMERSET BA4 6BB

t. 01749 850 900
enquiries@ingram-consultany.co.uk
www.ingram-consultancy.co.uk

| UCL Stude                  | dent Union Building, 25 Gordon Street, London |                    |
|----------------------------|-----------------------------------------------|--------------------|
| Drawing Title:  Balconv. [ | Existing Gordon Street Elevation.             |                    |
|                            |                                               |                    |
| Surveyed by:               | Drawn by:                                     | Presentation Scale |

Date: Drawing No: 2022-013-GS-EX-ELV-01 00