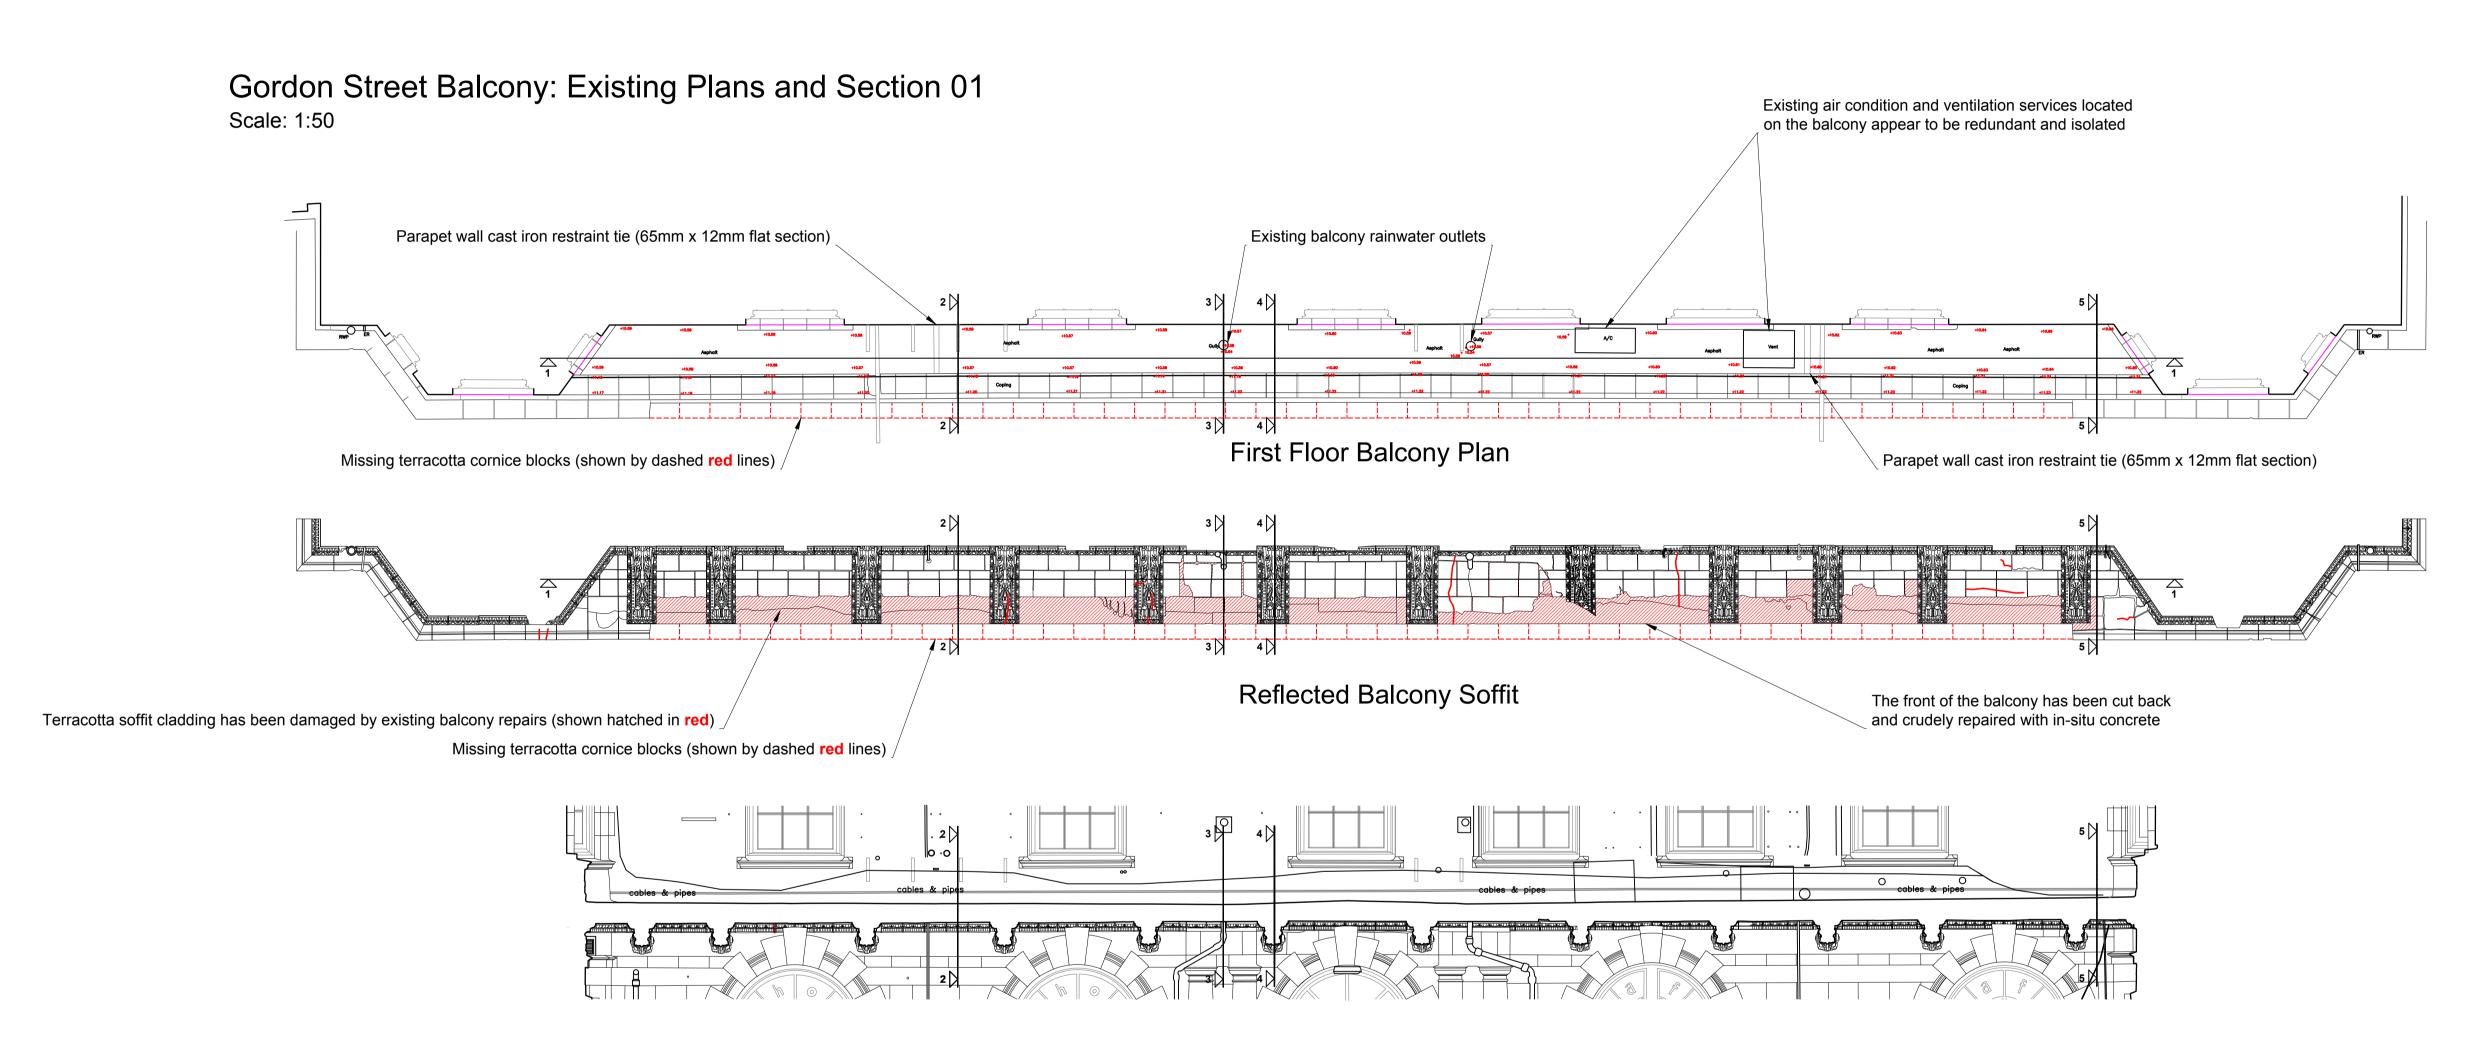

| UCL Student Union Building, 25 Gordon Street, London |  |  |  |
|------------------------------------------------------|--|--|--|
| Drawing Title:                                       |  |  |  |
| Balcony. Existing Plans and Section 01               |  |  |  |

Site Address:

|              | Balcony. Existing Plans and Section 01 |                     |  |  |
|--------------|----------------------------------------|---------------------|--|--|
| Surveyed by: | Drawn by:                              | Presentation Scale: |  |  |
| GA           | GA                                     | 1:50 @ A1           |  |  |

Date: 19 October 2023 2022-013-GS-EX-PLN-01 00

**Ingram Consultancy Limited** HISTORIC BUILDING CONSULTANTS

> HOLLY COTTAGE LOWER STREET UPTON NOBLE SOMERSET BA4 6BB

www.ingram-consultancy.co.uk

t. 01749 850 900 enquiries@ingram-consultany.co.uk