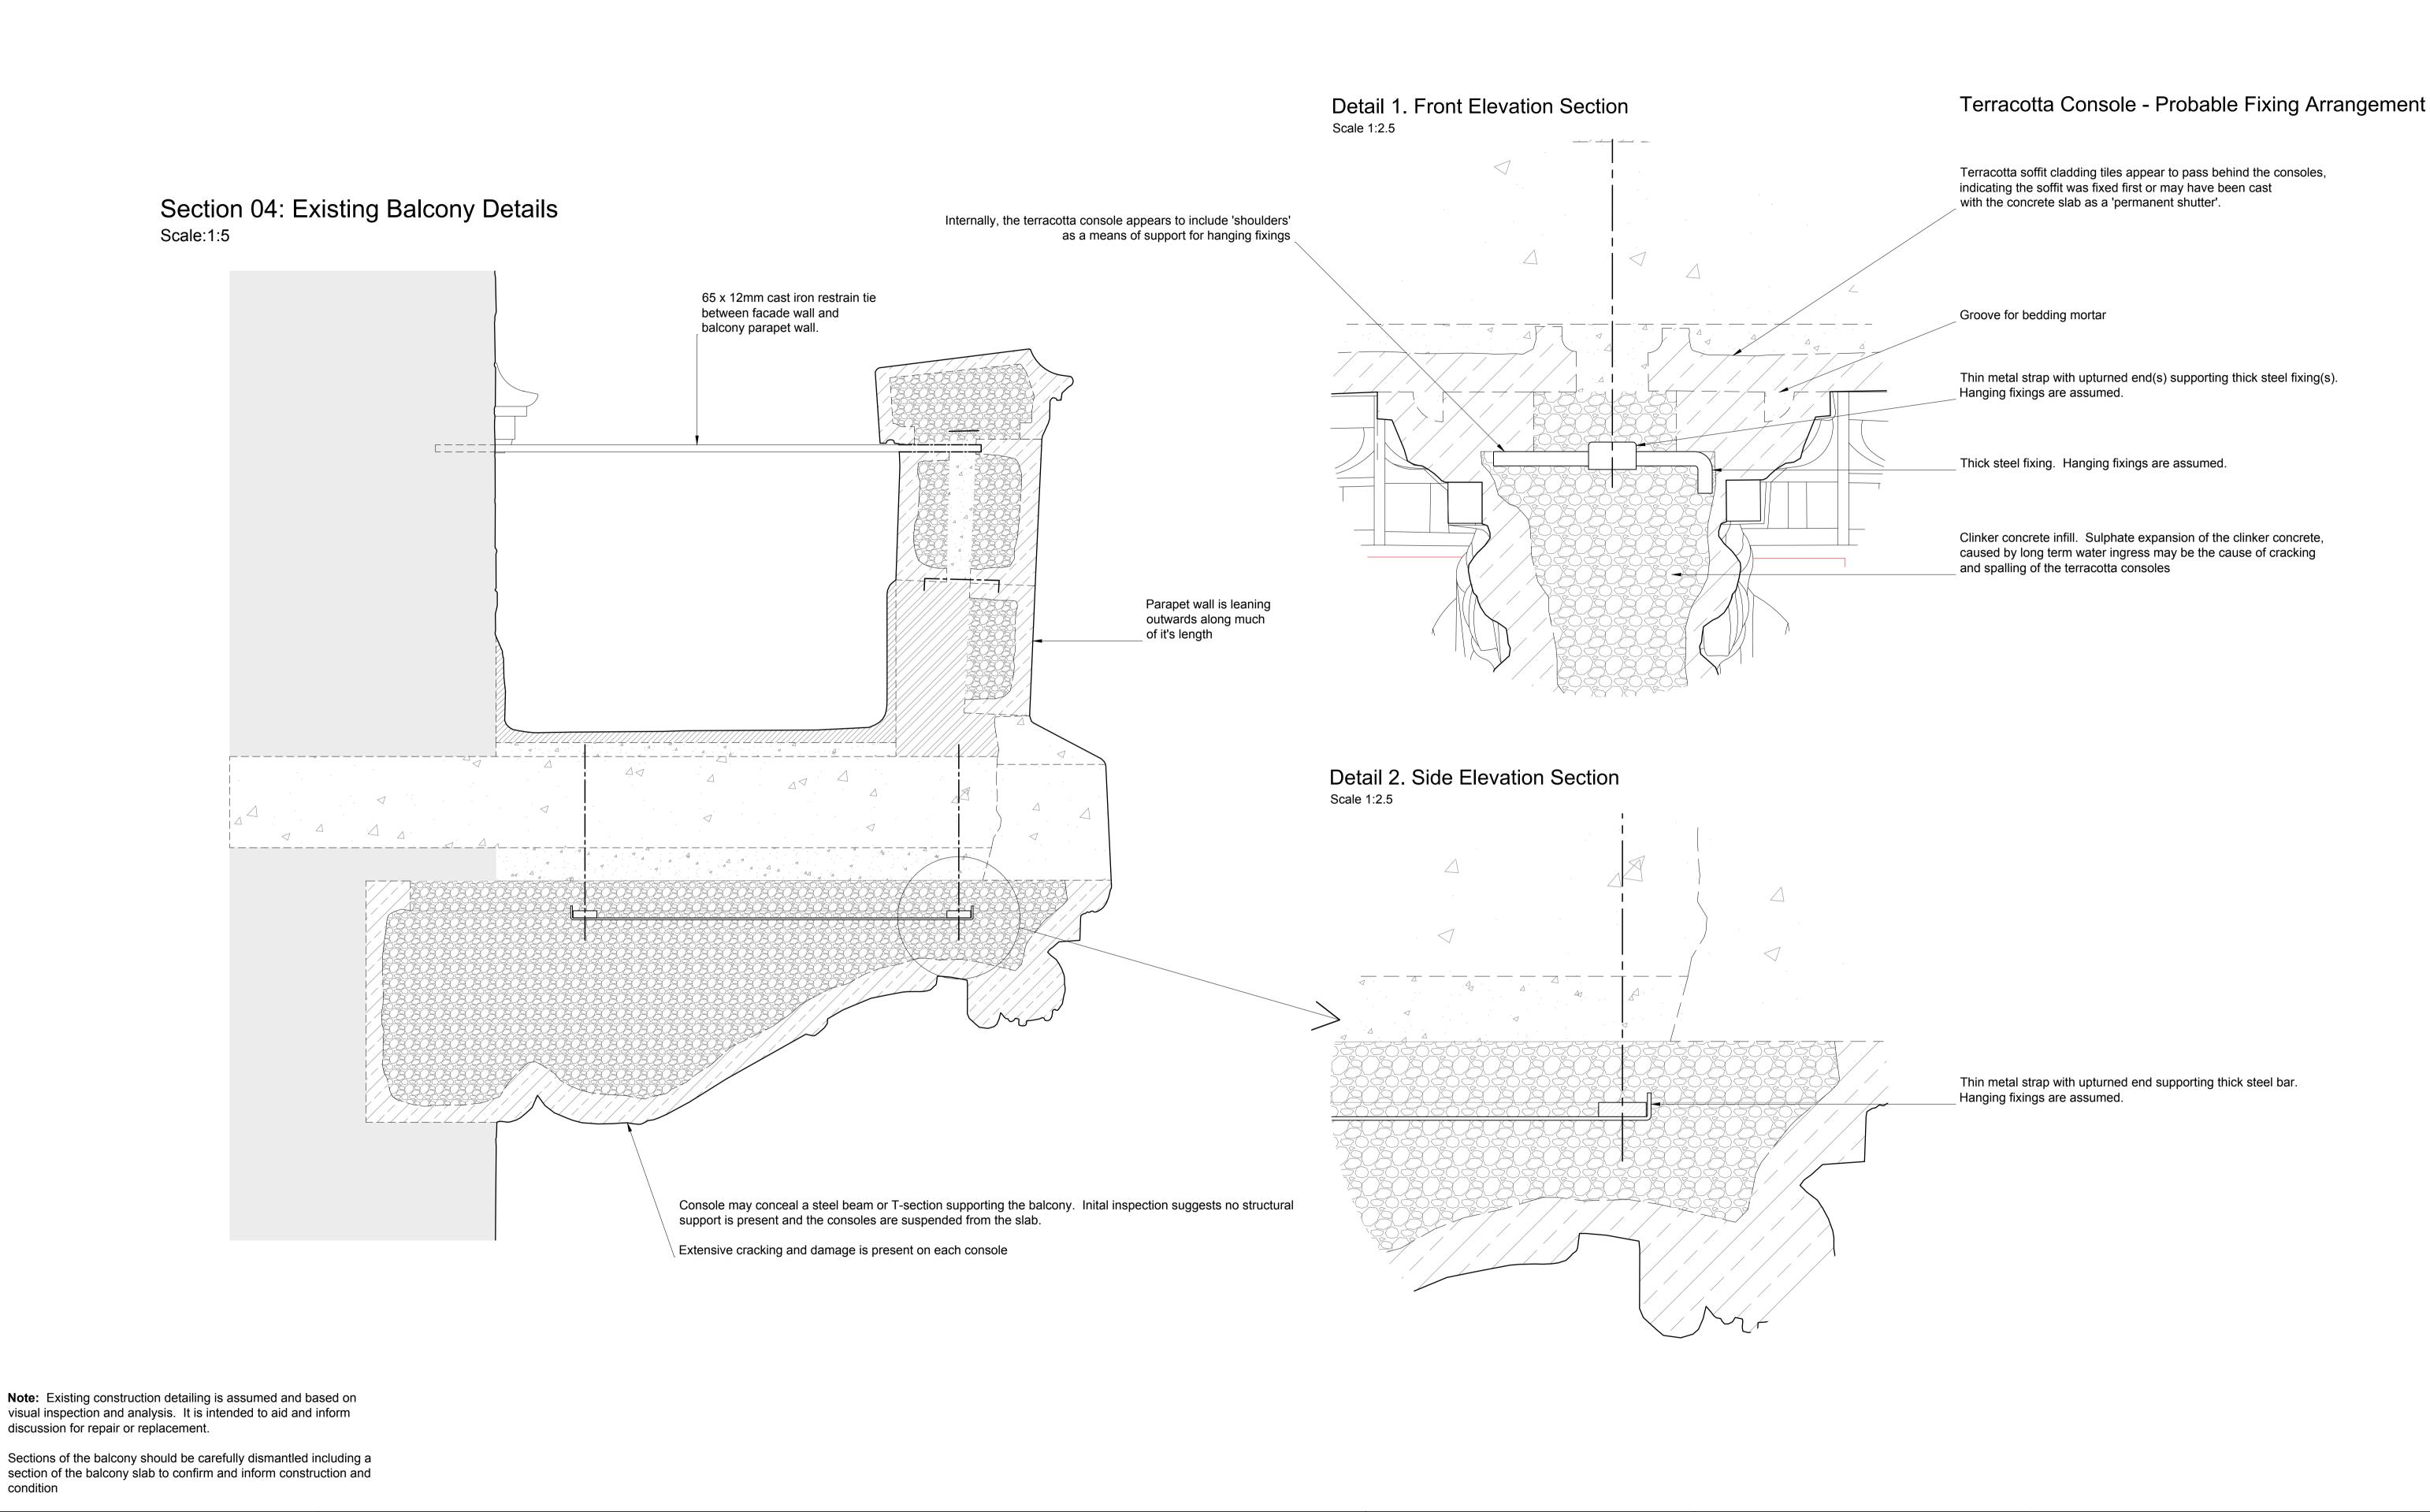

UCL Student Union Building, 25 Gordon Street, London

Balcony. Existing Section 04 Surveyed by:

19 October 2023 2022-013-GS-EX-SEC-04 00

Presentation Scale: 1:5 @ A1

Section 05: Existing Balcony Details Scale:1:5

Note: Existing construction detailing is assumed and based on visual inspection and analysis. It is intended to aid and inform discussion for repair or replacement.

Sections of the balcony should be carefully dismantled including a section of the balcony slab to confirm and inform construction and condition