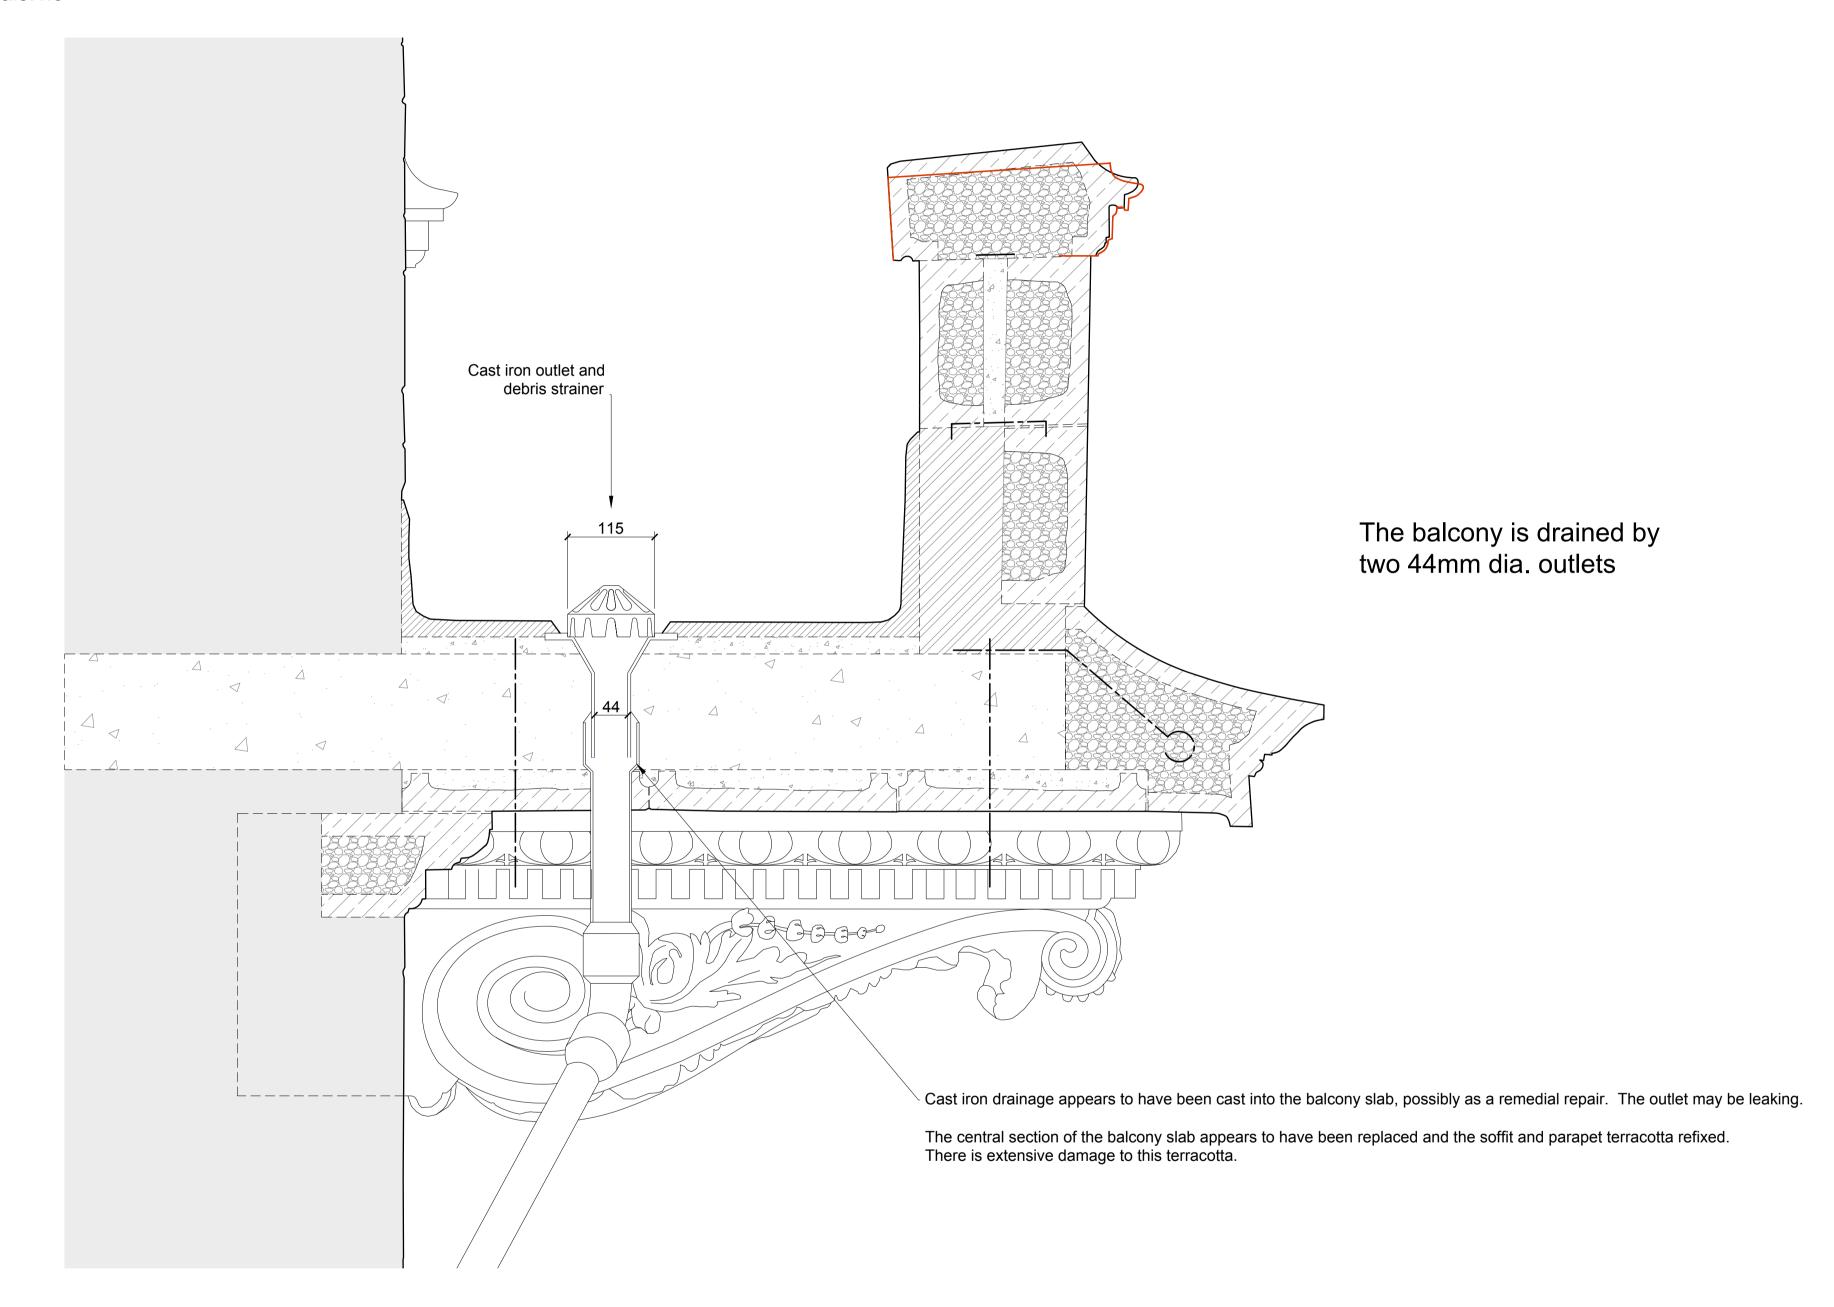

Balcony. Existing Section 02 Surveyed by:

Presentation Scale: 1:5 @ A1 19 October 2023 2022-013-GS-EX-SEC-02 00

Section 03: Balcony with Existing Drainage Provisions Scale:1:5

**Note:** Existing construction detailing is assumed and based on visual inspection and analysis. It is intended to aid and inform discussion for repair or replacement.