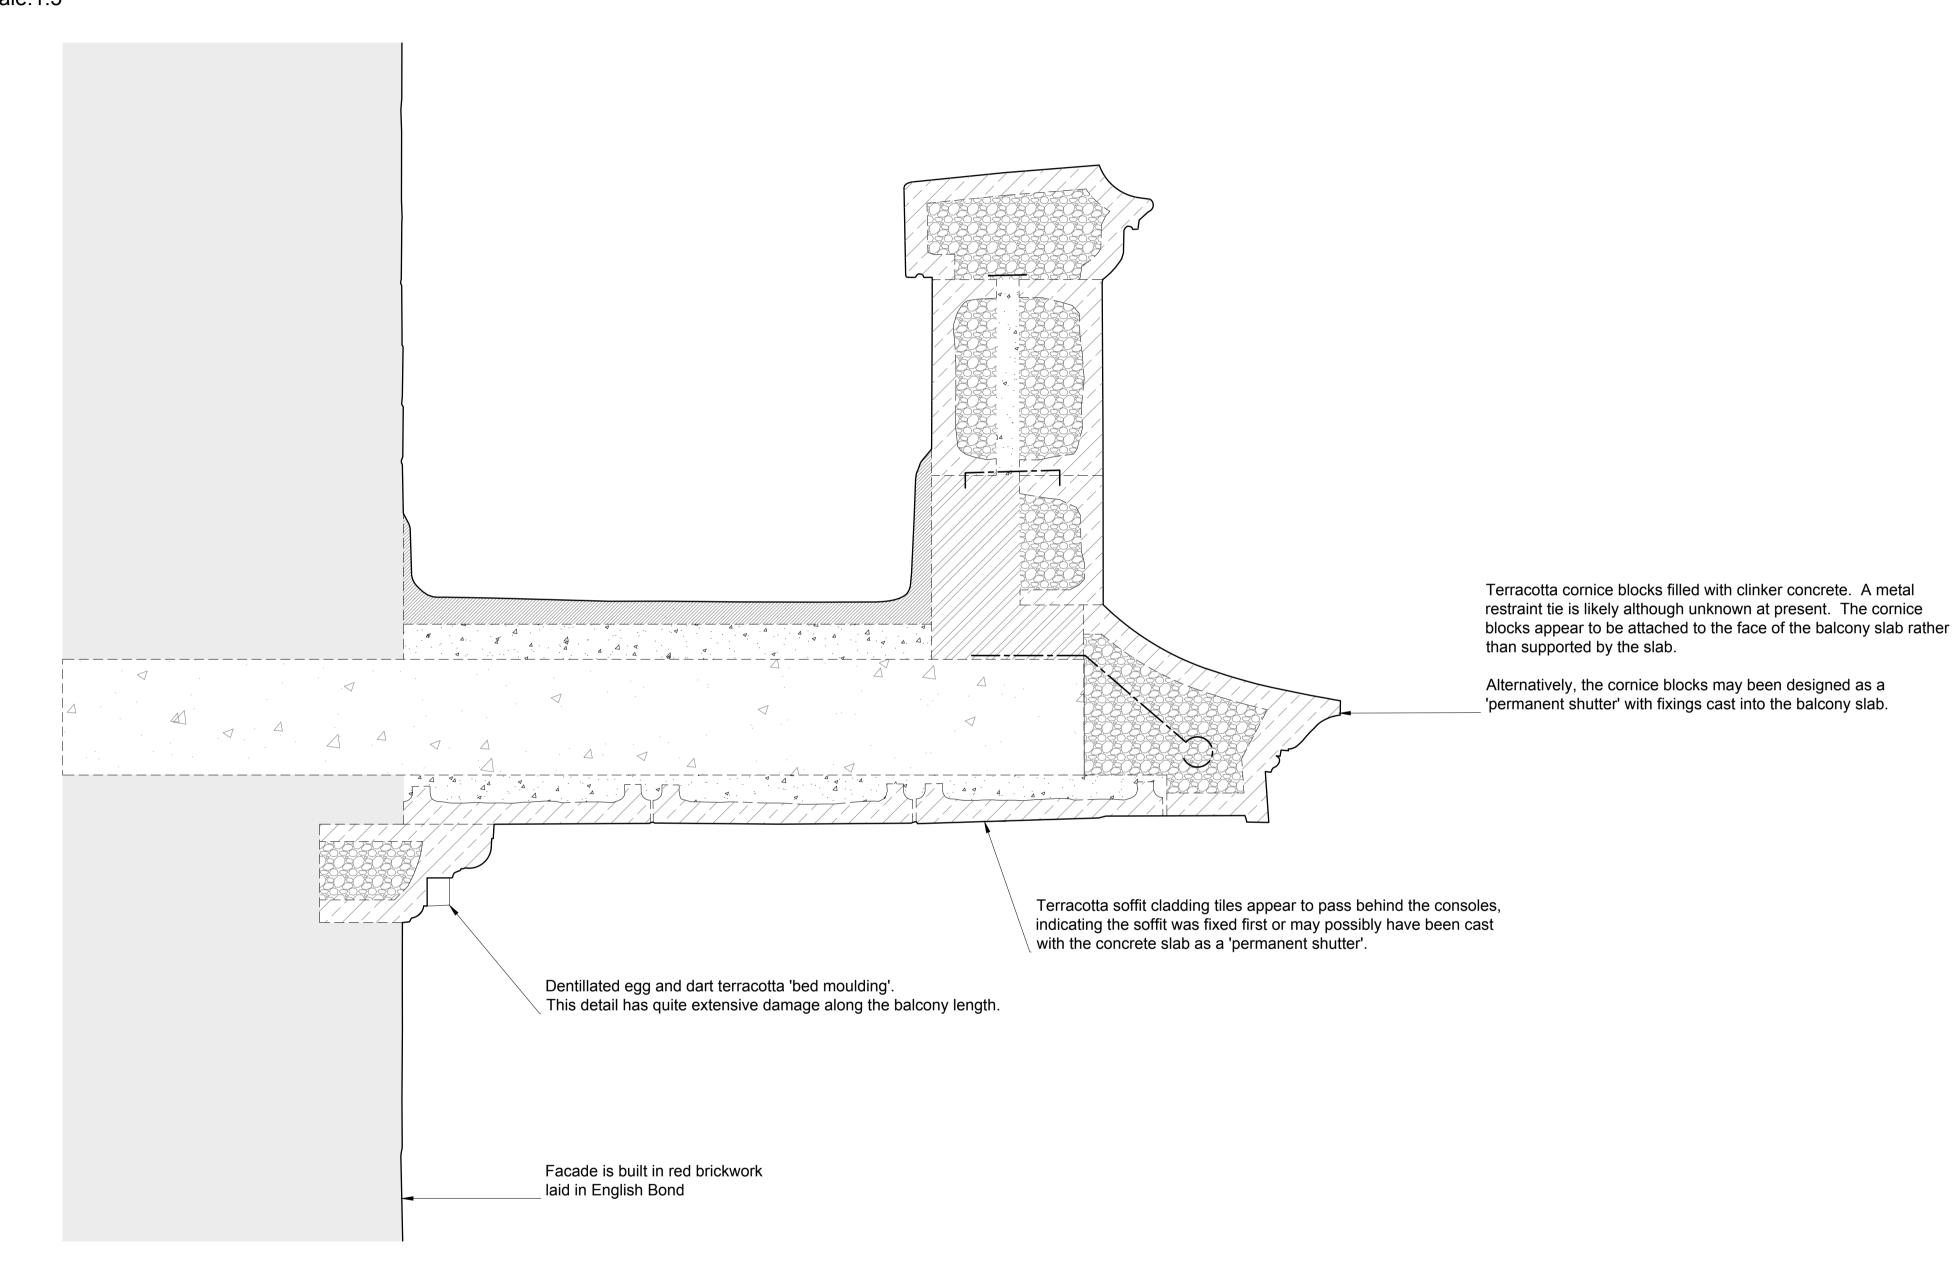

UCL Student Union Building, 25 Gordon Street, London

Balcony. Existing Section 04 Surveyed by:

19 October 2023 2022-013-GS-EX-SEC-04 00

Presentation Scale: 1:5 @ A1

Section 05: Existing Balcony Details Scale:1:5

Note: Existing construction detailing is assumed and based on visual inspection and analysis. It is intended to aid and inform discussion for repair or replacement.

Sections of the balcony should be carefully dismantled including a section of the balcony slab to confirm and inform construction and condition