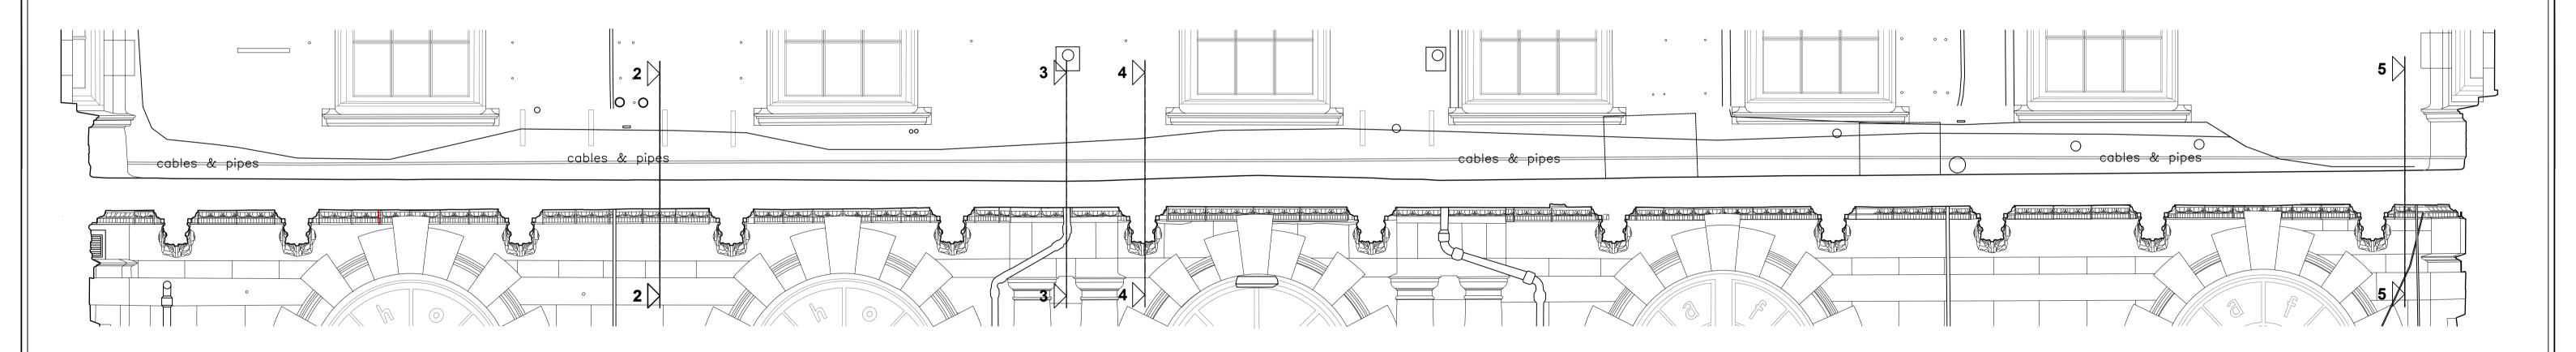

# Section 01 Scale: Not to scale

| Revision: | Date:           | Amendment:                                              | Copyright: Ingram Consultancy Limited                    |
|-----------|-----------------|---------------------------------------------------------|----------------------------------------------------------|
| 00        | 18 October 2023 | First issue for discussion and scope/design development | Measured survey drawings by James Brennan Associates Ltd |
|           |                 |                                                         | All dimensions are millimetres unless stated otherwise   |
|           |                 |                                                         |                                                          |
|           |                 |                                                         |                                                          |
|           |                 |                                                         |                                                          |
|           |                 |                                                         |                                                          |
|           |                 |                                                         |                                                          |

Ingram Consultancy Limited HISTORIC BUILDING CONSULTANTS

HOLLY COTTAGE LOWER STREET UPTON NOBLE SOMERSET BA4 6BB

t. 01749 850 900 enquiries@ingram-consultany.co.uk www.ingram-consultancy.co.uk

|                                                      | Site Address:  |           |  |                     |  |  |
|------------------------------------------------------|----------------|-----------|--|---------------------|--|--|
| UCL Student Union Building, 25 Gordon Street, London |                |           |  |                     |  |  |
|                                                      | Drawing Title: |           |  |                     |  |  |
| Balcony. Existing Section 01                         |                |           |  |                     |  |  |
|                                                      | Surveyed by:   | Drawn by: |  | Presentation Scale: |  |  |
|                                                      | GA             | GA        |  | Not to scale @ A    |  |  |
|                                                      |                |           |  |                     |  |  |

19 October 2023 2022-013-GS-EX-SEC-01 00

Not to scale @ A1