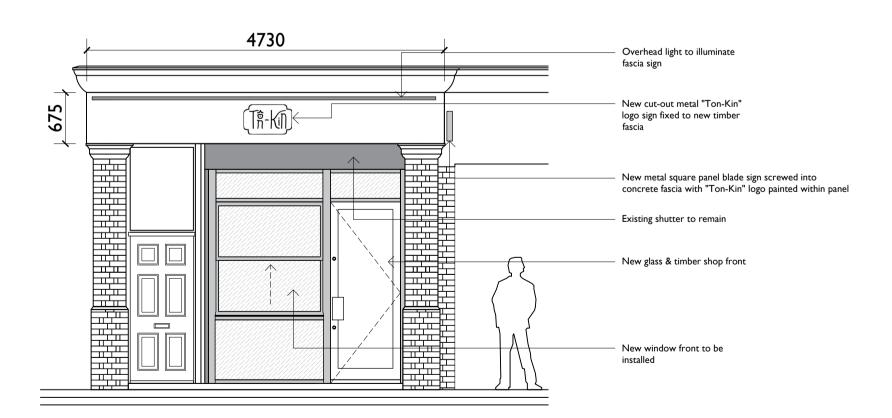

01 Proposed Ground Floor 100 1:50





100 1:50







**04 FOH Area** 





## NOTES

- Drawings to be read together with Design Intent information and technical drawings
- All drawings shall be read in conjunction with the fire strategy
- All layouts are subject to compliance review by Building Control
- Drawings are based on survey data and review survey data for further details.
- Do not scale from this drawing. All dimensions are to be verified on site before proceeding with the work.
- Architect shall be notified in writing of any discrepancies.

| Rev | Description         | Ву | Check | Date       |
|-----|---------------------|----|-------|------------|
| P1  | Issued for planning | DF | OG    | 24.05.2024 |
| P2  | Issued for planning | DF | OG    | 14.06.2024 |
| P3  | Issued for planning | DF | OG    | 19.06.2024 |





## TO