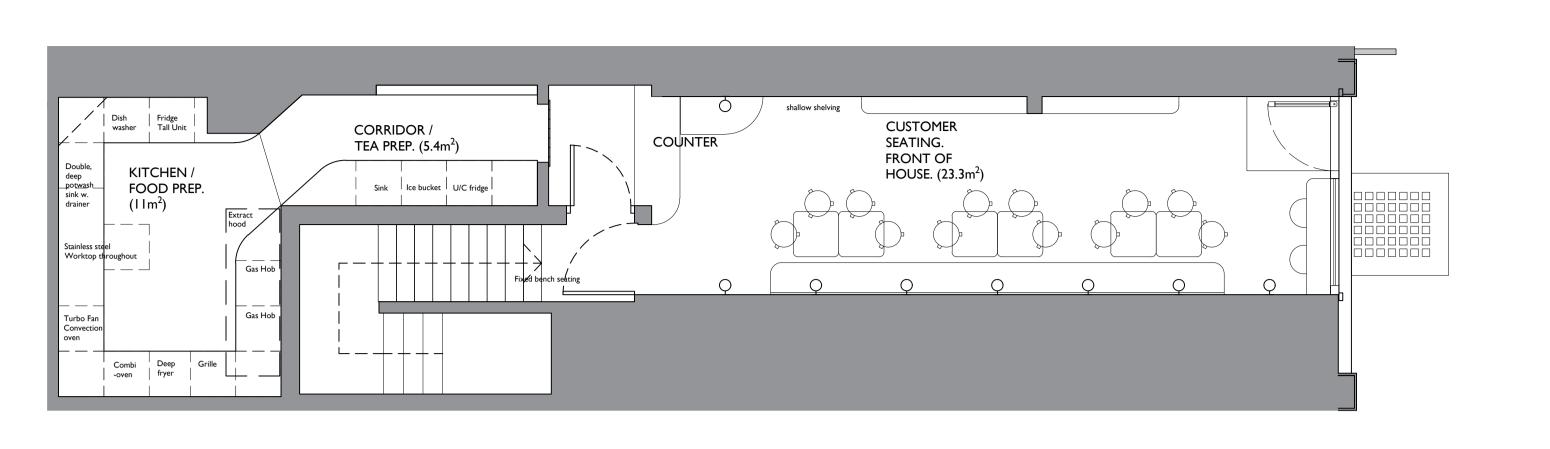

01 Proposed Ground Floor 100 1:50





100 1:50







**04 FOH Area** 





## NOTES

- Drawings to be read together with Design Intent information and technical drawings
- All drawings shall be read in conjunction with the fire strategy
- All layouts are subject to compliance review by Building Control
- Drawings are based on survey data and review survey data for further details.
- Do not scale from this drawing. All dimensions are to be verified on site before proceeding with the work.
- Architect shall be notified in writing of any discrepancies.

| Rev | Description         | Ву | Check | Date       |
|-----|---------------------|----|-------|------------|
| P1  | Issued for planning | DF | OG    | 24.05.2024 |
| P2  | Issued for planning | DF | OG    | 14.06.2024 |
| P3  | Issued