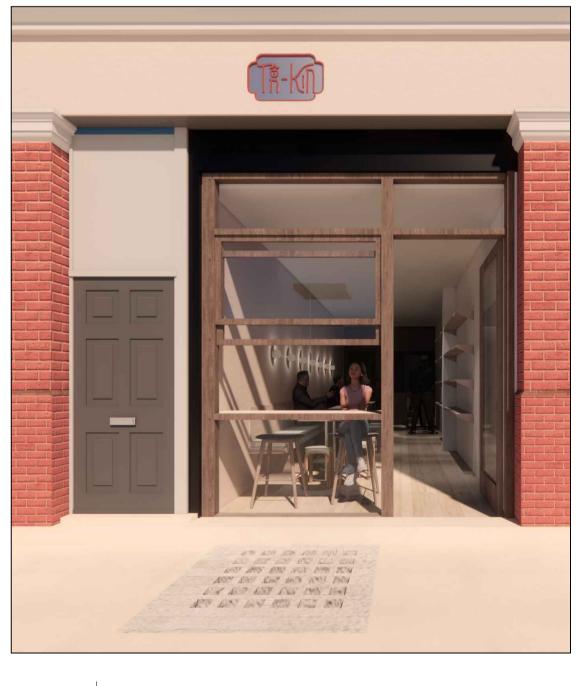

01 Proposed Ground Floor 100 1:50





100 1:50







**04 FOH Area** 





## NOTES

- Drawings to be read together with Design Intent information and technical drawings
- All drawings shall be read in conjunction with the fire strategy
- All layouts are subject to compliance review by Building Control
- Drawings are based on survey data and review survey data for further details.
- Do not scale from this drawing. All dimensions are to be verified on site before proceeding with the work.
- Architect shall be notified in writing of any discrepancies.

| Rev | Description         | Ву | Check | Date       |
|-----|---------------------|----|-------|------------|
| P1  | Issued for planning | DF | OG    | 24.05.2024 |
| P2  | Issued for planning | DF | OG    | 14.06.2024 |
| P3  | Issued for planning | DF | OG    | 19.06.2024 |





## TON-KIN

Project

29 Leath