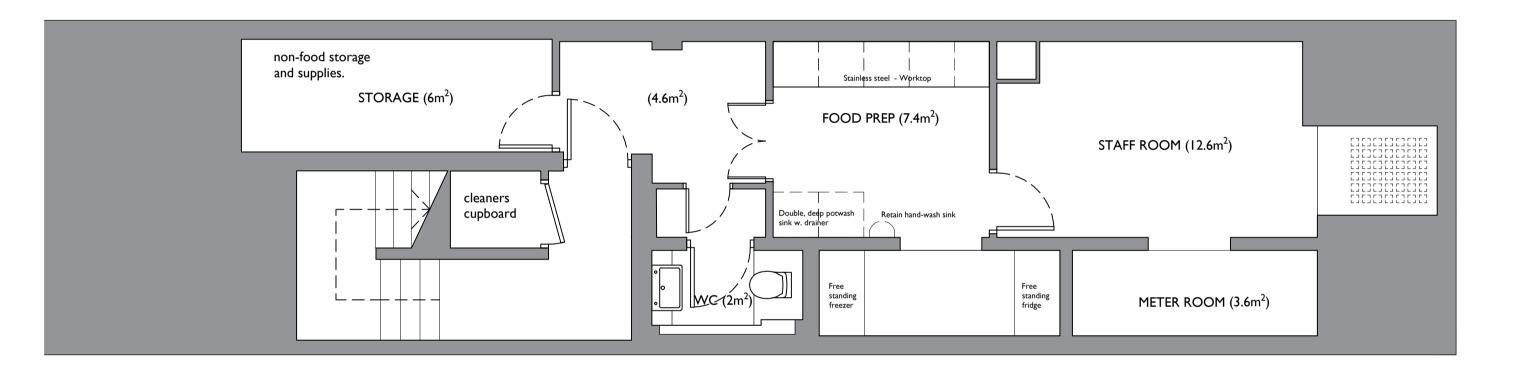

01 Proposed Ground Floor 100 1:50





100 1:50







**04 FOH Area** 





## NOTES

- Drawings to be read together with Design Intent information and technical drawings
- All drawings shall be read in conjunction with the fire strategy
- All layouts are subject to compliance review by Building Control
- Drawings are based on survey data and review survey data for further details.
- Do not scale from this drawing. All dimensions are to be verified on site before proceeding with the work.
- Architect shall be notified in writing of any discrepancies.

| Rev | Description         | Ву | Check | Date       |
|-----|---------------------|----|-------|------------|
| P1  | Issued for planning | DF | OG    | 24.05.2024 |
| P2  | Issued for planning | DF | OG    | 14.06.2024 |
| P3  | Issued for planning | DF | OG    | 19.06.202