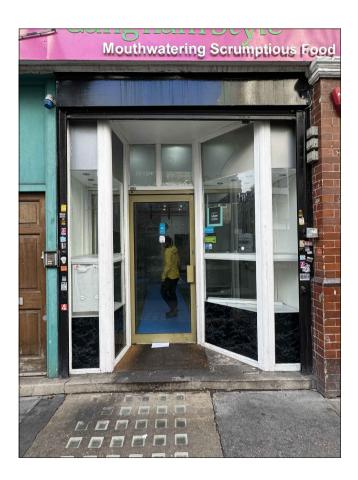

# **Existing Front Elevation**

100

04 Site Photos of FOH & Kitchen Area 100 N/A

Site Photos of Storage & Staff Room 100 N/A

Site Photo of Front Elevation 100 N/A

NOTES

- Drawings to be read together with Design Intent information and technical drawings
- All drawings shall be read in conjunction with the fire strategy
- All layouts are subject to compliance review by Building Control
- Drawings are based on survey data and review survey data for further details.
- Do not scale from this drawing. All dimensions are to be verified on site before proceeding with the work.
- Architect shall be notified in writing of any discrepancies.