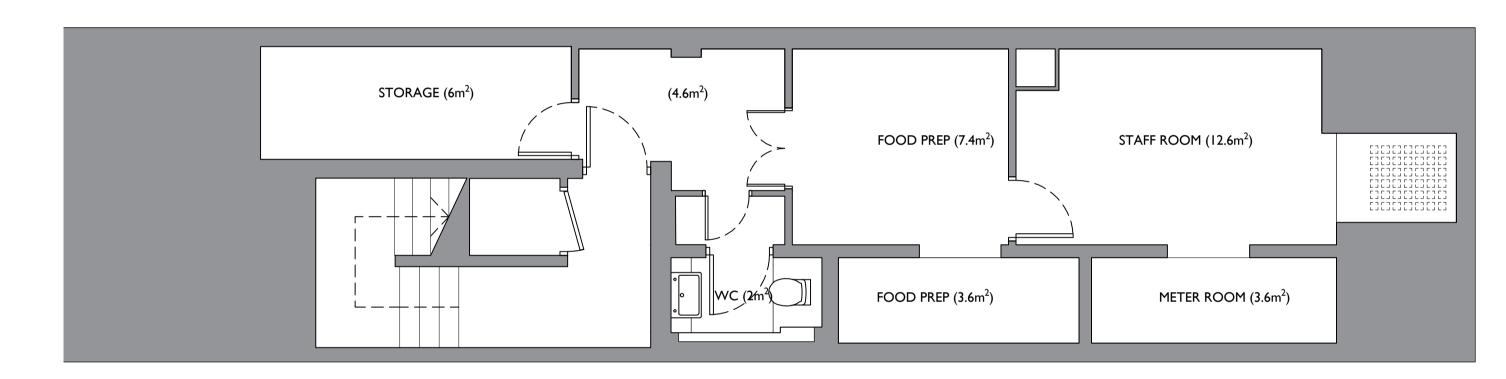

## Existing Ground Floor



## Existing Basement Floor



# **Existing Front Elevation**

100





04 Site Photos of FOH & Kitchen Area 100 N/A





Site Photos of Storage & Staff Room 100 N/A



Site Photo of Front Elevation 100 N/A

NOTES

- Drawings to be read together with Design Intent information and technical drawings
- All drawings shall be read in conjunction with the fire strategy
- All layouts are subject to compliance review by Building Control
- Drawings are based on survey data and review survey data for further details.
- Do not scale from this drawing. All dimensions are to be verified on site before proceeding with the work.
- Architect shall be notified in writing of any discrepancies.





# STUDIO GHAZAL & Dijan Malla



### TON-KIN

29 Leather Lane London, EC1N 7TE

## Existing Plans and Elevat