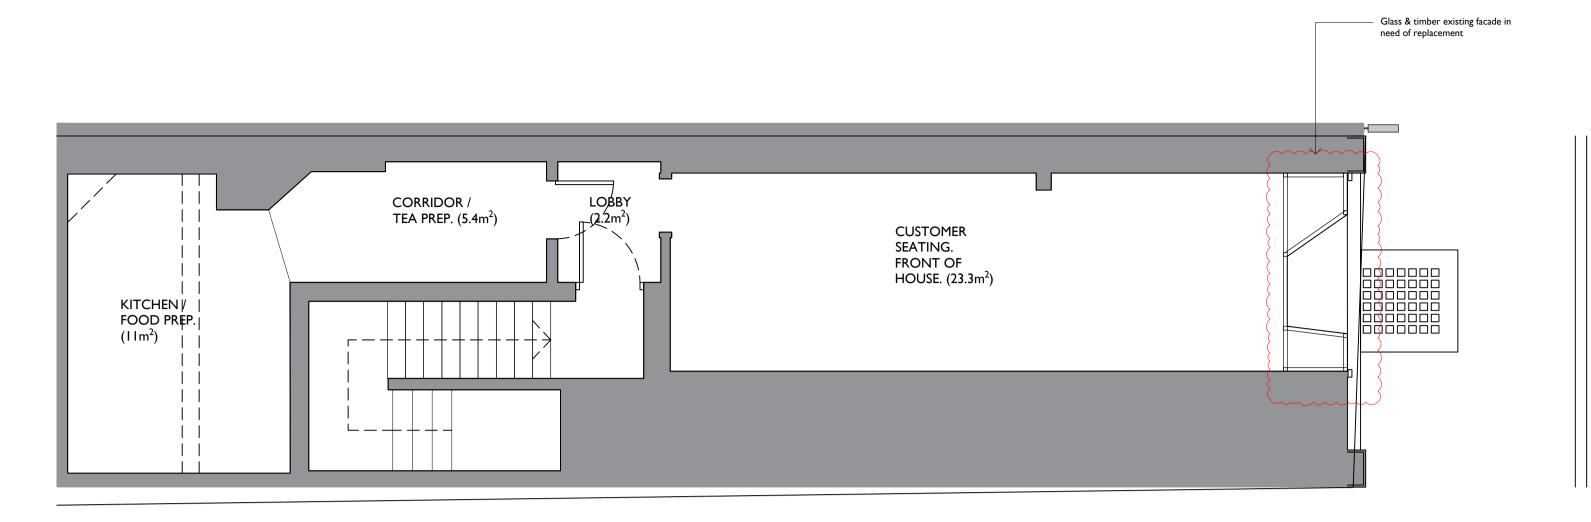

## Existing Ground Floor



## Existing Basement Floor



# **Existing Front Elevation**

100





04 Site Photos of FOH & Kitchen Area 100 N/A





Site Photos of Storage & Staff Room 100 N/A



Site Photo of Front Elevation 100 N/A

NOTES

- Drawings to be read together with Design Intent information and technical drawings
- All drawings shall be read in conjunction with the fire strategy
- All layouts are subject to compliance review by Building Control
- Drawings are based on survey data and review survey data for further details.
- Do not scale from this drawing. All dimensions are to be verified on site before proceeding with the work.
- Architect shall be notified in writing of any discrepancies.





# STUDIO GHAZAL & Dijan Malla



### TON-KIN

29 Leather Lane London, EC1N 7TE