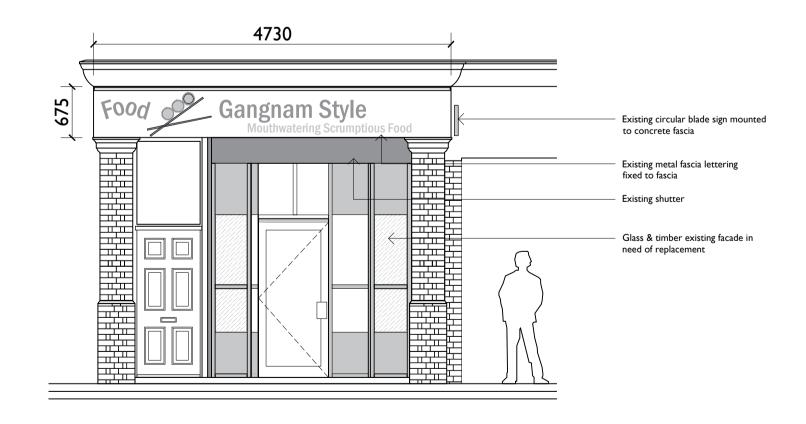

# **Existing Front Elevation**

100

04 Site Photos of FOH & Kitchen Area 100 N/A

Site Photos of Storage & Staff Room 100 N/A

Site Photo of Front Elevation 100 N/A

NOTES

- Drawings to be read together with Design Intent information and technical drawings
- All drawings shall be read in conjunction with the fire strategy
- All layouts are subject to compliance review by Building Control
- Drawings are based on survey data and review survey data for further details.
- Do not scale from this drawing. All dimensions are to be verified on site before proceeding with the work.
- Architect shall be notified in writing of any discrepancies.