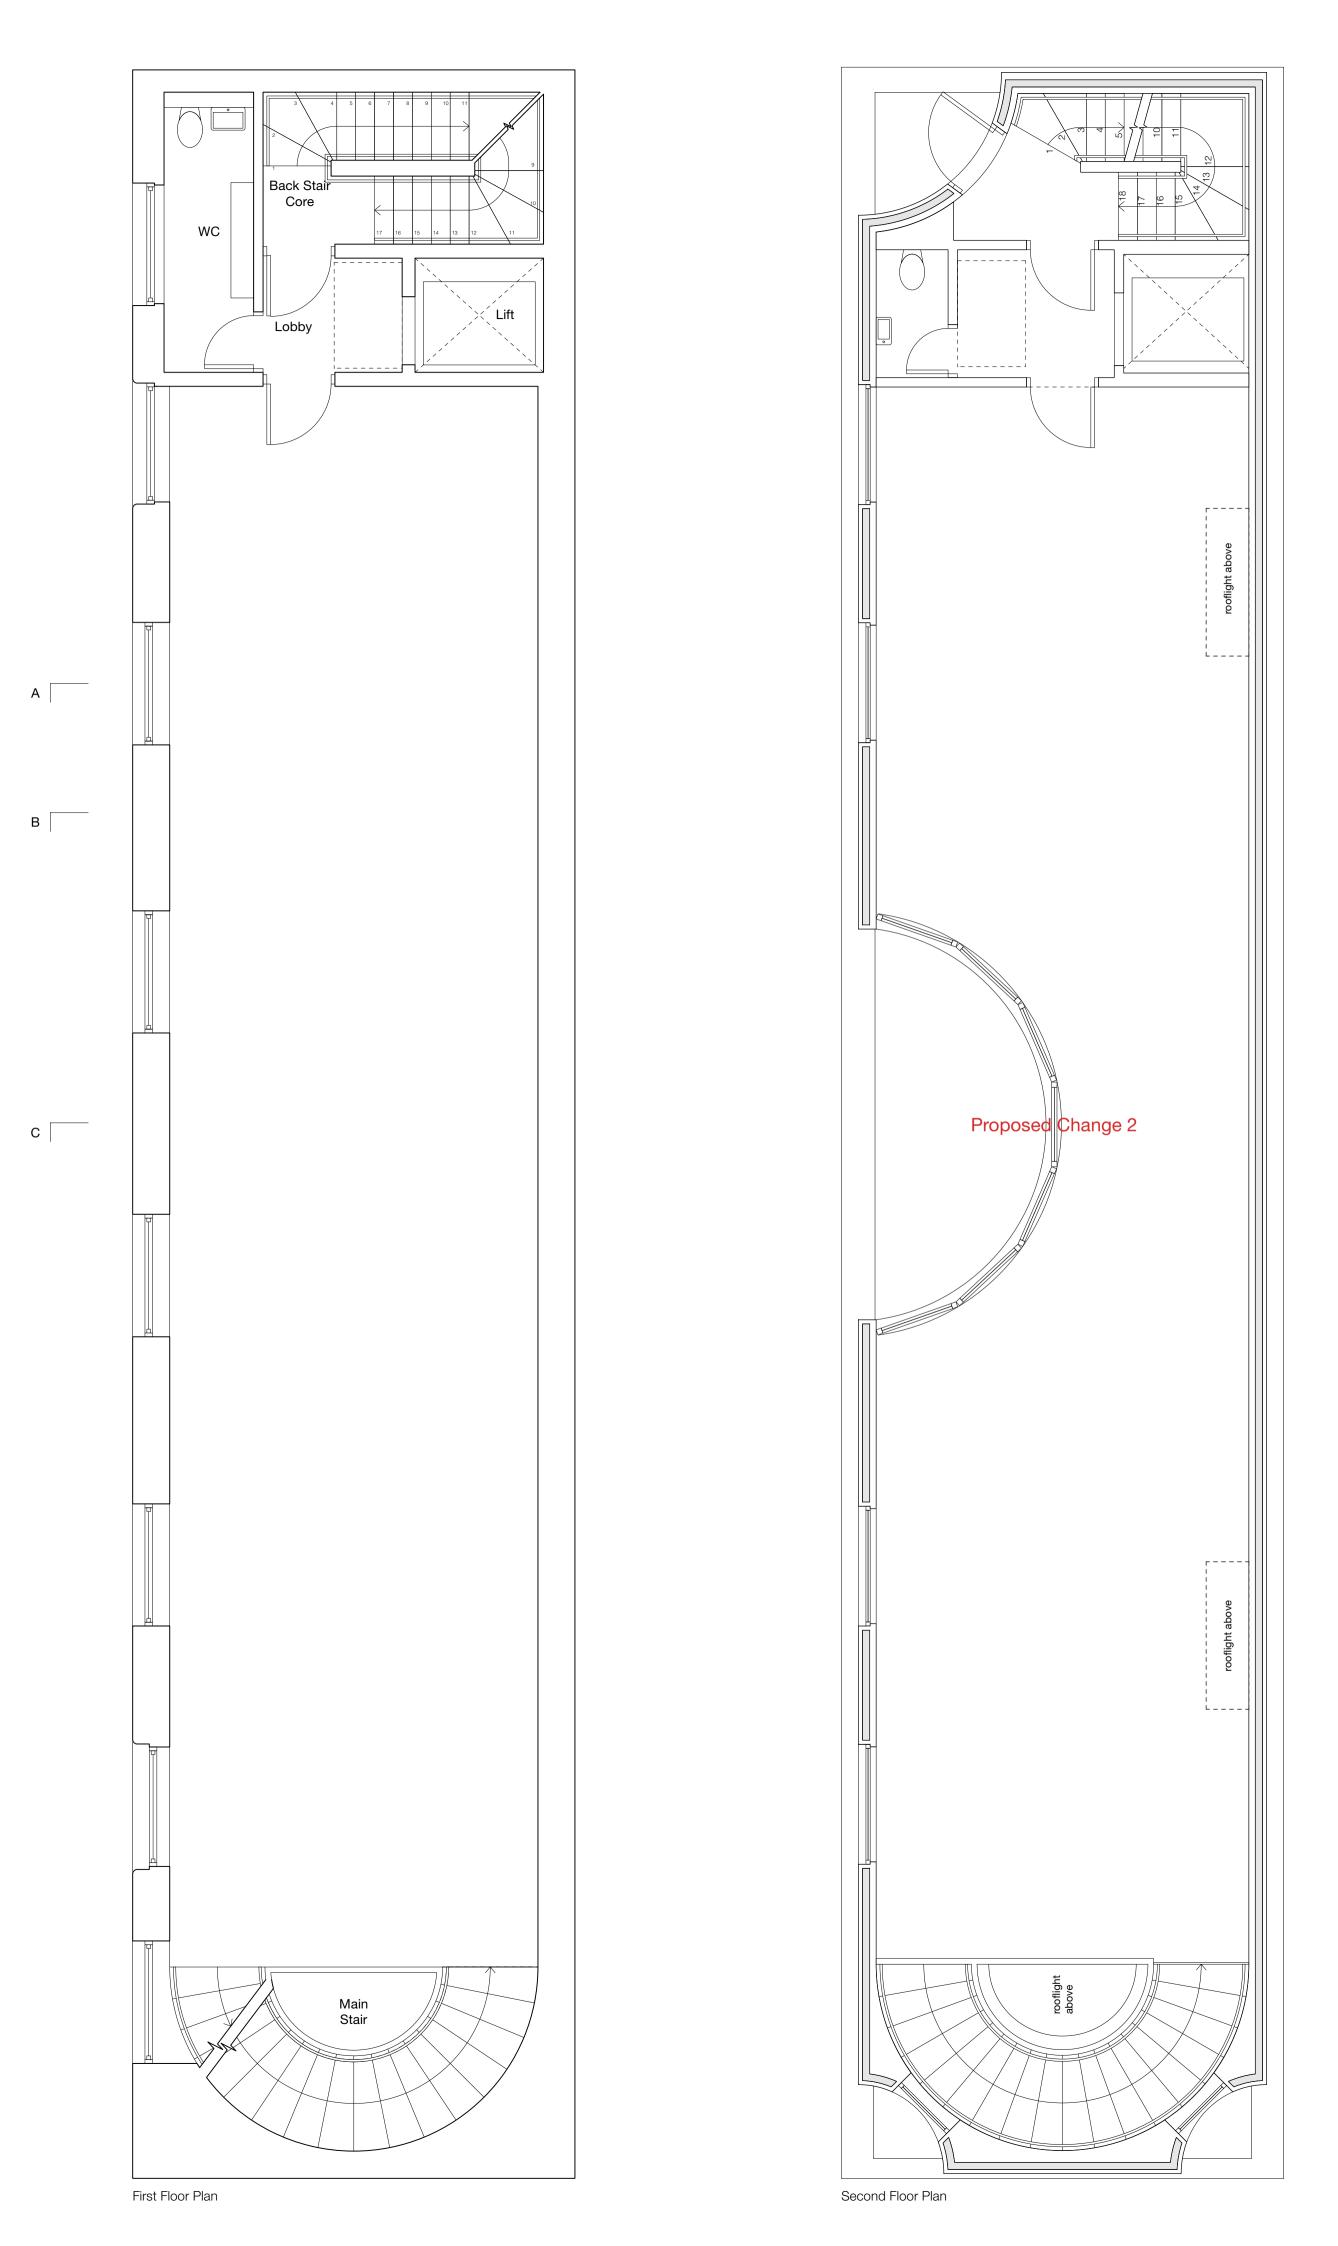

Ground Floor Plan

South Elevation (facing rear of buildings on Inverness Street)

North Elevation (facing Early Mews )

| Details  | Date                                 |
|----------|--------------------------------------|
|          | 30/04/2024                           |
|          |                                      |
| Planning | 25/06/2024                           |
|          |                                      |
|          |                                      |
|          |                                      |
|          |                                      |
|          |                                      |
|          | Details Planning conditions Planning |