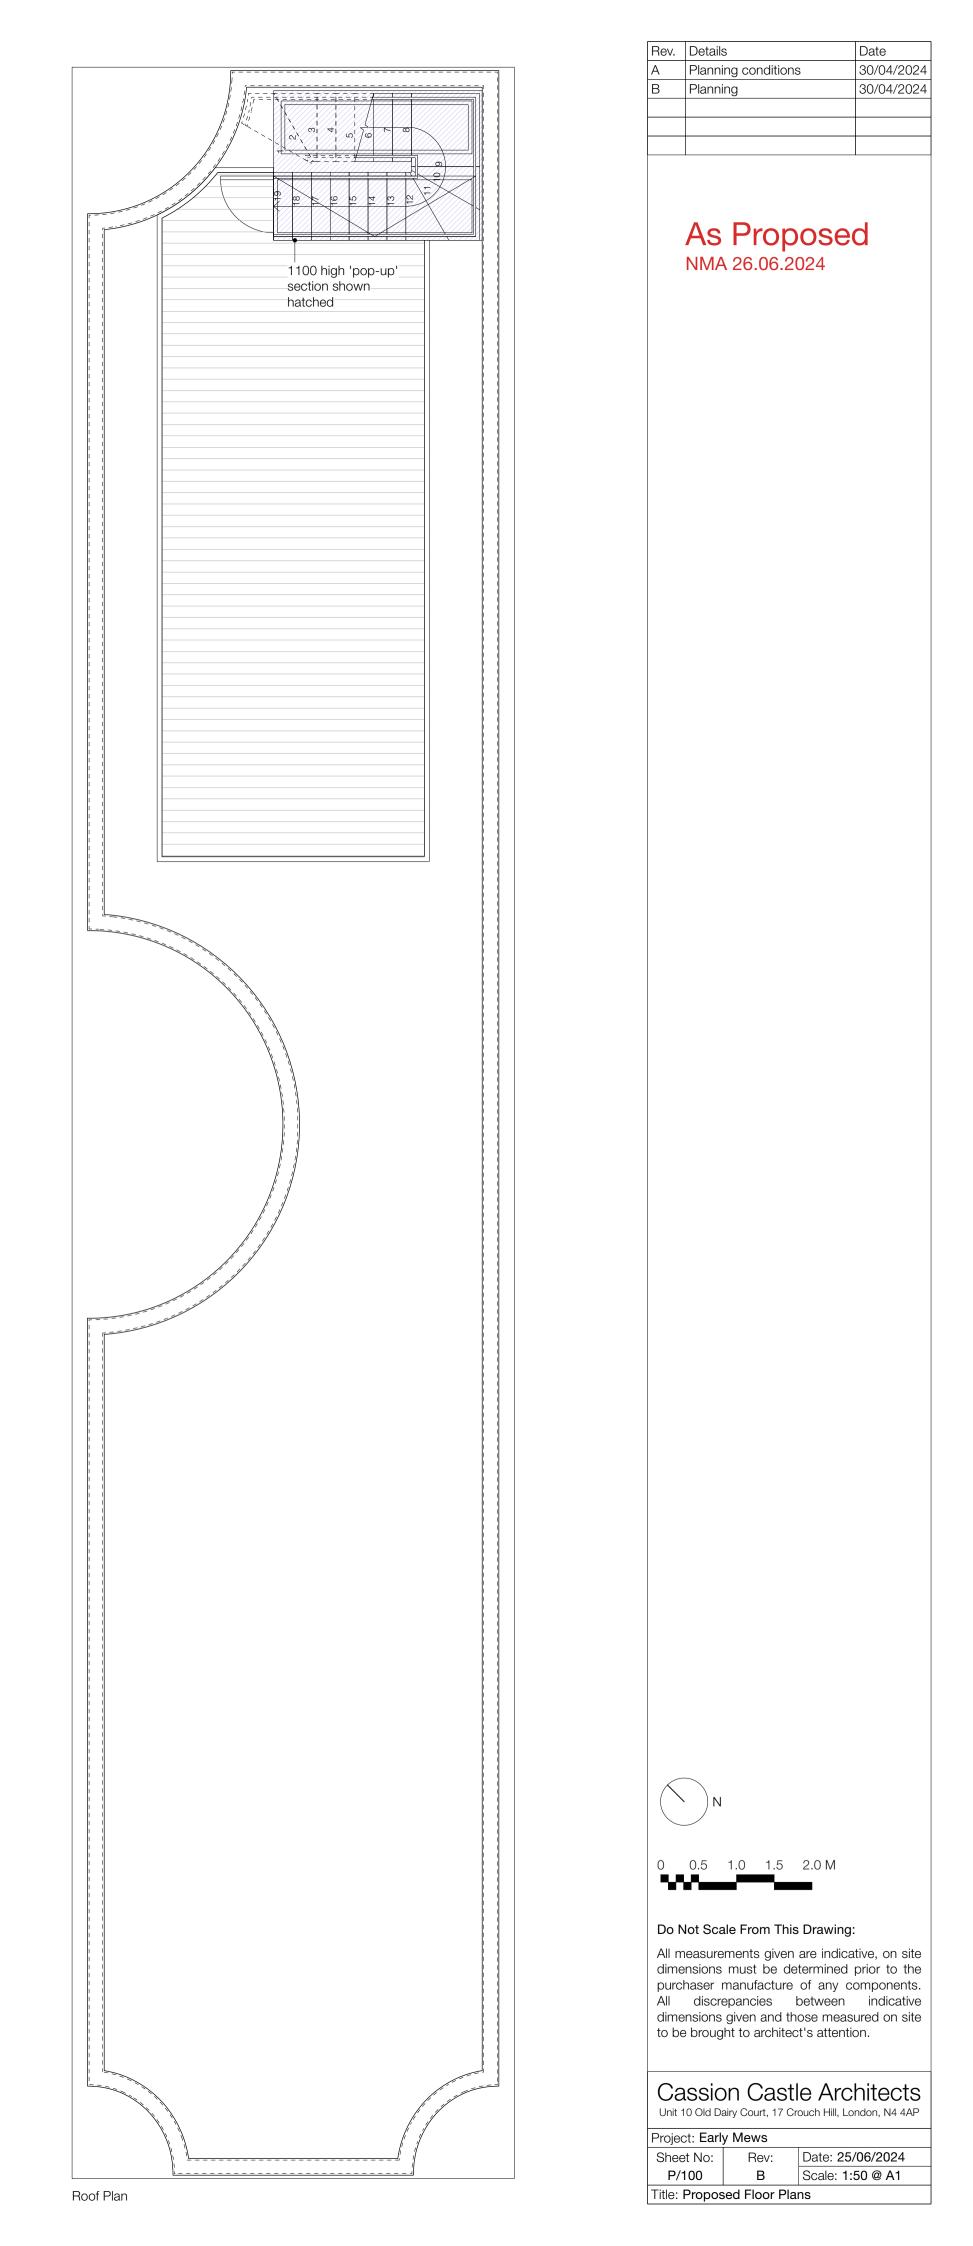

Ground Floor Plan

South Elevation (facing rear of buildings on Inverness Street)

North Elevation (facing Early Mews )

| Details  | Date                                 |
|----------|--------------------------------------|
|          | 30/04/2024                           |
|          |                                      |
| Planning | 25/06/2024                           |
|          |                                      |
|          |                                      |
|          |                                      |
|          |                                      |
|          |                                      |
|          | Details Planning conditions Planning |

As Proposed NMA 26.06.2024

0 0.5 1.0 1.5

| Proposed | Change 1 |  |
|----------|----------|--|
|          |          |  |
|          |          |  |
|          |          |  |
|          |          |  |
|          |          |  |
|          |          |  |
|          |          |  |
|          |          |  |

| 5 2.0 M | 2.0 M                                                                               | Do Not Scale From This Drawing:<br>All measurements given are indicative, on site<br>dimensions must be determined prior to the<br>purchaser manufacture of any components. | Unit 10 Old Da             | Cassion Castle Architects<br>Unit 10 Old Dairy Court, 17 Crouch Hill, London, N4 4AP<br>Project: Early Mews |  |  |
|---------|-------------------------------------------------------------------------------------|-----------------------------------------------------------------------------------------------------------------------------------------------------------------------------|----------------------------|-------------------------------------------------------------------------------------------------------------|--|--|
|         | All discrepancies between indicative                                                | Sheet No:                                                                                                                                                                   | Rev:                       | Date: 25/06/2024                                                                                            |  |  |
|         | dimensions given and those measured on site to be brought to architect's attention. | P/300                                                                                                                                                                       | В                          | Scale: 1:50 @ A1                                                                                            |  |  |
|         |                                                                                     | Title: Propose                                                                                                                                                              | Title: Proposed Elevations |                                                                                                             |  |  |