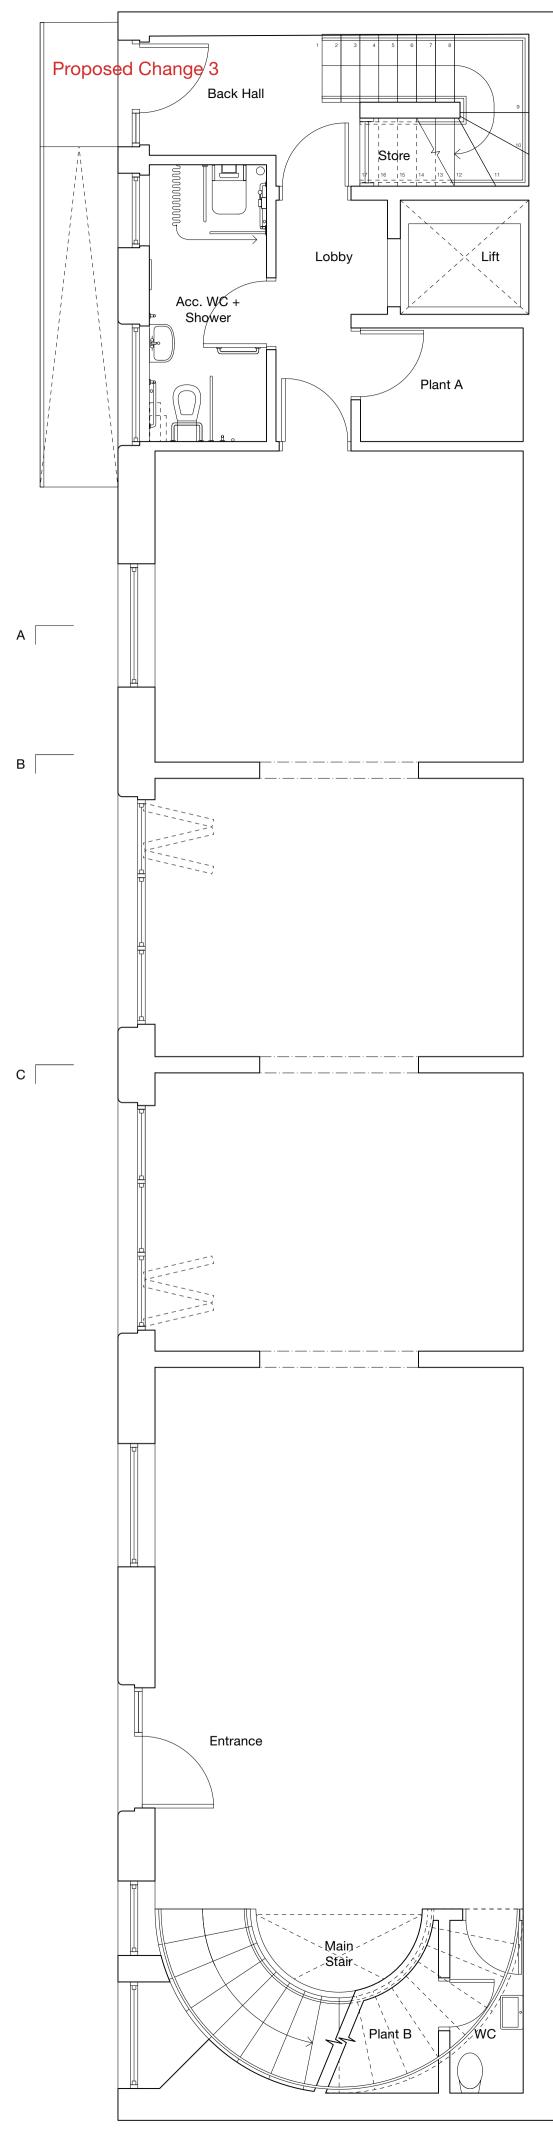

Ground Floor Plan

South Elevation (facing rear of buildings on Inverness Street)

North Elevation (facing Early Mews )

| Details  | Date                                 |
|----------|--------------------------------------|
|          | 30/04/2024                           |
|          |                                      |
| Planning | 25/06/2024                           |
|          |                                      |
|          |                                      |
|          |                                      |
|          |                                      |
|          |                                      |
|          | Details Planning conditions Planning |