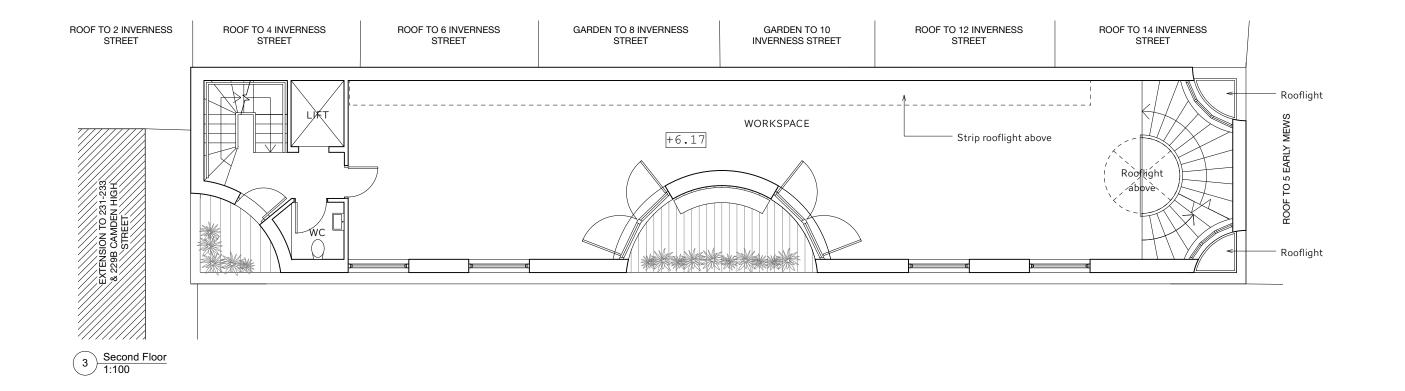

CASSION CASTLE ARCHITECTS  10 Old Dairy Court, 17 Crouch Hill, London, N4 4AP Einfo@cassion.csafte.com T: +44 (0)20 7272 3051 |                     |                  |                   |  |
|-------------------------------------------------------------------------------------------------------------------------------|---------------------|------------------|-------------------|--|
| Project:                                                                                                                      | Project: Early Mews |                  |                   |  |
| Drg.No:<br>2010/P/100                                                                                                         | Rev: A              | Date: 21/09/2022 | Scale: 1:100 @ A3 |  |

PROPOSED PLANS GF & IF





| rev | details                | date       |
|-----|------------------------|------------|
| Α   | Roof access ammendment | 21/09/2022 |
|     |                        |            |
|     |                        |            |
|     |                        |            |
|     |                        |            |
|     |                        |            |







# DO NOT SCALE FROM THIS DRAWING

| All measurements given are indicative, on site dimensions must be determined    |
|---------------------------------------------------------------------------------|
| prior to the purchaser manufacture of any components. All discrepancies between |
| indicative dimensions given and those measured on site to be brought to         |
| architect's attention.