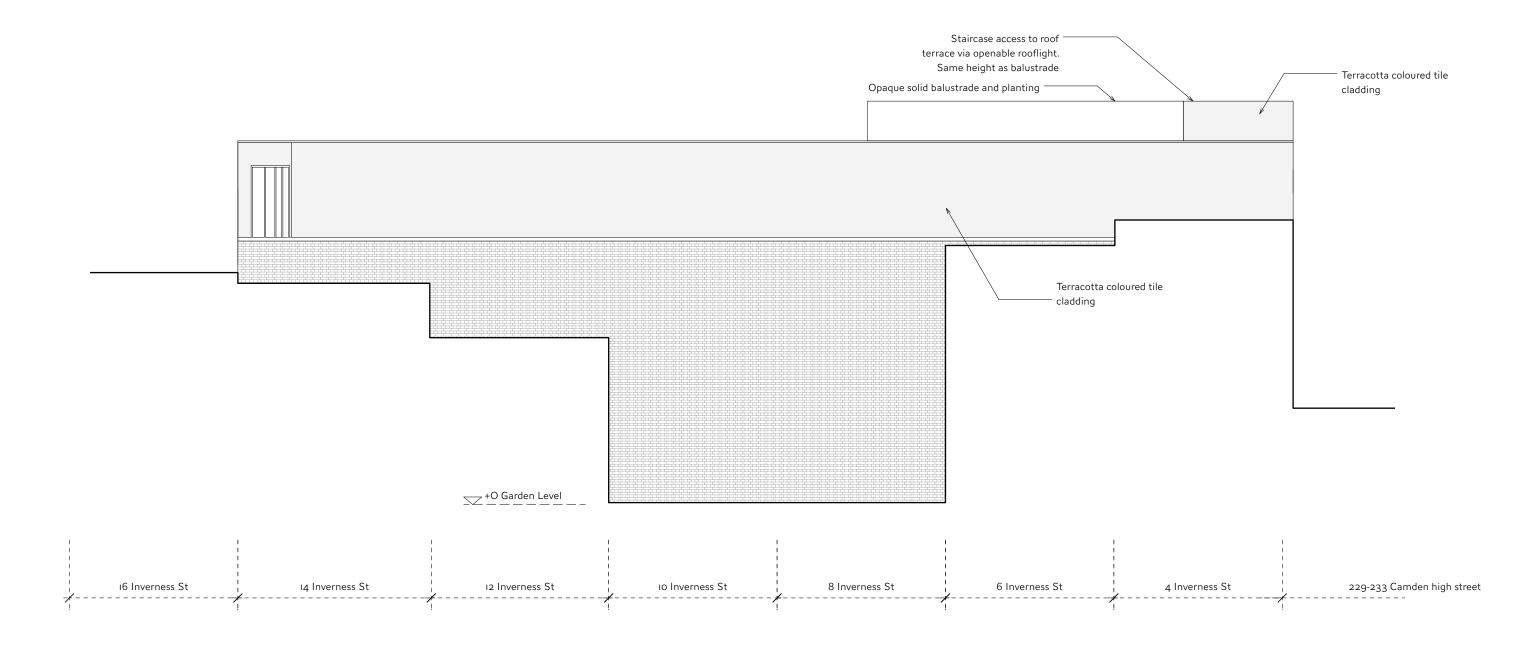

PROPOSED SOUTH ELEVATION

2 EAST ELEVATION 1:100

|   | rev | details                | date       |
|---|-----|------------------------|------------|
|   | A   | Roof access ammendment | 21/09/2022 |
|   |     |                        |            |
| ľ |     |                        |            |
| ľ |     |                        |            |
| ľ |     |                        |            |
| Н |     |                        |            |

Scale: I:100

As Approved NMA 26.06.2024