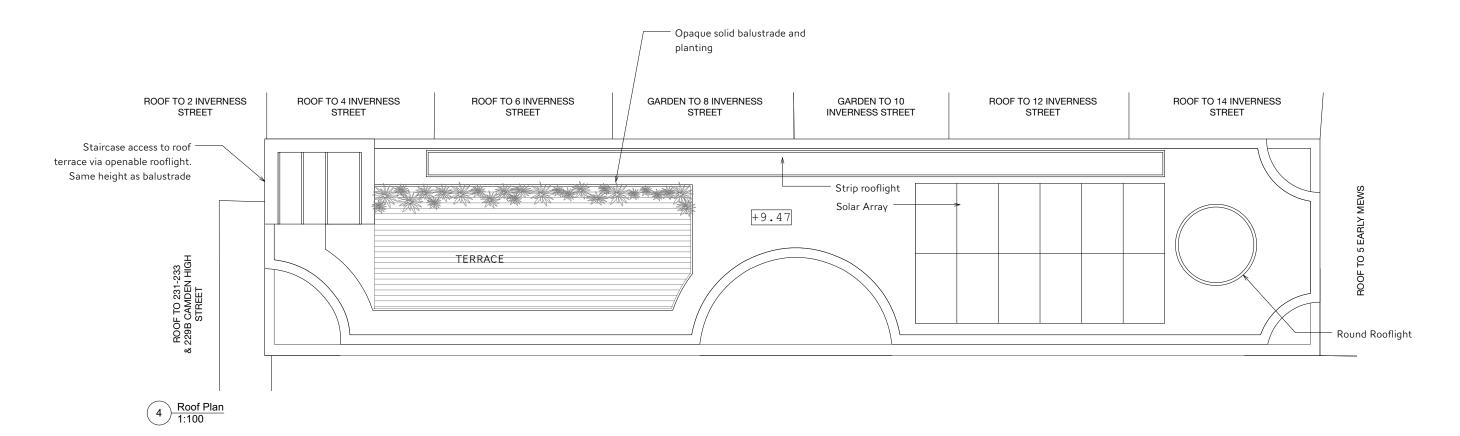

ASSION CASTLE ARCHITECTS  10 Old Dairy Court, 17 Crouch Hill, London, N4 4AP Einfo@cassion.csafte.com T: +44 (0)20 7272 3051 |                     |                  |                   |  |
|-------------------------------------------------------------------------------------------------------------------------------|---------------------|------------------|-------------------|--|
| Project:                                                                                                                      | Project: Early Mews |                  |                   |  |
| Drg.No:<br>2010/P/100                                                                                                         | Rev: A              | Date: 21/09/2022 | Scale: 1:100 @ A3 |  |

PROPOSED PLANS GF & IF





| rev | details                | date       |
|-----|------------------------|------------|
| Α   | Roof access ammendment | 21/09/2022 |
|     |                        |            |
|     |                        |            |
|     |                        |            |
|     |                        |            |
|     |                        |            |







# DO NOT SCALE FROM THIS DRAWING

| All measurements given are indicative, on site dimensions must be determined    |
|---------------------------------------------------------------------------------|
| prior to the purchaser manufacture of any components. All discrepancies between |
| indicative dimensions given and those measured on site to be brought to         |
| architect's attention.