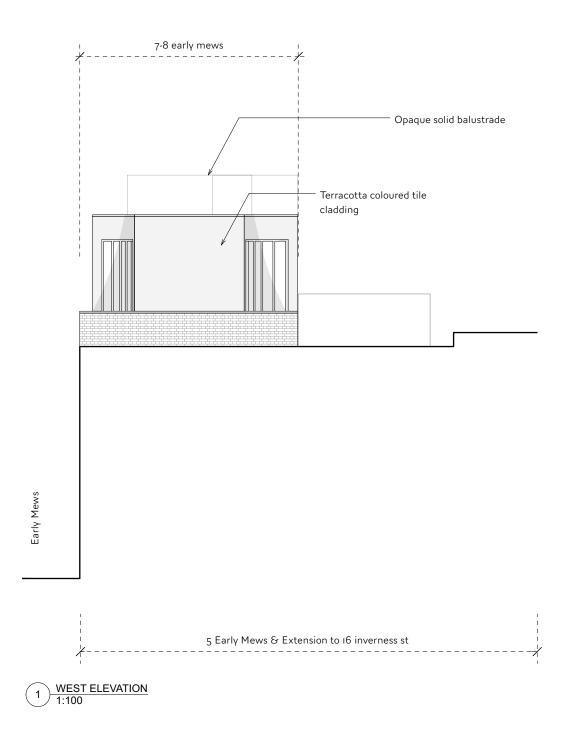

PROPOSED NORTH ELEVATION

| rev | details                | date       |
|-----|------------------------|------------|
| Α   | Roof access ammendment | 21/09/2022 |
|     |                        |            |
|     |                        |            |
|     |                        |            |
|     |                        |            |
|     |                        |            |