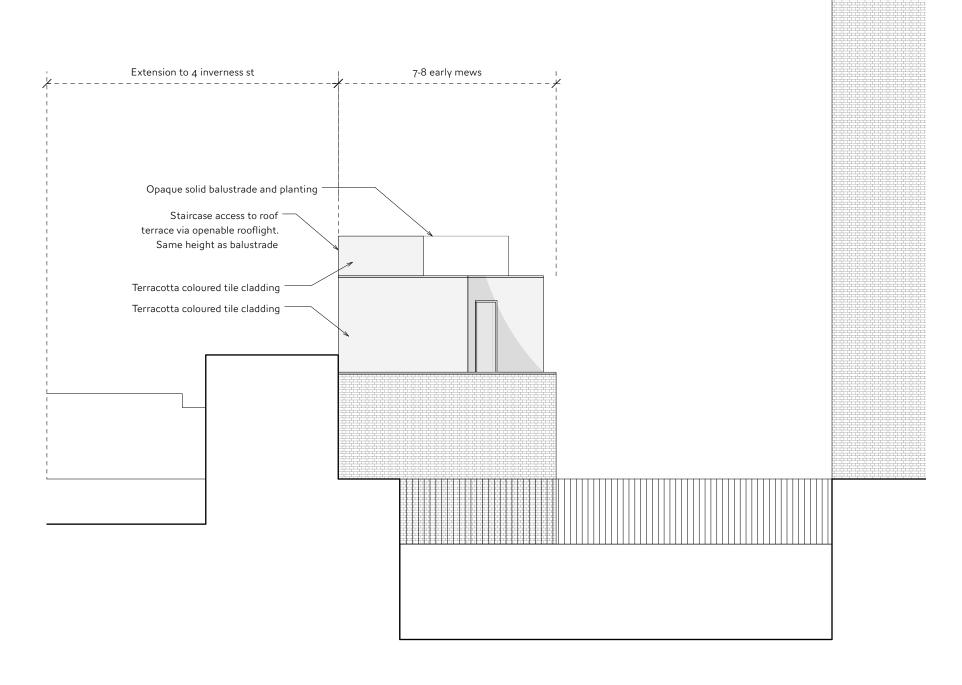

measured on site to be brought to architect's attention.

| CASSION CASTLE ARCHITECTS  10 Old Dairy Court, 17 Crouch Hill, London, N4 4AP EInfo@cassioncastle.com T1 + 44 (0)20 7272 3051 |        |                  |                   |
|-------------------------------------------------------------------------------------------------------------------------------|--------|------------------|-------------------|
| Project: Early Mews                                                                                                           |        |                  |                   |
| Drg.No:<br>2010/P/301                                                                                                         | Rev: A | Date: 21/09/2022 | Scale: 1:100 @ A3 |

PROPOSED SOUTH ELEVATION





2 EAST ELEVATION 1:100

|   | rev | details                | date       |
|---|-----|------------------------|------------|
|   | A   | Roof access ammendment | 21/09/2022 |
|   |     |                        |            |
| ľ |     |                        |            |
| ľ |     |                        |            |
| ľ |     |                        |            |
| Н |     |                        |            |

Scale: I:100

As Approved NMA 26.06.2024

# DO NOT SCALE FROM THIS DRAWING

All measurements given are indicative, on site dimensions must be determined prior to the purchaser manufacture of any components. All discrepancies between indicative dimensions given and those measured on site to be brought to architect's attention.

| CASSION CASTLE ARCHITECTS  10 Old Dairy Co