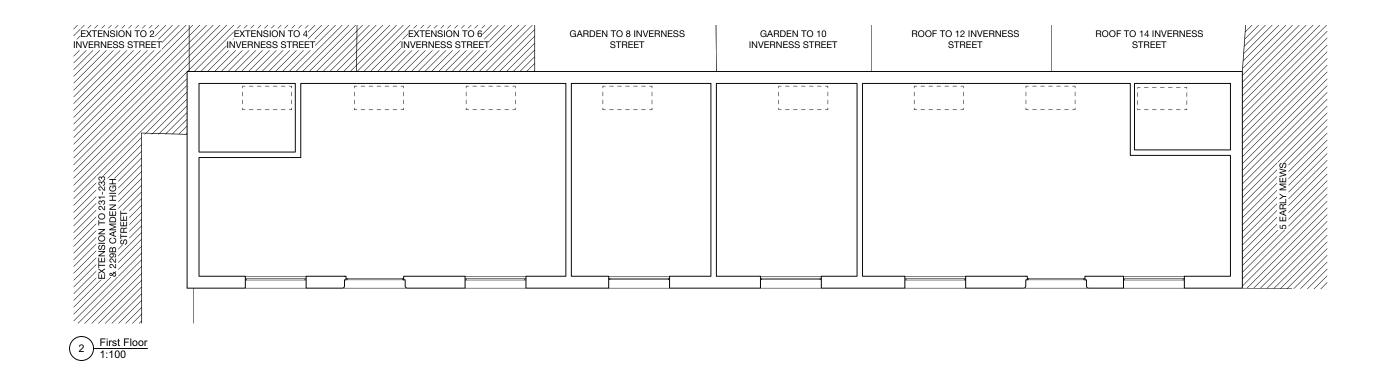

1 Ground Floor 1:100

|                                      | CASSION CASTLE ARCHITECTS                                                                             |        |                  |                   |
|--------------------------------------|-------------------------------------------------------------------------------------------------------|--------|------------------|-------------------|
| WING                                 | In Old Dairy Court, 17 Crouch Hill, London, N4, 4AP<br>Einfo@cassioncastle.com T: +44 (o)20 7272 3051 |        |                  |                   |
| ust be determined                    | Project: Early Mews                                                                                   |        |                  |                   |
| iscrepancies between<br>e brought to | Drg.No:<br>2010/E/010                                                                                 | Rev: - | Date: 23/03/2022 | Scale: 1:100 @ A3 |
|                                      | Title: EXISTING PLANS GF & IF                                                                         |        |                  |                   |