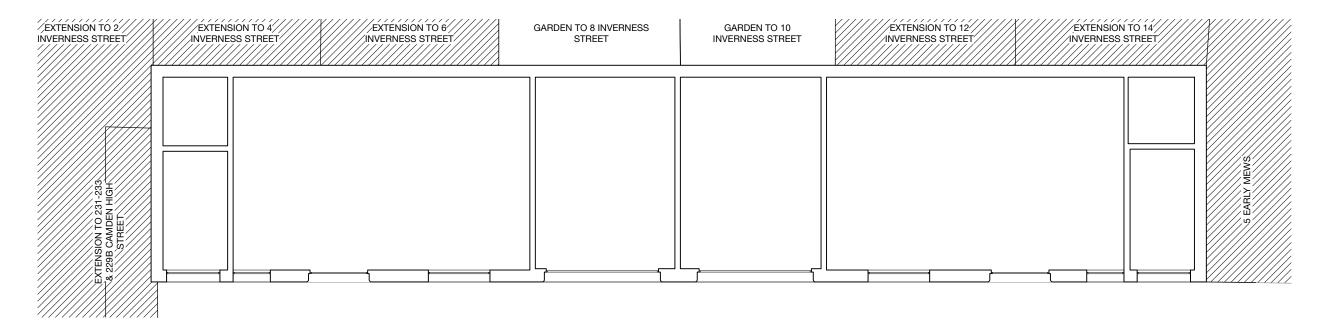

1 Ground Floor 1:100

|                                      | CASSION CASTLE ARCHITECTS                                                                             |        |                  |                   |
|--------------------------------------|-------------------------------------------------------------------------------------------------------|--------|------------------|-------------------|
| WING                                 | In Old Dairy Court, 17 Crouch Hill, London, N4, 4AP<br>Einfo@cassioncastle.com T: +44 (o)20 7272 3051 |        |                  |                   |
| ust be determined                    | Project: Early Mews                                                                                   |        |                  |                   |
| iscrepancies between<br>e brought to | Drg.No:<br>2010/E/010                                                                                 | Rev: - | Date: 23/03/2022 | Scale: 1:100 @ A3 |
|                                      | Title: EXISTING PLANS GF & IF                                                                         |        |                  |                   |