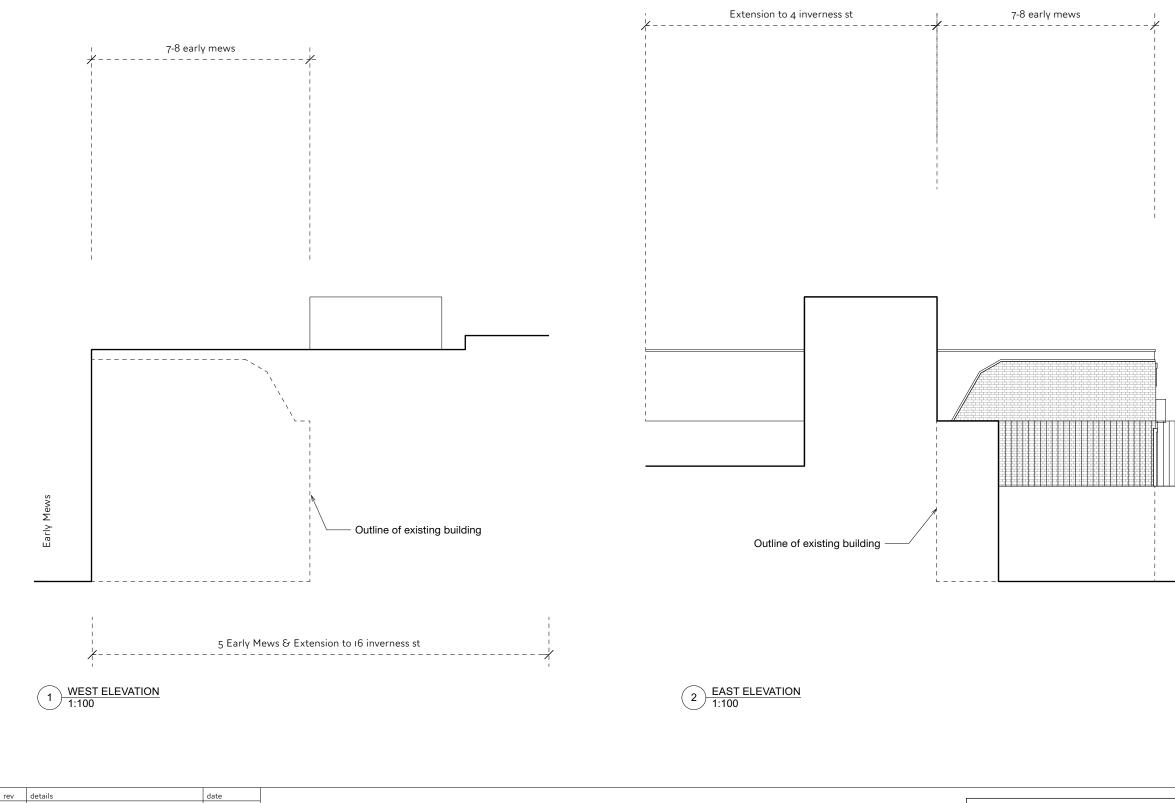

| ING                          | CASSION CASTLE ARCHITECTS<br>ID Old Dairy Court, 17 Crouch Hill, London, N4 4AP<br>Einfo@cassioncastle.com T + 44 (Ol207 272 305) |        |                  |                   |
|------------------------------|-----------------------------------------------------------------------------------------------------------------------------------|--------|------------------|-------------------|
| be determined                | Project: Early Mews                                                                                                               |        |                  |                   |
| epancies between<br>ought to | Drg.No:<br>2010/E/031                                                                                                             | Rev: - | Date: 23/03/2022 | Scale: 1:100 @ A3 |
|                              | Title: EXISTING ELEVATIONS                                                                                                        |        |                  |                   |