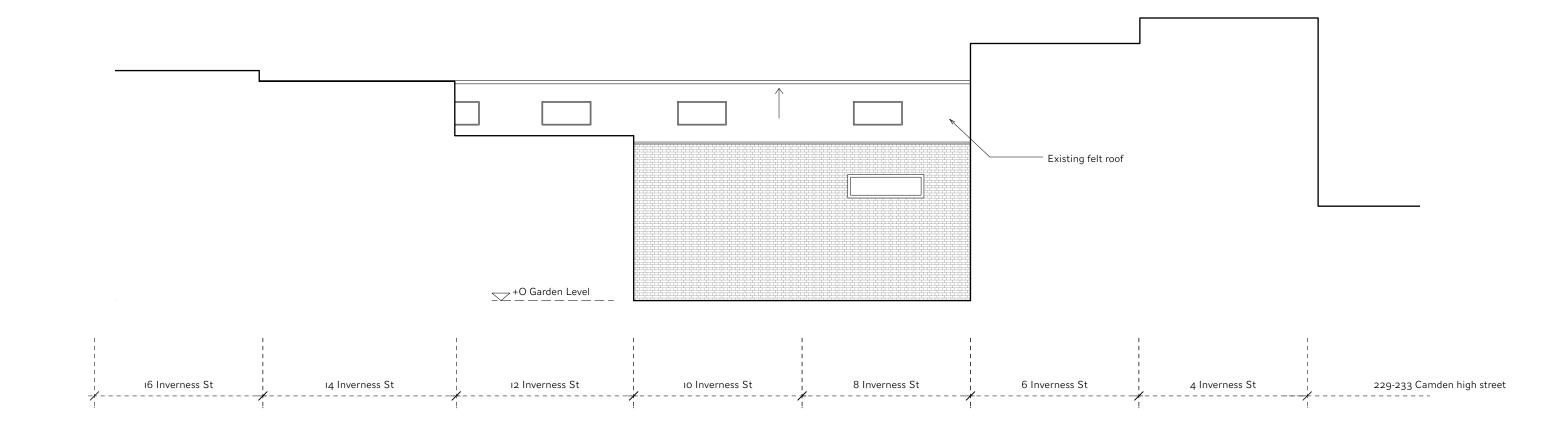

| AWING                                    | CASSION CASTLE ARCHITECTS<br>IO Old Dairy Court, 17 Crouch Hill, London, N4 4AP<br>Einfo@casion.cstle.com T:+44 (O)207 272 305j |        |                  |                   |
|------------------------------------------|---------------------------------------------------------------------------------------------------------------------------------|--------|------------------|-------------------|
| must be determined                       | Project: Early Mews                                                                                                             |        |                  |                   |
| l discrepancies between<br>be brought to | Drg.No:<br>2010/E/032                                                                                                           | Rev: - | Date: 23/03/2022 | Scale: 1:100 @ A3 |
|                                          | Title: EXISTING SOUTH ELEVATION                                                                                                 |        |                  |                   |