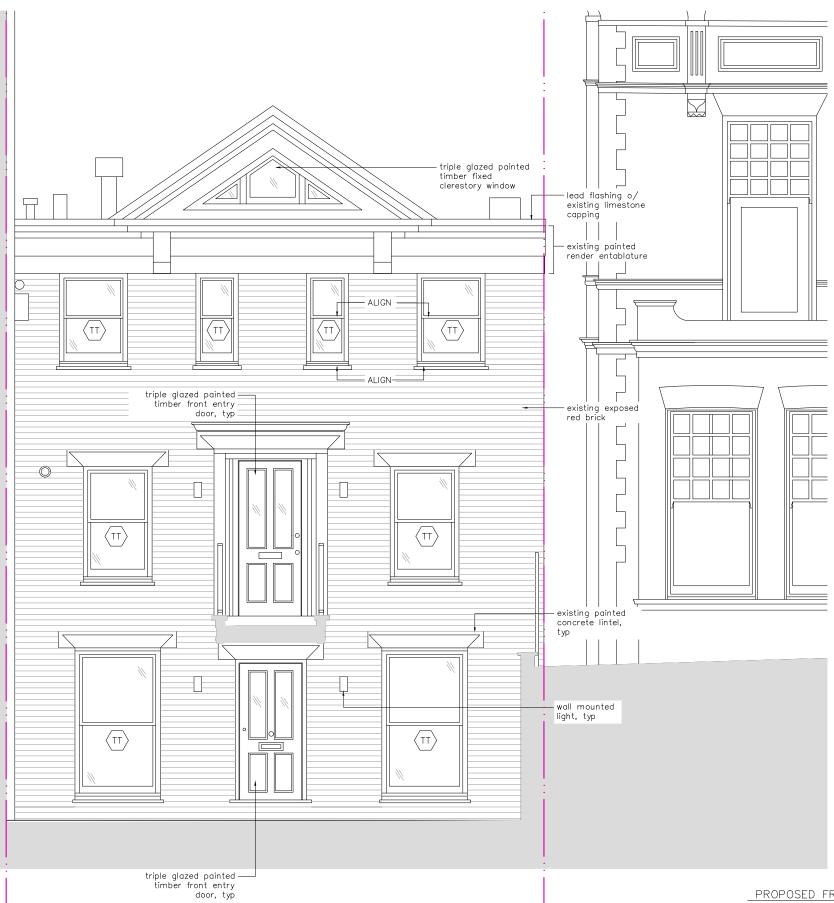

## LEGEND:

|         | Element / detail hidden from view              |
|---------|------------------------------------------------|
| //      | Glass surface                                  |
|         | Existing exposed red brick                     |
|         | Existing slate                                 |
| _ · · _ | Property boundary line                         |
|         | Triple glazed timber sash window               |
|         | Double glazed aluminium sliding door           |
|         | Double glazed steel swing door or fixed screen |

## FRONT (SOUTH)