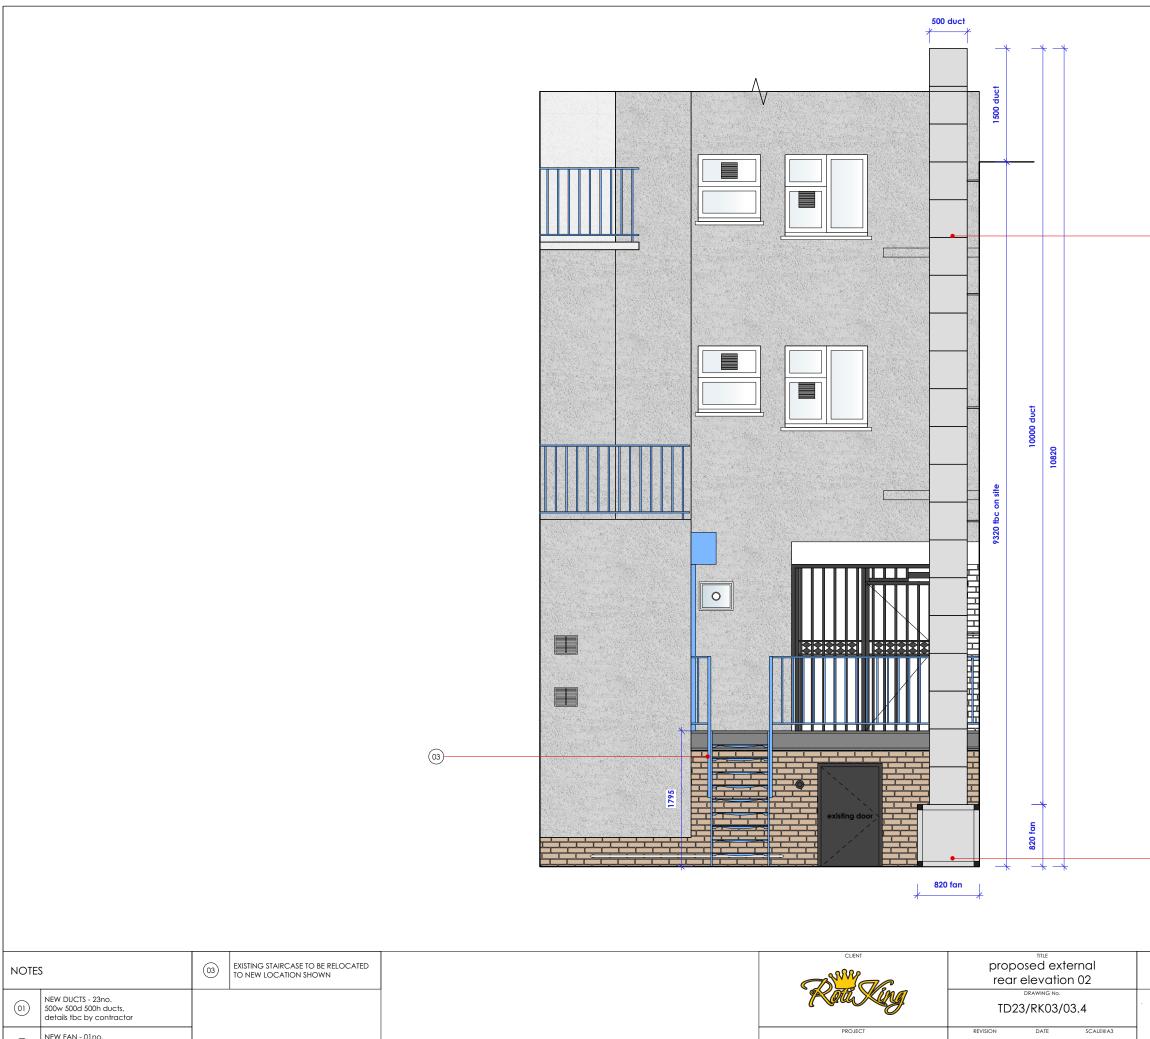

| $\frown$   | NEW FAN - UINO.                     |
|------------|-------------------------------------|
| 02         | 820w 820d 820h SYSTEMAIR MUB062 560 |
| $\bigcirc$ | EC fan, details tbc by contractor   |

Roti King Euston 40 Doric Way, London NW1 1LH

.

01.07.24 1:50

-01)

ELEVATION BB

| SCALE BAR<br>0 1M 2M | All dimensions to be confirmed on site by Contractor.<br>Structural works to be confirmed by Structural Engineer.<br>All elements to comply with statutory requirements. |
|----------------------|--------------------------------------------------------------------------------------------------------------------------------------------------------------------------|
| REVISIONS            | Copyright Tanner Design Limited,<br>Marcar House 13 Parkshot Richmond Surey TW9 2RG<br>tel. 07974 324216 emül. studio@tannerdesign.co.uk<br>www.tannerdesign.co.uk       |
|                      | TANNER                                                                                                                                                                   |