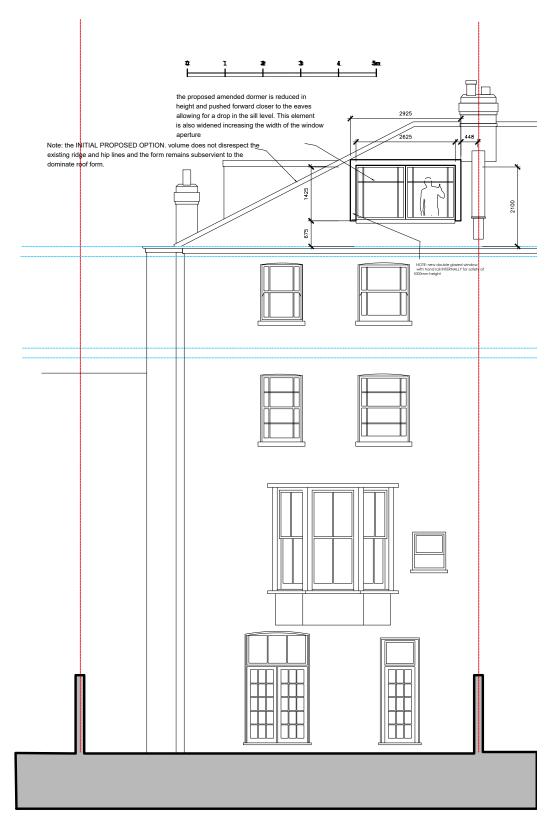

## **PROPOSED GARDEN ELEVATION**

Note: Dimension of proposed work is based on initial survey. All to be checked on site once actual roof structure is exposed.