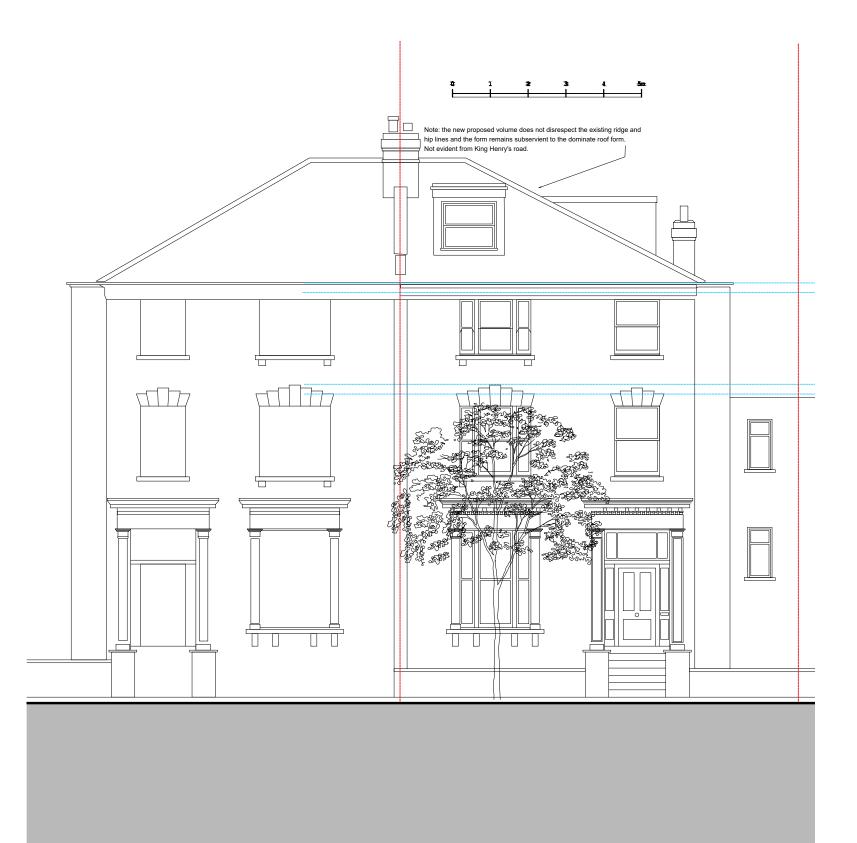

## **PROPOSED STREET ELEVATION**

| FULL PLANNING APPLICATION  |                            | RIK ORTS-HANSEN<br>20 Church walk,Barnes,SW13<br>rik.rohd@gmail.com. tel +44 7 |
|----------------------------|----------------------------|--------------------------------------------------------------------------------|
| d work<br>to be<br>al roof |                            | Project:<br>FLAT 5,28 KING HENRY'S<br>PRIMROSE HILL<br>LONDON<br>NW3 3RP       |
| ٦                          | Rev Notes dd.mm.yy By Chkd | Date: 02072024 Drawn By: EOH                                                   |
|                            |                            | Scale: 1:100@A3                                                                |
|                            |                            |                                                                                |