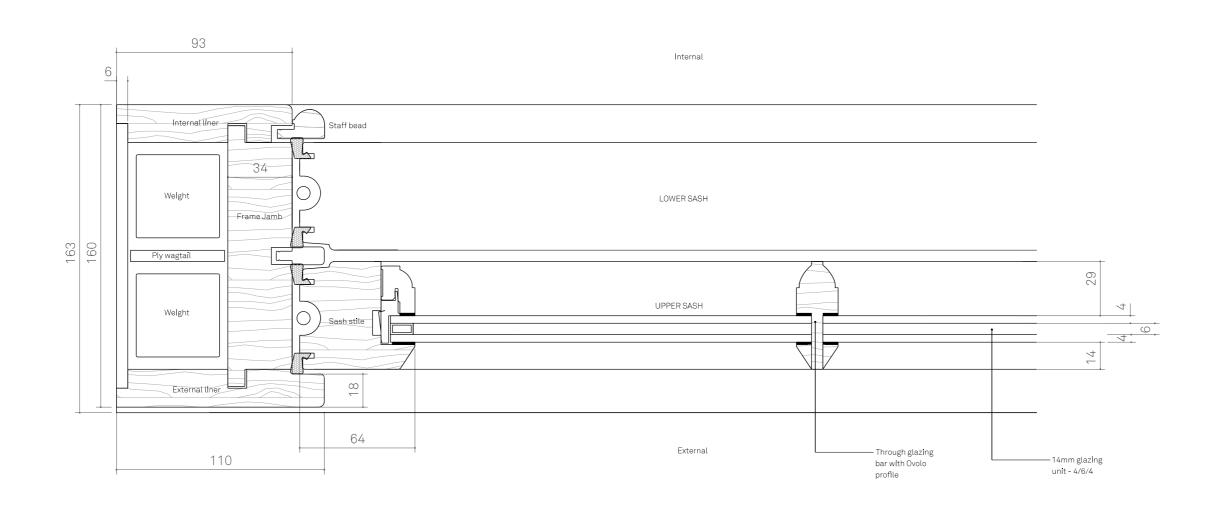

PLANNING

SCALE:

STATUS:

- New 14mm thick double glazed timber sash window

- Through Ovolo profile glazing bar

- All ironmongery to match

existing

| RAWING NAME: | PROPOSED WINDOW - W303 |
|--------------|------------------------|
|              |                        |

6 OVAL ROAD, CAMDEN ROJECT NAME: P601/-1:ft00 @A3

©) DETAIL - TYPICAL JAMB AND OVOLO GLAZING BEAD
SCALE 1:10

| REV. | DATE       | DESCRIPTION                                   | REV. | DATE | DESCRIPTION | NOTES:                                                                                                                                        |                                               |             |               | DDODOGED WILLDOW DETAIL  |
|------|------------|-----------------------------------------------|------|------|-------------|-----------------------------------------------------------------------------------------------------------------------------------------------|-----------------------------------------------|-------------|---------------|--------------------------|
| -    | 10.05.2024 | Issued for Planning & Listed Building Consent |      |      |             | 1. ALL DIMENSIONS IN MM     2. THIS DRAWING TO BE READ IN CONJUNCTION WITH ALL RELEVANT CONTRACT DOCUMENTS                                    | MATA                                          | 7           | DRAWING NAME: | PROPOSED WINDOW DETAIL - |
|      |            |                                               |      |      |             | 2. THIS DRAWING TO BE READ IN CONJUNCTION WITH ALL ENGINEER'S DRAWINGS 3. THIS DRAWING TO BE READ IN CONJUNCTION WITH ALL ENGINEER'S DRAWINGS |                                               |             |               | SHEET 02                 |
|      |            |                                               |      |      |             | 4. DO NOT SCALE FROM THIS DRAWING 5. REPORT ANY ERRORS, CONTRADICTIONS, AND OMISSIONS TO THE ARCHITECT AS SOON AS POSSIBLE                    | ARCHITECT                                     | S           |               |                          |
|      |            |                                               |      |      |             | KEY:                                                                                                                                          | e: dan@mata-architects.co.<br>t: 020 37948128 | .uk         | PROJECT NAME: | 6 OVAL ROAD, CAMDEN      |
|      |            |                                               |      |      |             | , ·····                                                                                                                                       | t: 020 37948128                               |             |               | ·                        |
|      |            |                                               |      |      |             |                                                                                                                                               | JOB NO:                                       | 23-007      |               | D000/                    |
|      |            |                                               |      |      |             |                                                                                                                                               | SCALE:                                        | 1:1002@9483 | DRAWING NO:   | P603/-                   |
|      |            |                                               |      |      |             |                                                                                                                                               | STATUS:                                       | PLANNING    |               | . 5557                   |