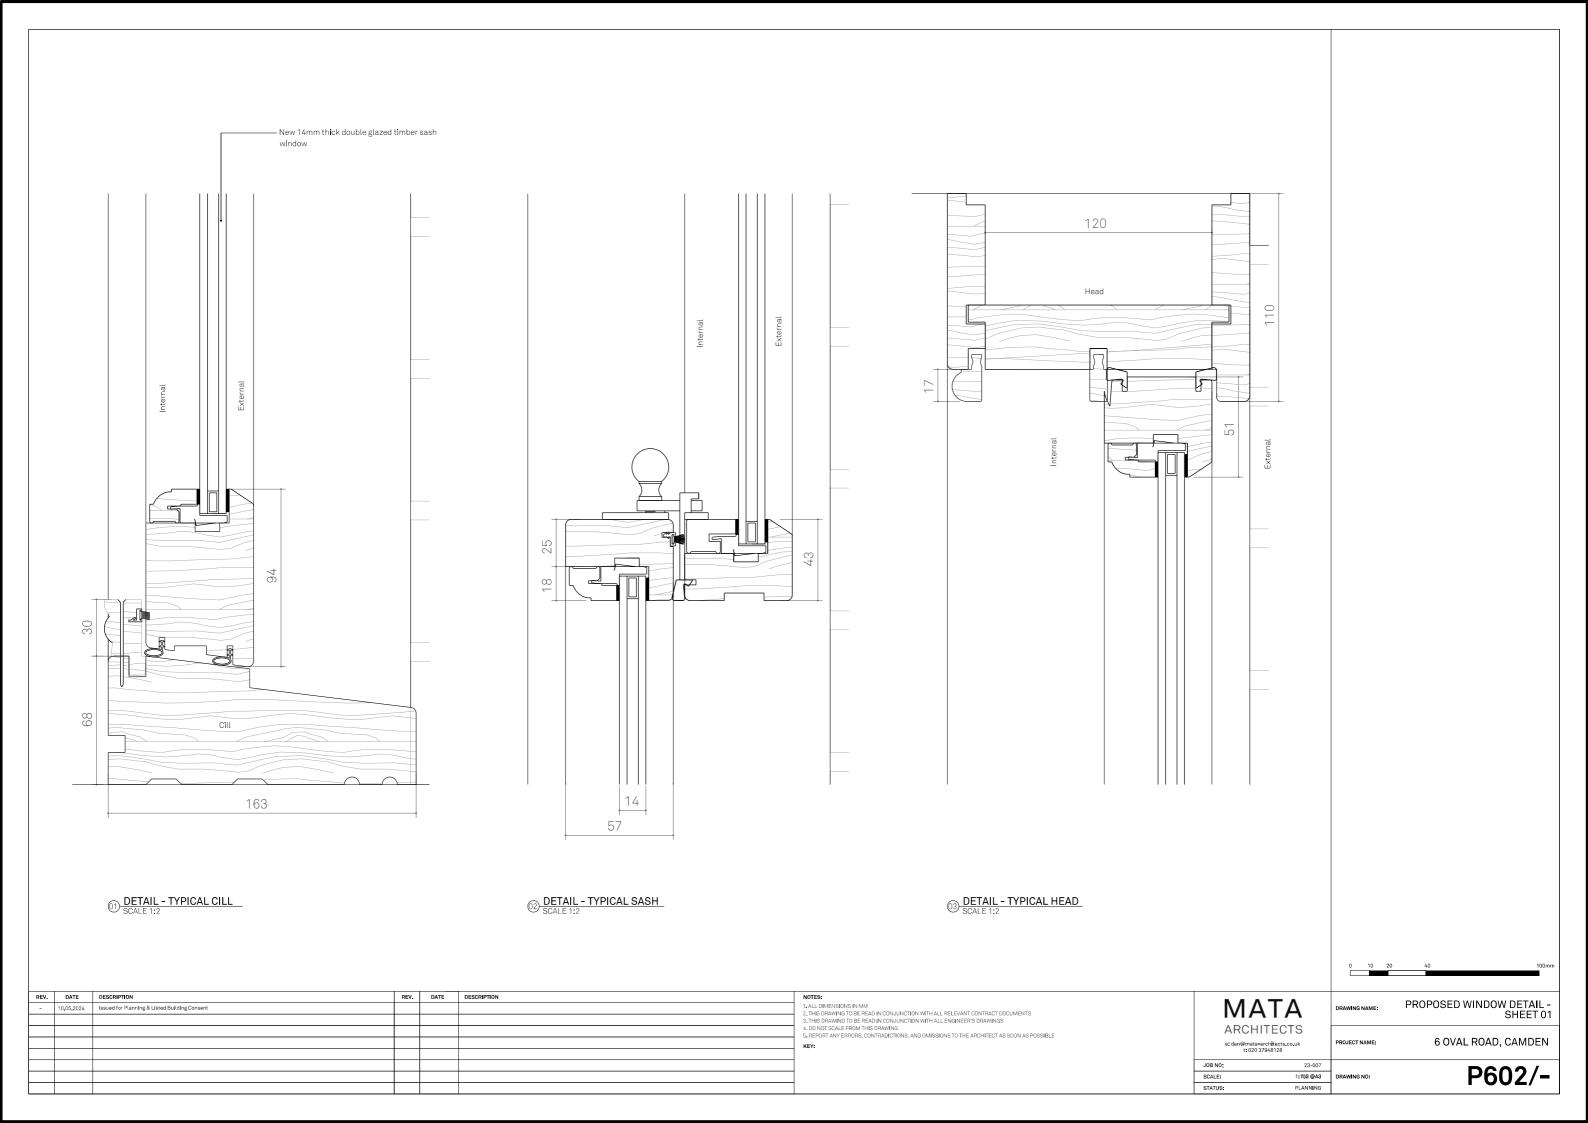

SCALE:

STATUS:

- New 14mm thick double glazed timber sash window

PROPOSED WINDOW -W103,104&105

6 OVAL ROAD, CAMDEN PROJECT NAME:

P600/-

| ١ ، | 50 | 100 | 200 | SOUTH |
|-----|----|-----|-----|-------|
| l ſ |    |     |     | 1     |
| 1 ' |    |     | _   | -     |
| l   |    |     |     |       |
|     |    |     |     |       |
|     |    |     |     |       |
|     |    |     |     |       |