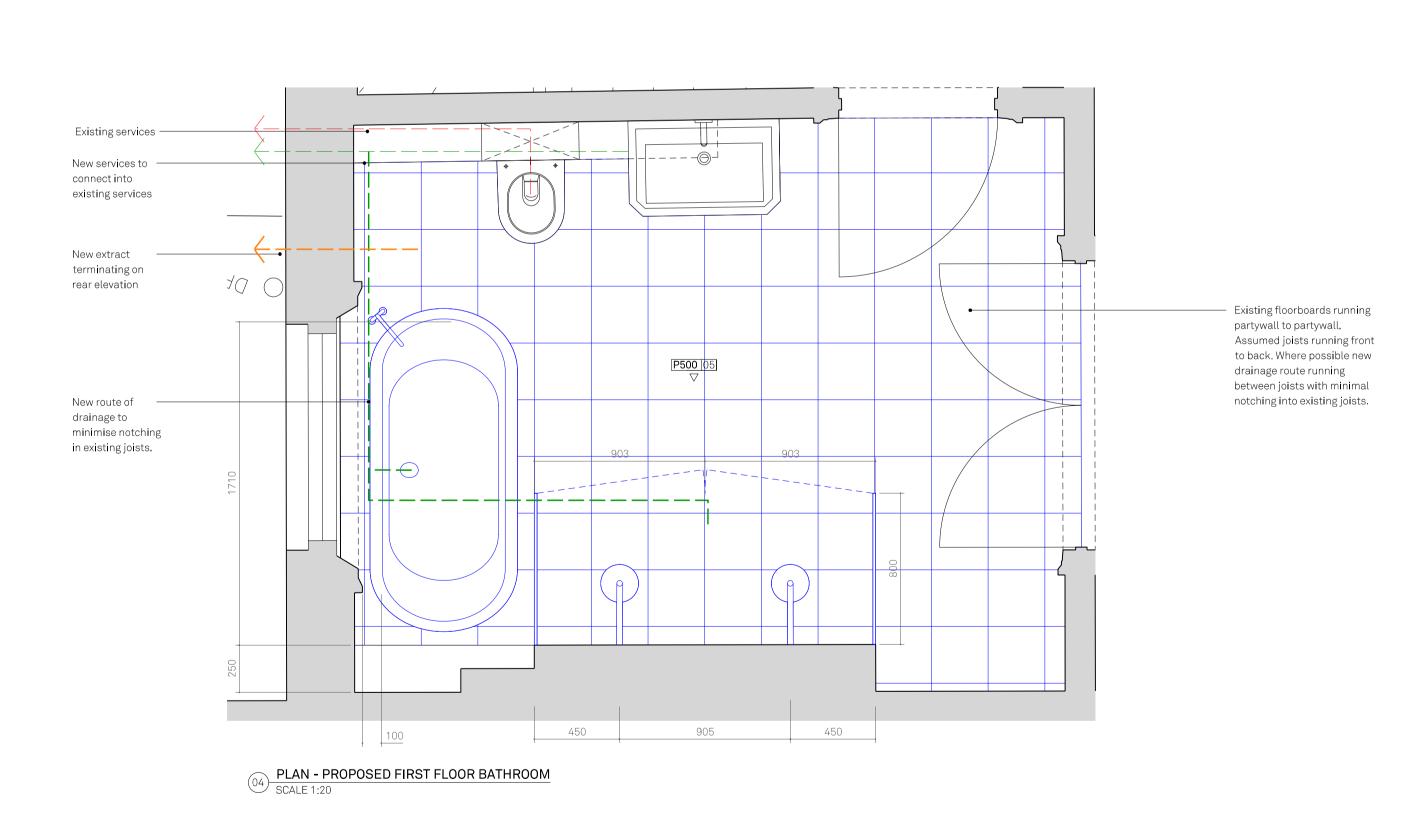

New double glazed timber

sash window in traditional

design to match existing, in

new location.

PROPOSED INTERNAL ELEVATIONS -FIRST FLOOR OUTRIGGER

6 OVAL ROAD, CAMDEN PROJECT NAME:

A23-007 1:20 @A1 DRAWING NO: