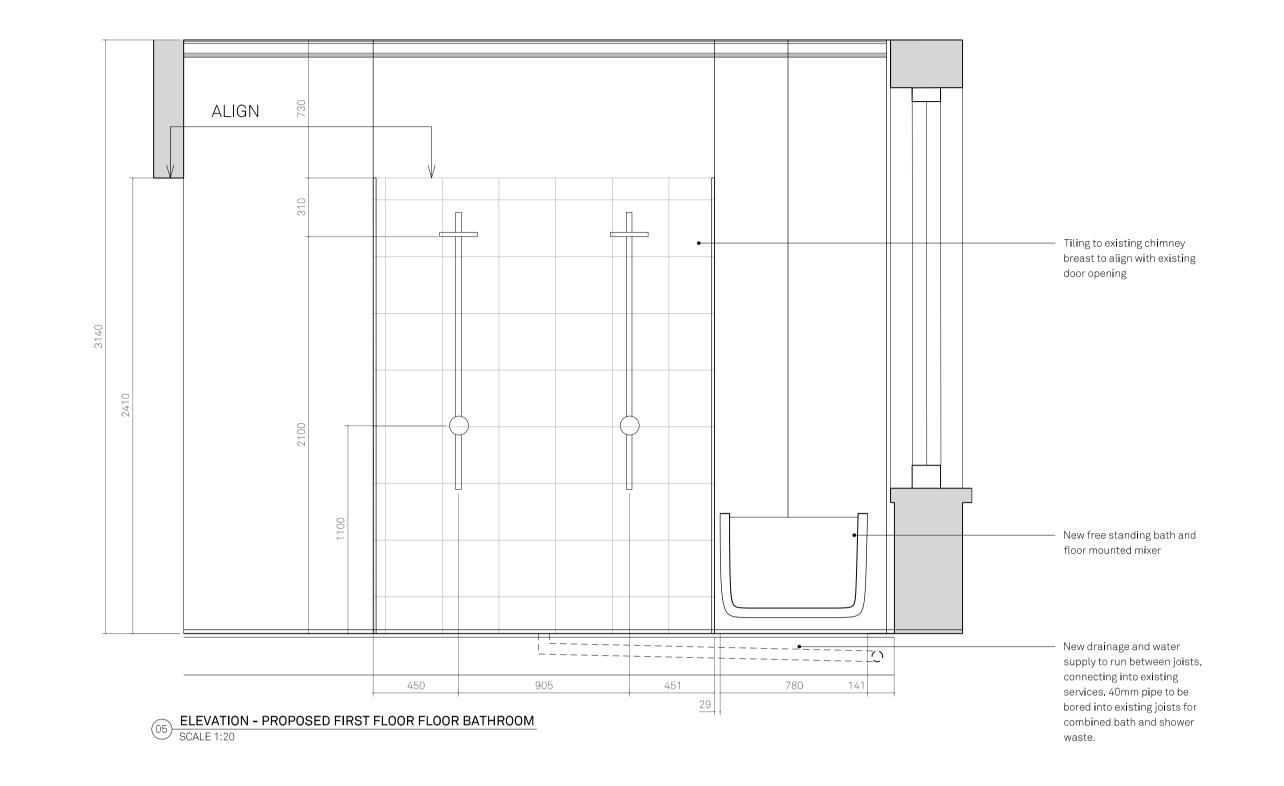

New double glazed timber

sash window in traditional

design to match existing, in

new location.

PROPOSED INTERNAL ELEVATIONS -FIRST FLOOR OUTRIGGER

6 OVAL ROAD, CAMDEN PROJECT NAME:

A23-007 1:20 @A1 DRAWING NO: