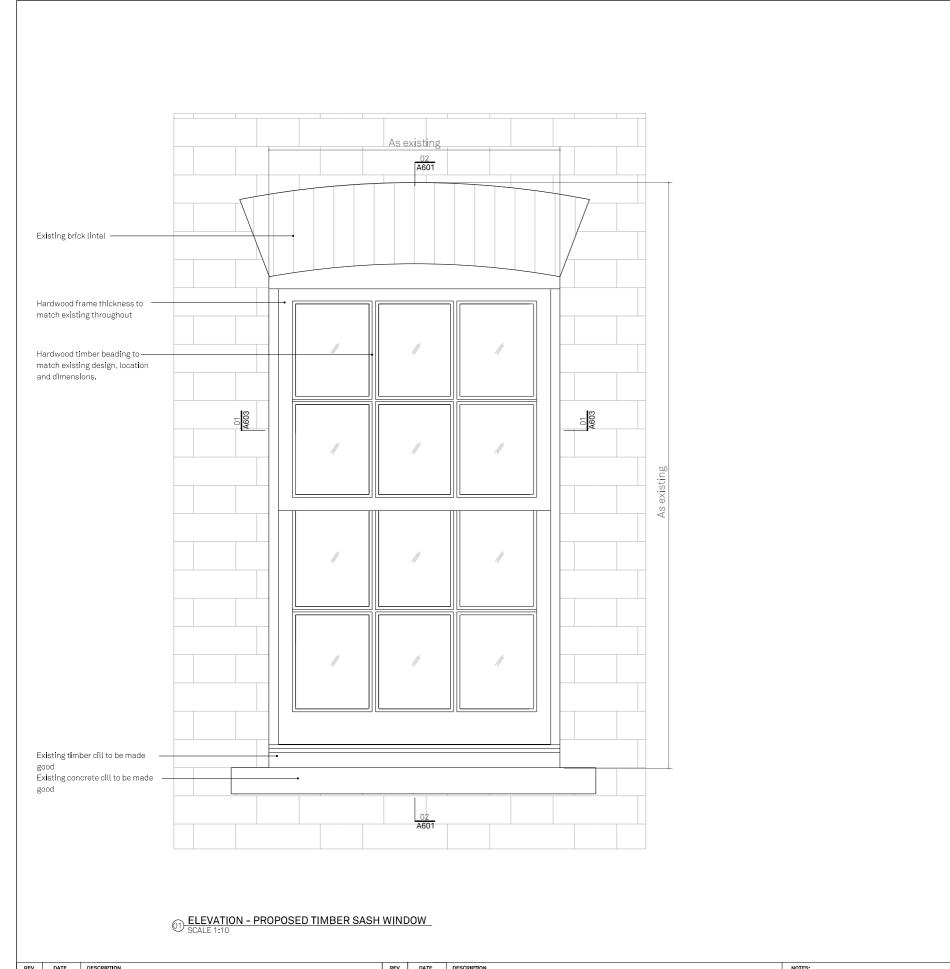

SCALE:

STATUS:

- New 14mm thick double glazed timber sash window

PROPOSED WINDOW -W103,104&105

6 OVAL ROAD, CAMDEN PROJECT NAME:

P600/-

| ١ ، | 50 | 100 | 200 | SOUTH |
|-----|----|-----|-----|-------|
| l ſ |    |     |     | 1     |
| 1 ' |    |     | _   | -     |
| l   |    |     |     |       |
|     |    |     |     |       |
|     |    |     |     |       |
|     |    |     |     |       |