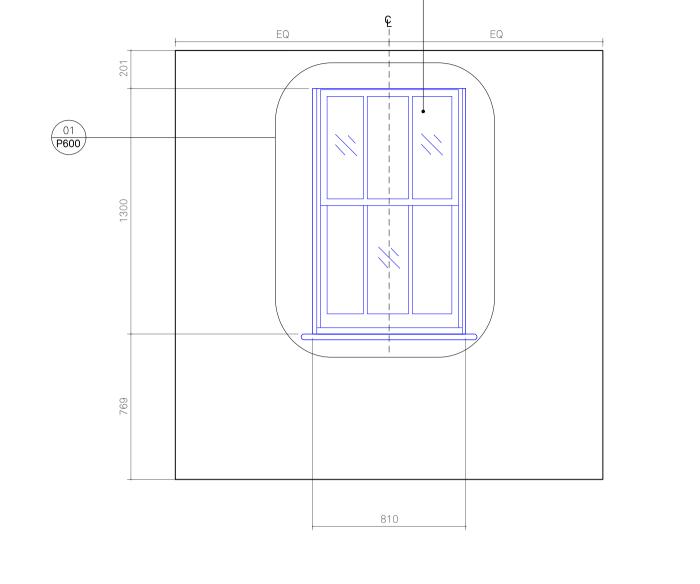

SCALE:

STATUS:

- New 14mm thick double glazed timber sash window

PROPOSED WINDOW -W103,104&105

6 OVAL ROAD, CAMDEN PROJECT NAME:

P600/-

| ١ ، | 50 | 100 | 200 | SOUTH |
|-----|----|-----|-----|-------|
| l ſ |    |     |     | 1     |
| 1 ' |    |     | _   | -     |
| l   |    |     |     |       |
|     |    |     |     |       |
|     |    |     |     |       |
|     |    |     |     |       |