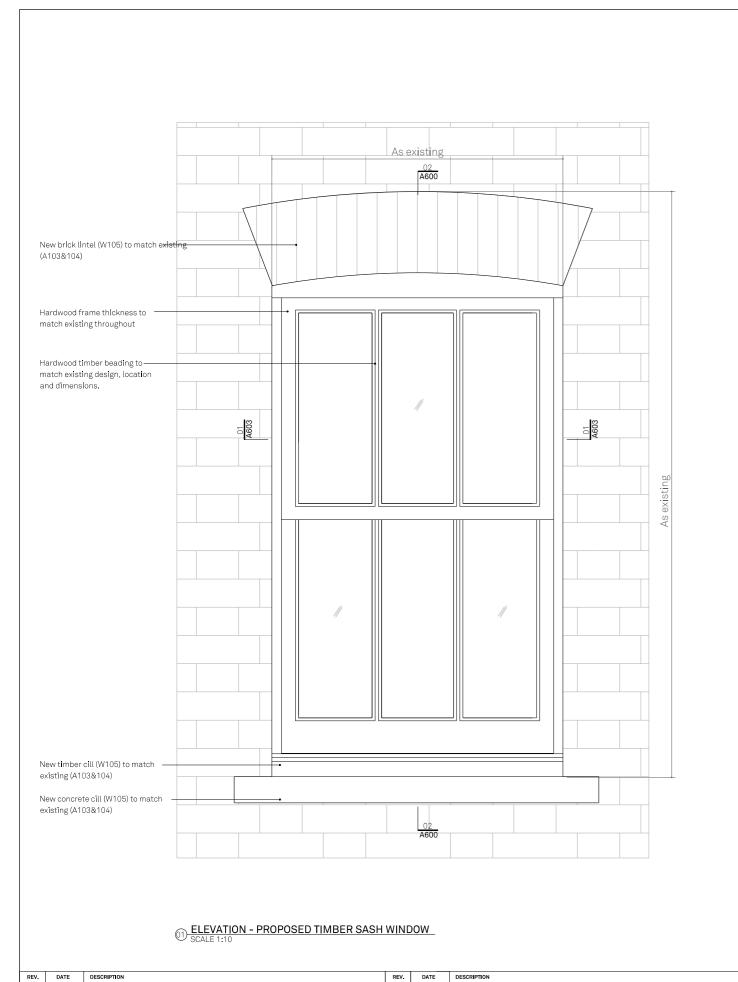

SCALE:

STATUS:

- New 14mm thick double glazed timber sash window

PROPOSED WINDOW -W103,104&105

6 OVAL ROAD, CAMDEN PROJECT NAME:

P600/-

| ١ ، | 50 | 100 | 200 | SOUTH |
|-----|----|-----|-----|-------|
| l ſ |    |     |     | 1     |
| 1 ' |    |     | _   | -     |
| l   |    |     |     |       |
|     |    |     |     |       |
|     |    |     |     |       |
|     |    |     |     |       |