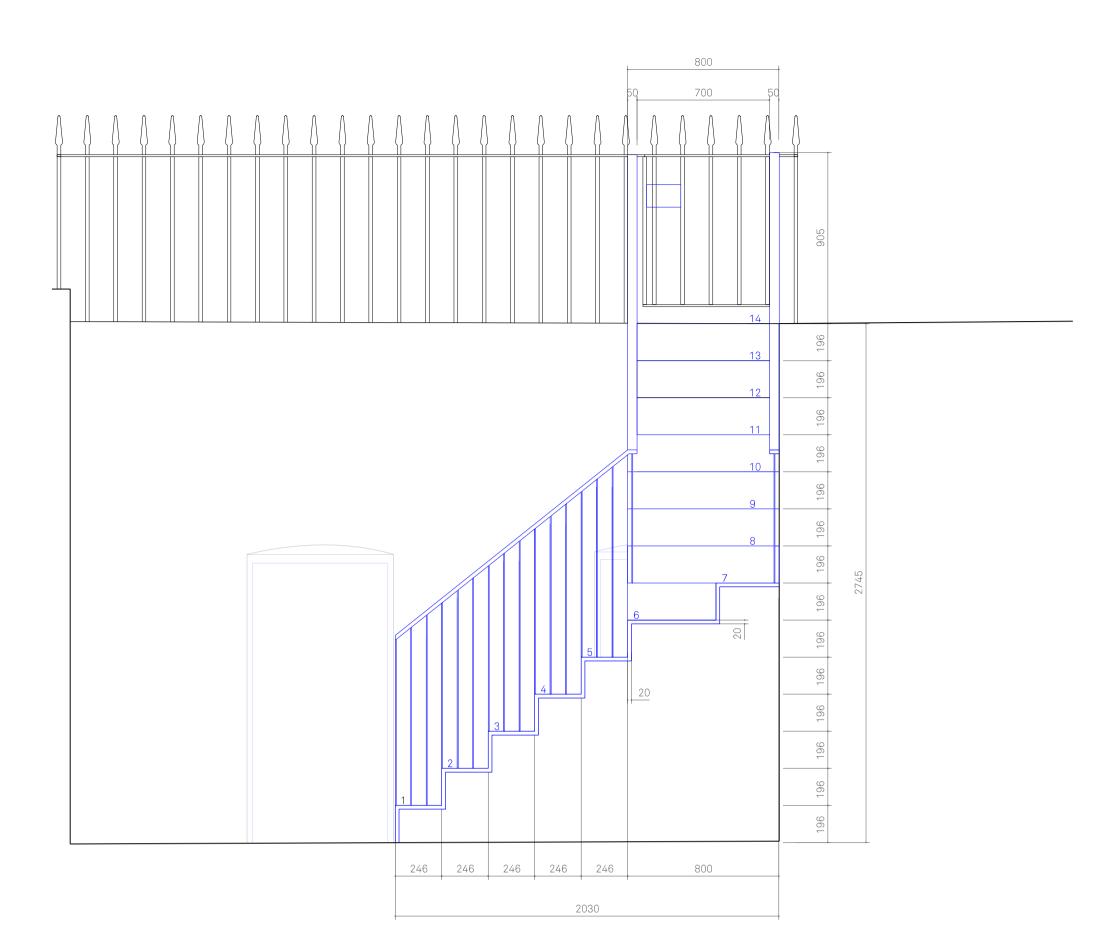

JOB NO:

e: info@mata-architects.co.uk t: 020 3794 8128 SCALE: PLANNING

MATA

ARCHITECTS

©2 SECTION - PROPOSED COURTYARD STAIR
SCALE 1:20

O3 ELEVATION - PROPOSED COURTYARD STAIR
SCALE 1:20

| DATE      | DESCRIPTION                                   | REV. DATE DESCRIPTION                                  |
|-----------|-----------------------------------------------|--------------------------------------------------------|
| 0.05.2024 | Issued for Planning & Listed Building Consent |                                                        |
|           |                                               |                                                        |
|           |                                               |                                                        |
|           |                                               |                                                        |
|           |                                               |                                                        |
|           |                                               |                                                        |
|           |                                               |                                                        |
|           |                                               |                                                        |
| -         |                                               | .05.2024 Issued for Planning & Listed Building Consent |