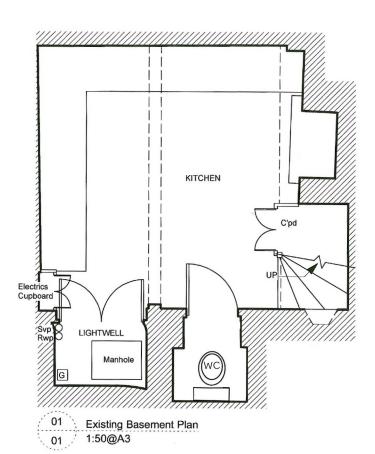

Existing First Floor Plan 1:50@A3 01

General notes:

1. All dimensions are in millimeters unless noted otherwise.

2. All dimensions shall be verified on site before proceeding with the work.

3. Square Feet Architects shall be notified in writing of convi of any discrepancies.