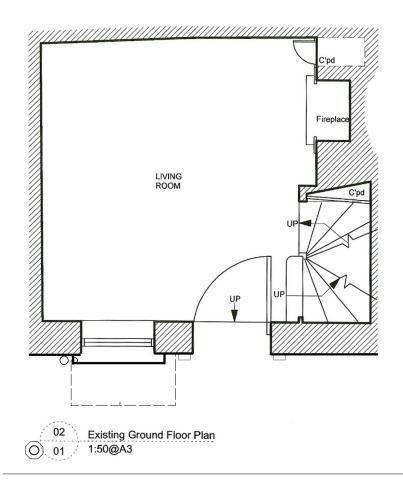

Existing First Floor Plan 1:50@A3 01

General notes:

1. All dimensions are in millimeters unless noted otherwise.

2. All dimensions shall be verified on site before proceeding with the work.

3. Square Feet Architects shall be notified in writing of convi of any discrepancies.