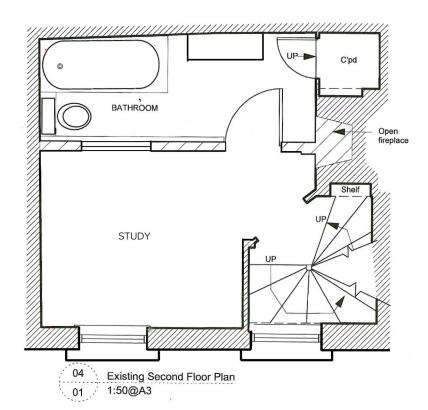

Existing First Floor Plan 1:50@A3 01

General notes:

1. All dimensions are in millimeters unless noted otherwise.

2. All dimensions shall be verified on site before proceeding with the work.

3. Square Feet Architects shall be notified in writing of convi of any discrepancies.