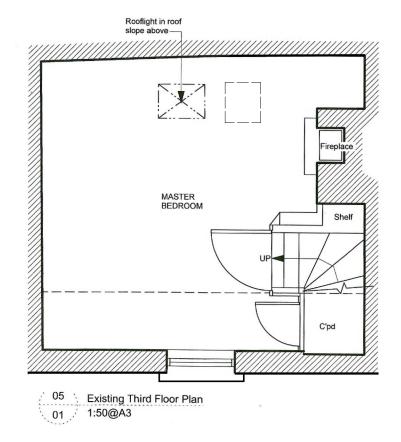

Existing First Floor Plan 1:50@A3 01

General notes:

1. All dimensions are in millimeters unless noted otherwise.

2. All dimensions shall be verified on site before proceeding with the work.

3. Square Feet Architects shall be notified in writing of convi of any discrepancies.