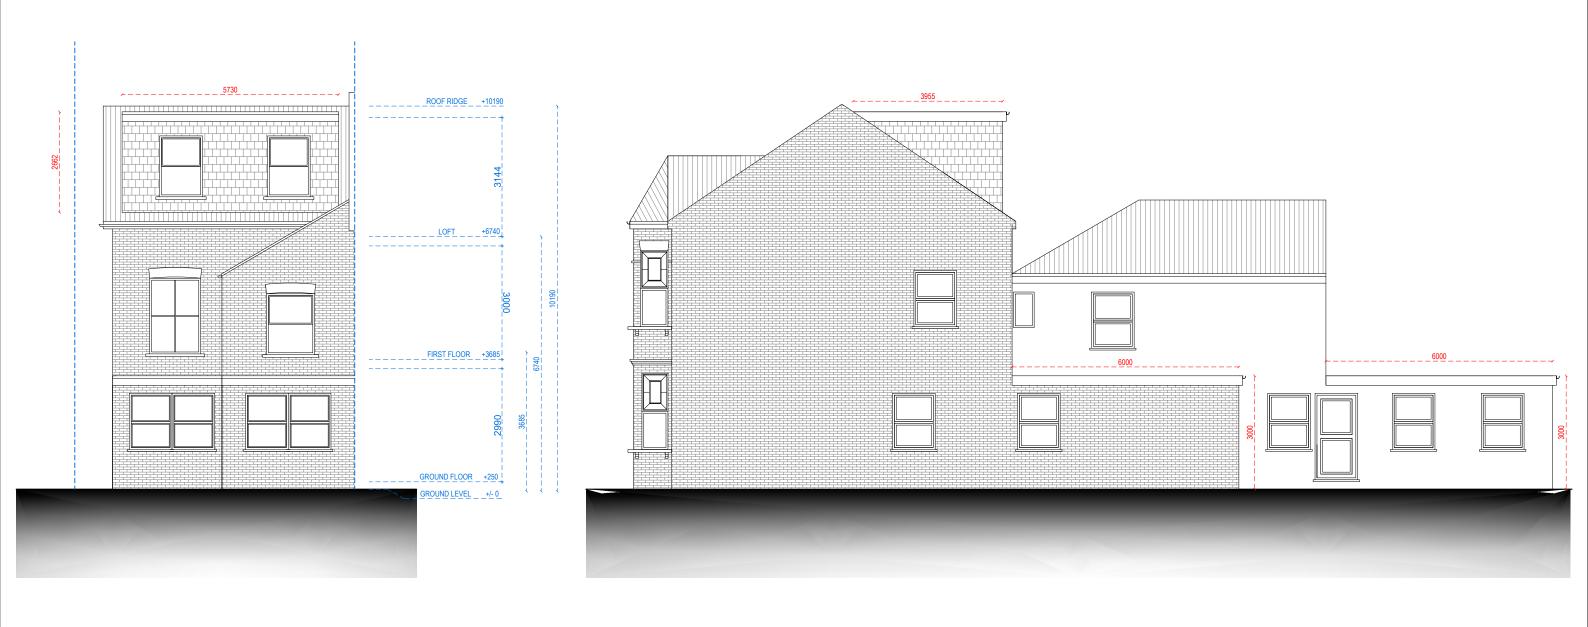

### REAR ELEVATION

### RIGHT SIDE ELEVATION

Address - Unit 4, Grosvenor Way, London E5 9ND Phone - 020 3781 8008 E-mail - office@redwoodsprojects.co.uk

Web - www.redwoodsprojects.co.uk

Any errors on Dimensions to be reported to the
Architect prior to commencement of Works.
Dimensions and areas are based on survey information.
This drawing is copyright © Redwoods Projects.
All dimensions to be checked on site Prior work.

TITLE: EXISTING DRAWINGS ELEVATIONS

PROJECT NO 2119 DATE: 05-12-2023

SHEET NO E 03