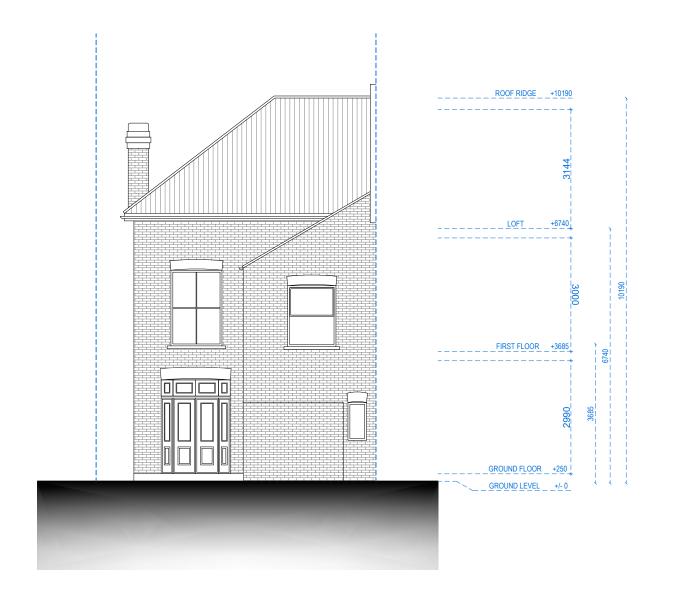

### FRONT ELEVATION

#### FRONT ELEVATION

Address - Unit 4, Grosvenor Way, London E5 9ND

E-mail - office@redwoodsprojects.co.uk

Architect prior to commencement of Works.

Dimensions and areas are based on survey information.

This drawing is copyright © Redwoods Projects.

All dimensions to be checked on site Prior work.

Web - www.redwoodsprojects.co.uk

Any errors on Dimensions to be reported to the

Phone - 020 3781 8008

Redwoods.

900