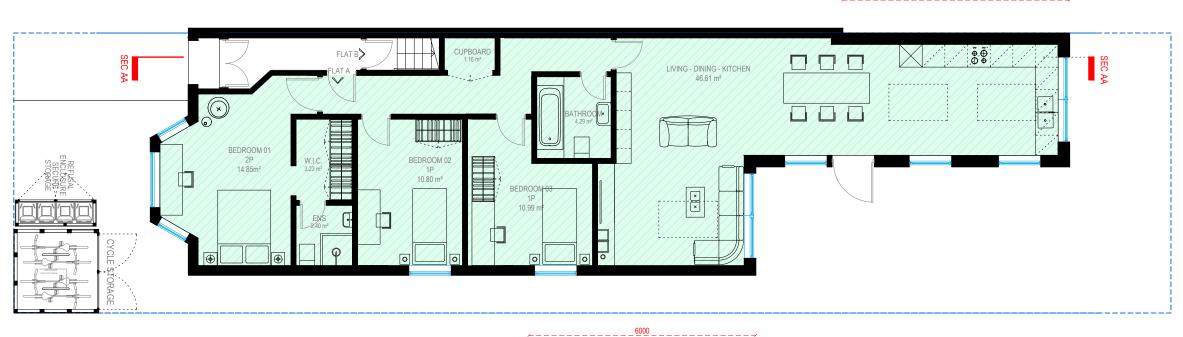

FLAT 1 - GROUND FLOOR G.I.A. - 105.64 m<sup>2</sup> 1 STOREY - 3 BEDROOMS - 4P

FLAT 2 -FIRST FLOOR +LOFT G.I.A. 115.63 m<sup>2</sup> 2 STOREY - 2 BEDROOM - 4P

FIRST FLOOR

GROUND FLOOR

TITLE: PROPOSED DRAWINGS FLOOR PLANS

PROJECT NO 2119 DATE: 15-12-2023

SHEET NO P 01

DRAWN BY EDITED BY

LOFT FLOOR