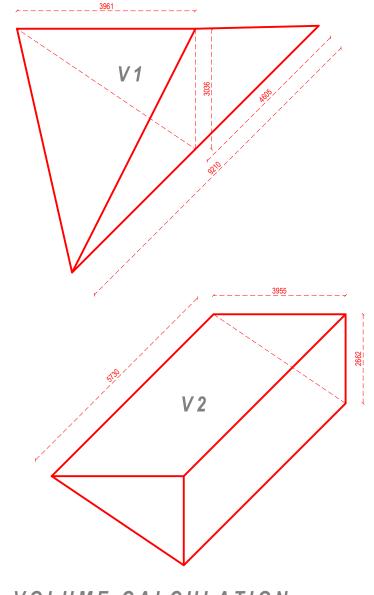

#### VOLUME CALCULATION:

V1 - (3.961 m X 3.036 m X 9.210 m)/6 V1 - 18.46 cu.m

V2 - (3.955 m X 2.662 m X 5.730 m)/2 V2 - 30.16 cu.m

VOLUME TOTAL = 48.62 cu.m

VOLUME TOTAL - 40.02 CU.II

Address - Unit 4, Grosvenor Way, London E5 9ND Phone - 020 3781 8008