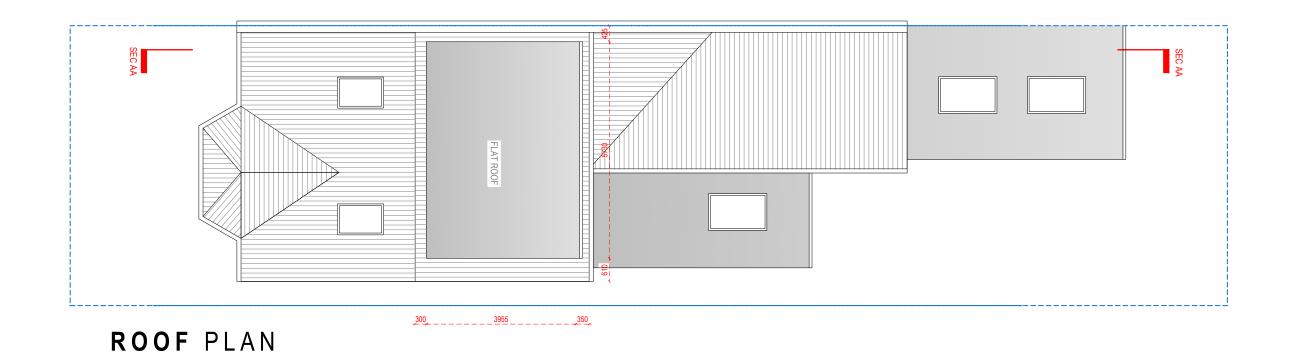

### ROOF PLAN

Address - Unit 4, Grosvenor Way, London E5 9ND Phone - 020 3781 8008
E-mail - office@redwoodsprojects.co.uk
Web - www.redwoodsprojects.co.uk
Any errors on Dimensions to be reported to the Architect prior to commencement of Works.
Dimensions and areas are based on survey information.
This drawing is copyright © Redwoods Projects.
All dimensions to be checked on site Prior work.