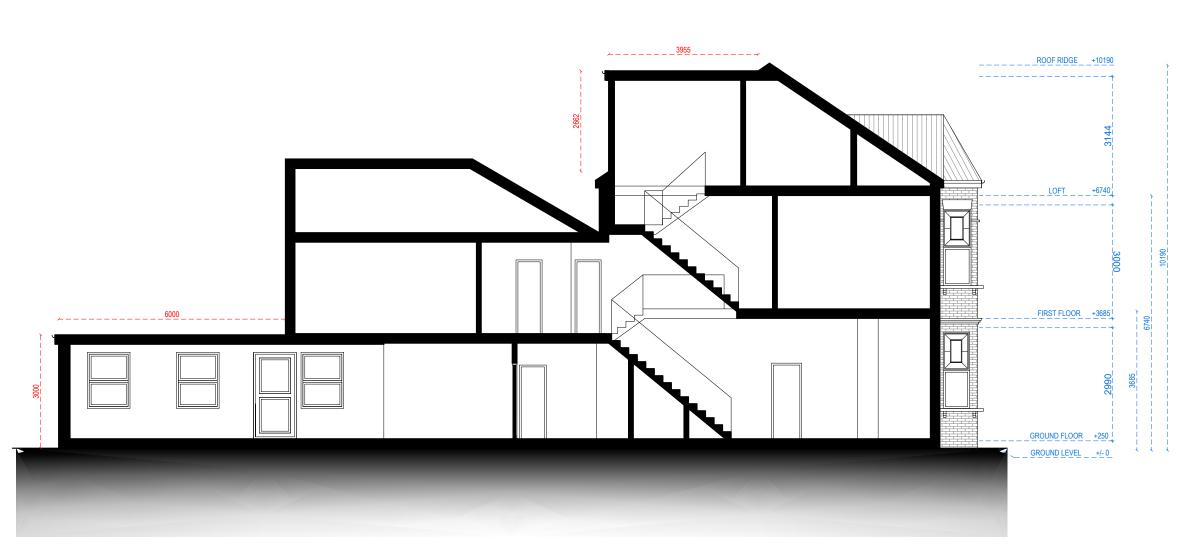

## SECTION A.A

Address - Unit 4, Grosvenor Way, London E5 9ND Phone - 020 3781 8008 E-mail - office@redwoodsprojects.co.uk

E-mail - office@redwoodsprojects.co.uk Web - www.redwoodsprojects.co.uk

Any errors on Dimensions to be reported to the Architect prior to commencement of Works. Dimensions and areas are based on survey information. This drawing is copyright © Redwoods Projects. All dimensions to be checked on site Prior work.