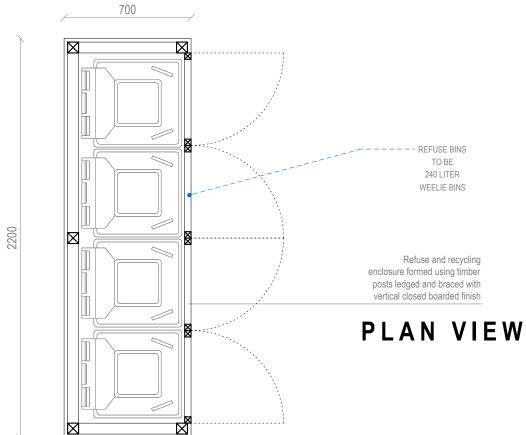

# TIMBER REFUSE AND RECYCLING ENCLOSURE STORAGE DETAIL

Address - Unit 4, Grosvenor Way, London E5 9ND Phone - 020 3781 8008
E-mail - office@redwoodsprojects.co.uk
Web - www.redwoodsprojects.co.uk

Any errors on Dimensions to be reported to the Architect prior to commencement of Works. Dimensions and areas are based on survey information. This drawing is copyright @ Redwoods Projects. All dimensions to be checked on site Prior work.