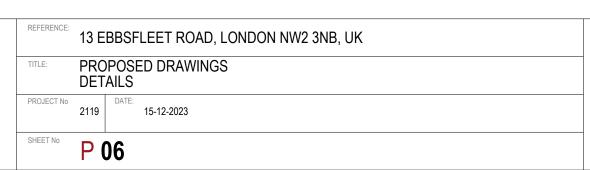

| REFERENCE: | 13 E                            | BBSFLEET ROAD, LONDON NW2 3NB, UK |  |
|------------|---------------------------------|-----------------------------------|--|
| TITLE:     | EXISTING DRAWINGS<br>ELEVATIONS |                                   |  |
| PROJECT No | 2119                            | DATE: 05-12-2023                  |  |
| SHEET No   | E 04                            |                                   |  |