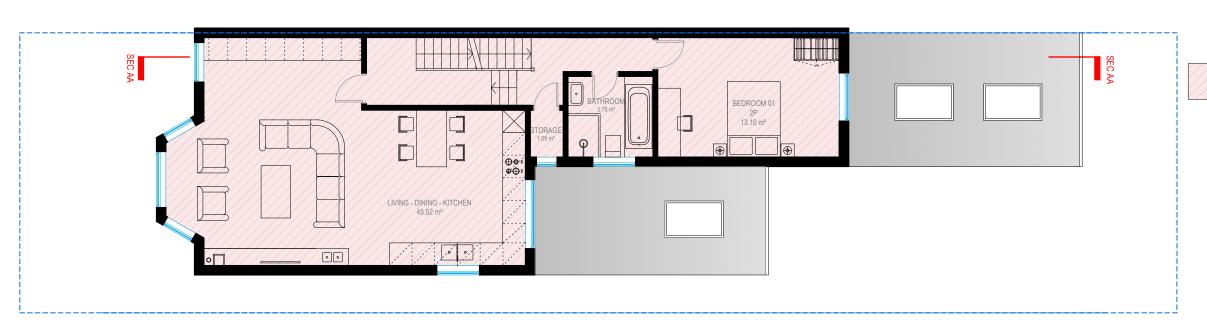

FLAT 1 - GROUND FLOOR G.I.A. - 105.64 m<sup>2</sup> 1 STOREY - 3 BEDROOMS - 4P

FLAT 2 -FIRST FLOOR +LOFT G.I.A. 115.63 m<sup>2</sup> 2 STOREY - 2 BEDROOM - 4P

FIRST FLOOR

GROUND FLOOR

TITLE: PROPOSED DRAWINGS FLOOR PLANS

PROJECT NO 2119 DATE: 15-12-2023

SHEET NO P 01

DRAWN BY EDITED BY

LOFT FLOOR