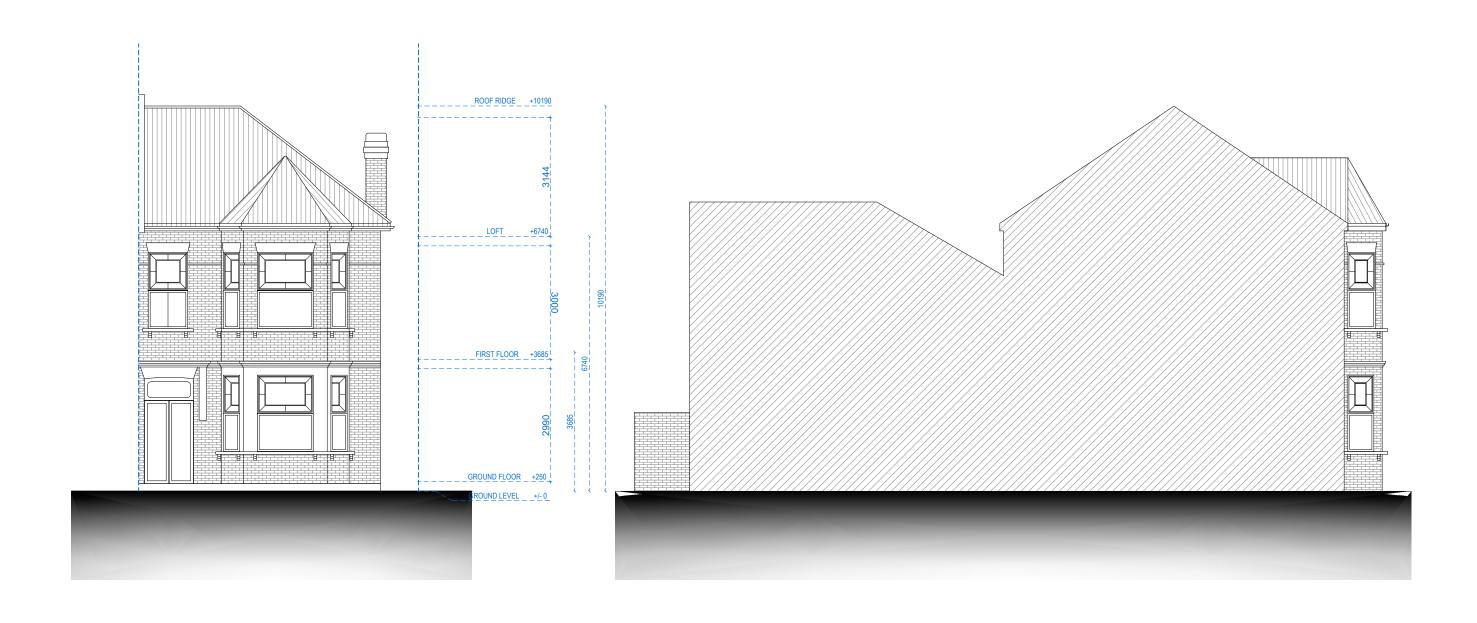

### FRONT ELEVATION

### LEFT SIDE ELEVATION

Address - Unit 4, Grosvenor Way, London E5 9ND Phone - 020 3781 8008
E-mail - office@redwoodsprojects.co.uk
Web - www.redwoodsprojects.co.uk

Any errors on Dimensions to be reported to the Architect prior to commencement of Works. Dimensions and areas are based on survey information. This drawing is copyright ® Redwoods Projects. All dimensions to be checked on site Prior work. 13 EBBSFLEET ROAD, LONDON NW2 3NB, UK

### REAR ELEVATION

### RIGHT SIDE ELEVATION

Address - Unit 4, Grosvenor Way, London E5 9ND Phone - 020 3781 8008 E-mail - office@redwoodsprojects.co.uk

Web - www.redwoodsprojects.co.uk

Any errors on Dimensions to be reported to the
Architect prior to commencement of Works.
Dimensions and areas are based on survey information.
This drawing is copyright © Redwoods Projects.
All dimensions to be checked on site Prior work.

TITLE: EXISTING DRAWINGS ELEVATIONS

PROJECT NO 2119 DATE: 05-12-2023

SHEET NO E 03