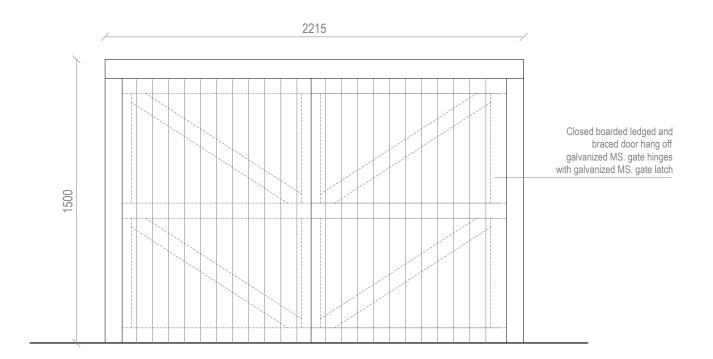

# TIMBER REFUSE AND RECYCLING ENCLOSURE STORAGE DETAIL

Address - Unit 4, Grosvenor Way, London E5 9ND Phone - 020 3781 8008
E-mail - office@redwoodsprojects.co.uk
Web - www.redwoodsprojects.co.uk

Any errors on Dimensions to be reported to the Architect prior to commencement of Works. Dimensions and areas are based on survey information. This drawing is copyright @ Redwoods Projects. All dimensions to be checked on site Prior work.

#### FRONT ELEVATION

Address - Unit 4, Grosvenor Way, London E5 9ND

E-mail - office@redwoodsprojects.co.uk

Architect prior to commencement of Works.

Dimensions and areas are based on survey information.

This drawing is copyright © Redwoods Projects.