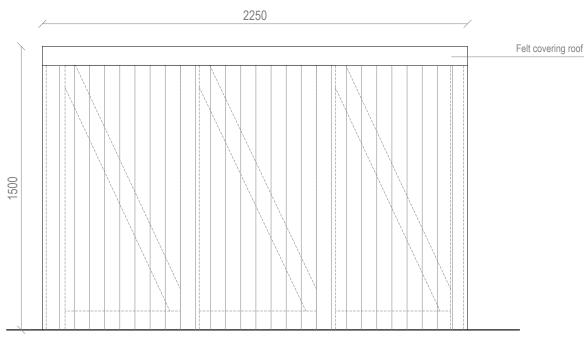

# TIMBER REFUSE AND RECYCLING ENCLOSURE STORAGE DETAIL

Address - Unit 4, Grosvenor Way, London E5 9ND Phone - 020 3781 8008
E-mail - office@redwoodsprojects.co.uk
Web - www.redwoodsprojects.co.uk

Any errors on Dimensions to be reported to the Architect prior to commencement of Works. Dimensions and areas are based on survey information. This drawing is copyright @ Redwoods Projects. All dimensions to be checked on site Prior work.

#### FRONT ELEVATION

Address - Unit 4, Grosvenor Way, London E5 9ND

E-mail - office@redwoodsprojects.co.uk

Architect prior to commencement of Works.

Dimensions and areas are based on survey information.

This drawing is copyright © Redwoods Projects.