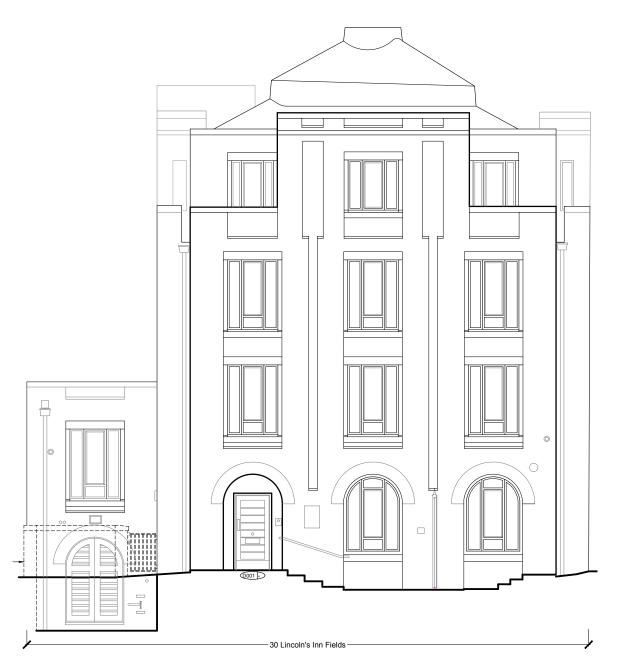

Existing door replaced with solid core timber door with large vision panel & kick plate. -30 Lincoln's Inn Fields-

Front Elevation - Existing
Scale 1:100

2. Front Elevation - Proposed Scale 1:100

3. Reference Image of Existing Front Elevation