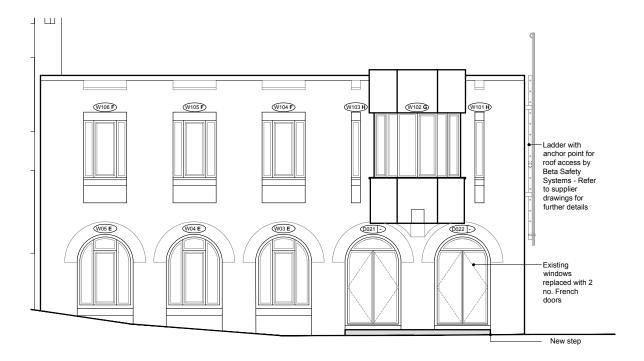

## \* Refer to Beta Safety drawings for roof access details

| * Refer to Beta Safety drawings for                                                          | roof access details                                                             | 5. Door Plan<br>Scale 1:50 |      | 2    | 5                      | 1(                |
|----------------------------------------------------------------------------------------------|---------------------------------------------------------------------------------|----------------------------|------|------|------------------------|-------------------|
| mail@stamosyeoharchitects                                                                    | Drawing Title:                                                                  | Note:                      | Date | Rev. | Stamos Yeoh architects |                   |
| 1st Floor, Old Town Hall<br>354 Mare Street<br>London, E8 1HR<br><b>tel</b> +44(0)2089861280 | Proposed French Door, End Facade Door Widened & Access Ladder                   |                            |      |      | Date:                  | 26/06/24          |
|                                                                                              | Project: Client:                                                                |                            |      |      | Check by: GS           | Scale: 1/100 @ A3 |
|                                                                                              | 30 Lincoln's Inn Fields, WC2A 3PD The Honorable Society of Lincoln's Inn Fields |                            |      |      | Drawing No:            | 1409 / 06 / H1000 |