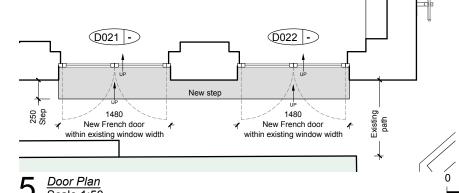

## \* Refer to Beta Safety drawings for roof access details

| * Refer to Beta Safety drawings for                                                          | roof access details                                                             | 5. Door Plan<br>Scale 1:50 |      | 2    | 5                      | 1(                |
|----------------------------------------------------------------------------------------------|---------------------------------------------------------------------------------|----------------------------|------|------|------------------------|-------------------|
| mail@stamosyeoharchitects                                                                    | Drawing Title:                                                                  | Note:                      | Date | Rev. | Stamos Yeoh architects |                   |
| 1st Floor, Old Town Hall<br>354 Mare Street<br>London, E8 1HR<br><b>tel</b> +44(0)2089861280 | Proposed French Door, End Facade Door Widened & Access Ladder                   |                            |      |      | Date:                  | 26/06/24          |
|                                                                                              | Project: Client:                                                                |                            |      |      | Check by: GS           | Scale: 1/100 @ A3 |
|                                                                                              | 30 Lincoln's Inn Fields, WC2A 3PD The Honorable Society of Lincoln's Inn Fields |                            |      |      | Drawing No:            | 1409 / 06 / H1000 |

## **D**oor Plan

6. Reference Image - closed position Reference Image of Roof Access Ladder

Reference Image of Roof Access Ladder open position