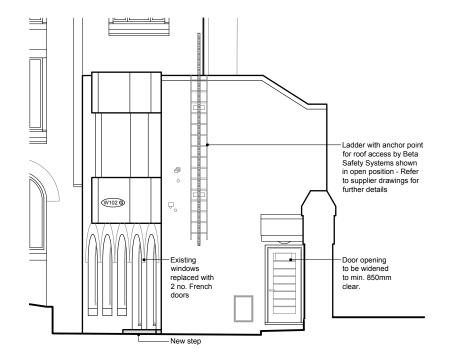

## \* Refer to Beta Safety drawings for roof access details

| * Refer to Beta Safety drawings for                                                          | roof access details                                                             | 5. Door Plan<br>Scale 1:50 |      | 2    | 5                      | 1(                |
|----------------------------------------------------------------------------------------------|---------------------------------------------------------------------------------|----------------------------|------|------|------------------------|-------------------|
| mail@stamosyeoharchitects                                                                    | Drawing Title:                                                                  | Note:                      | Date | Rev. | Stamos Yeoh architects |                   |
| 1st Floor, Old Town Hall<br>354 Mare Street<br>London, E8 1HR<br><b>tel</b> +44(0)2089861280 | Proposed French Door, End Facade Door Widened & Access Ladder                   |                            |      |      | Date:                  | 26/06/24          |
|                                                                                              | Project: Client:                                                                |                            |      |      | Check by: GS           | Scale: 1/100 @ A3 |
|                                                                                              | 30 Lincoln's Inn Fields, WC2A 3PD The Honorable Society of Lincoln's Inn Fields |                            |      |      | Drawing No:            | 1409 / 06 / H1000 |