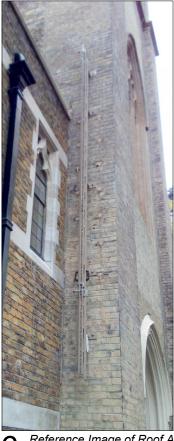

## \* Refer to Beta Safety drawings for roof access details

| * Refer to Beta Safety drawings for                                                          | roof access details                                                             | 5. Door Plan<br>Scale 1:50 |      | 2    | 5                      | 1(                |
|----------------------------------------------------------------------------------------------|---------------------------------------------------------------------------------|----------------------------|------|------|------------------------|-------------------|
| mail@stamosyeoharchitects                                                                    | Drawing Title:                                                                  | Note:                      | Date | Rev. | Stamos Yeoh architects |                   |
| 1st Floor, Old Town Hall<br>354 Mare Street<br>London, E8 1HR<br><b>tel</b> +44(0)2089861280 | Proposed French Door, End Facade Door Widened & Access Ladder                   |                            |      |      | Date:                  | 26/06/24          |
|                                                                                              | Project: Client:                                                                |                            |      |      | Check by: GS           | Scale: 1/100 @ A3 |
|                                                                                              | 30 Lincoln's Inn Fields, WC2A 3PD The Honorable Society of Lincoln's Inn Fields |                            |      |      | Drawing No:            | 1409 / 06 / H1000 |

## **D**oor Plan

6. Reference Image - closed position Reference Image of Roof Access Ladder

Reference Image of Roof Access Ladder open position