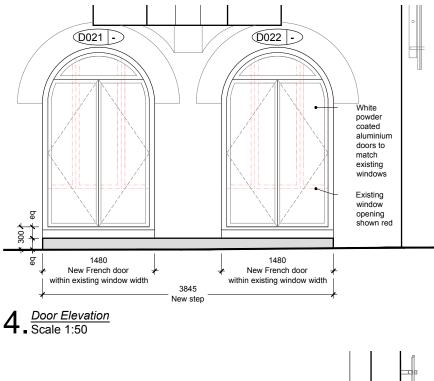

## \* Refer to Beta Safety drawings for roof access details

| * Refer to Beta Safety drawings for                                                          | roof access details                                                             | 5. Door Plan<br>Scale 1:50 |      | 2    | 5                      | 1(                |
|----------------------------------------------------------------------------------------------|---------------------------------------------------------------------------------|----------------------------|------|------|------------------------|-------------------|
| mail@stamosyeoharchitects                                                                    | Drawing Title:                                                                  | Note:                      | Date | Rev. | Stamos Yeoh architects |                   |
| 1st Floor, Old Town Hall<br>354 Mare Street<br>London, E8 1HR<br><b>tel</b> +44(0)2089861280 | Proposed French Door, End Facade Door Widened & Access Ladder                   |                            |      |      | Date:                  | 26/06/24          |
|                                                                                              | Project: Client:                                                                |                            |      |      | Check by: GS           | Scale: 1/100 @ A3 |
|                                                                                              | 30 Lincoln's Inn Fields, WC2A 3PD The Honorable Society of Lincoln's Inn Fields |                            |      |      | Drawing No:            | 1409 / 06 / H1000 |