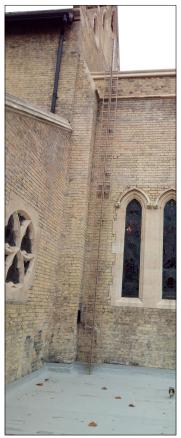

## \* Refer to Beta Safety drawings for roof access details

| * Refer to Beta Safety drawings for                                                          | roof access details                                                             | 5. Door Plan<br>Scale 1:50 |      | 2    | 5                      | 1(                |
|----------------------------------------------------------------------------------------------|---------------------------------------------------------------------------------|----------------------------|------|------|------------------------|-------------------|
| mail@stamosyeoharchitects                                                                    | Drawing Title:                                                                  | Note:                      | Date | Rev. | Stamos Yeoh architects |                   |
| 1st Floor, Old Town Hall<br>354 Mare Street<br>London, E8 1HR<br><b>tel</b> +44(0)2089861280 | Proposed French Door, End Facade Door Widened & Access Ladder                   |                            |      |      | Date:                  | 26/06/24          |
|                                                                                              | Project: Client:                                                                |                            |      |      | Check by: GS           | Scale: 1/100 @ A3 |
|                                                                                              | 30 Lincoln's Inn Fields, WC2A 3PD The Honorable Society of Lincoln's Inn Fields |                            |      |      | Drawing No:            | 1409 / 06 / H1000 |

## **D**oor Plan

6. Reference Image - closed position Reference Image of Roof Access Ladder

Reference Image of Roof Access Ladder open position