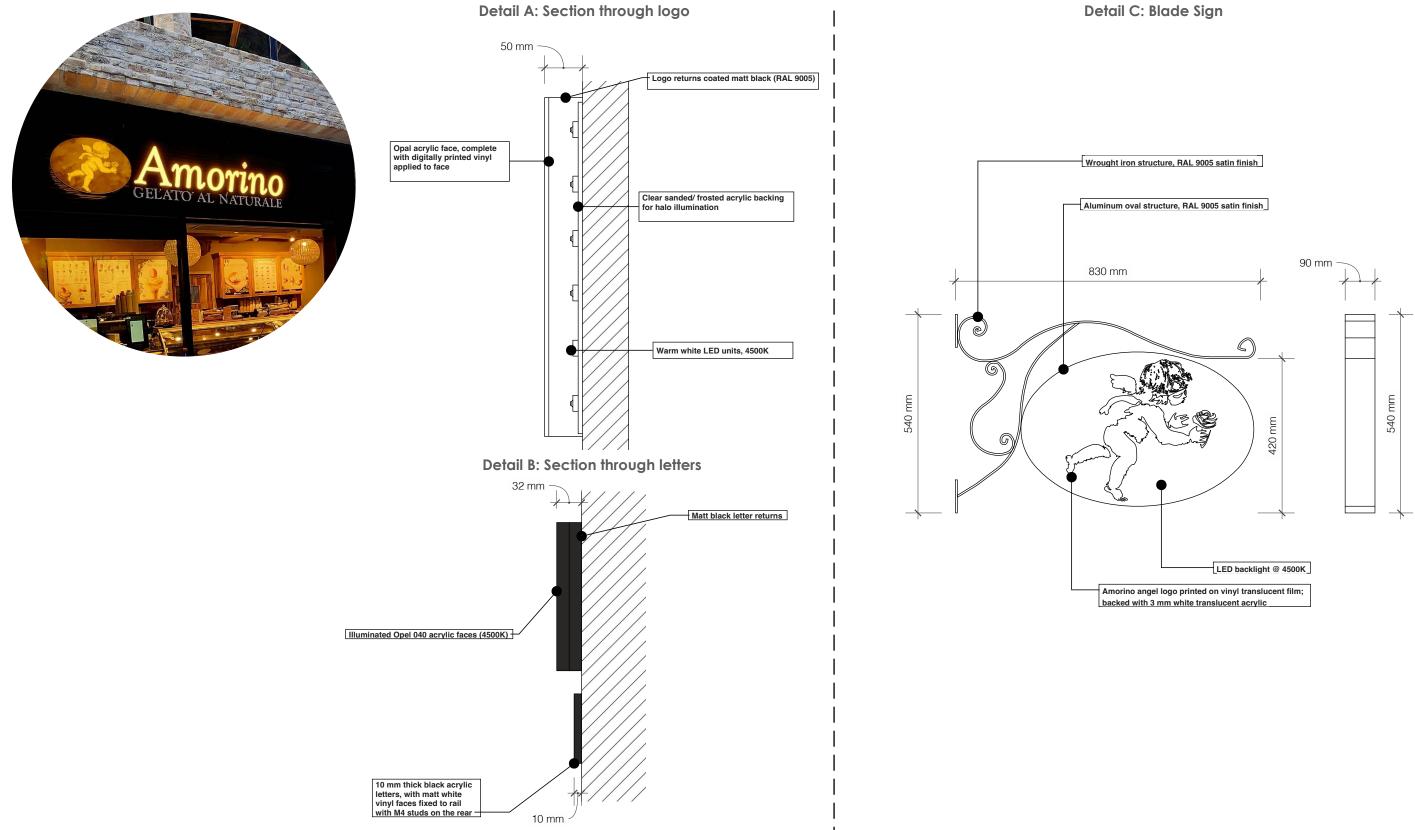

| ATO                                         | title: Proposed Elevation Details A, B & C                     |                        | NOTES                                                                                                                                                                       | <u>General Notes</u>                                                                              |
|---------------------------------------------|----------------------------------------------------------------|------------------------|-----------------------------------------------------------------------------------------------------------------------------------------------------------------------------|---------------------------------------------------------------------------------------------------|
| <b>ATO</b><br>eative                        |                                                                |                        | <ul> <li>All Black signage to be painted / pre-finished elements to be black RAL 9005 in a satin finish</li> <li>All lighting to be LED with a 4500K temperature</li> </ul> | <ul> <li>Do not scale from t</li> <li>All dimensions to be</li> <li>This drawing shows</li> </ul> |
| architecture<br>interior design<br>planning | number: 156WEL-CC-XX-PL-001                                    | project: 156WEL        | "Amorino" font - Goudy Old Style Italic     "Gelato al naturale" font - Goudy Old Style Bold                                                                                | installation purpose<br>• These are not struc<br>• All works to comply                            |
|                                             | client: Amorino                                                | scale: N/A @ A3        |                                                                                                                                                                             | All dimensions to be<br>contractor and / o                                                        |
|                                             | address: 156 West end lane, West Hampstead, NW6 1SD author: OB |                        |                                                                                                                                                                             | Copyright & intellet                                                                              |
|                                             | www.catocreative.com +44(0) 20 8704 002                        | nello@catocreative.com |                                                                                                                                                                             |                                                                                                   |

KEY:

Note A: Power Supply Note B: Blade Sign Note C: Amorino Angel Logo Note D: Sign Lettering Note E: Sign Lettering Note F: Banner Sign Note G: Door Frame Note G: Door Frame Note H: Door Handles Note I : LED Signage