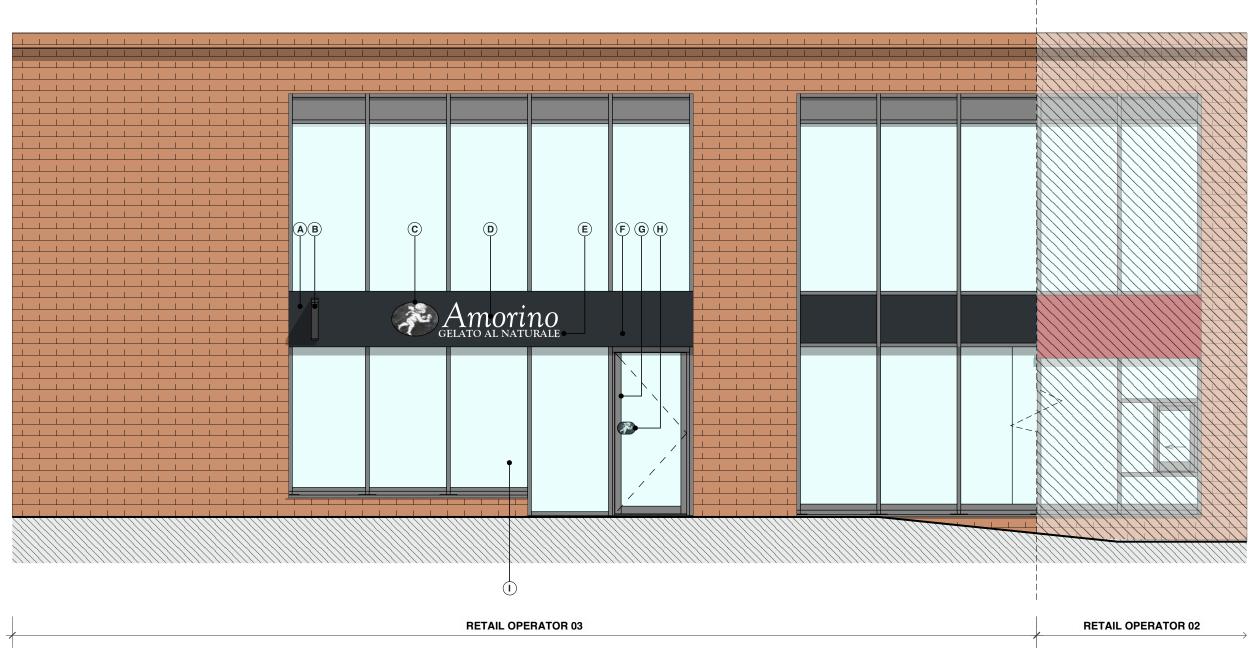

KEY:

Note A: Power Supply Note B: Blade Sign Note C: Amorino Angel Logo Note D: Sign Lettering Note E: Sign Lettering Note F: Banner Sign Note G: Door Frame Note G: Door Frame Note H: Door Handles Note I : LED Signage

checked on site and are subject to site survey by main

third parties.

tual property apply.

- Note H: Door Handles
- Note I : LED Signage
- Do not scale from this drawing for construction or manufacturing purposes.
- This drawing shows design intent only, and shall not be used for construction or
- All works to comply with most current building control regulations.
- All dimensions to be checked on site and are subject to site survey by main

| ATO                                         | title: Proposed Elevation Details A, B & C                     |                        | NOTES                                                                                                                                                                       | <u>General Notes</u>                                                                              |
|---------------------------------------------|----------------------------------------------------------------|------------------------|-----------------------------------------------------------------------------------------------------------------------------------------------------------------------------|---------------------------------------------------------------------------------------------------|
| <b>ATO</b><br>eative                        |                                                                |                        | <ul> <li>All Black signage to be painted / pre-finished elements to be black RAL 9005 in a satin finish</li> <li>All lighting to be LED with a 4500K temperature</li> </ul> | <ul> <li>Do not scale from t</li> <li>All dimensions to be</li> <li>This drawing shows</li> </ul> |
| architecture<br>interior design<br>planning | number: 156WEL-CC-XX-PL-001                                    | project: 156WEL        | "Amorino" font - Goudy Old Style Italic     "Gelato al naturale" font - Goudy Old Style Bold                                                                                | installation purpose<br>• These are not struc<br>• All works to comply                            |
|                                             | client: Amorino                                                | scale: N/A @ A3        |                                                                                                                                                                             | All dimensions to be<br>contractor and / o                                                        |
|                                             | address: 156 West end lane, West Hampstead, NW6 1SD author: OB |                        |                                                                                                                                                                             | Copyright & intellet                                                                              |
|                                             | www.catocreative.com +44(0) 20 8704 002                        | nello@catocreative.com |                                                                                                                                                                             |                                                                                                   |