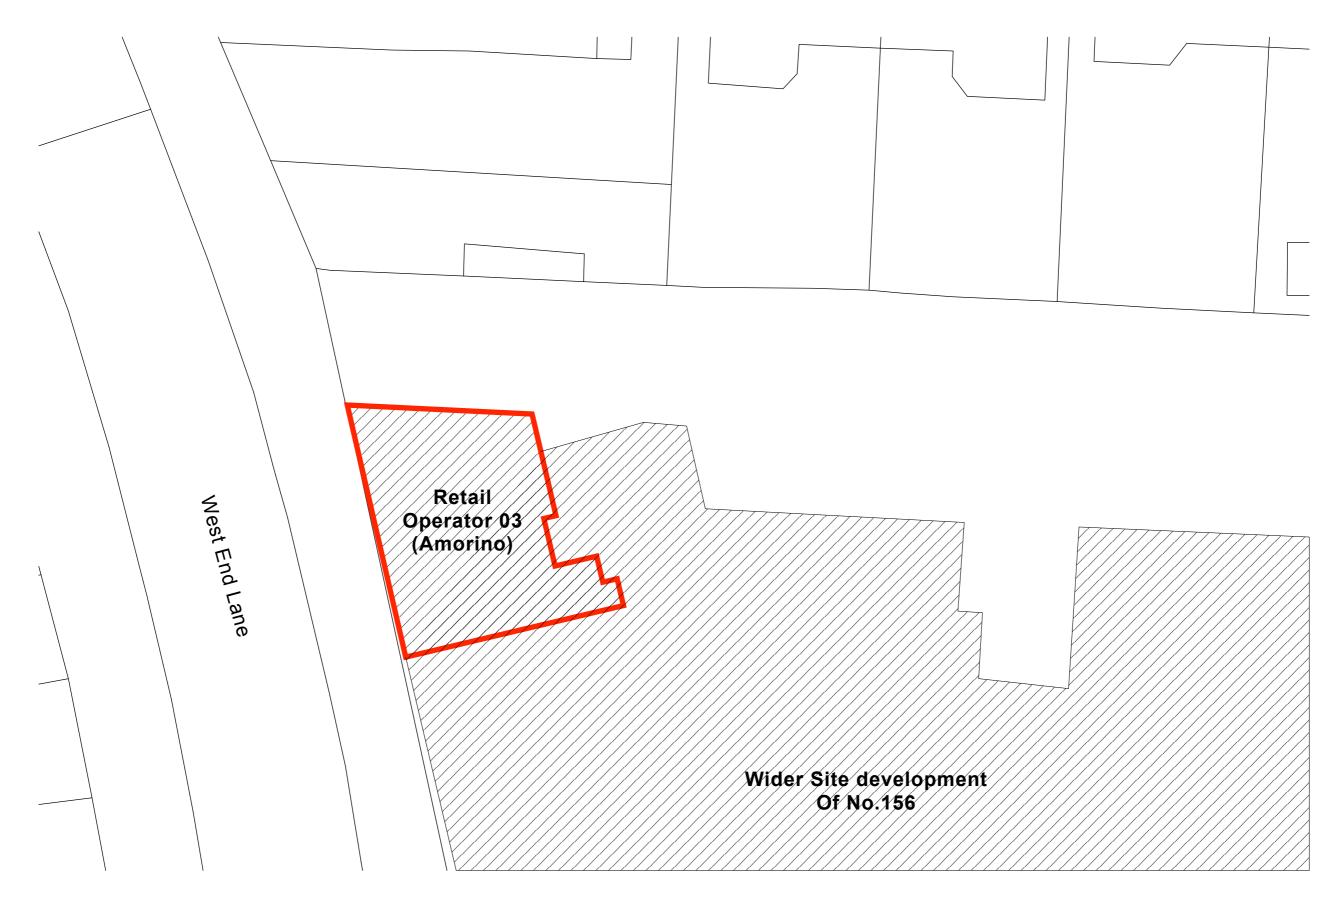

Block Plan @ 1:200 number: 156WEL-CC-XX-PL-002 project: 156WEL client: Amorino scale: 1:200@A3 address: 156 West end lane, West Hampstead, NW6 1SD author: OB +44(0) 20 8704 002

Site Boundary

- General Notes
   Do not scale from this drawing for construction or manufacturing purposes.
   All dimensions to be checked on site.
- This drawing shows design intent only, and shall not be used for construction or installation purposes.
- These are not structural or building control plans.
- All works to comply with most current building control regulations.
- All dimensions to be checked on site and are subject to site survey by main
- contractor and / or third parties.

  Copyright & intellectual property apply.