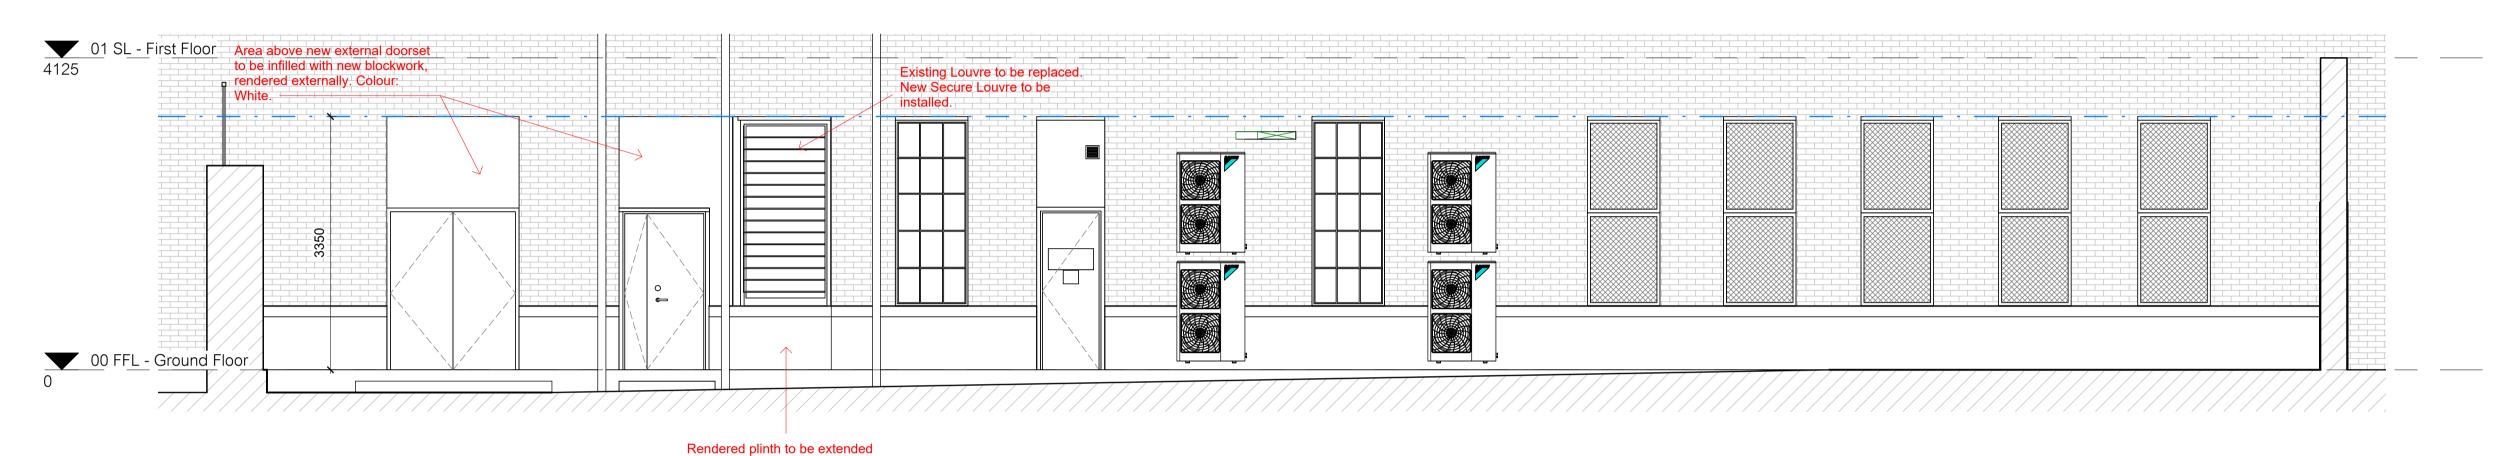

1 External Courtyard - Existing Elevation

External Courtyard - Proposed Elevation
1:50

N.B.:

Do not scale from drawing.
 All surfaces to be made good from works and following removal of adjoining

3) Survey information should be checked on site prior to construction to confirm