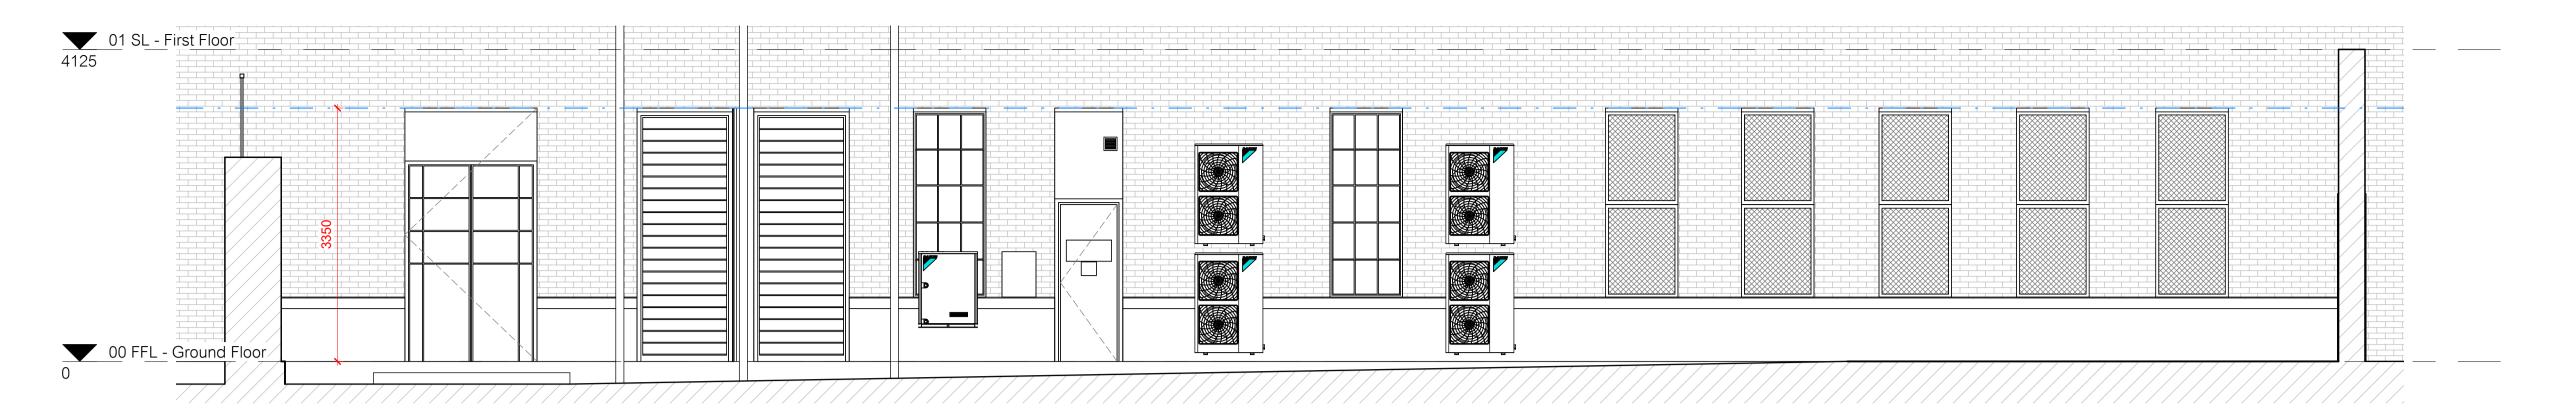

1 External Courtyard - Existing Elevation

External Courtyard - Proposed Elevation
1:50

N.B.:

Do not scale from drawing.
 All surfaces to be made good from works and following removal of adjoining

3) Survey information should be checked on site prior to construction to confirm