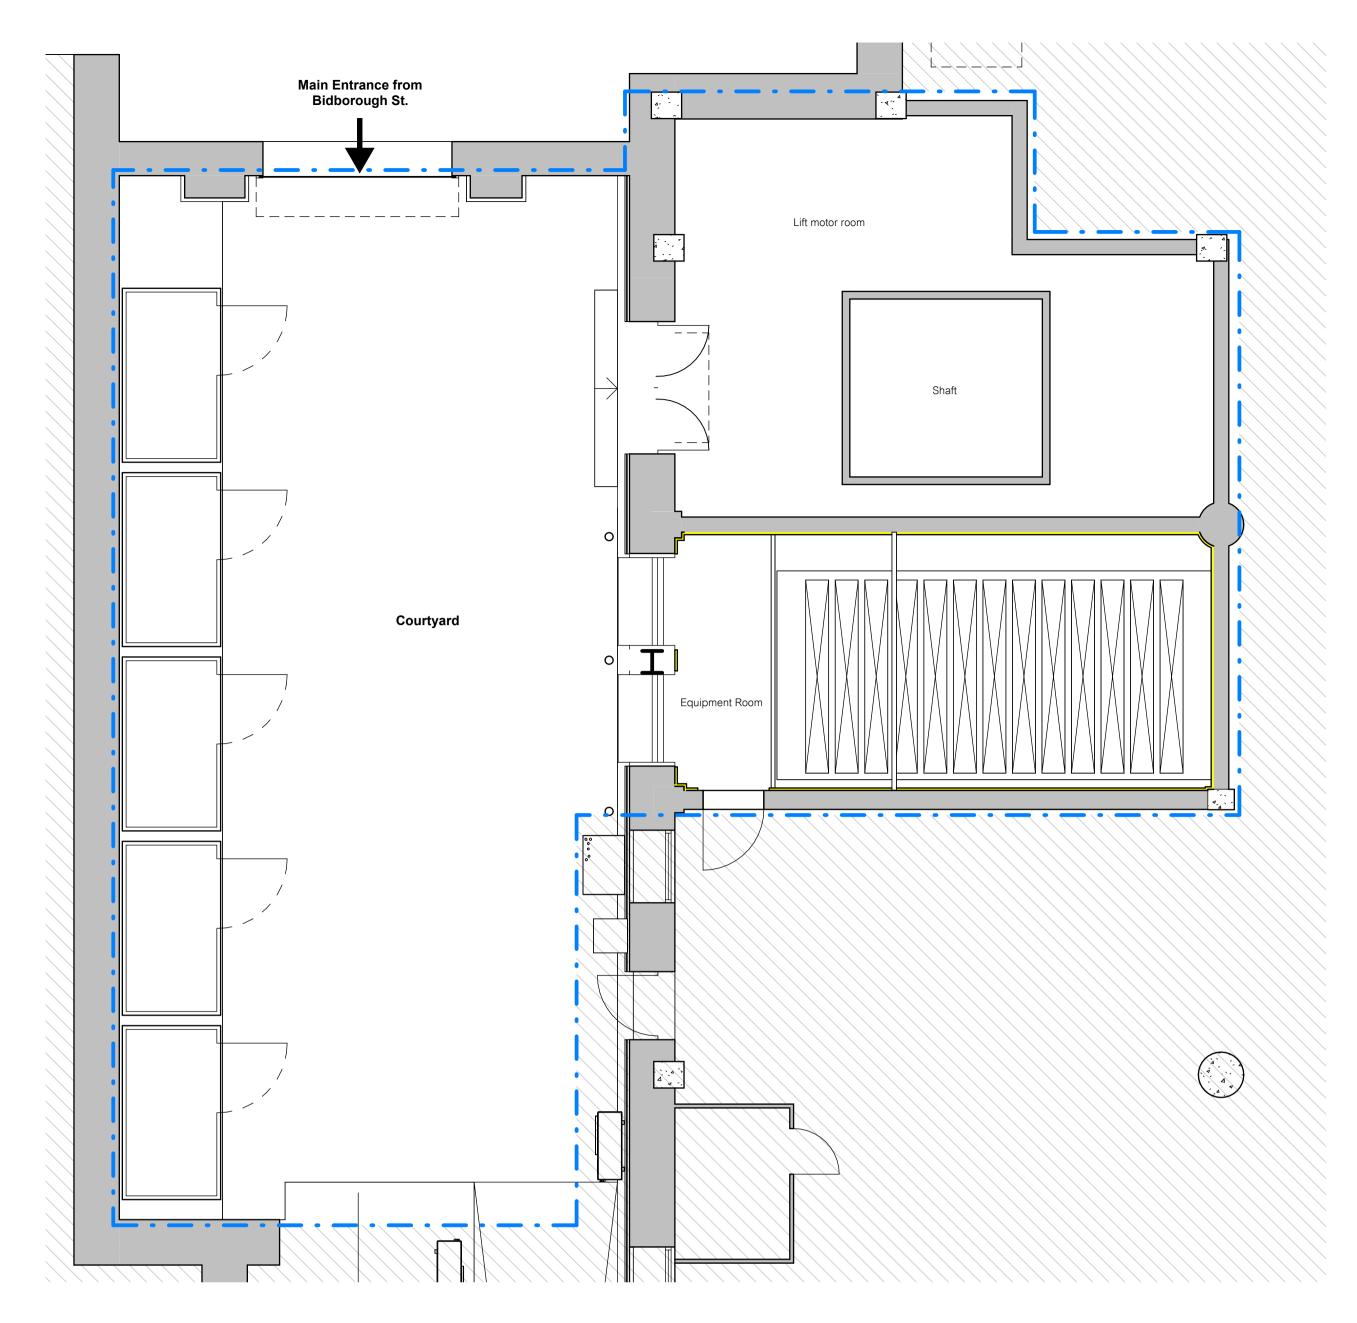

**Ground Floor - Existing** 

Ground Floor Plan
1:200

Ground Floor - Proposed

0 0.5m

Scale: 1:50

N.B.:

Do not scale from drawing.
 All surfaces to be made good from works and following removal of adjoining

3) Survey information should be checked on site prior to construction to confirm