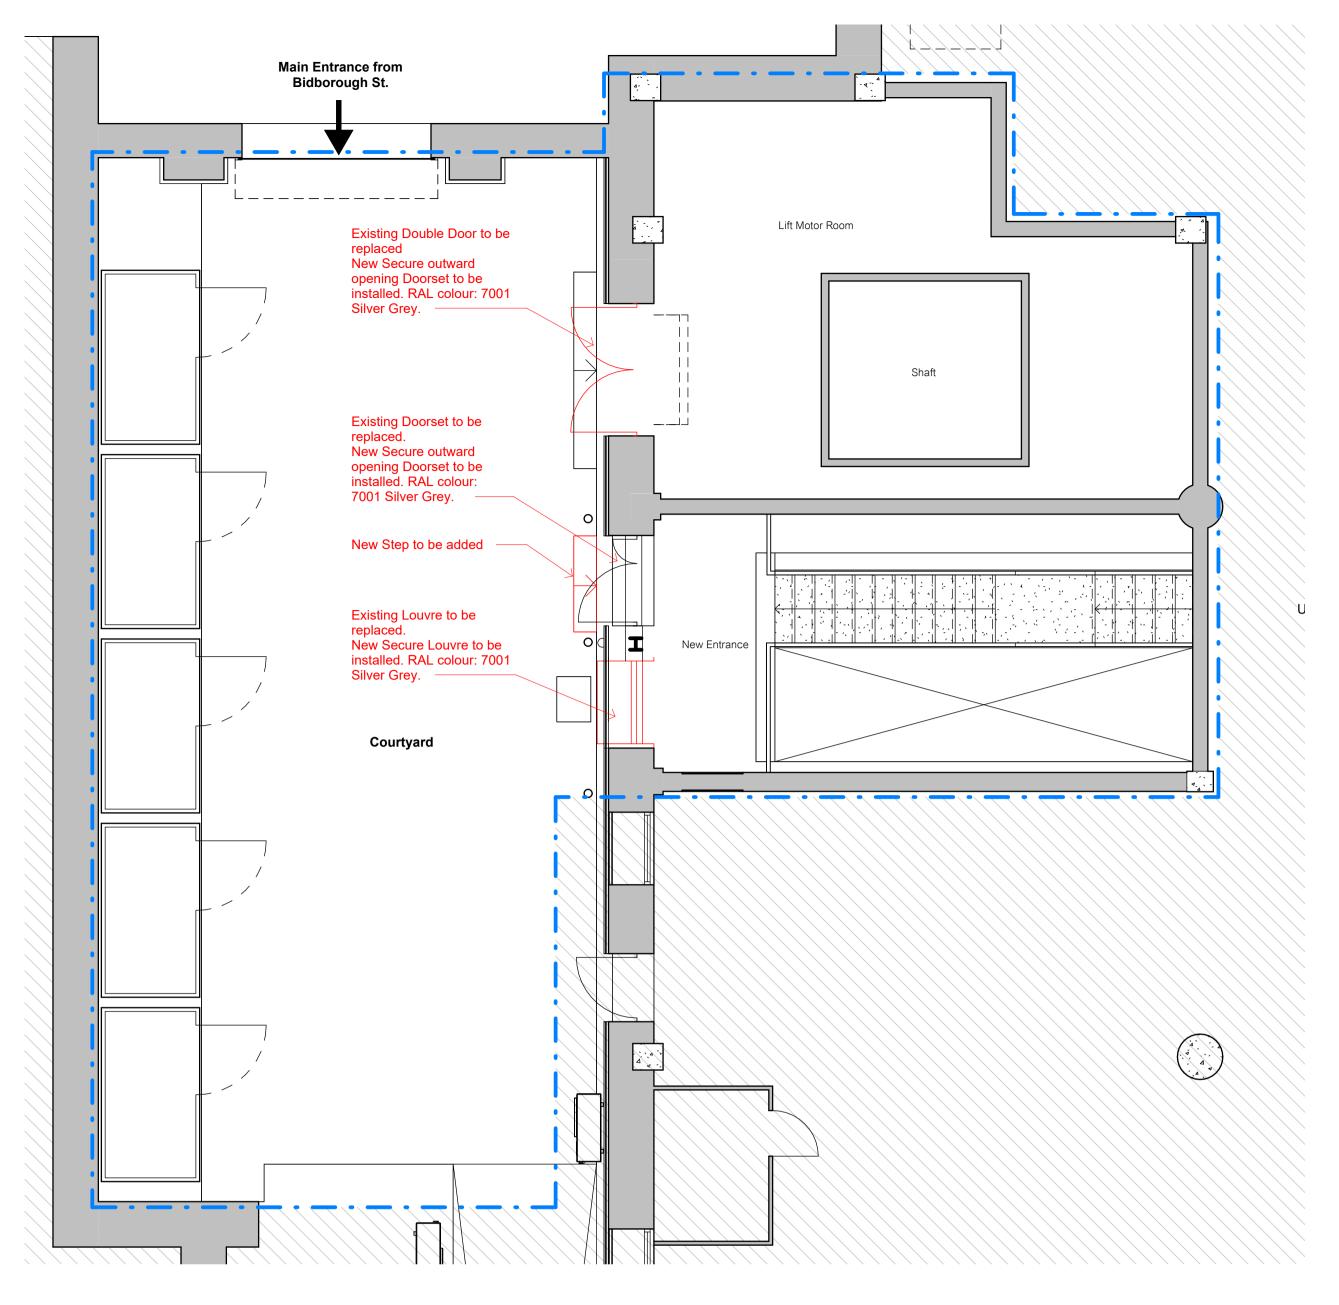

**Ground Floor - Existing** 

Ground Floor Plan
1:200

Ground Floor - Proposed

0 0.5m

Scale: 1:50

N.B.:

Do not scale from drawing.
 All surfaces to be made good from works and following removal of adjoining

3) Survey information should be checked on site prior to construction to confirm