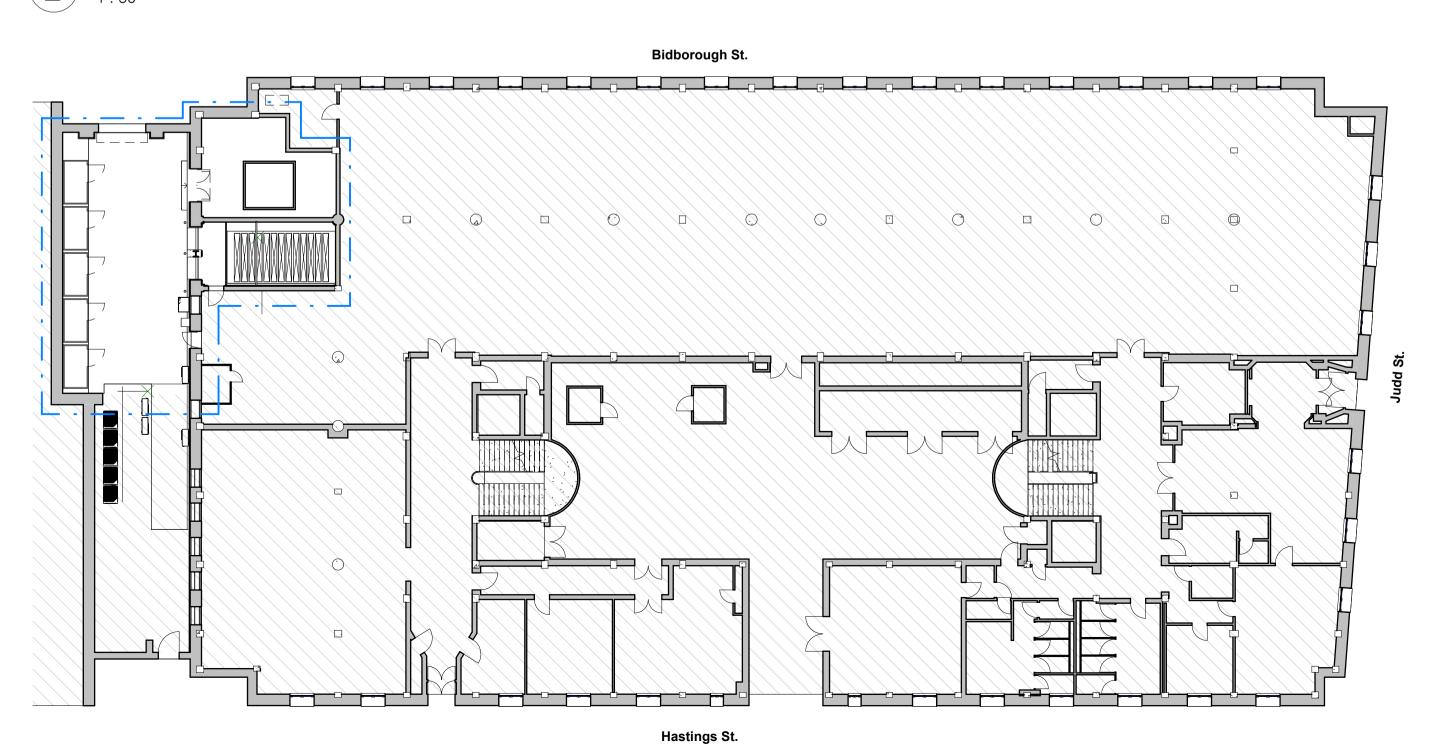

**Ground Floor - Existing** 

Ground Floor Plan
1:200

Ground Floor - Proposed

0 0.5m

Scale: 1:50

N.B.:

Do not scale from drawing.
 All surfaces to be made good from works and following removal of adjoining

3) Survey information should be checked on site prior to construction to confirm