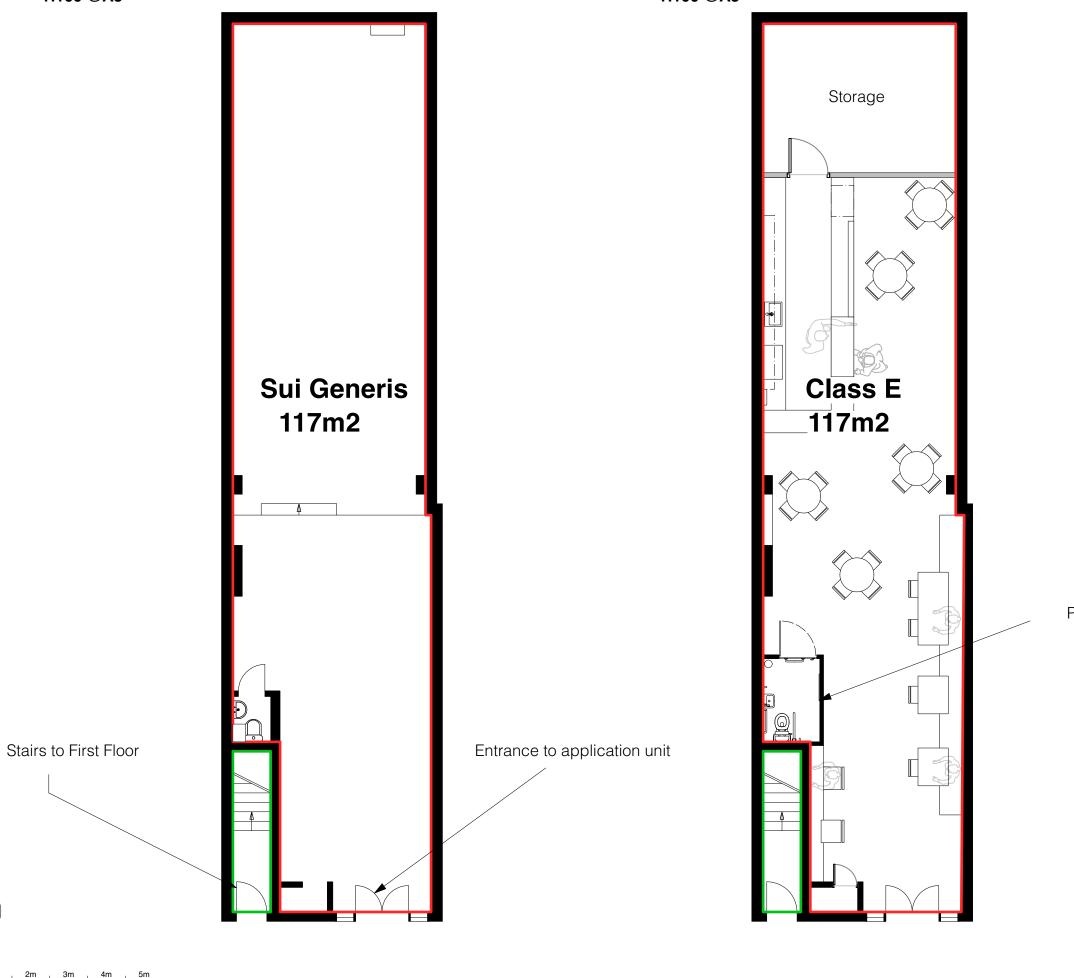

Proposed Ground Floor Plan 1:100 @A3

24019-EX-10-101status PLANNING

1:100 03/06/2024 VR VR VR ргозест но. сцент 24019 GOODSIR Existing and Proposed Ground Floor Plan 181 DRURY LANE Not to be reproduced, retained or d

Part M compliant WC

## NOTE: No external alterations are proposed.

| This drawing is the copyright of Victoria Ramez Architects.                          |
|--------------------------------------------------------------------------------------|
| sed to any unauthorised person either wholly or in part without written permission.  |
| Do not scale from this drawing.                                                      |
| or before commencement of any fabrication drawings or works on site whatsoever.      |
| Report any discrepancies to the Architect immediately.                               |
| ngs to be read in conjunction with relevant Consultant's drawings and specification. |
|                                                                                      |