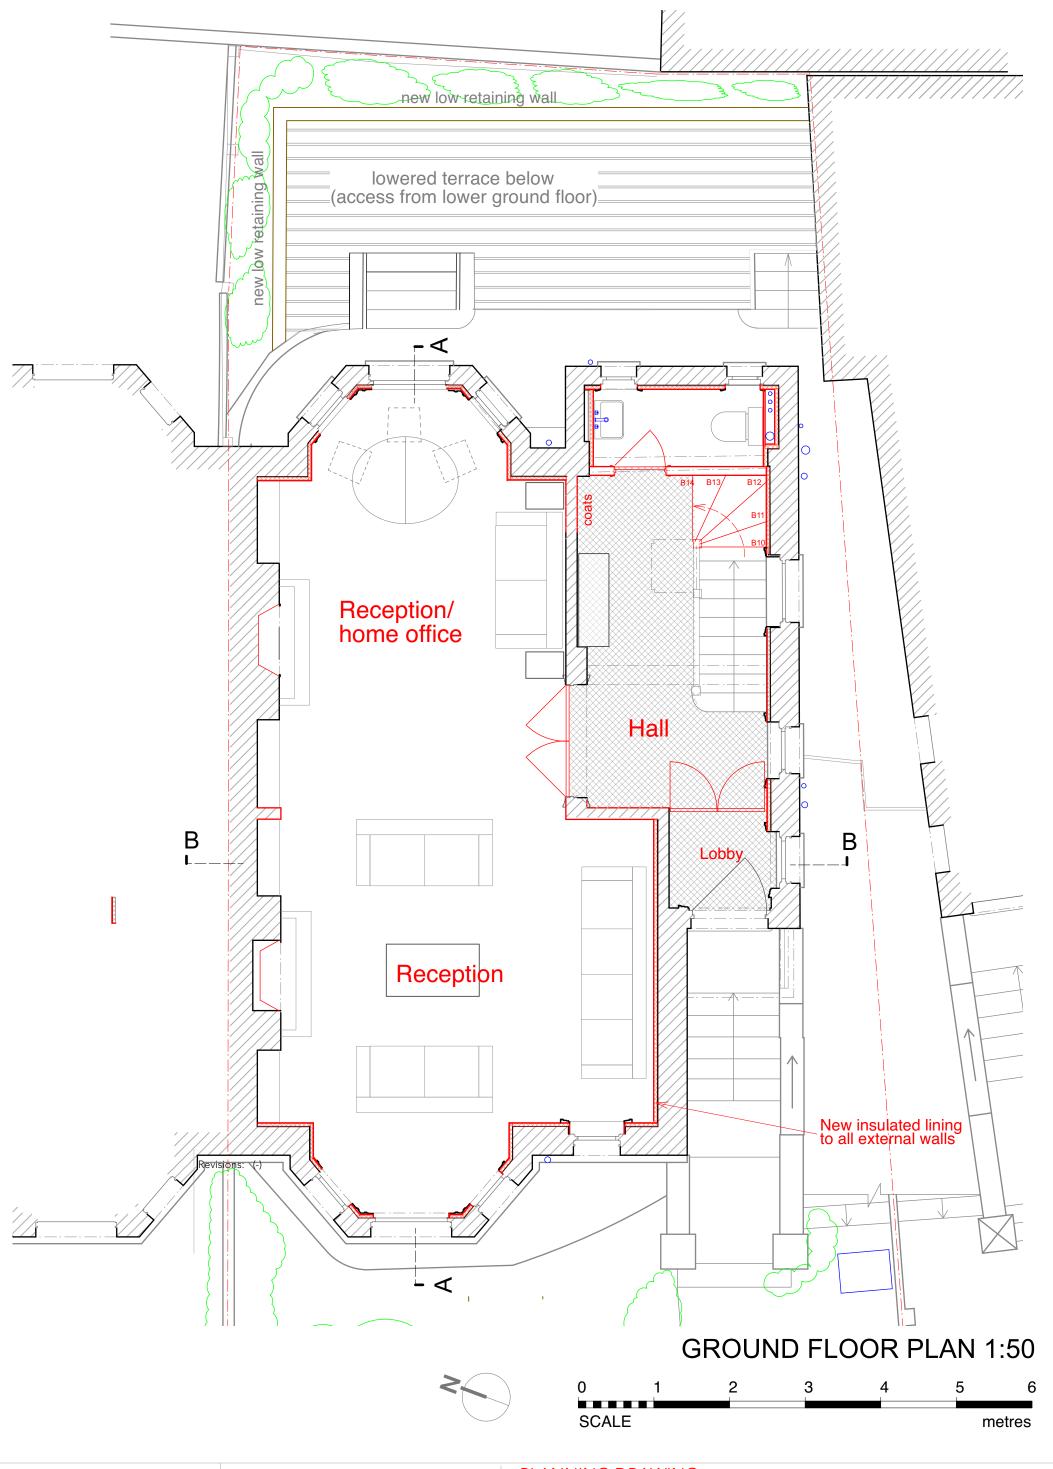

#### PLANNING DRAWING

DWG. No. 3WH-PL-26(A) 3 WINDMILL HILL LONDON NW3 6RU DATE

PROPOSED GROUND FLOOR PLAN

FEB. 2024 scale 1:50 @ A3 size

JONATHAN FREEGARD 5 TREDEGAR SQ. LONDON E3 5AD 07703 314 179

3WH-PL-28(A)