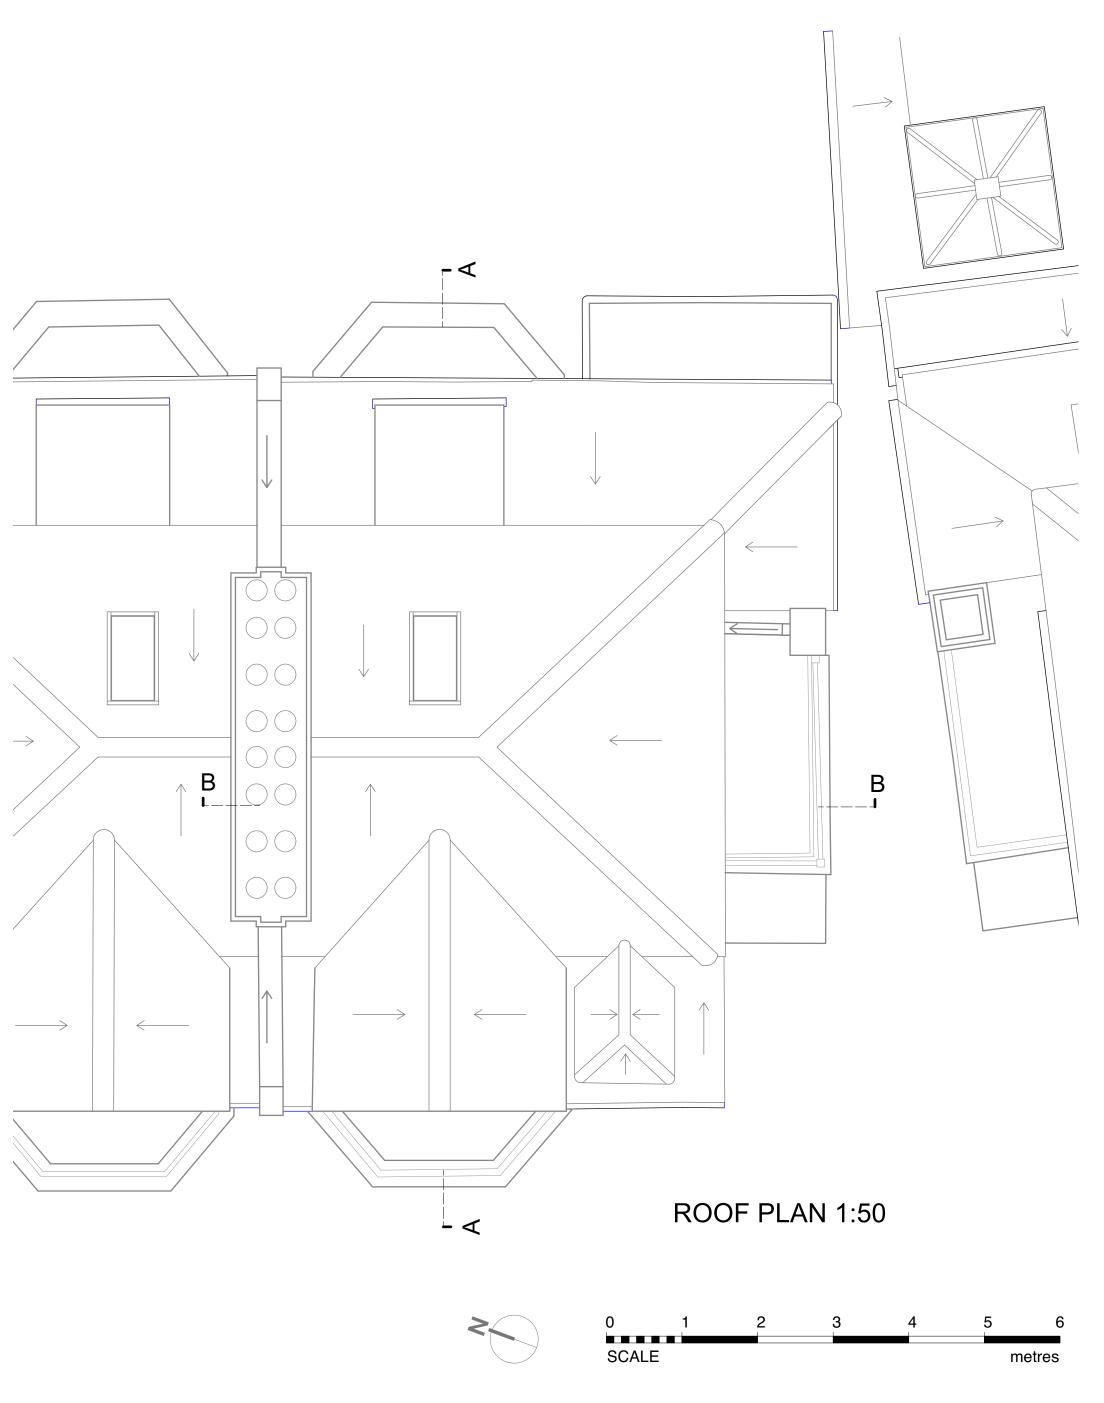

### PLANNING DRAWING

3 WINDMILL HILL LONDON NW3 6RU DATE FEB. 2024

PROPOSED ROOF PLAN

scale 1:50 @ A3 size JONATHAN FREEGARD 5 TREDEGAR SQ. LONDON E3 5AD 07703 314 179

DMG. No. 3WH-PL-23(A)

DATE FEB. 2024

DWG. No. 3WH-PL-24(A)