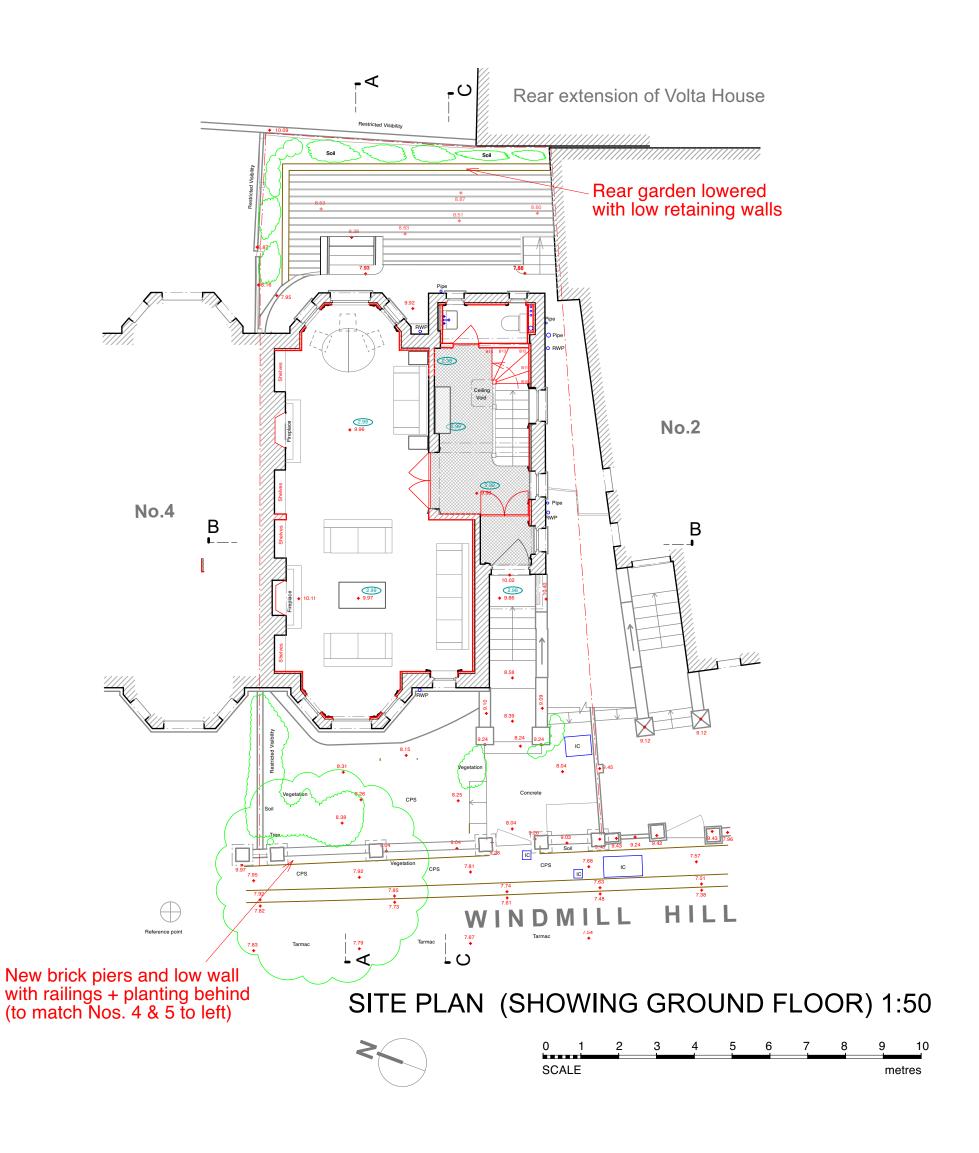

#### PLANNING DRAWING

DWG. No. 3WH-PL-26(A) 3 WINDMILL HILL LONDON NW3 6RU DATE

PROPOSED GROUND FLOOR PLAN

FEB. 2024 scale 1:50 @ A3 size

JONATHAN FREEGARD 5 TREDEGAR SQ. LONDON E3 5AD 07703 314 179

3WH-PL-28(A)