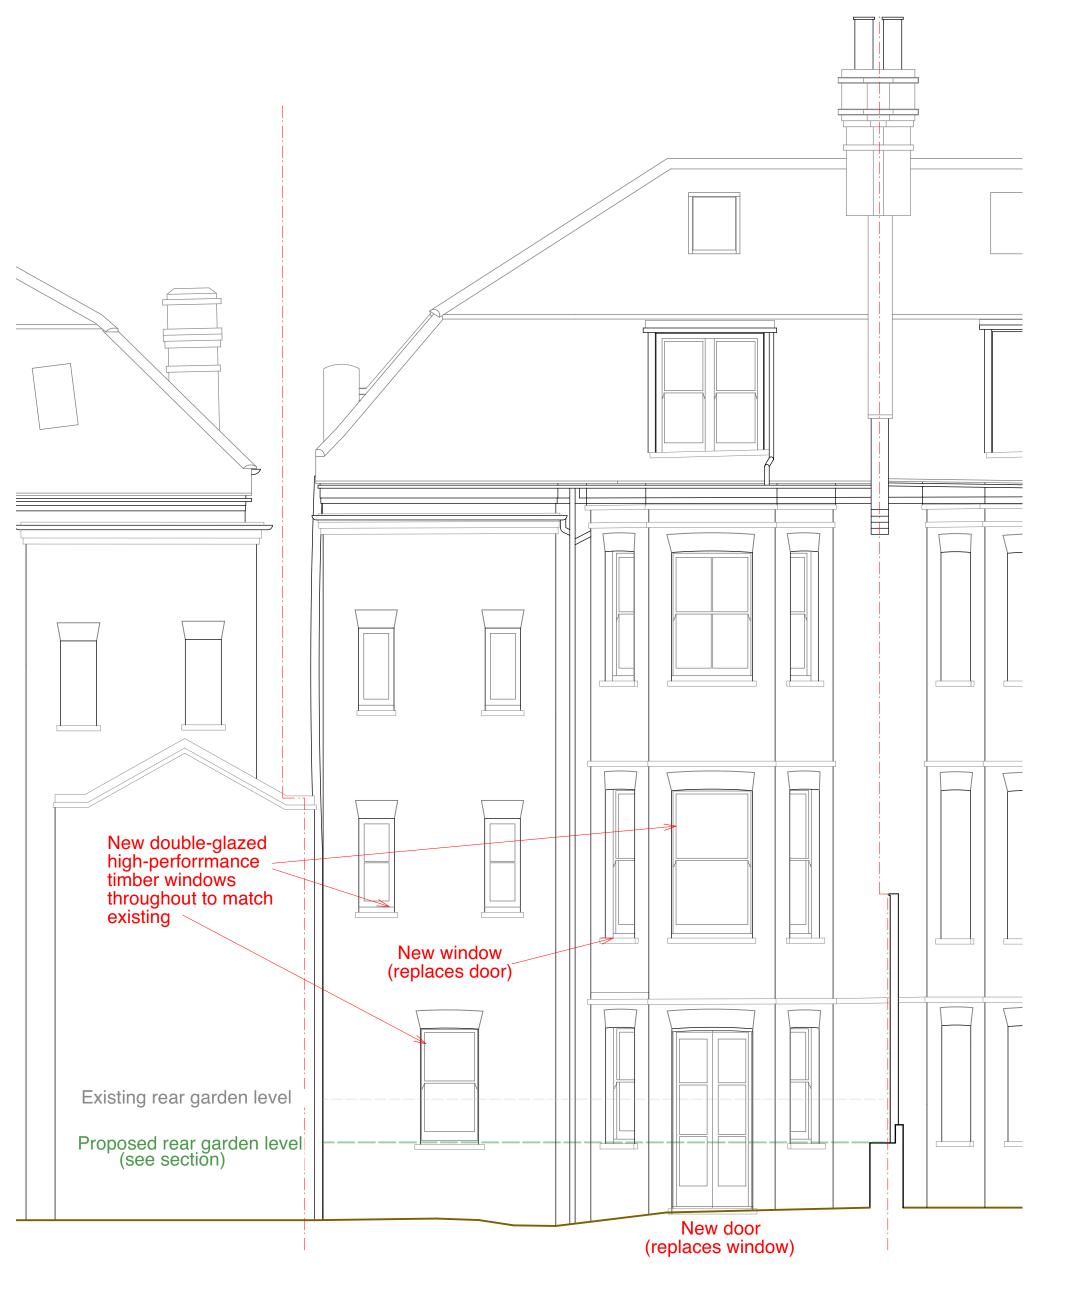

es are shown indicatively.

Revisions: (A) Notes added for like-for-like replacement of balcony railings where applicable  $\ 2/7/24$ 

#### PLANNING DRAWING

DWG. No. 3WH-PL-26(A) 3 WINDMILL HILL LONDON NW3 6RU DATE

PROPOSED GROUND FLOOR PLAN

FEB. 2024 scale 1:50 @ A3 size

JONATHAN FREEGARD 5 TREDEGAR SQ. LONDON E3 5AD 07703 314 179





3WH-PL-28(A)





FEB. 2024 1:50 @ A3 size



All dimensions to be checked on site. Drawing subject to all statutory approvals. Boundaries are shown indicatively.

Revisions: (A) Notes added for like-for-like replacement of balcony railings where applicable  $\ 2/7/24$ 

#### PLANNING DRAWING

DWG. No. 3WH-PL-31(A) 3 WINDMILL HILL LONDON NW3 6RU DATE

FEB. 2024

PROPOSED FRONT (W) ELEVATION JONATHAN FREEGARD 5 TREDEGAR SQ. LONDON E3 5AD 07703 314 179



# REAR (EAST) ELEVATION 1:50





# SIDE (SOUTH) ELEVATION 1:50



scale 1:50 @ A3 size



## SIDE ELEVATION 1:100



# SITE SECTION A - A 1:100 0 1 2 3 4 5 6 7 8 9 10 SCALE metres

Vote:

All dimensions to be checked on site. Drawing subject to all statutory approvals. Boundaries are shown indicatively. Revisions: (A) Notes added for like-for-like replacement of balcony railings where applicable  $\ 2/7/24$ 

#### PLANNING DRAWING

3 WINDMILL HILL LONDON NW3 6RU DATE FEB. 2024

PROPOSED SITE SECTION A - A

DATE FEB. 2024

SCALE 1:100 @ A3 size



All dimensions to be checked on site. Drawing subject to all statutory approvals. Boundaries are shown

Note:

indicatively.

Revisions: (A) Notes added for like-for-like replacement of balcony railings where applicable  $\,$  2/7/24

PLANNING