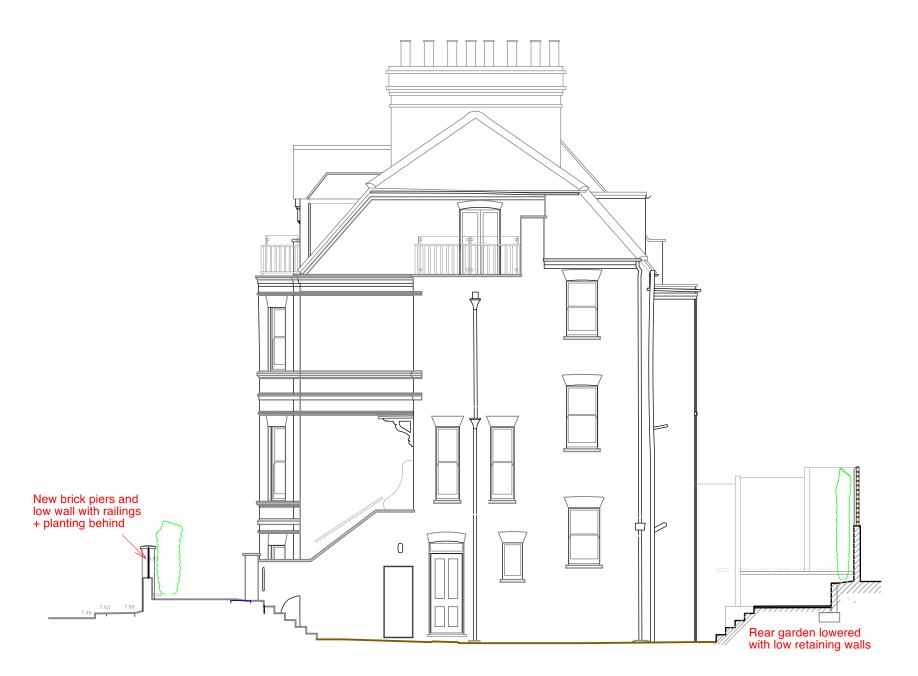

cony railings where applicable  $\ 2/7/24$ 

#### PLANNING DRAWING

DWG. No. 3WH-PL-26(A) 3 WINDMILL HILL LONDON NW3 6RU DATE

PROPOSED GROUND FLOOR PLAN

FEB. 2024 scale 1:50 @ A3 size

JONATHAN FREEGARD 5 TREDEGAR SQ. LONDON E3 5AD 07703 314 179





3WH-PL-28(A)





FEB. 2024 1:50 @ A3 size



All dimensions to be checked on site. Drawing subject to all statutory approvals. Boundaries are shown indicatively.

Revisions: (A) Notes added for like-for-like replacement of balcony railings where applicable  $\ 2/7/24$ 

#### PLANNING DRAWING

DWG. No. 3WH-PL-31(A) 3 WINDMILL HILL LONDON NW3 6RU DATE

FEB. 2024

PROPOSED FRONT (W) ELEVATION JONATHAN FREEGARD 5 TREDEGAR SQ. LONDON E3 5AD 07703 314 179



# REAR (EAST) ELEVATION 1:50





# SIDE (SOUTH) ELEVATION 1:50



scale 1:50 @ A3 size



## SIDE ELEVATION 1:100



# SITE SECTION A - A 1:100 0 1 2 3 4 5 6 7 8 9 10 SCALE metres

Vote:

All dimensions to be checked on site. Drawing subject to all statutory approvals. Boundaries are shown indicatively. Revisions: (A) Notes added for like-for-like replacement of balcony railings where applicable  $\ 2/7/24$ 

#### PLANNING DRAWING

3 WINDMILL HILL LONDON NW3 6RU DATE FEB. 2024

PROPOSED SITE SECTION A - A

DATE FEB. 2024

SCALE 1:100 @ A3 size



All dimensions to be checked on site. Drawing subject to all statutory approvals. Boundaries are shown

Note:

indicatively.

Revisions: (A) Notes added for like-for-like replacement of balcony railings where applicable  $\,$  2/7/24

PLANNING DRAWING

DWG. No. 3WH-PL-35(A) 3 WINDMILL HILL LONDON NW3 6RU DATE

PROPOSED SITE SECTION C