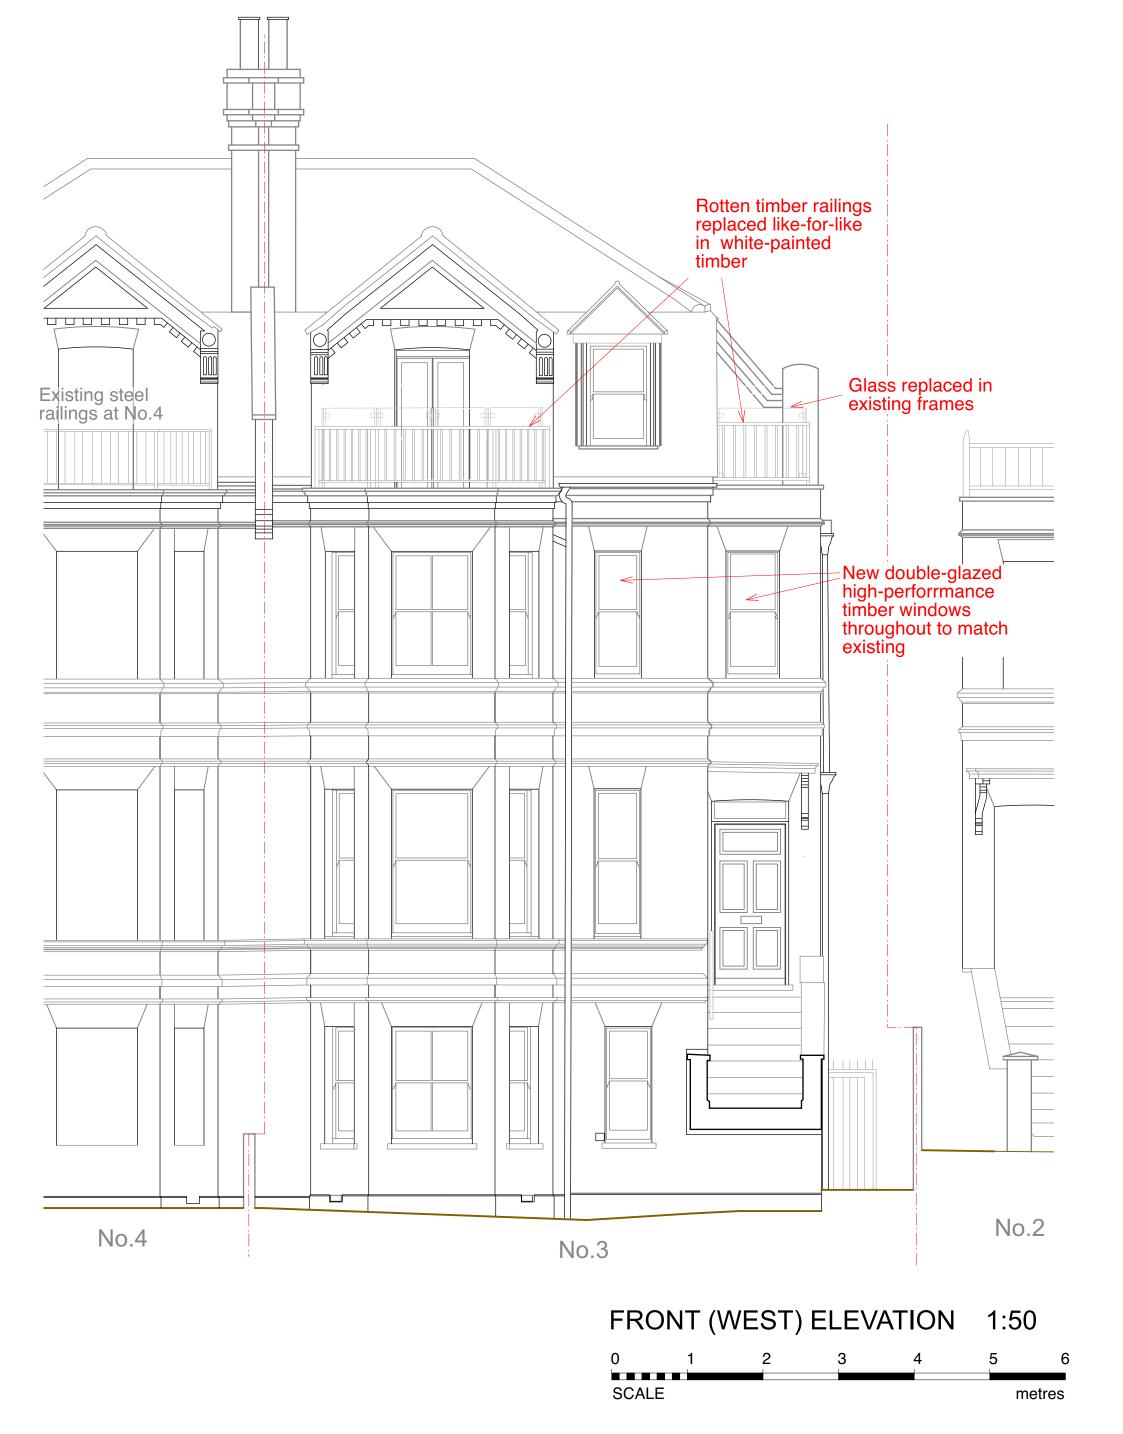

#### PLANNING DRAWING

DWG. No. 3WH-PL-31(A) 3 WINDMILL HILL LONDON NW3 6RU DATE

FEB. 2024

PROPOSED FRONT (W) ELEVATION JONATHAN FREEGARD 5 TREDEGAR SQ. LONDON E3 5AD 07703 314 179