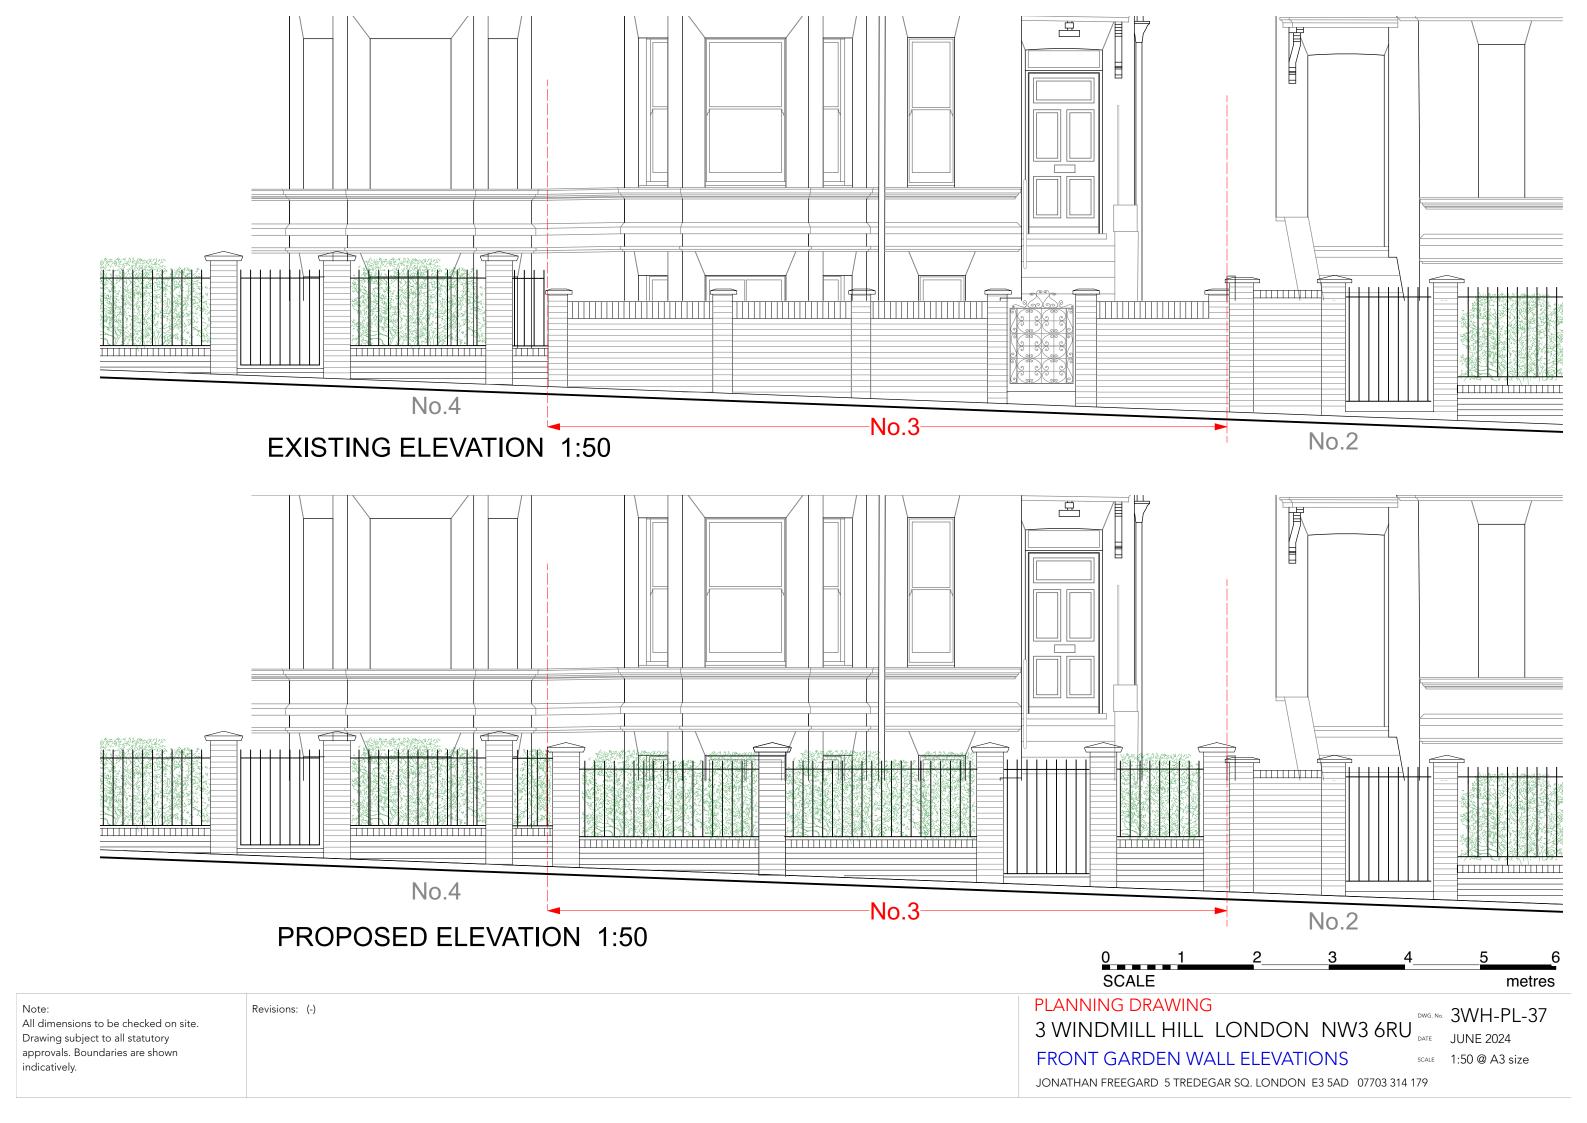

# SITE SECTION A - A 1:100 0 1 2 3 4 5 6 7 8 9 10 SCALE metres

Vote:

All dimensions to be checked on site. Drawing subject to all statutory approvals. Boundaries are shown indicatively. Revisions: (A) Notes added for like-for-like replacement of balcony railings where applicable  $\ 2/7/24$ 

#### PLANNING DRAWING

3 WINDMILL HILL LONDON NW3 6RU DATE FEB. 2024

PROPOSED SITE SECTION A - A

DATE FEB. 2024

SCALE 1:100 @ A3 size



All dimensions to be checked on site. Drawing subject to all statutory approvals. Boundaries are shown

Note:

indicatively.

Revisions: (A) Notes added for like-for-like replacement of balcony railings where applicable  $\,$  2/7/24

PLANNING DRAWING

DWG. No. 3WH-PL-35(A) 3 WINDMILL HILL LONDON NW3 6RU DATE

PROPOSED SITE SECTION C - C

scale 1:50 @ A3 size