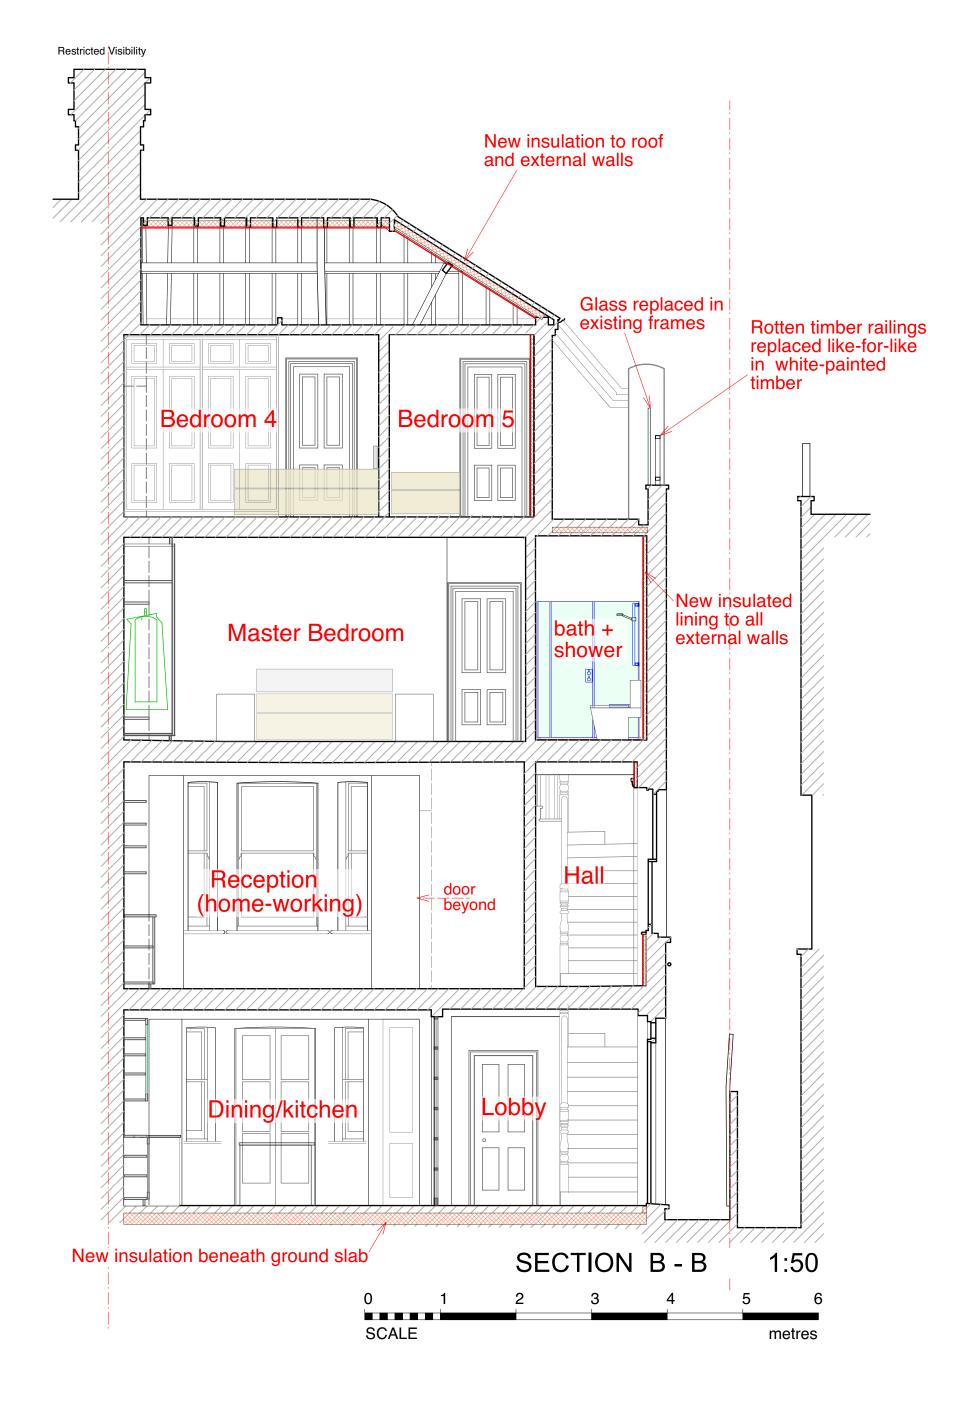

# SITE SECTION A - A 1:100 0 1 2 3 4 5 6 7 8 9 10 SCALE metres

Vote:

All dimensions to be checked on site. Drawing subject to all statutory approvals. Boundaries are shown indicatively. Revisions: (A) Notes added for like-for-like replacement of balcony railings where applicable  $\ 2/7/24$ 

#### PLANNING DRAWING

3 WINDMILL HILL LONDON NW3 6RU DATE FEB. 2024

PROPOSED SITE SECTION A - A

DATE FEB. 2024

SCALE 1:100 @ A3 size

All dimensions to be checked on site. Drawing subject to all statutory approvals. Boundaries are shown