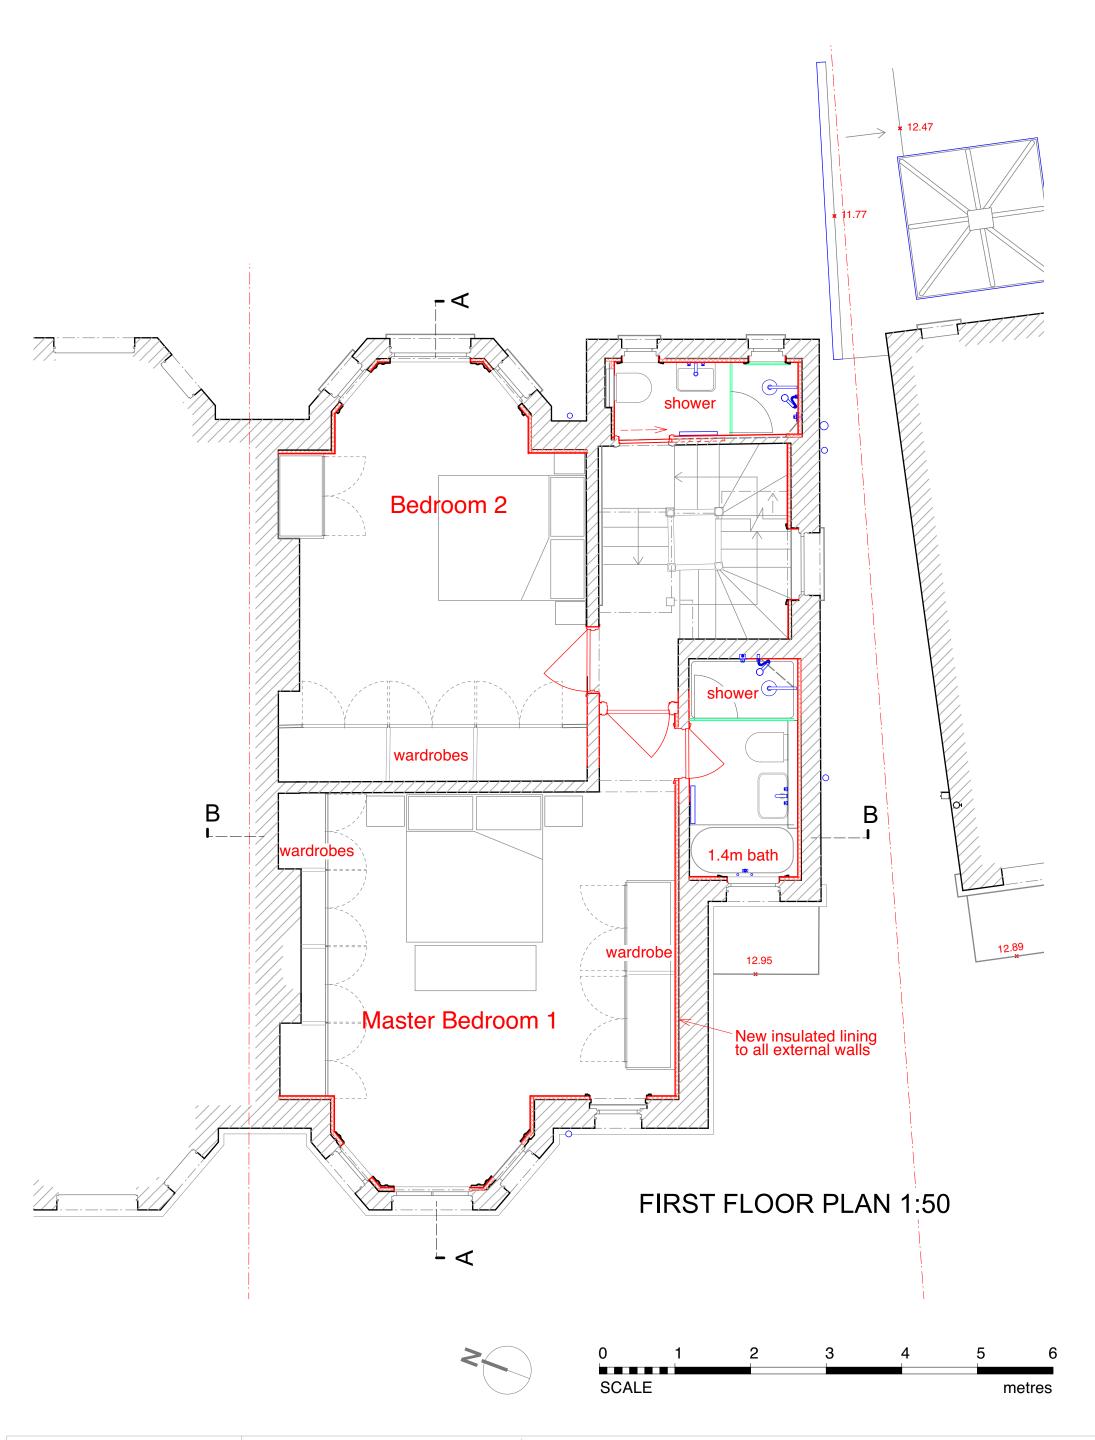

DATE FEB. 2024

PROPOSED FIRST FLOOR PLAN

FEB. 2024 1:50 @ A3 size

JONATHAN FREEGARD 5 TREDEGAR SQ. LONDON E3 5AD 07703 314 179

All dimensions to be checked on site. Drawing subject to all statutory approvals. Boundaries are shown indicatively.

FEB. 2024 1:50 @ A3 size

All dimensions to be checked on site. Drawing subject to all statutory approvals. Boundaries are shown indicatively.

Revisions: (A) Notes added for like-for-like replacement of balcony railings where applicable  $\ 2/7/24$ 