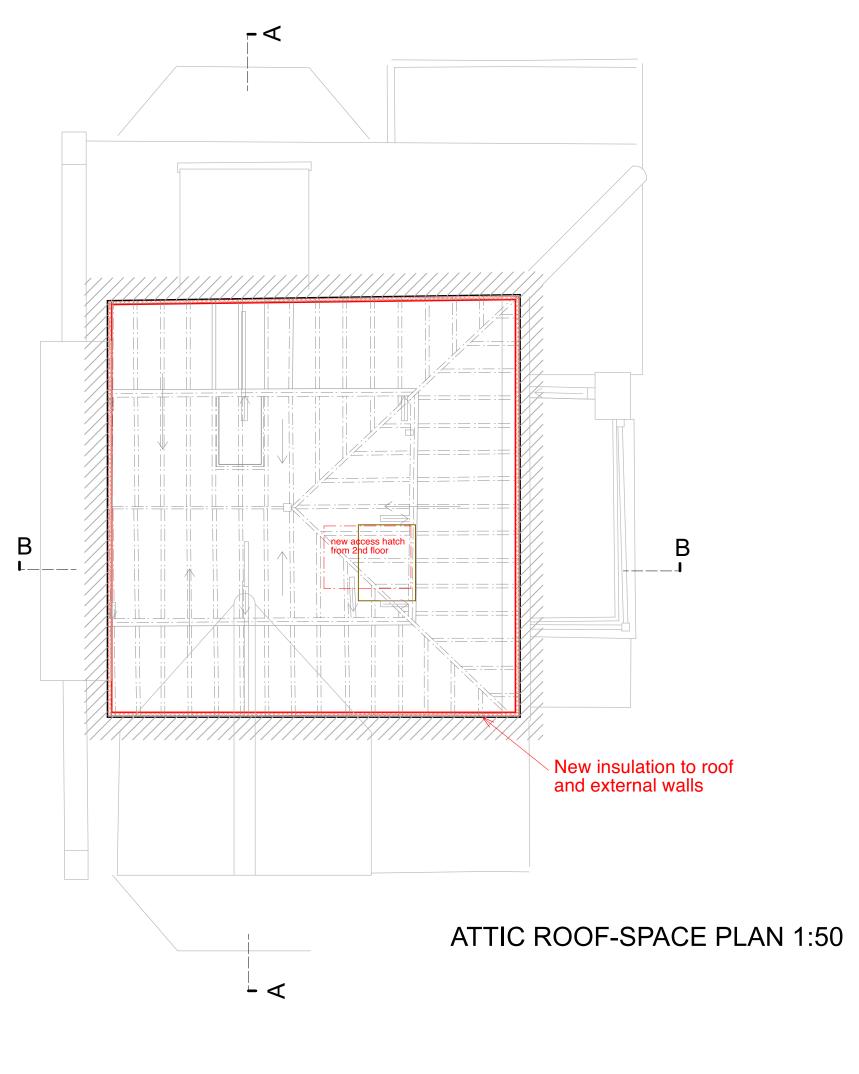

### PLANNING DRAWING

3 WINDMILL HILL LONDON NW3 6RU DATE FEB. 2024

PROPOSED ROOF PLAN

scale 1:50 @ A3 size JONATHAN FREEGARD 5 TREDEGAR SQ. LONDON E3 5AD 07703 314 179

DMG. No. 3WH-PL-23(A)

DATE FEB. 2024

DWG. No. 3WH-PL-24(A)