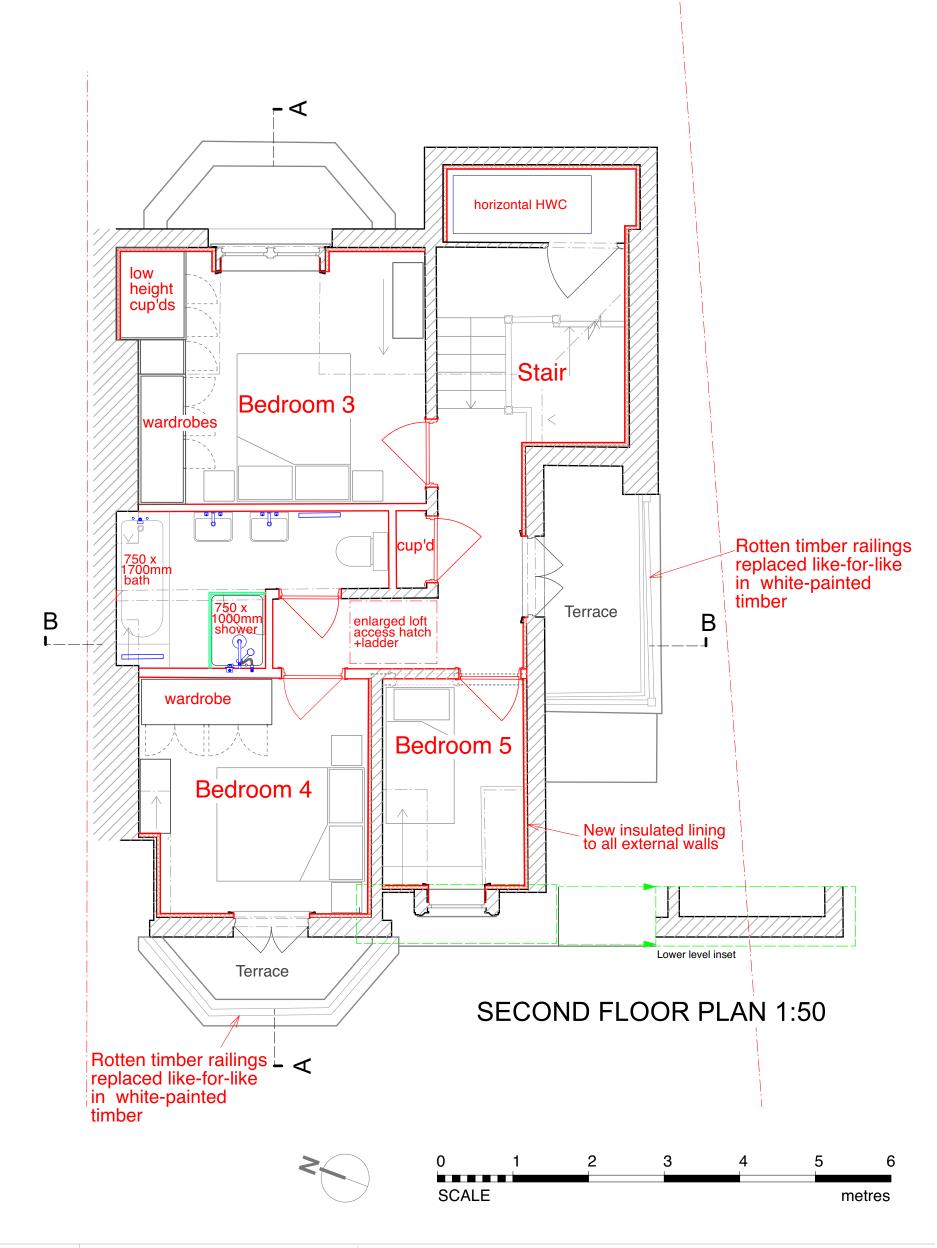

All dimensions to be checked on site. Drawing subject to all statutory approvals. Boundaries are shown indicatively.

Revisions: (A) Notes added for like-for-like replacement of balcony railings where applicable  $\ 2/7/24$ 

Revisions: (A) Notes added for like-for-like replacement of balcony railings where applicable  $\ 2/7/24$ 