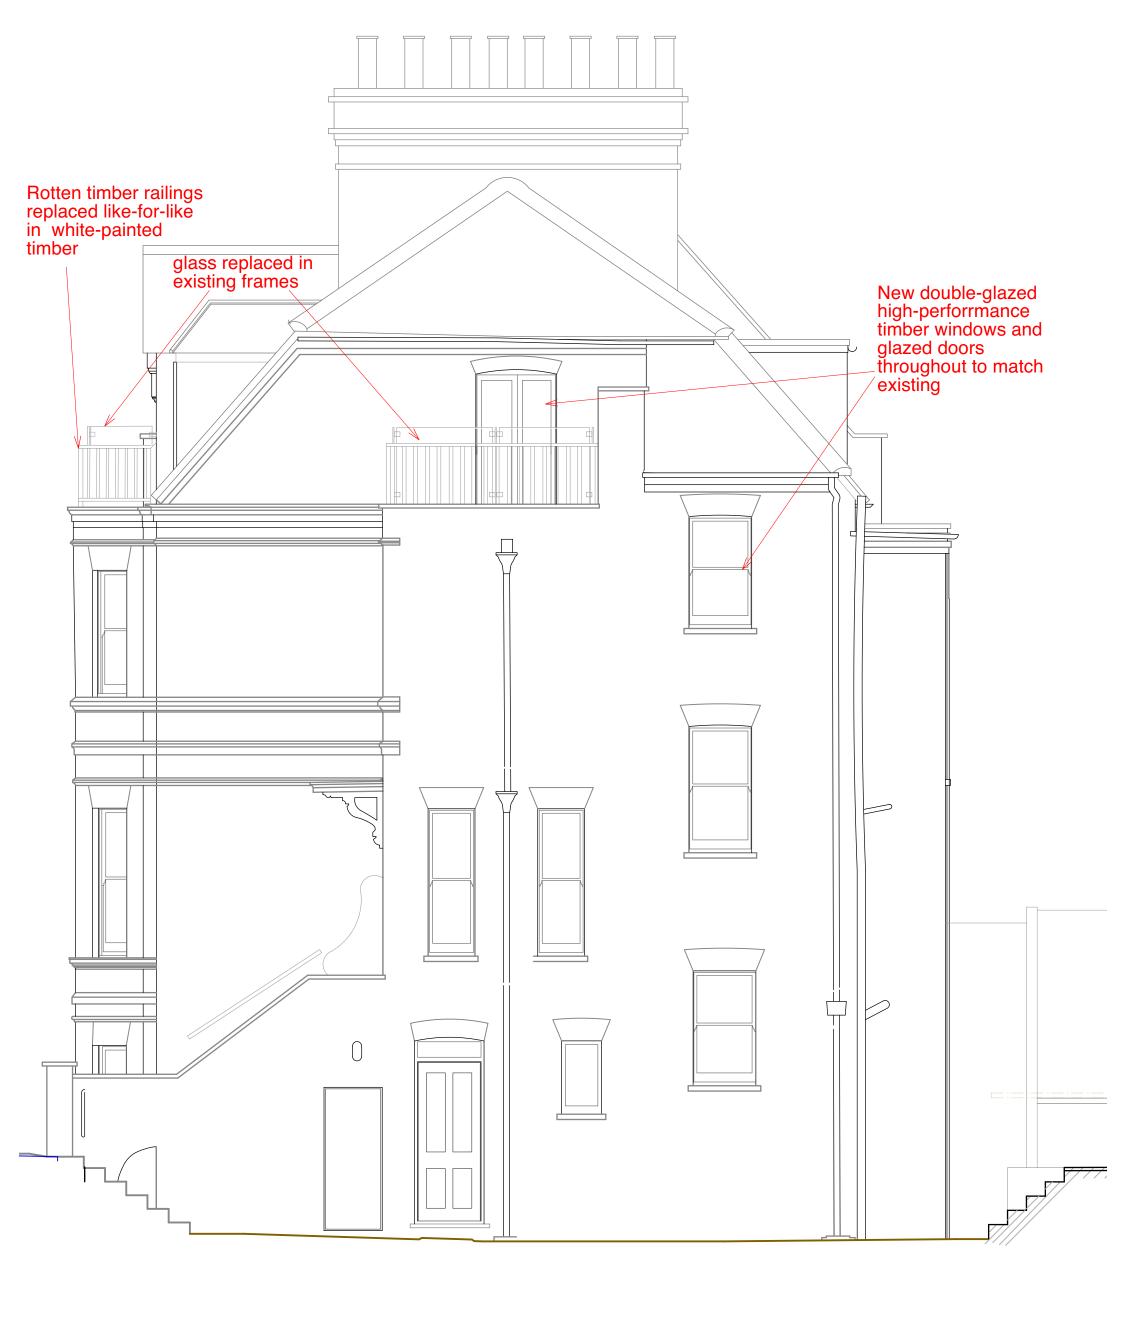

ons: (A) Notes added for like-for-like replacement of balcony railings where applicable  $\ 2/7/24$ 

#### PLANNING DRAWING

DWG. No. 3WH-PL-26(A) 3 WINDMILL HILL LONDON NW3 6RU DATE

PROPOSED GROUND FLOOR PLAN

FEB. 2024 scale 1:50 @ A3 size

JONATHAN FREEGARD 5 TREDEGAR SQ. LONDON E3 5AD 07703 314 179





3WH-PL-28(A)





FEB. 2024 1:50 @ A3 size



All dimensions to be checked on site. Drawing subject to all statutory approvals. Boundaries are shown indicatively.

Revisions: (A) Notes added for like-for-like replacement of balcony railings where applicable  $\ 2/7/24$ 

#### PLANNING DRAWING

DWG. No. 3WH-PL-31(A) 3 WINDMILL HILL LONDON NW3 6RU DATE

FEB. 2024

PROPOSED FRONT (W) ELEVATION JONATHAN FREEGARD 5 TREDEGAR SQ. LONDON E3 5AD 07703 314 179



# REAR (EAST) ELEVATION 1:50





# SIDE (SOUTH) ELEVATION 1:50



scale 1:50 @ A3 size



## SIDE ELEVATION 1:100



# SITE SECTION A - A 1:100 0 1 2 3 4 5 6 7 8 9 10 SCALE metres

Vote:

All dimensions to be checked on site. Drawing subject to all statutory approvals. Boundaries are shown indicatively. Revisions: (A) Notes added for like-for-like replacement of balcony railings where applicable  $\ 2/7/24$ 

#### PLANNING DRAWING

3 WINDMILL HILL LONDON NW3 6RU DATE FEB. 2024

PROPOSED SITE SECTION A - A

DATE FEB. 2024

SCALE 1:100 @ A3 size



All dimensions to be checked on site. Drawing subject to all statutory approvals. Boundaries are shown

Note:

indicatively.

Revisions: (A) Notes added for like-for-like replacement of balcony railings where applicable  $\,$  2/7/24

PLANNING DRAWING

DWG. No. 3WH-PL-35(A) 3 W