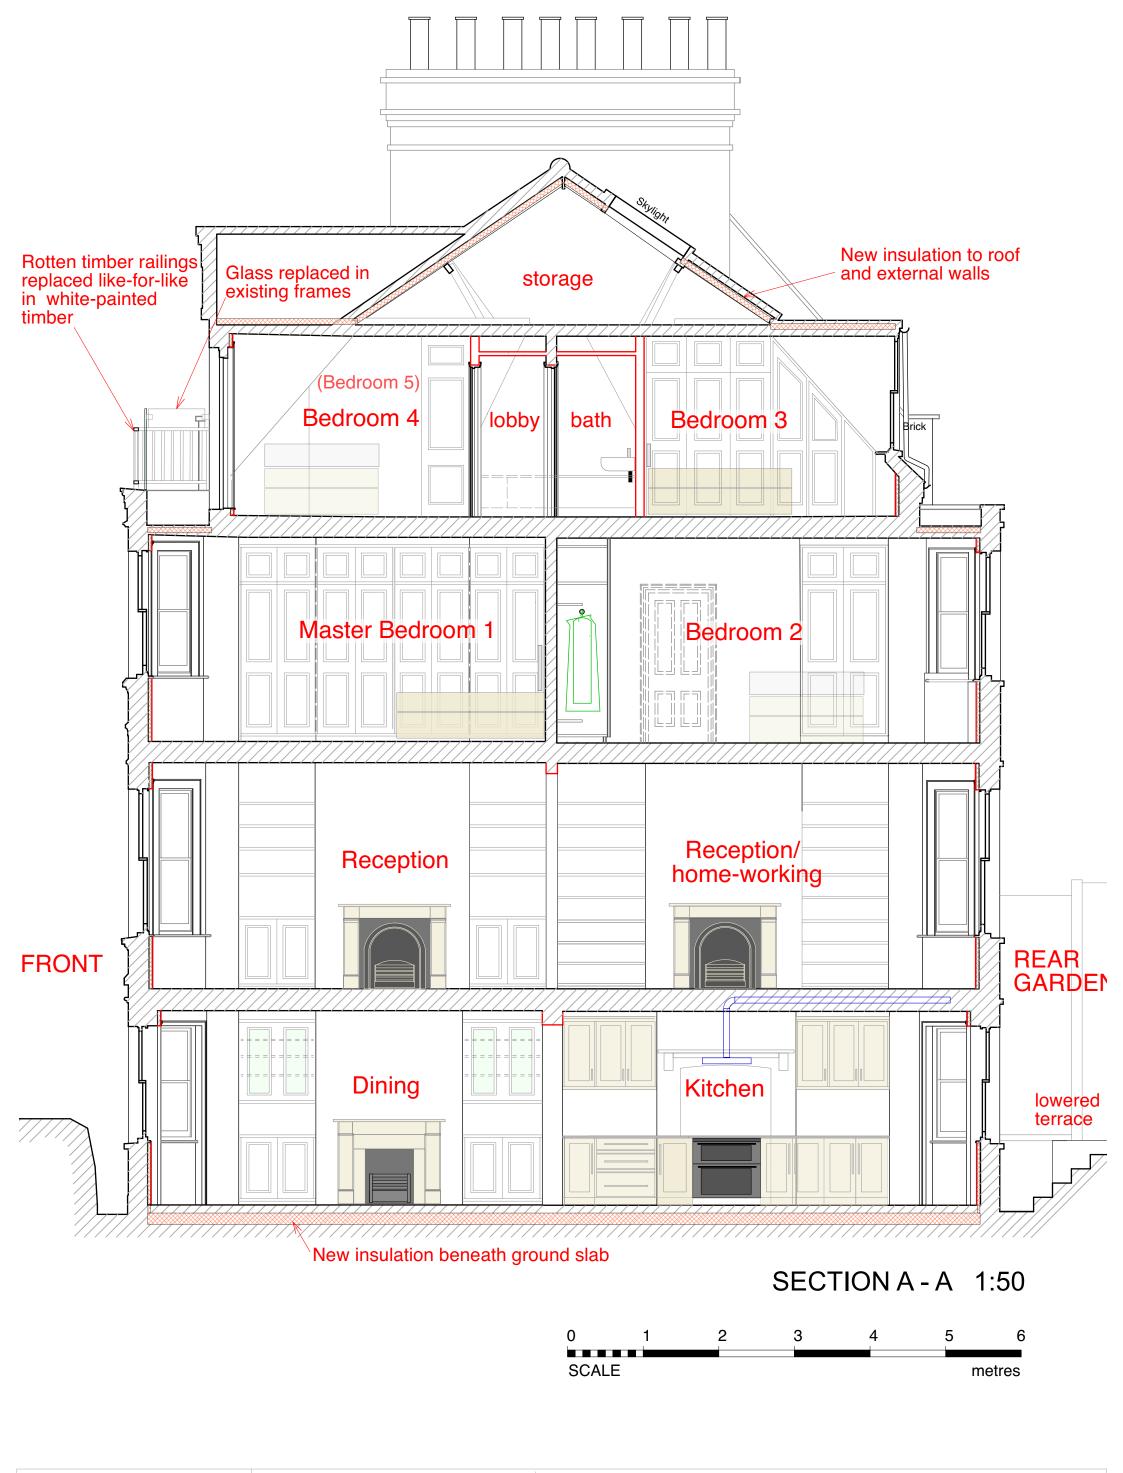

# SITE SECTION A - A 1:100 0 1 2 3 4 5 6 7 8 9 10 SCALE metres

Vote:

All dimensions to be checked on site. Drawing subject to all statutory approvals. Boundaries are shown indicatively. Revisions: (A) Notes added for like-for-like replacement of balcony railings where applicable  $\ 2/7/24$ 

#### PLANNING DRAWING

3 WINDMILL HILL LONDON NW3 6RU DATE FEB. 2024

PROPOSED SITE SECTION A - A

DATE FEB. 2024

SCALE 1:100 @ A3 size

All dimensions to be checked on site. Drawing subject to all statutory approvals. Boundaries are shown