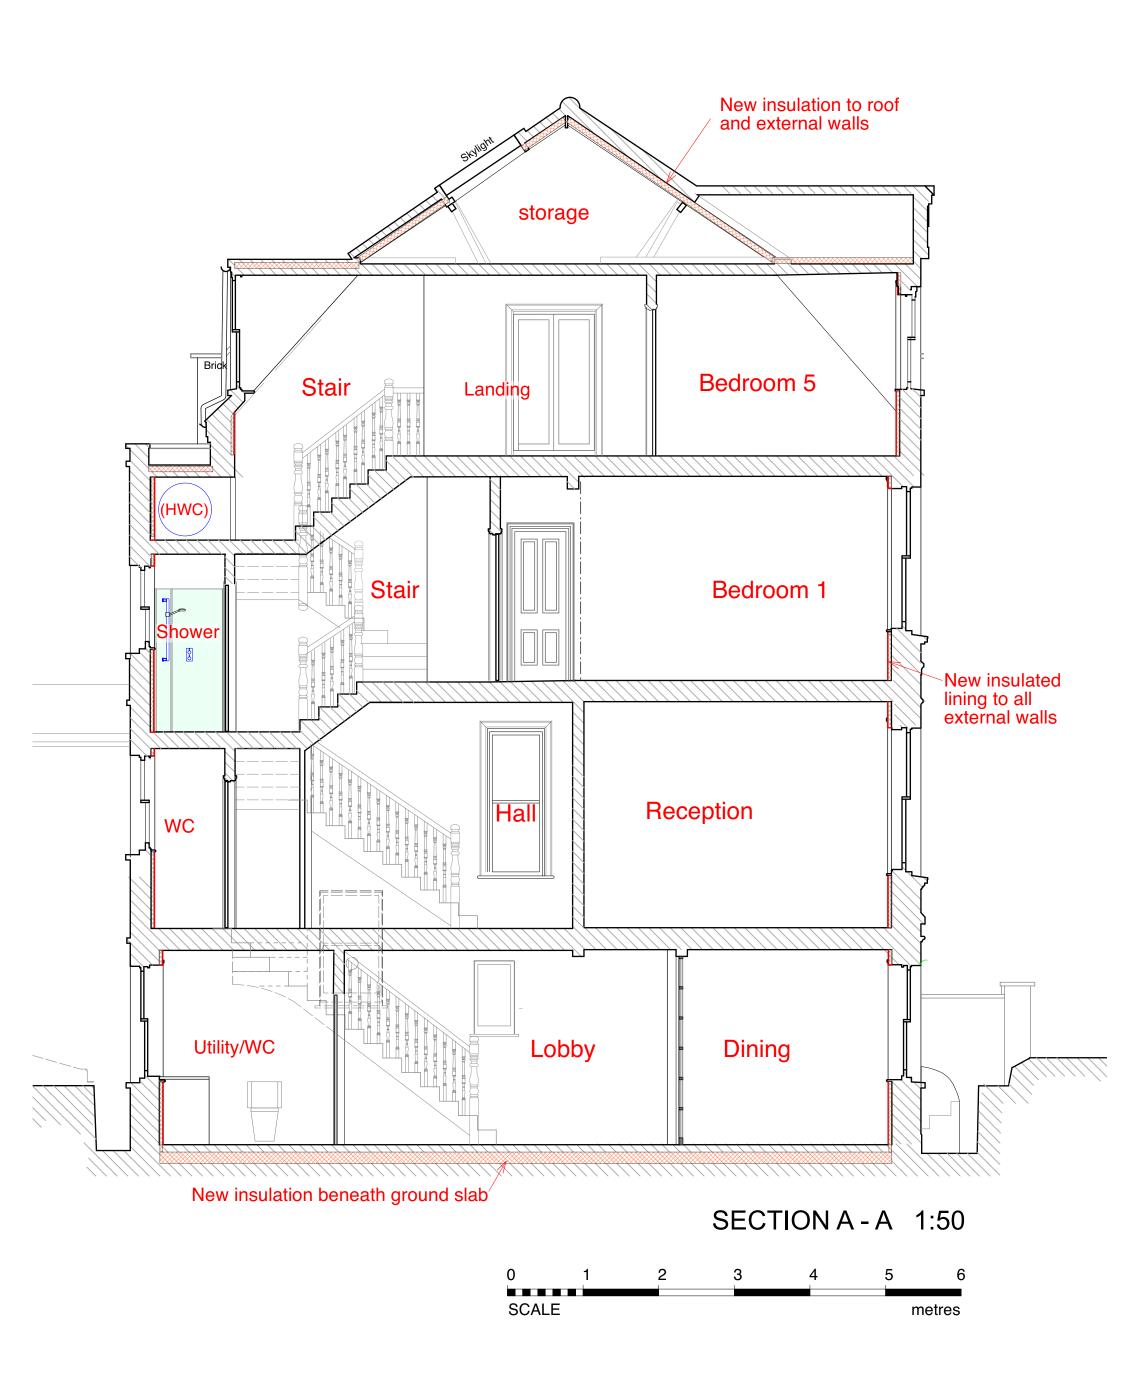

# SITE SECTION A - A 1:100 0 1 2 3 4 5 6 7 8 9 10 SCALE metres

Vote:

All dimensions to be checked on site. Drawing subject to all statutory approvals. Boundaries are shown indicatively. Revisions: (A) Notes added for like-for-like replacement of balcony railings where applicable  $\ 2/7/24$ 

#### PLANNING DRAWING

3 WINDMILL HILL LONDON NW3 6RU DATE FEB. 2024

PROPOSED SITE SECTION A - A

DATE FEB. 2024

SCALE 1:100 @ A3 size

All dimensions to be checked on site. Drawing subject to all statutory approvals. Boundaries are shown