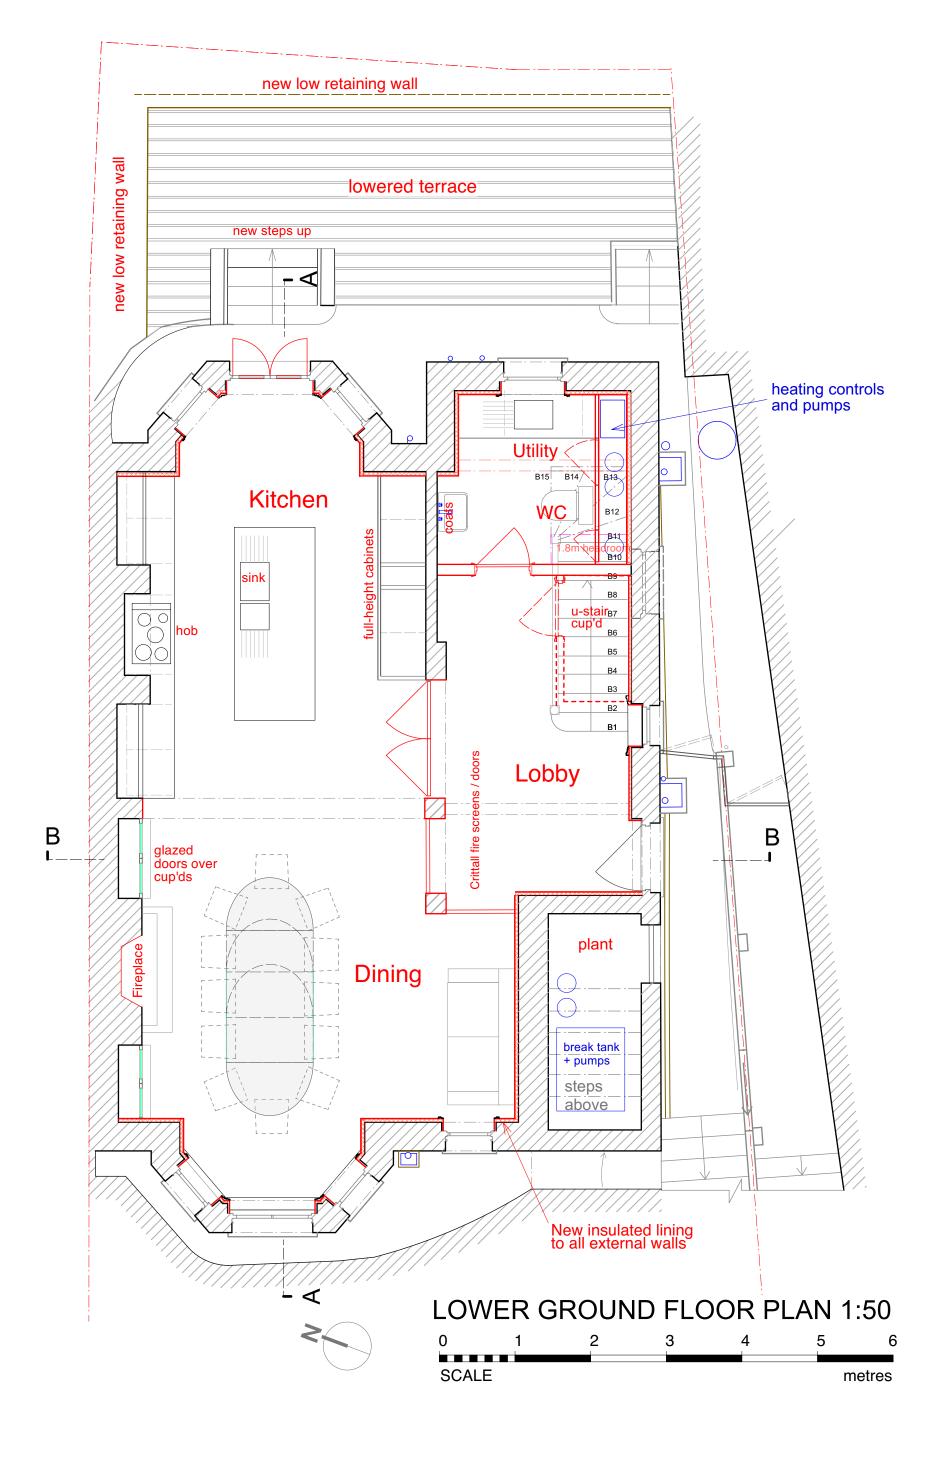

#### PLANNING DRAWING

DWG. No. 3WH-PL-26(A) 3 WINDMILL HILL LONDON NW3 6RU DATE

PROPOSED GROUND FLOOR PLAN

FEB. 2024 scale 1:50 @ A3 size

JONATHAN FREEGARD 5 TREDEGAR SQ. LONDON E3 5AD 07703 314 179

3WH-PL-28(A)