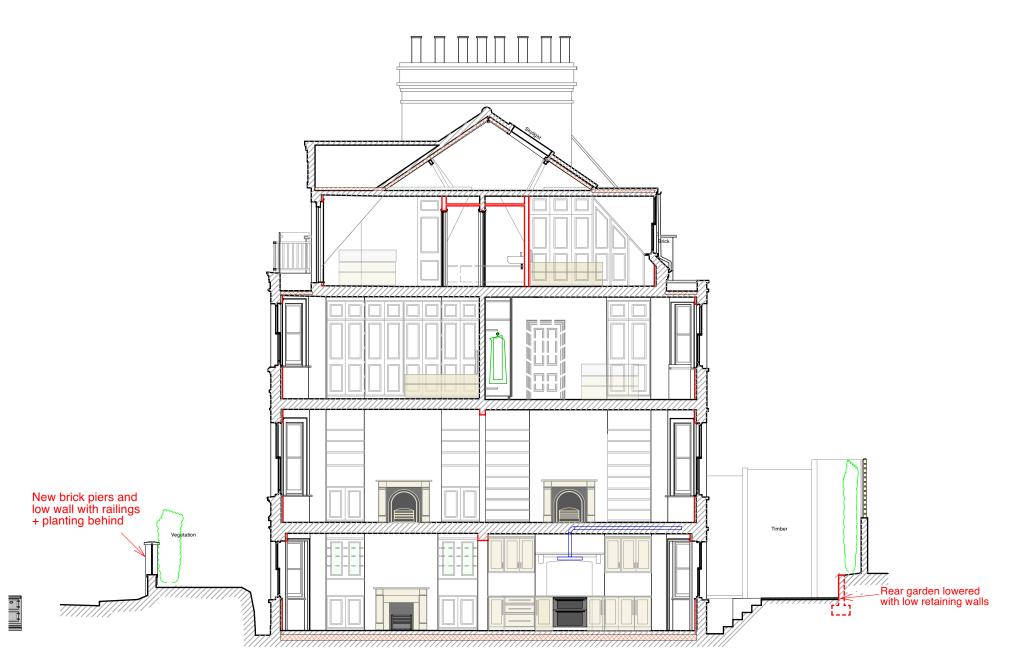

ble  $\ 2/7/24$ 

#### PLANNING DRAWING

DWG. No. 3WH-PL-26(A) 3 WINDMILL HILL LONDON NW3 6RU DATE

PROPOSED GROUND FLOOR PLAN

FEB. 2024 scale 1:50 @ A3 size

JONATHAN FREEGARD 5 TREDEGAR SQ. LONDON E3 5AD 07703 314 179





3WH-PL-28(A)





FEB. 2024 1:50 @ A3 size



All dimensions to be checked on site. Drawing subject to all statutory approvals. Boundaries are shown indicatively.

Revisions: (A) Notes added for like-for-like replacement of balcony railings where applicable  $\ 2/7/24$ 

#### PLANNING DRAWING

DWG. No. 3WH-PL-31(A) 3 WINDMILL HILL LONDON NW3 6RU DATE

FEB. 2024

PROPOSED FRONT (W) ELEVATION JONATHAN FREEGARD 5 TREDEGAR SQ. LONDON E3 5AD 07703 314 179



# REAR (EAST) ELEVATION 1:50





# SIDE (SOUTH) ELEVATION 1:50



scale 1:50 @ A3 size



## SIDE ELEVATION 1:100



# SITE SECTION A - A 1:100 0 1 2 3 4 5 6 7 8 9 10 SCALE metres

Vote:

All dimensions to be checked on site. Drawing subject to all statutory approvals. Boundaries are shown indicatively. Revisions: (A) Notes added for like-for-like replacement of balcony railings where applicable  $\ 2/7/24$ 

#### PLANNING DRAWING

3 WINDMILL HILL LONDON NW3 6RU DATE FEB. 2024

PROPOSED SITE SECTION A - A

DATE FEB. 2024

SCALE 1:100 @ A3 size



All dimensions to be checked on site. Drawing subject to all statutory approvals. Boundaries are shown

Note:

indicatively.

Revisions: (A) Notes added for like-for-like replacement of balcony railings where applicable  $\,$  2/7/24

PLANNING DRAWING

DWG. No. 3WH-PL-35(A) 3 WINDMILL HILL LONDON NW3 6RU DATE

PROPOSED SITE SECTION C - C

scale 1:50 @ A3 size