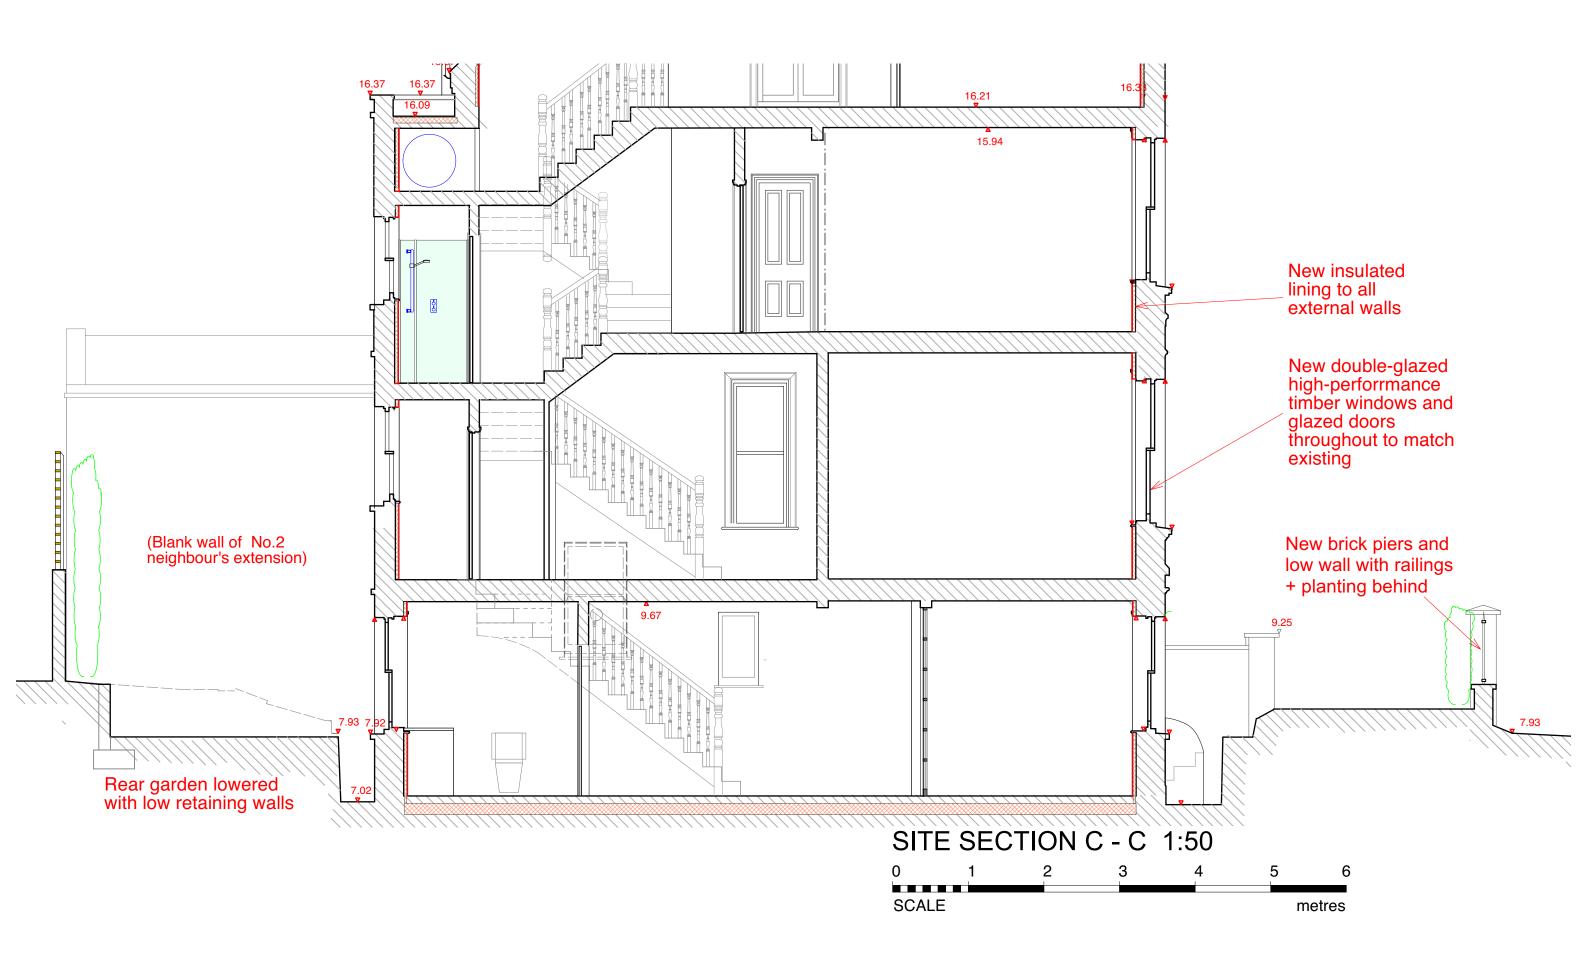

Note:

indicatively.

Revisions: (A) Notes added for like-for-like replacement of balcony railings where applicable  $\,$  2/7/24

PLANNING DRAWING

DWG. No. 3WH-PL-35(A) 3 WINDMILL HILL LONDON NW3 6RU DATE

PROPOSED SITE SECTION C - C

scale 1:50 @ A3 size