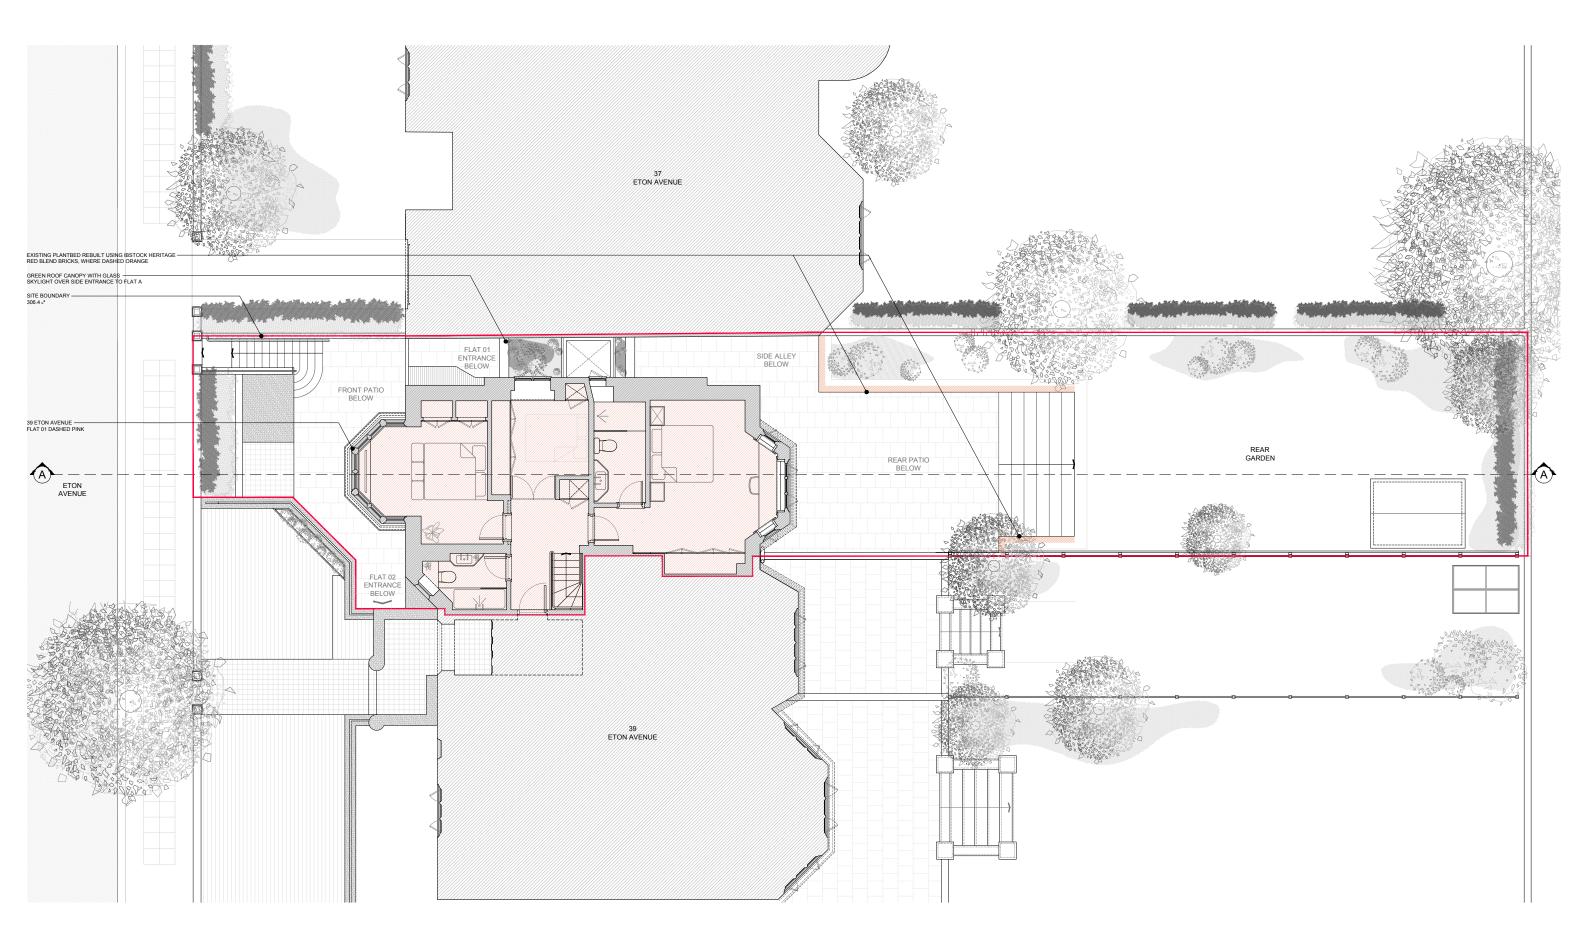

| 0107 - 39 ETON AVENUE / FLAT 01 | Drawing    | 0107-00-GA-101 | Revision | R3-03       |
|---------------------------------|------------|----------------|----------|-------------|
| PROPOSED SITE PLAN              | Issue Date | 28.04.2023     | Scale    | 1:120<br>A3 |
| STAGE 03                        | Drawn      | MR             | Checked  | MR          |