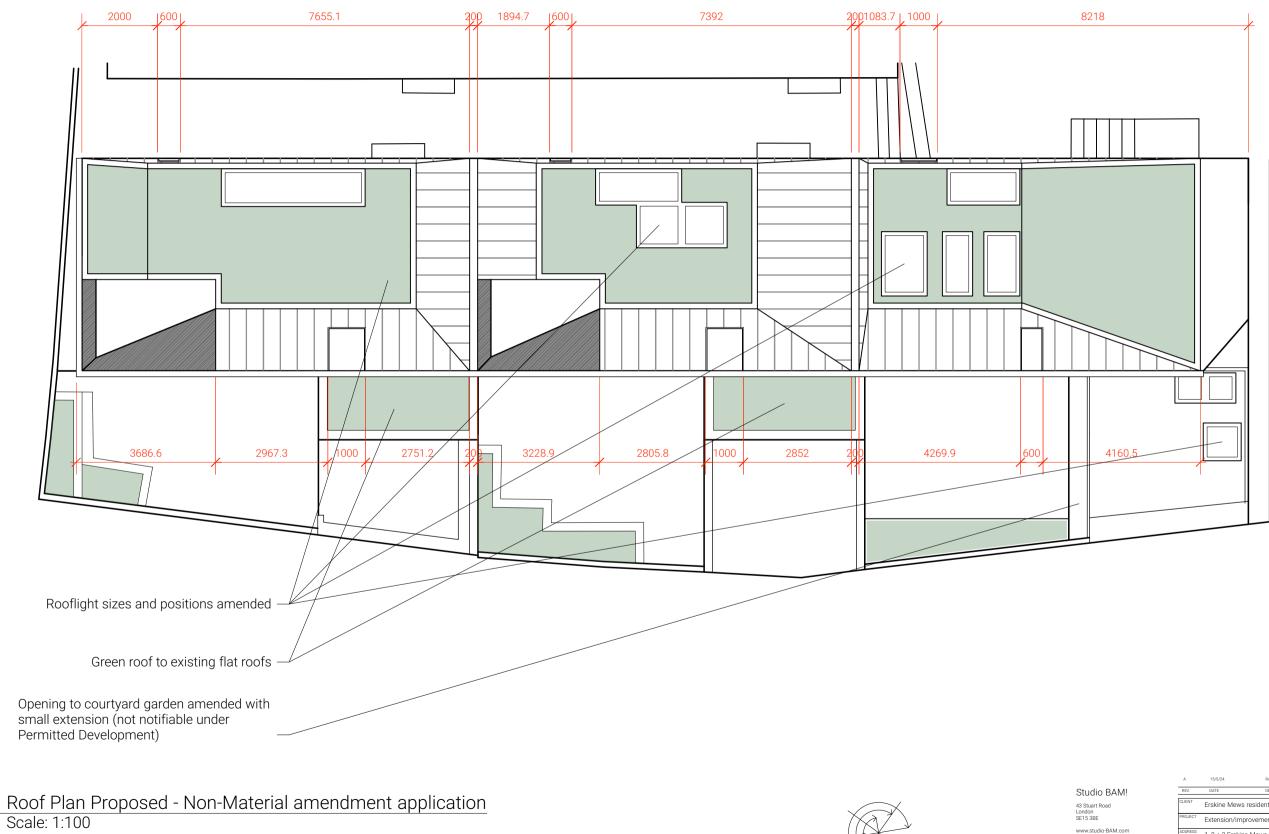

DRAWING NOTES

43 Stuart Road London SE15 3BE www.studio-BAM.com info@studio-BAM.com

| А       | 15/5/24                                           | Rooflight to 3 EM an | nended      |           |
|---------|---------------------------------------------------|----------------------|-------------|-----------|
| REV.    | DATE                                              | DESCRIPTION          |             |           |
| CLIENT  | Erskine Mews residents                            |                      | PROJECT NO. | 203       |
| PROJECT | Extension/improvements to;                        |                      | SCALE       | 1:50 @ A3 |
| ADDRESS | 1, 2 + 3 Erskine Mews                             |                      | POSTCODE    | NW3 3AP   |
| STATUS  | DETAILED DESIGN                                   |                      |             |           |
| DRAWING | ROOF PLAN PROPOSED -<br>NO. 1, 2 + 3 ERSKINE MEWS |                      | DRG. NO.    | 000       |
|         |                                                   |                      | REVISION    | A         |