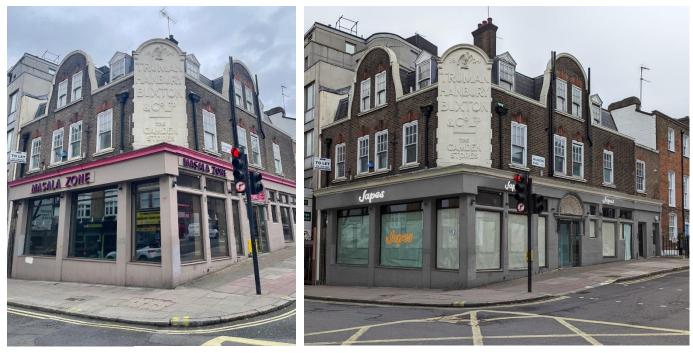

Elevation from the corner of Parkway and Arlington Road

**Elevation from Parkway**