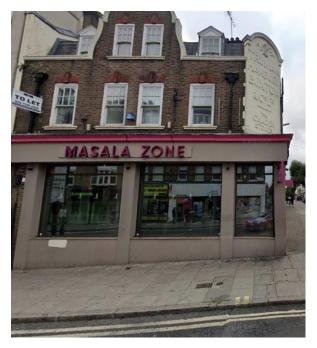

## Introduction

This planning statement has been prepared by The White House Design to support the planning application for advertisement related to the business on the premises. Advertisement Consent at 25 Parkway, Camden, NW1 7PG submitted to the London Borough Camden. On site the current use is as 'Masala Zone' under Use Class E, the proposed use as restaurant 'Japes' remains under Use Class E. This document shows how the proposed building frontage will fit withing the street scene and its use of materiality.