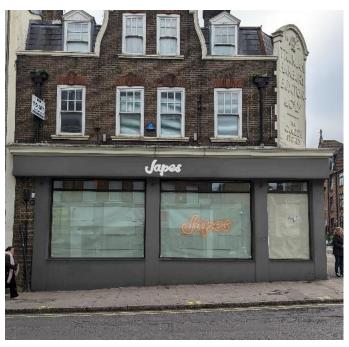

## Introduction

This planning statement has been prepared by The White House Design to support the planning application for advertisement related to the business on the premises. Advertisement Consent at 25 Parkway, Camden, NW1 7PG submitted to the London Borough Camden. On site the current use is as 'Masala Zone' under Use Class E, the proposed use as restaurant 'Japes' remains under Use Class E. This document shows how the proposed building frontage will fit withing the street scene and its use of materiality.