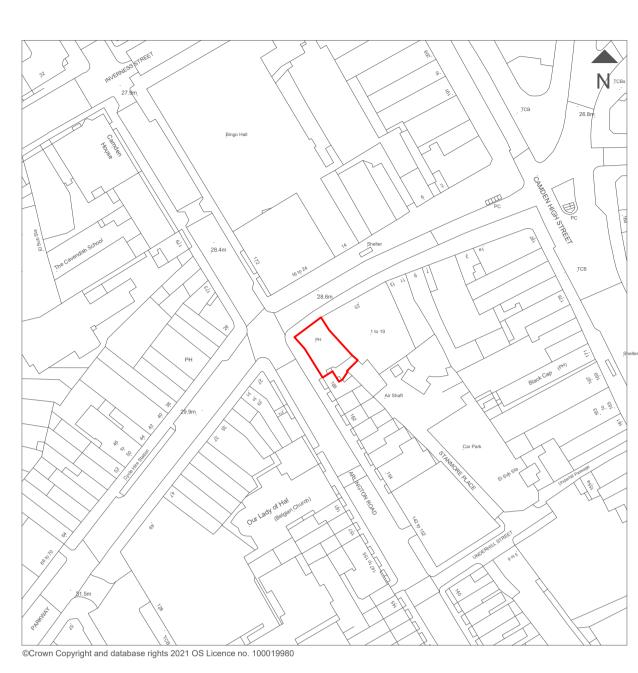

PROPOSED SECTION - SHOPFRONT (SCALE 1:20)

LOCATION PLAN (SCALE 1:1250)

EXISTING SIGNAGE IMAGES

PROPOSED SIGNAGE CGI IMAGES

## SITE ADDRESS: 25 PARKWAY LONDON NW1 7PG

| REVISIONS                       | 1 | 01.07.24 | SIGNAGE AMENDMENTS            |
|---------------------------------|---|----------|-------------------------------|
|                                 |   |          |                               |
|                                 |   |          |                               |
|                                 |   |          |                               |
| <b>DATE:</b> 03-05-2024         |   |          | DRAWN BY: KKC                 |
| <b>SCALE:</b> 1:20, 1:1250 @ A1 |   |          | CHECKED BY:                   |
| DRAWING TITLE: PLANNING         |   |          | DRAWING NUMBER:KKC/25/2024/A2 |