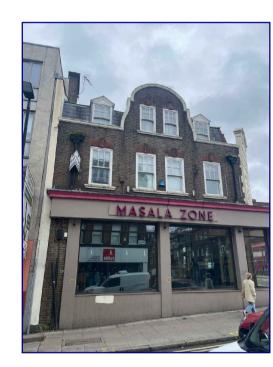

PROPOSED SECTION - SHOPFRONT (SCALE 1:20)

LOCATION PLAN (SCALE 1:1250)

EXISTING SIGNAGE IMAGES

PROPOSED SIGNAGE CGI IMAGES