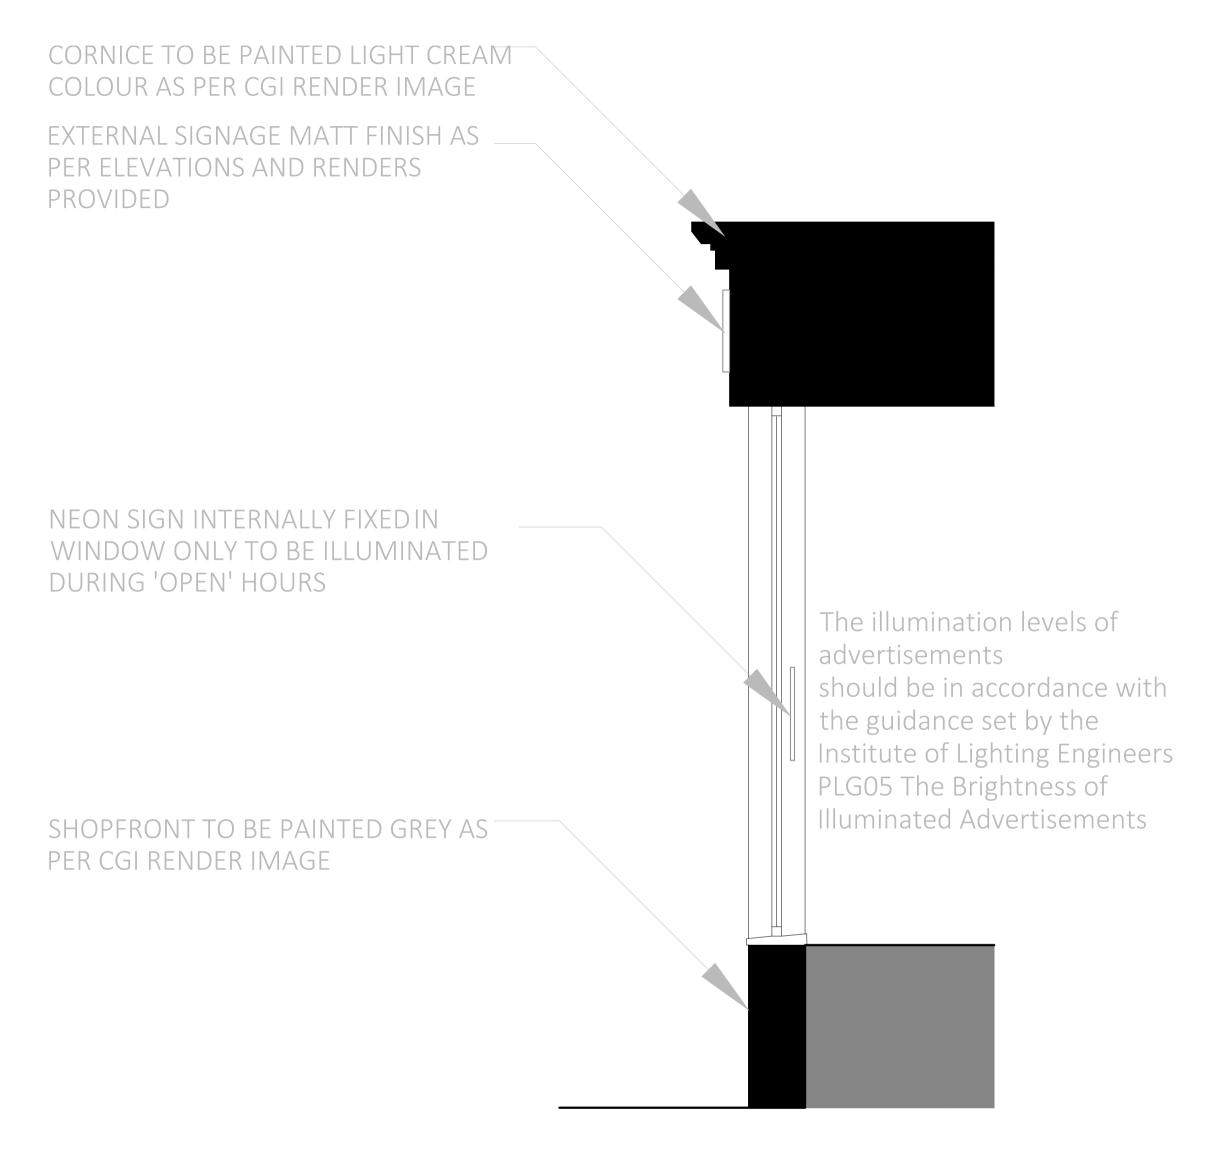

PROPOSED SECTION - SHOPFRONT (SCALE 1:20)

LOCATION PLAN (SCALE 1:1250)

EXISTING SIGNAGE IMAGES

PROPOSED SIGNAGE CGI IMAGES

## DESCRIPTION

1:20 SECTION FOR ADVERTISEMENT APPLICATION