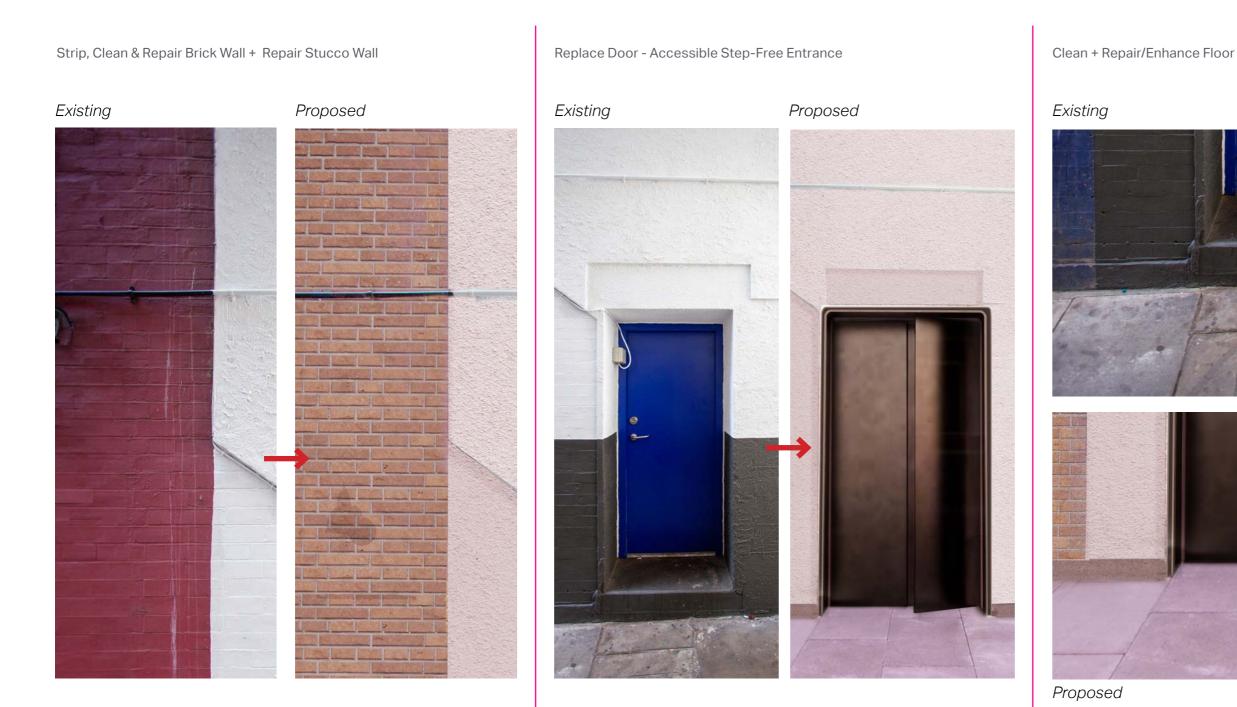

# 1.2 - Alleyway Bar Entrance - Existing Condition @ Fulwood Place VS Proposal

- Existing paint removal.
- Make good & repair of existing brick.

- Modification of existing opening including the addition of a new exit door.

- Make good and repair of existing pavement

- Improving signage and wayfinding.

Repaired Wall

Possibly Stone-Clad?

Bronze Finish

1.4 - Alleyway Bar Entrance - Proposed Material Palette

Reinstated/Washed Heritage Brick

Soft Tinted Render

Bronze Finish

Satin Acoustic Louvres

9