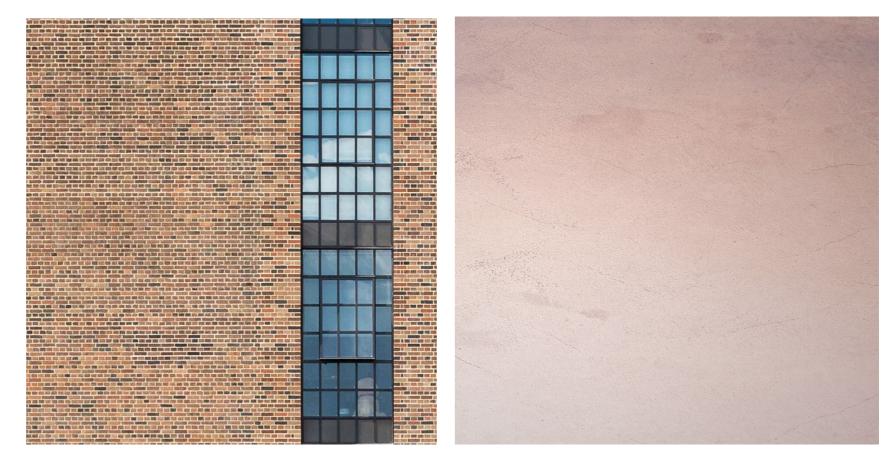

- Make good and repair of existing pavement

- Improving signage and wayfinding.

Repaired Wall

Possibly Stone-Clad?

Bronze Finish

1.4 - Alleyway Bar Entrance - Proposed Material Palette

Reinstated/Washed Heritage Brick

Soft Tinted Render

Bronze Finish

Satin Acoustic Louvres

9