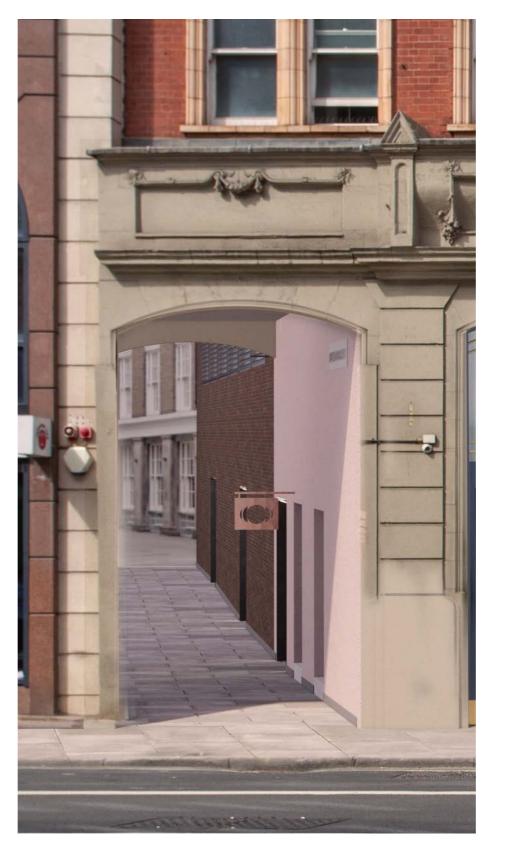

impact on the conservation area.

1.2 - Alleyway Bar Entrance - Elevation of Proposal at Fulwood PI Alleyway

FIRE FIGHTING ENTRANCE

EXIT

ENTRANCE

# 1.2 - Alleyway Bar Entrance - Existing Condition @ Fulwood Place VS Proposal

- Existing paint removal.
- Make good & repair of existing brick.

- Modification of existing opening including the addition of a new exit door.

- Make good and repair of existing pavement

- Improving signage and wayfinding.

Repaired Wall

Possibly Stone-Clad?

Bronze Finish

1.4 - Alleyway Bar Entrance - Proposed Material Palette

Reinstated/Washed Heritage Brick