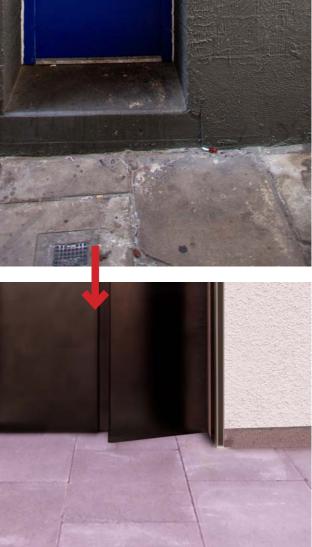

# 1.2 - Alleyway Bar Entrance - Existing Condition @ Fulwood Place VS Proposal

- Existing paint removal.
- Make good & repair of existing brick.

- Modification of existing opening including the addition of a new exit door.

- Make good and repair of existing pavement

- Improving signage and wayfinding.

Repaired Wall

Possibly Stone-Clad?

Bronze Finish

1.4 - Alleyway Bar Entrance - Proposed Material Palette

Reinstated/Washed Heritage Brick