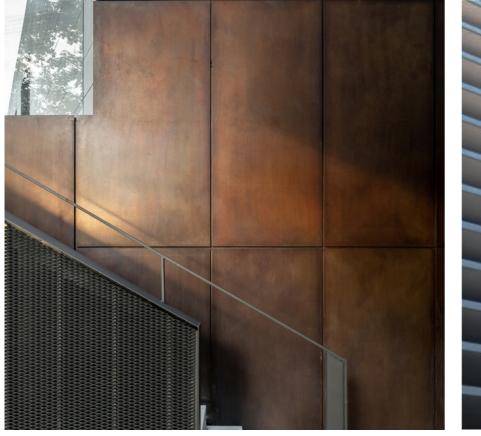

- Make good and repair of existing pavement

- Improving signage and wayfinding.

Repaired Wall

Possibly Stone-Clad?

Bronze Finish

1.4 - Alleyway Bar Entrance - Proposed Material Palette

Reinstated/Washed Heritage Brick

Soft Tinted Render

Bronze Finish

Satin Acoustic Louvres

9