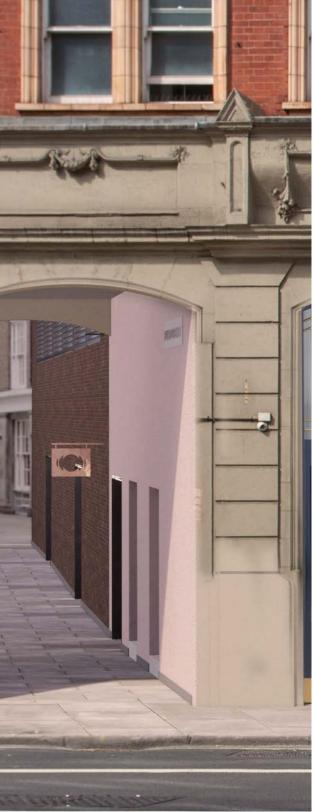

# 1.2 - Alleyway Bar Entrance - Existing Condition @ Fulwood Place VS Proposal

- Existing paint removal.
- Make good & repair of existing brick.

- Modification of existing opening including the addition of a new exit door.

- Make good and repair of existing pavement

- Improving signage and wayfinding.

Repaired Wall

Possibly Stone-Clad?

Bronze Finish

1.4 - Alleyway Bar Entrance - Proposed Material Palette

Reinstated/Washed Heritage Brick

Soft Tinted Render

Bronze Finish

Satin Acoustic Louvres

9