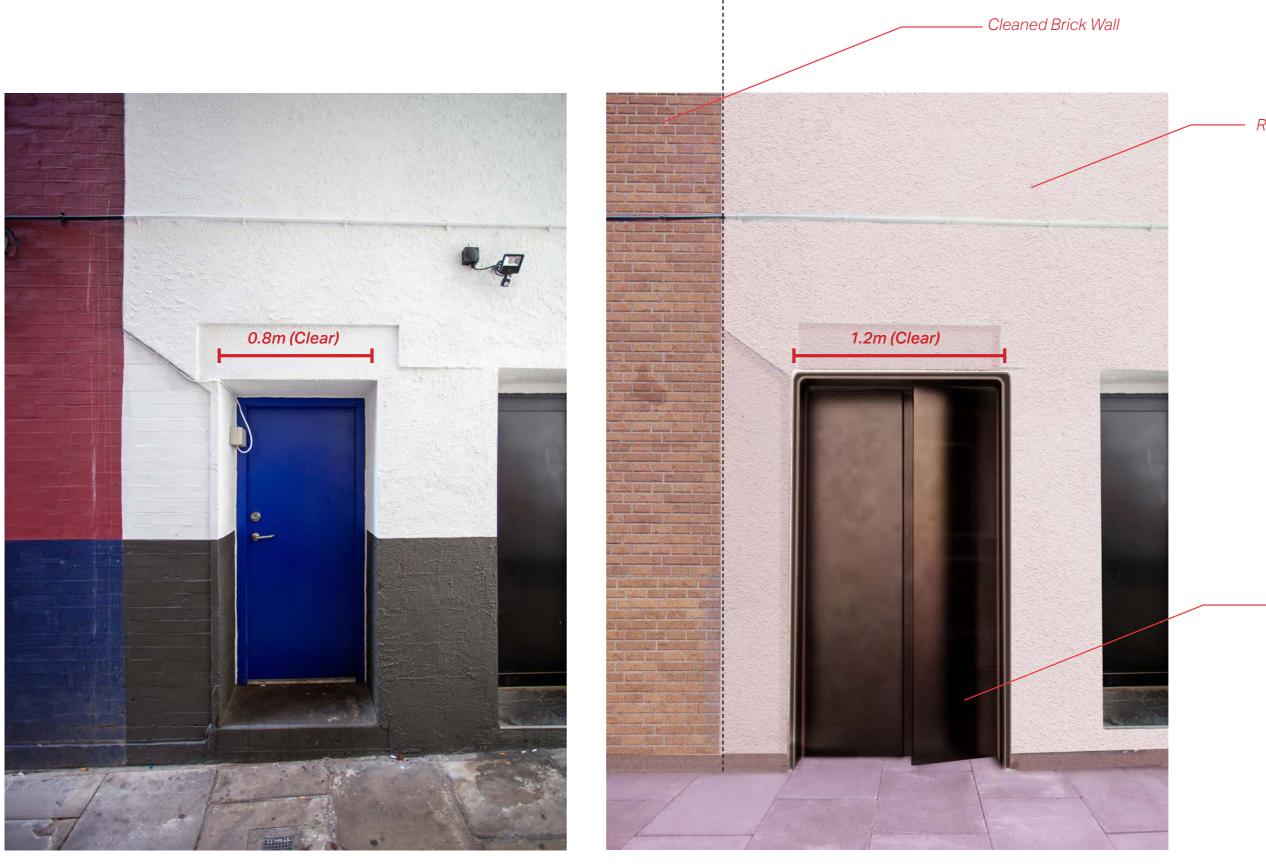

## 1.0 - Alleyway Bar Entrance - Elevation of Existing Condition at Fulwood PI Alleyway

#### Camden Comment:

Further clarity and details could be provided on the alleyway/passageway through to Fulwood Place – the bar entrance is indicated and shown in the proposed façade pictures, but there is not much detail provided, which will be needed to assess the

impact on the conservation area.

1.2 - Alleyway Bar Entrance - Elevation of Proposal at Fulwood PI Alleyway

FIRE FIGHTING ENTRANCE

EXIT

ENTRANCE

# 1.2 - Alleyway Bar Entrance - Existing Condition @ Fulwood Place VS Proposal

- Existing paint removal.
- Make good & repair of existing brick.

- Modification of existing opening including the addition of a new exit door.

- Make good and repair of existing pavement

- Improving signage and wayfinding.

Repaired Wall

Possibly Stone-Clad?

Bronze Finish

1.4 - Alleyway Bar Entrance - Proposed Material Palette

Reinstated/Washed Heritage Brick