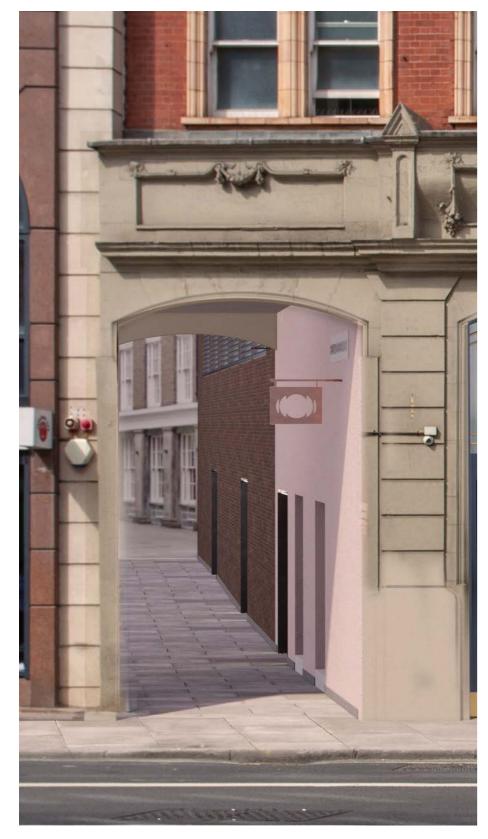

## 1.0 - Alleyway Bar Entrance - Elevation of Existing Condition at Fulwood PI Alleyway

#### Camden Comment:

Further clarity and details could be provided on the alleyway/passageway through to Fulwood Place – the bar entrance is indicated and shown in the proposed façade pictures, but there is not much detail provided, which will be needed to assess the

impact on the conservation area.

1.2 - Alleyway Bar Entrance - Elevation of Proposal at Fulwood PI Alleyway

FIRE FIGHTING ENTRANCE

EXIT

ENTRANCE