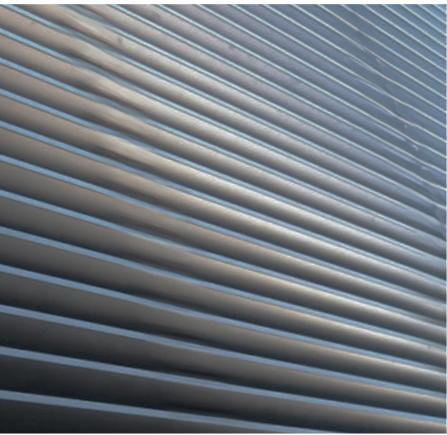

Fulwood Place – the bar entrance is indicated and shown in the proposed façade pictures, but there is not much detail provided, which will be needed to assess the

impact on the conservation area.



1.2 - Alleyway Bar Entrance - Elevation of Proposal at Fulwood PI Alleyway



FIRE FIGHTING ENTRANCE

EXIT

ENTRANCE

# 1.2 - Alleyway Bar Entrance - Existing Condition @ Fulwood Place VS Proposal



- Existing paint removal.
- Make good & repair of existing brick.

- Modification of existing opening including the addition of a new exit door.



- Make good and repair of existing pavement

- Improving signage and wayfinding.



Repaired Wall

Possibly Stone-Clad?

Bronze Finish

1.4 - Alleyway Bar Entrance - Proposed Material Palette



Reinstated/Washed Heritage Brick

Soft Tinted Render





Bronze Finish

Satin Acoustic Louvres

9

# 2.1 - Signage & Wayfinding - Physical Sign Post



OPT 01 - Sign under existing Fulwood Pl. Sign