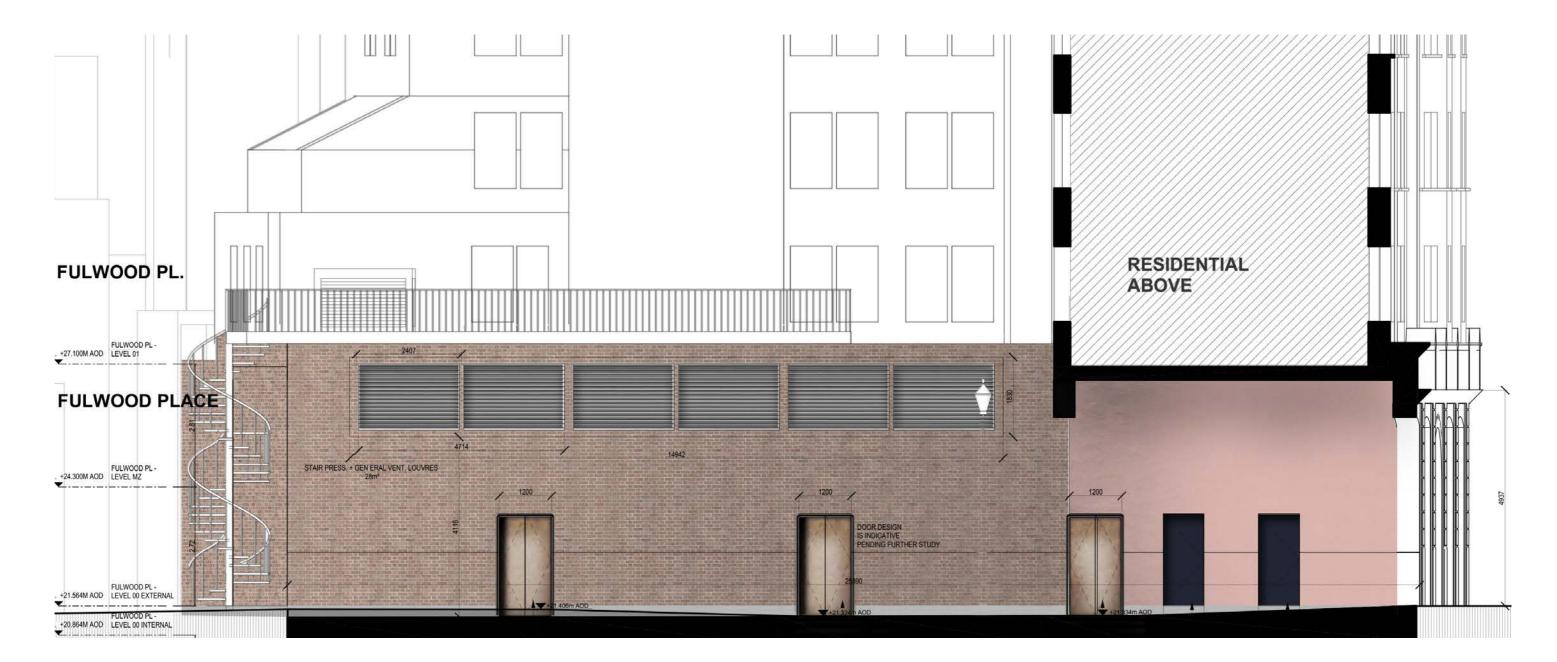

impact on the conservation area.

1.2 - Alleyway Bar Entrance - Elevation of Proposal at Fulwood PI Alleyway

FIRE FIGHTING ENTRANCE

EXIT

ENTRANCE

# 1.2 - Alleyway Bar Entrance - Existing Condition @ Fulwood Place VS Proposal

- Existing paint removal.
- Make good & repair of existing brick.

- Modification of existing opening including the addition of a new exit door.

- Make good and repair of existing pavement

- Improving signage and wayfinding.

Repaired Wall

Possibly Stone-Clad?

Bronze Finish

1.4 - Alleyway Bar Entrance - Proposed Material Palette

Reinstated/Washed Heritage Brick