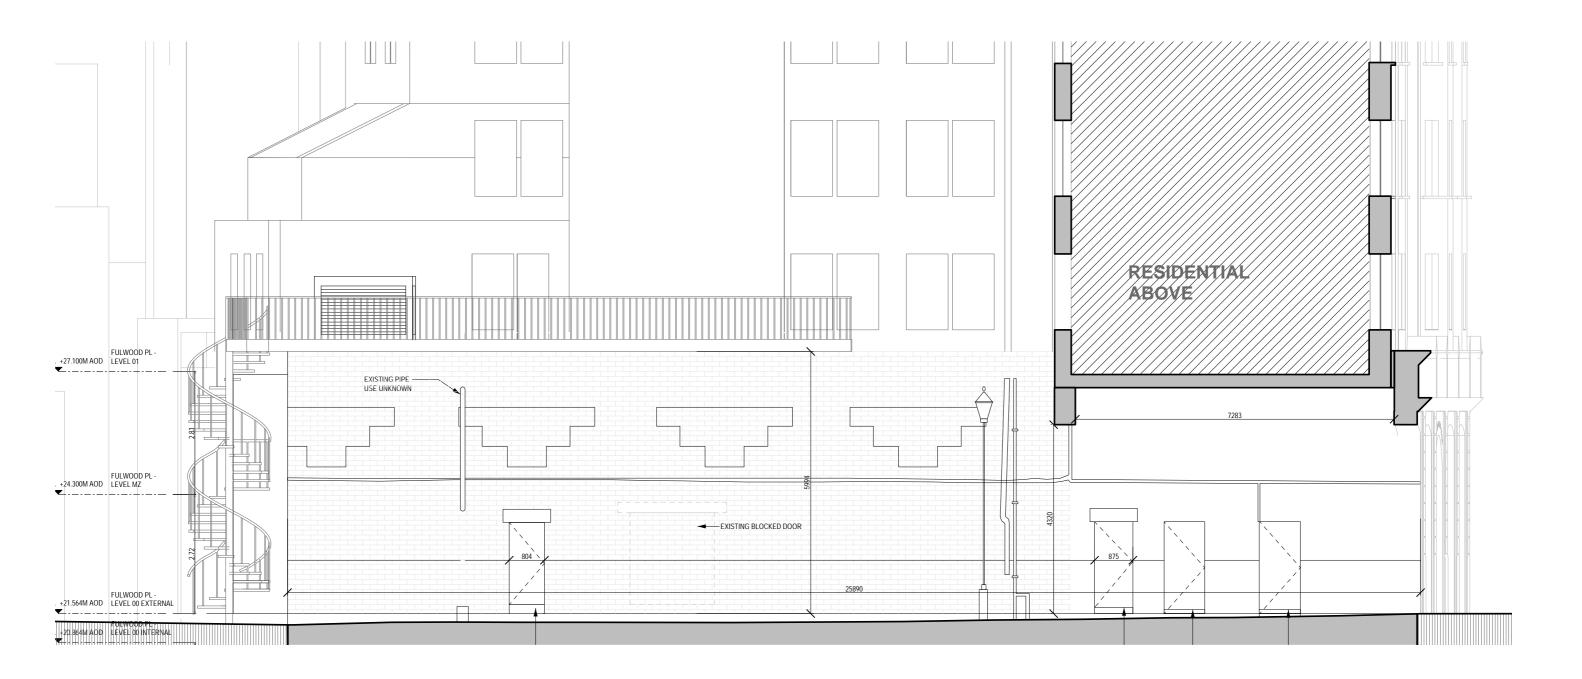

## 1.0 - Alleyway Bar Entrance - Elevation of Existing Condition at Fulwood PI Alleyway

#### Camden Comment:

Further clarity and details could be provided on the alleyway/passageway through to Fulwood Place – the bar entrance is indicated and shown in the proposed façade pictures, but there is not much detail provided, which will be needed to assess the

impact on the conservation area.

1.2 - Alleyway Bar Entrance - Elevation of Proposal at Fulwood PI Alleyway

FIRE FIGHTING ENTRANCE

EXIT

ENTRANCE