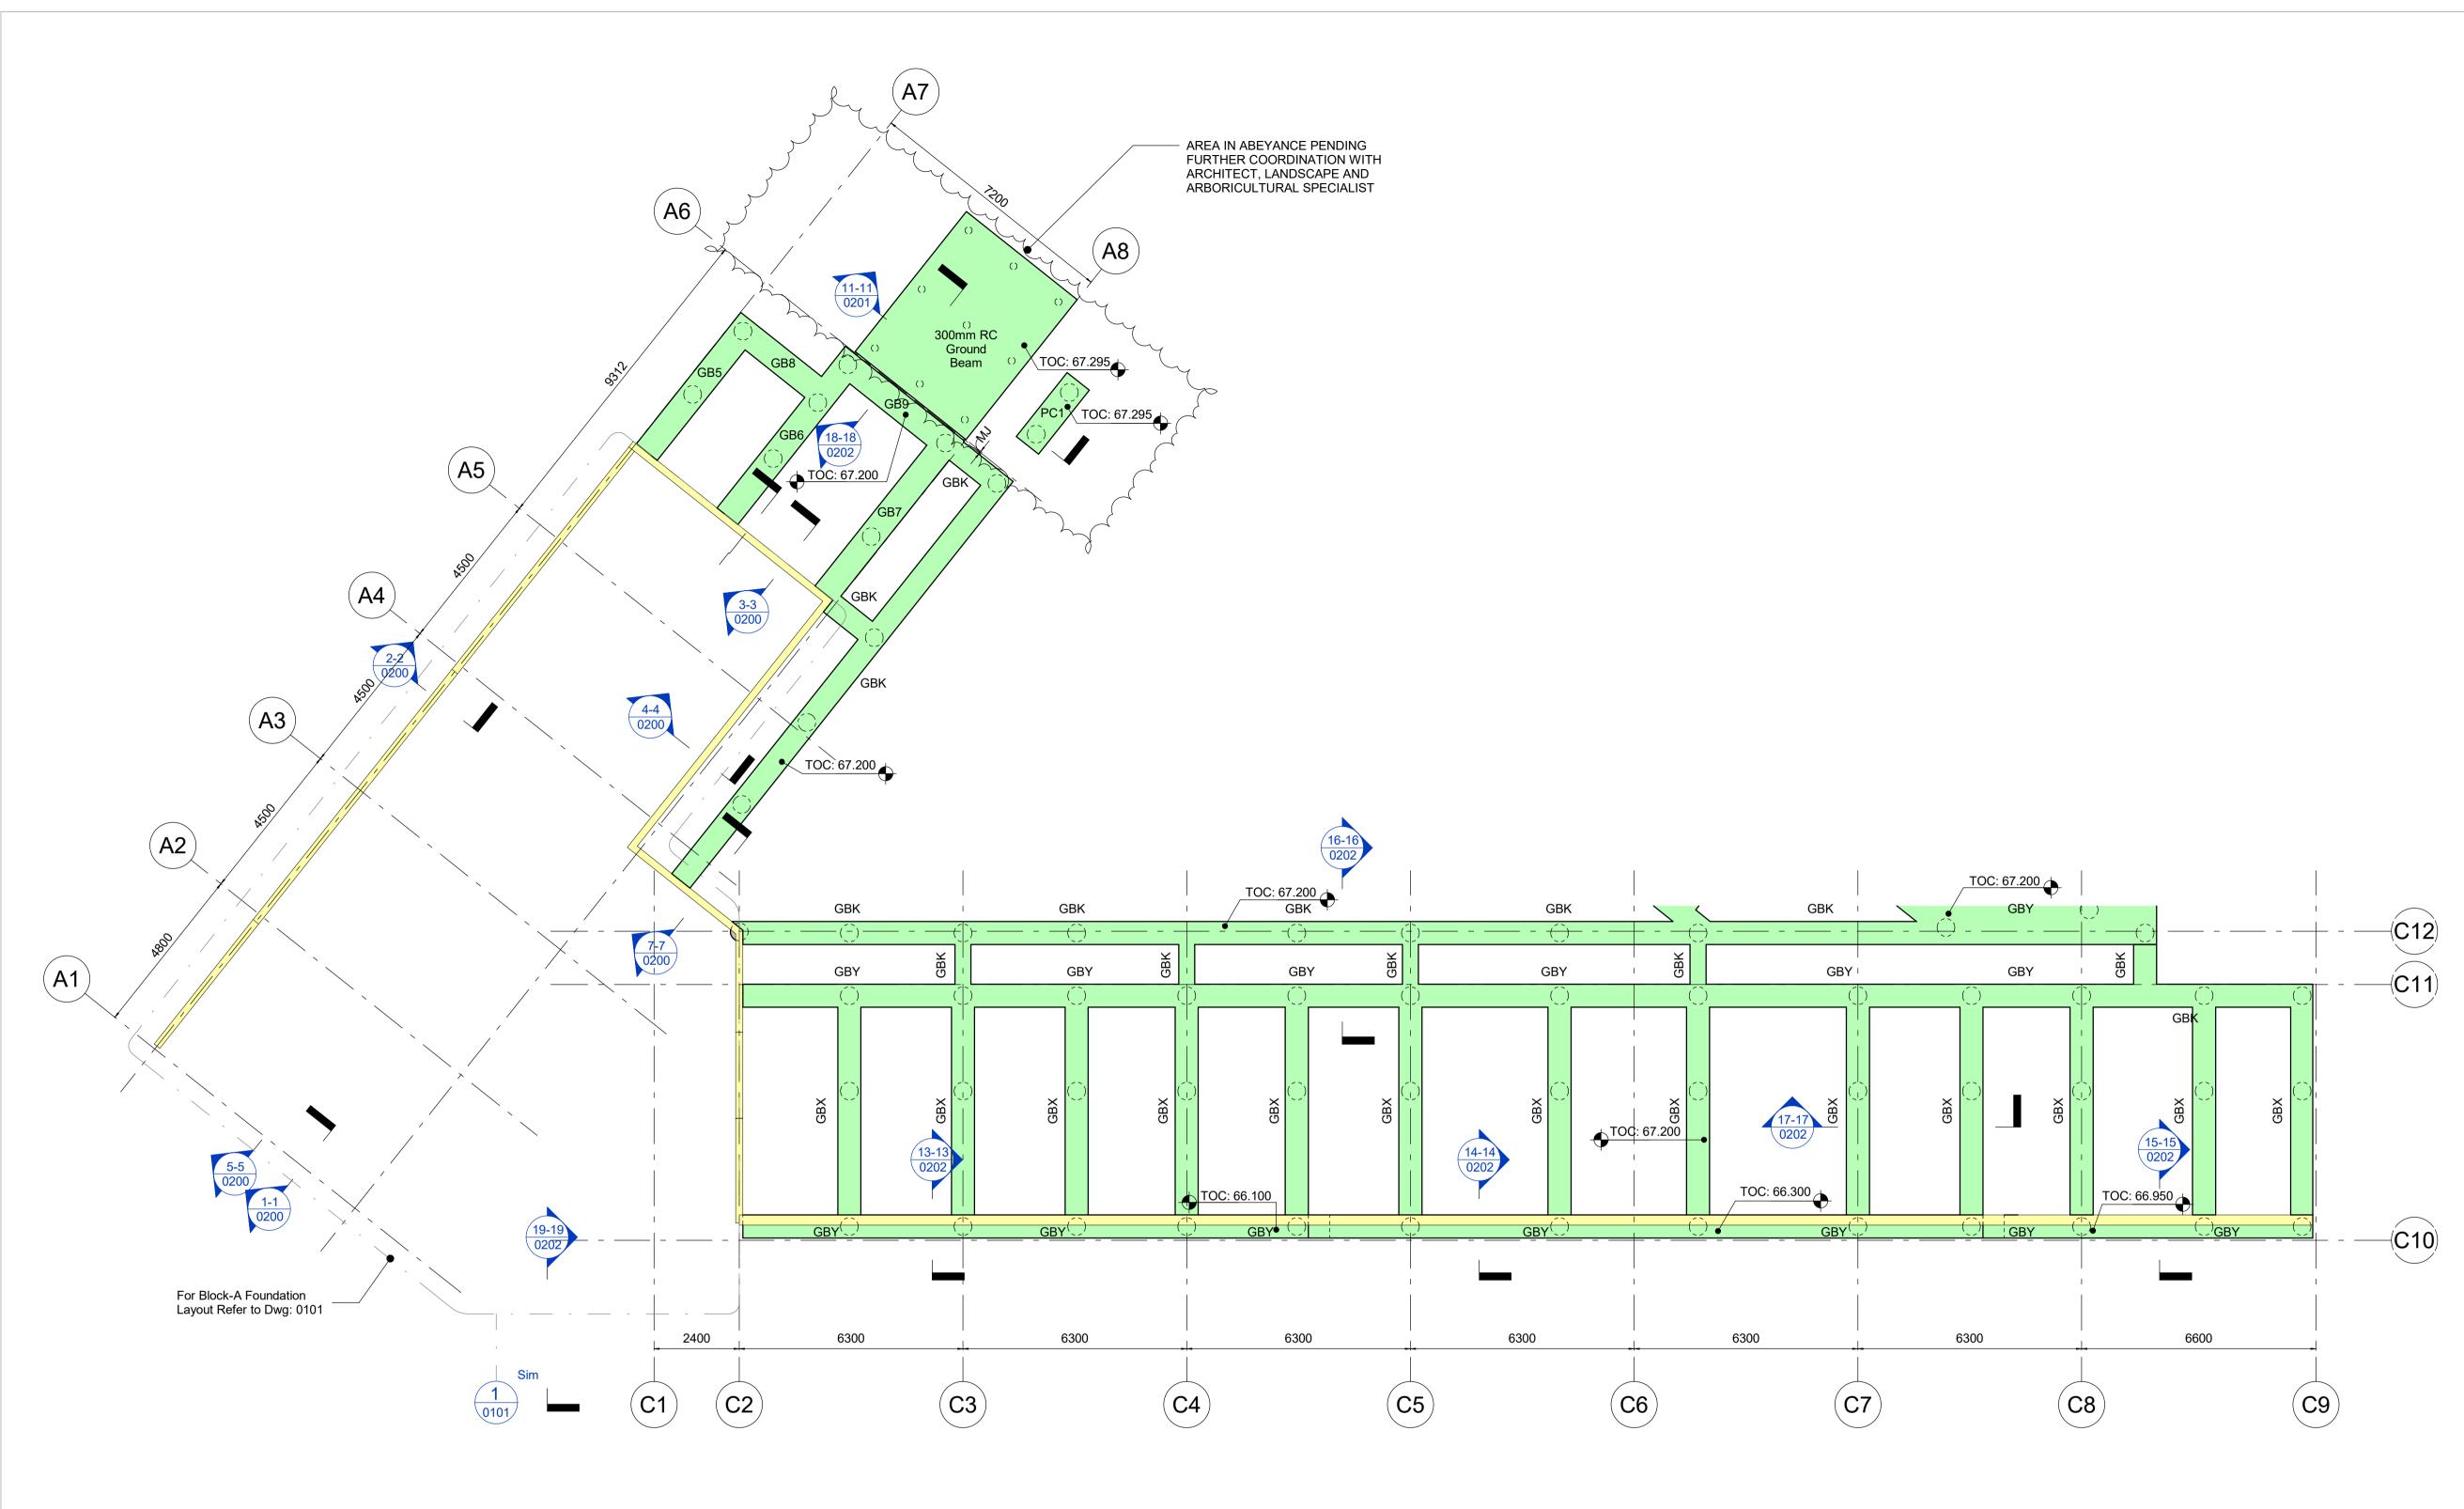

|           | RC Ground Beam Schedule |  |  |
|-----------|-------------------------|--|--|
| Type Mark | Туре                    |  |  |
| GBK       | 650w x 600d             |  |  |
| GBX       | 650w x 600d             |  |  |
| GBY       | 650w x 600d             |  |  |
| GB5       | 750w x 600d             |  |  |
| GB6       | 750w x 600d             |  |  |
| GB7       | 750w x 600d             |  |  |
| GB8       | 750w x 600d             |  |  |
|           |                         |  |  |

| CDM Regulations |
|-----------------|
|-----------------|

| Hazards                                                                                                                             | Date<br>added             |
|-------------------------------------------------------------------------------------------------------------------------------------|---------------------------|
|                                                                                                                                     |                           |
|                                                                                                                                     |                           |
|                                                                                                                                     |                           |
|                                                                                                                                     |                           |
| P01 Issued for Tender CSI/LPD/JC                                                                                                    | 20/12/23                  |
| Rev Description Drn / Chk / App                                                                                                     | Date                      |
| Pell Frischman<br>5th FLOOR, 85 STRAND LONDON WC21<br>Telephone +44 (0)20 748<br>Email: pflondon@pellfrischman<br>www.pellfrischman | R 0DW<br>6 3661<br>nn.com |
| Architect/Client/Contractor                                                                                                         |                           |
| Morgan Sindall                                                                                                                      |                           |
| Project                                                                                                                             |                           |
| Camden Hostel - Chester Roa                                                                                                         | ad                        |
| Drawing Title                                                                                                                       |                           |
| Block A & C<br>Ground floor<br>Foundations Layout                                                                                   |                           |