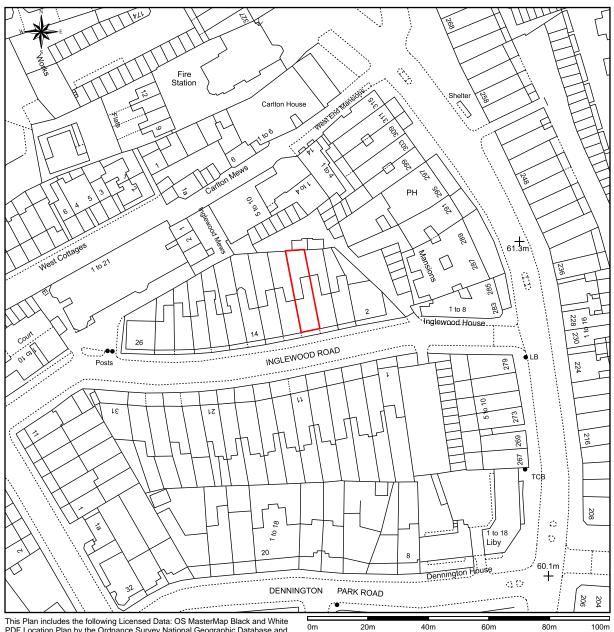

This Plan includes the following Licensed Data: OS MasterMap Black and White PDF Location Plan by the Ordnance Survey National Geographic Database and incorporating surveyed revision available at the date of production. Reproduction in whole or in part is prohibited without the prior permission of Ordnance Survey. The representation of a road, track or path is no evidence of a right of way. The representation of features, as lines is no evidence of a property boundary. © Crown copyright and database rights, 2020. Ordnance Survey 0100031673

Scale: 1:1250, paper size: A4

## KEY:

## **APPLICATION SITE**

| Project No | Project:                          | Location Plan   |             |                                                                             |
|------------|-----------------------------------|-----------------|-------------|-----------------------------------------------------------------------------|
| 046        | Inglewood Road                    |                 |             |                                                                             |
| Author:    | Site Address:                     | Date:           | Scale A4:   | studio                                                                      |
| ac         | 8 Inglewood Road, London, NW6 1QZ | JNdv2121        | 1:11,122500 | RIBA CHARTERED PRACTICE                                                     |
| Checked    | Client:                           | Drawing Number: | Revision:   |                                                                             |
| ob         | Mr Rakan Ali                      | 046(P)001       | ()          | T: +44(0)7438 46 23 51<br>M: alex@iungostudio.com<br>W: www.iungostudio.com |