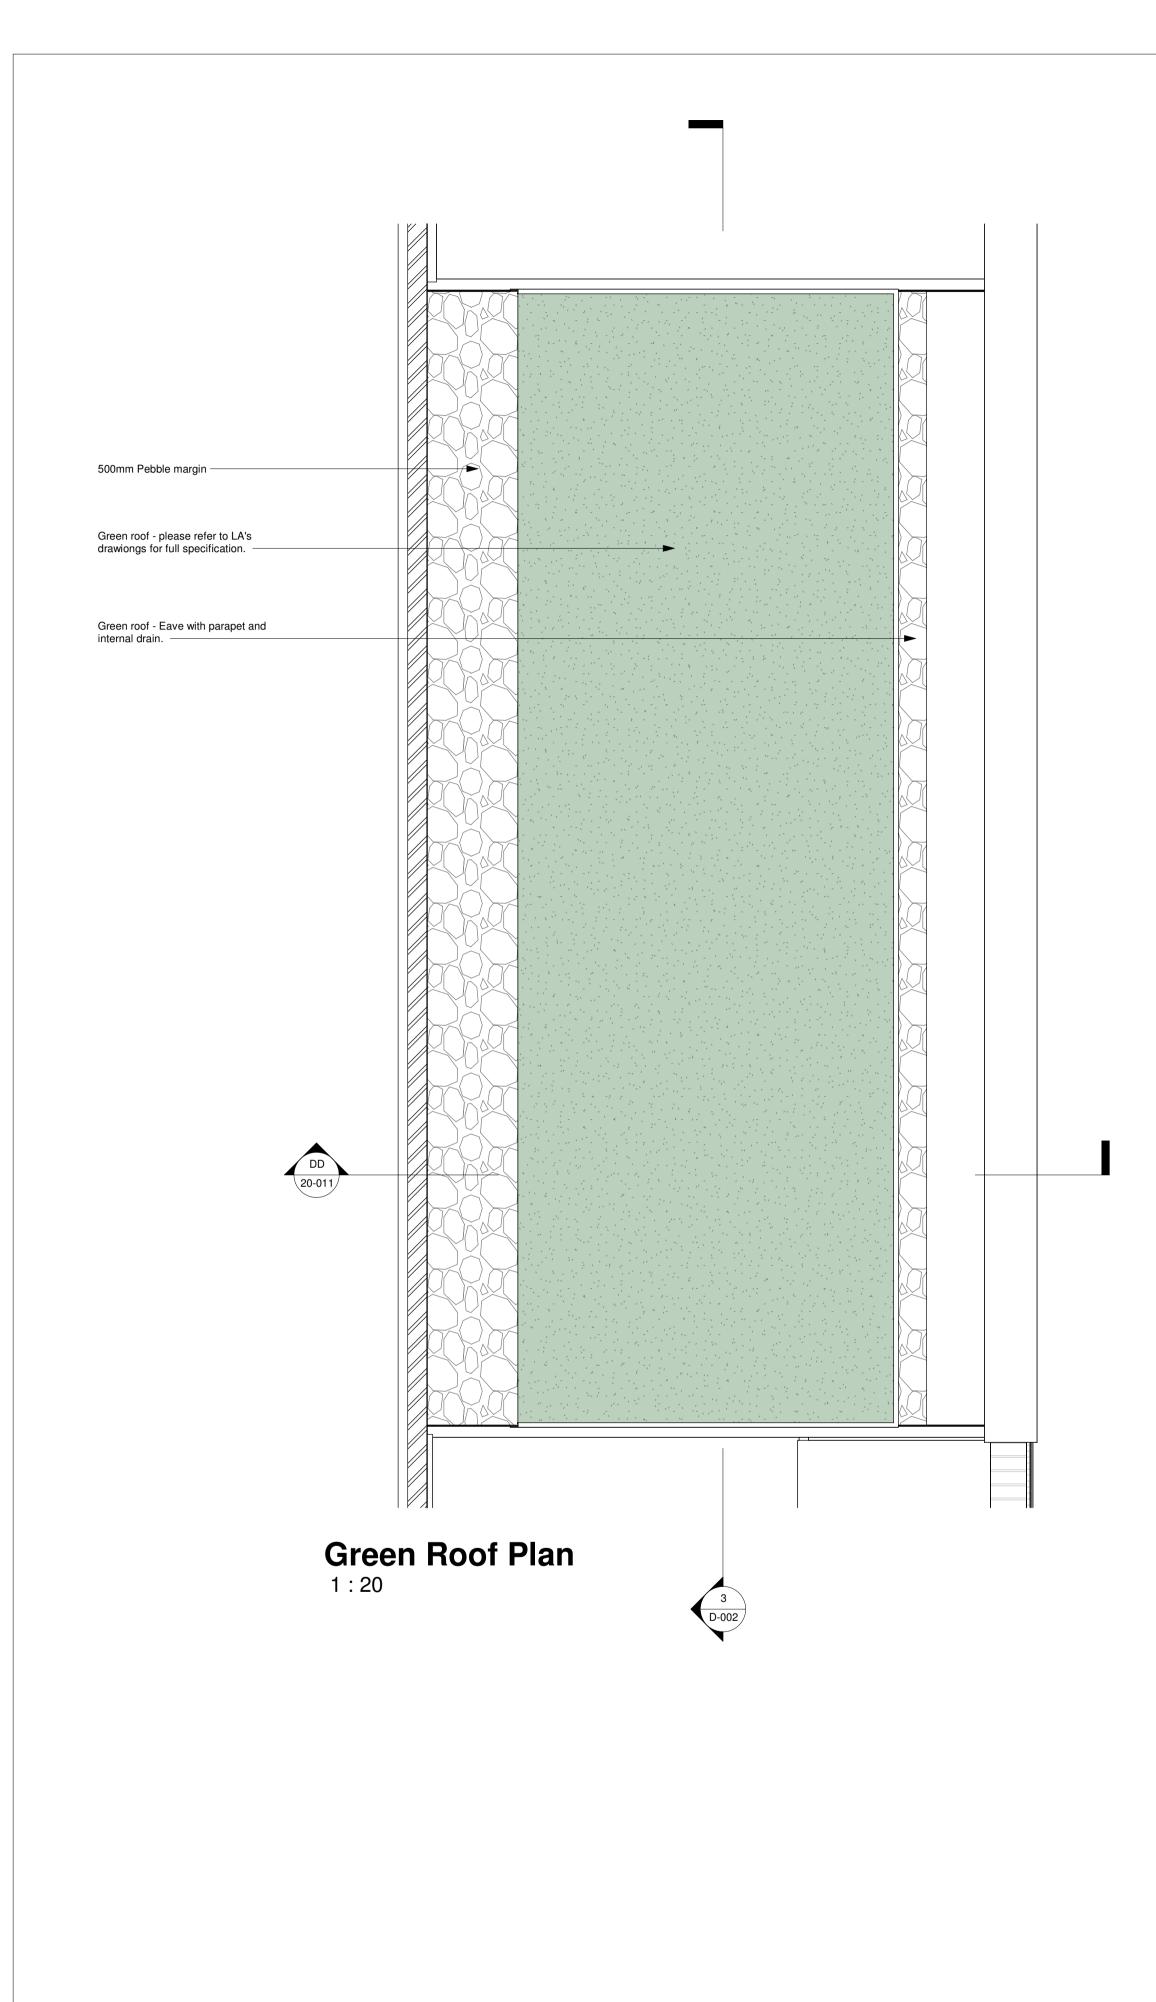

## **Green Roof Section**

1:20

NOTES

DO NOT SCALE FROM THIS DRAWING. ALL DIMENSION TO BE CHECKED ON SITE. COPYRIGHT RESERVED

Slightly pitched Green Roof, supplied and installed by ZinCo. Refer to Landscape Architect's details.

Roof structure to SE Design

Timber frame struture to SE Design

- 500mm pebble margin

- Slightly pitched Green Roof, supplied and installaed by ZinCO. Refer to Landscape Architect's details.

Slightly pitched Green Roof, eave with parapet and internal drain supplied and installed by ZinCO.