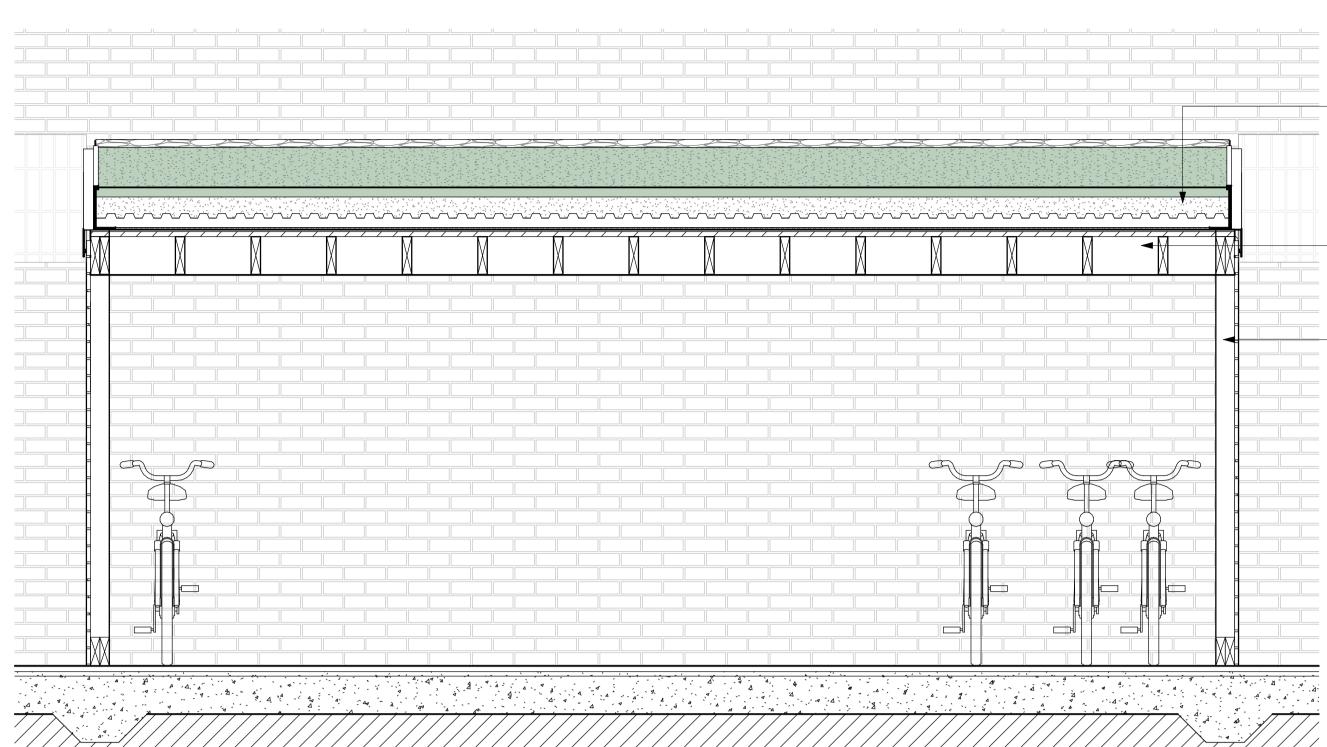

## **Green Roof Section**

1:20

NOTES

DO NOT SCALE FROM THIS DRAWING. ALL DIMENSION TO BE CHECKED ON SITE. COPYRIGHT RESERVED

Slightly pitched Green Roof, supplied and installed by ZinCo. Refer to Landscape Architect's details.

Roof structure to SE Design

Timber frame struture to SE Design

- 500mm pebble margin

- Slightly pitched Green Roof, supplied and installaed by ZinCO. Refer to Landscape Architect's details.

Slightly pitched Green Roof, eave with parapet and internal drain supplied and installed by ZinCO.