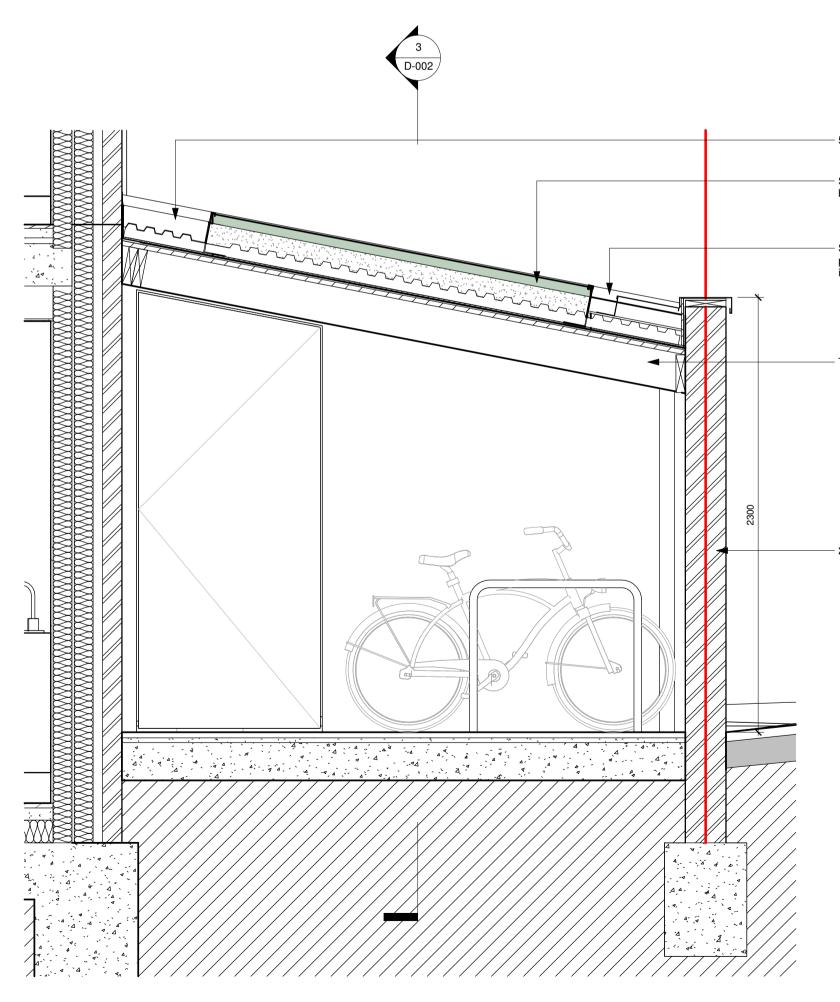

## **Green Roof Section**

1:20

NOTES

DO NOT SCALE FROM THIS DRAWING. ALL DIMENSION TO BE CHECKED ON SITE. COPYRIGHT RESERVED

Slightly pitched Green Roof, supplied and installed by ZinCo. Refer to Landscape Architect's details.

Roof structure to SE Design

Timber frame struture to SE Design

- 500mm pebble margin

- Slightly pitched Green Roof, supplied and installaed by ZinCO. Refer to Landscape Architect's details.

Slightly pitched Green Roof, eave with parapet and internal drain supplied and installed by ZinCO.

- Timber joists to SE design

– 215mm brickwork wall

| Α                                                  | Planning Condition discharge                                                                                   | SR                | 26.06.2024 |
|----------------------------------------------------|----------------------------------------------------------------------------------------------------------------|-------------------|------------|
| *                                                  | Planning Condition discharge                                                                                   | SR                | 24.06.2024 |
| REV                                                | NOTE                                                                                                           | DRN               | DATE       |
|                                                    | NOTE                                                                                                           | Diut              | DATE       |
| SCALE                                              | DATE                                                                                                           | DRN               | СНК        |
| 1:20@A1                                            | 26.04.2024                                                                                                     | AG                | мн         |
| Road, L                                            | ouse, 1 Narcissus<br>.ondon, NW6 1NE                                                                           |                   |            |
| Echo H<br>Road, L<br>DRAWING<br>Plannin            | ondon, NW6 1NE                                                                                                 | <u> </u>          |            |
| Echo H<br>Road, L<br>DRAWING<br>Plannin            | ondon, NW6 1NE                                                                                                 | <u> </u>          |            |
| Echo H<br>Road, L<br>DRAWING<br>Plannin<br>Green I | London, NW6 1NE<br>ng Condition No 8<br>Roof Detail<br>De STUDIO 205 THE B<br>39-41 NORTH ROA<br>LONDON N7 9DP | -<br>USWORKS      | 5          |
| Echo H<br>Road, L<br>DRAWING<br>Plannin<br>Green I | London, NW6 1NE<br>ng Condition No 8<br>Roof Detail<br>De STUDIO 205 THE B<br>39-41 NORTH ROA<br>LONDON N7 9DP | -<br>USWORKS<br>D |            |
| Echo H<br>Road, L<br>DRAWING<br>Plannin<br>Green I | ondon, NW6 1NE<br>g Condition No 8<br>Roof Detail<br>Studio 205 THE B<br>39-41 NORTH ROA<br>LONDON N7 9DP      | -<br>USWORKS<br>D |            |