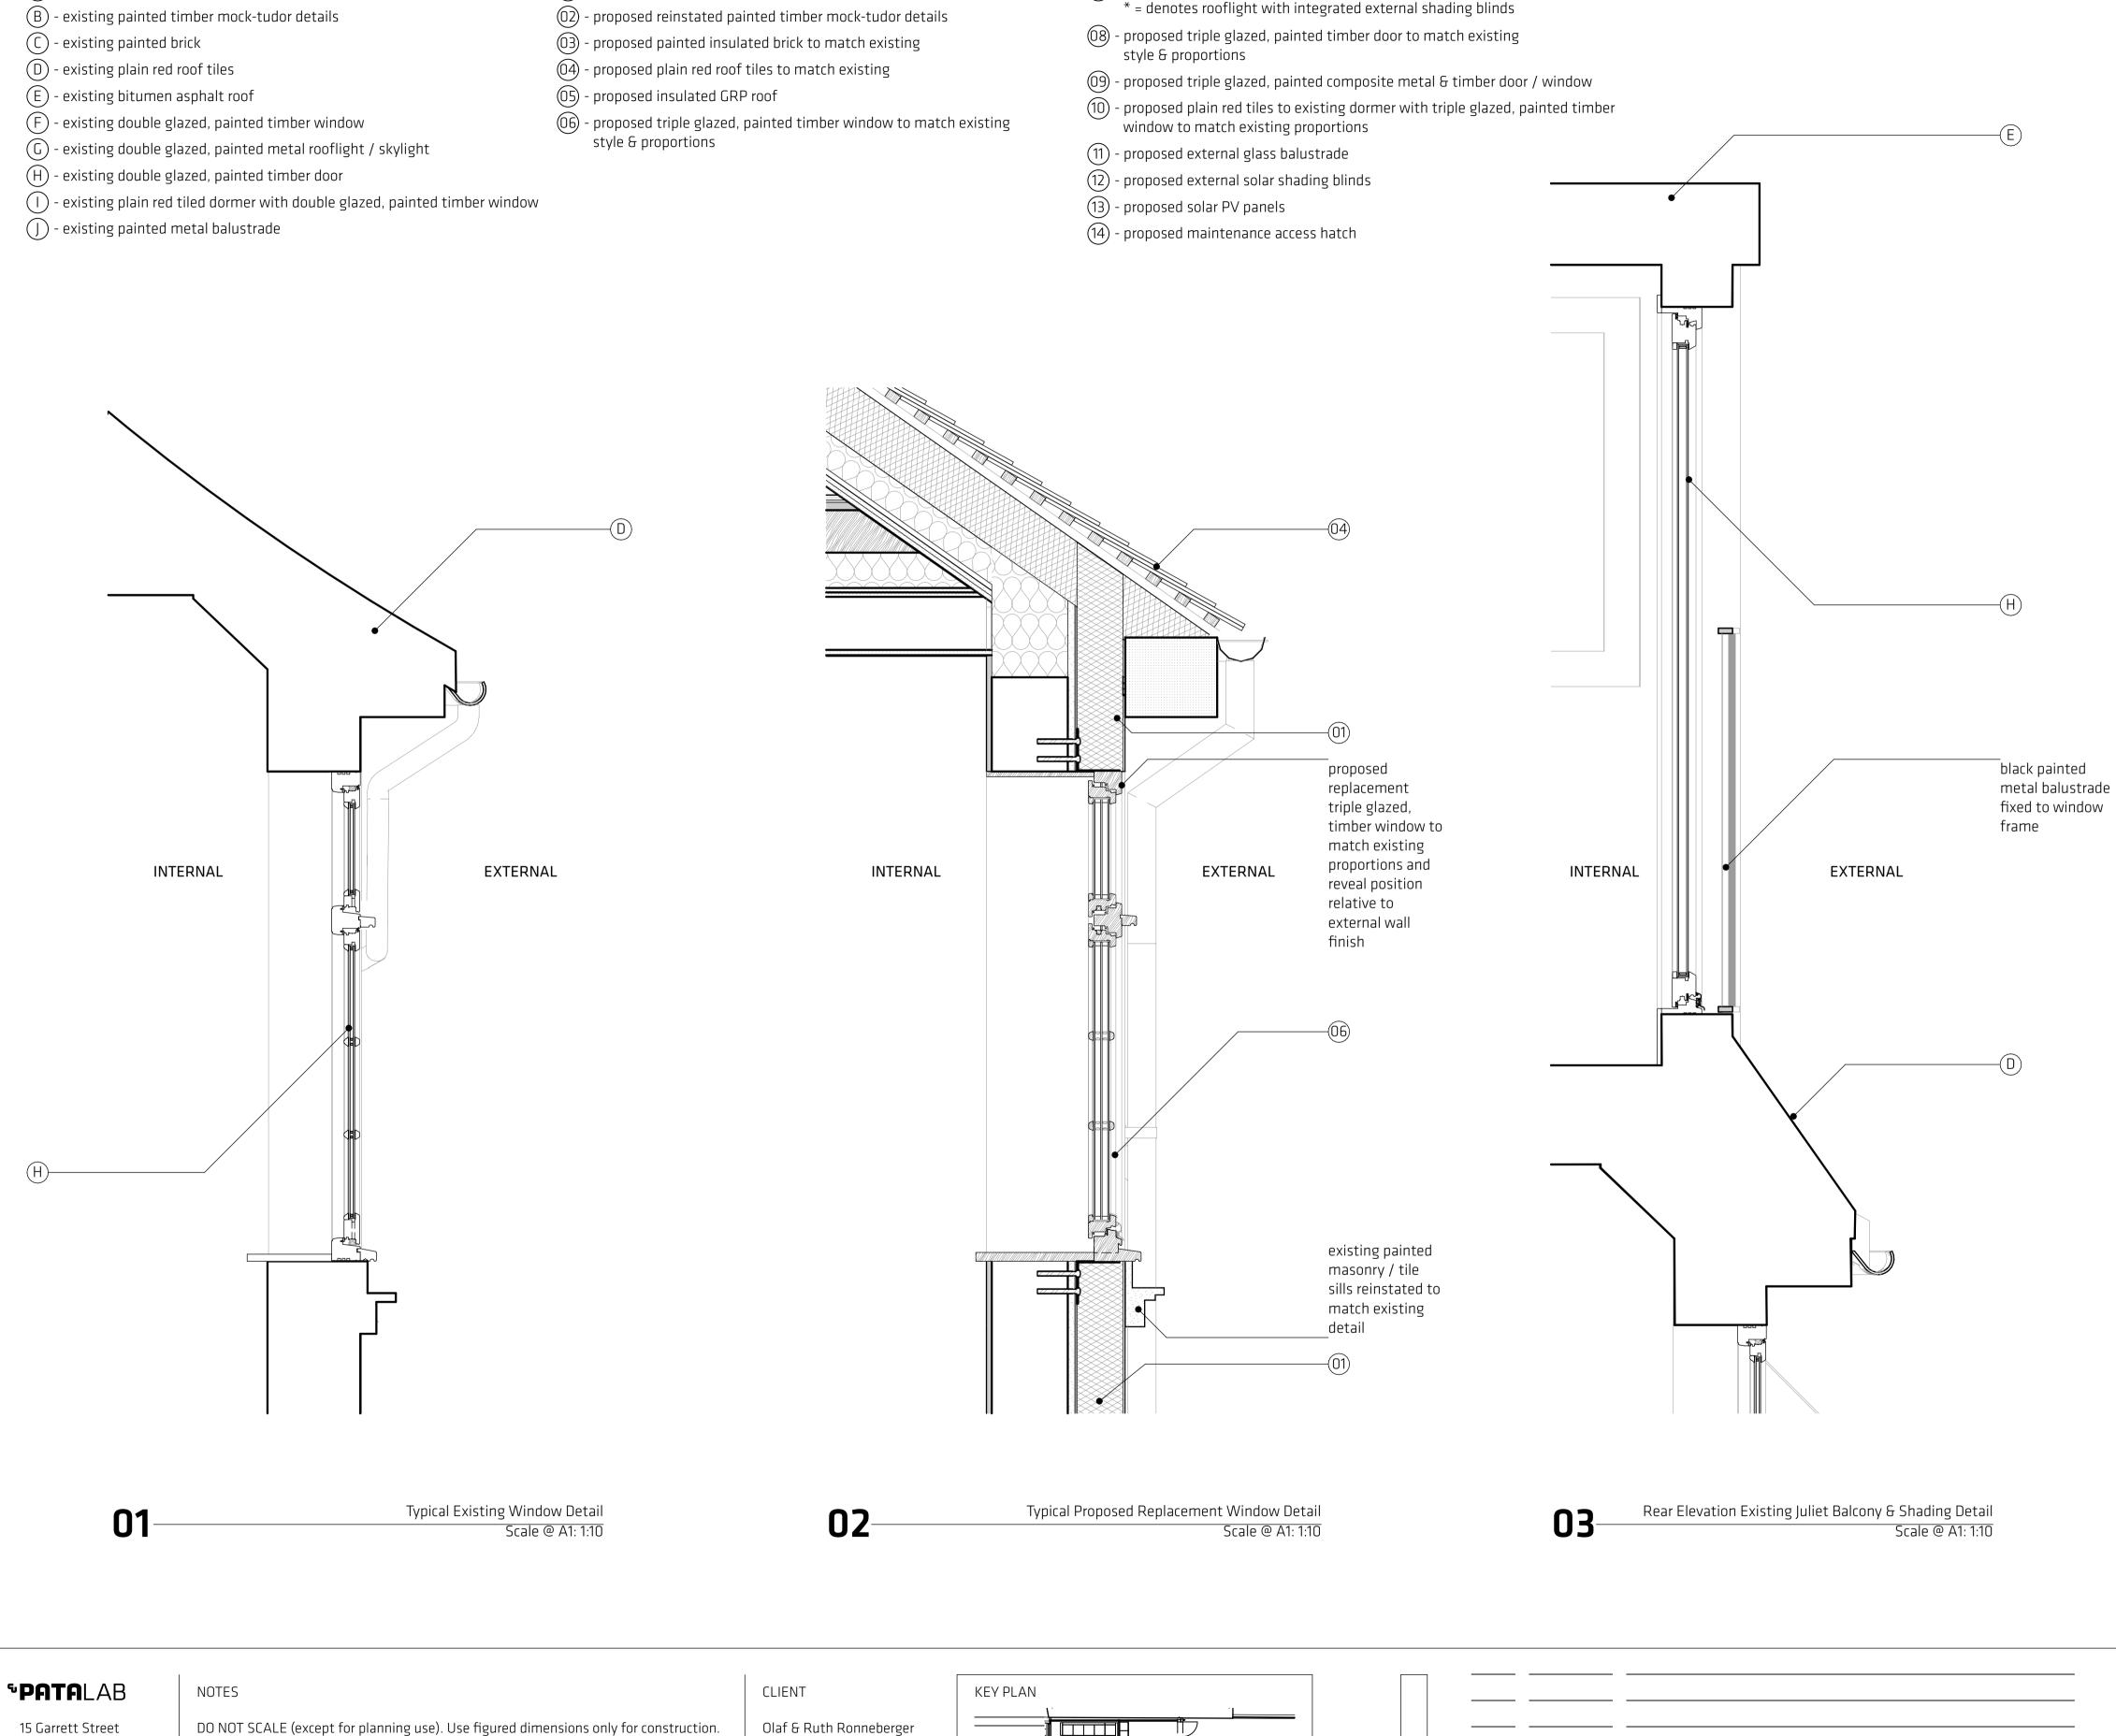

- KEY
- $igl( \mathsf{A} igr)$  existing painted roughcast dash render

- $(\overline{01})$  proposed painted roughcast insulated render to match existing

15 Garrett Street EC1Y OTY London

**t:** +44 (0)20 7253 2036 **w:** www.patalab.com **e:** info@patalab.com

\_\_\_\_

PROJECT ADDRESS:

75 Hillway London N6 6AB

proposed triple glazed, painted composite metal & timber rooflight / skylight
\* = denotes rooflight with integrated external shading blinds

Issued for Planning