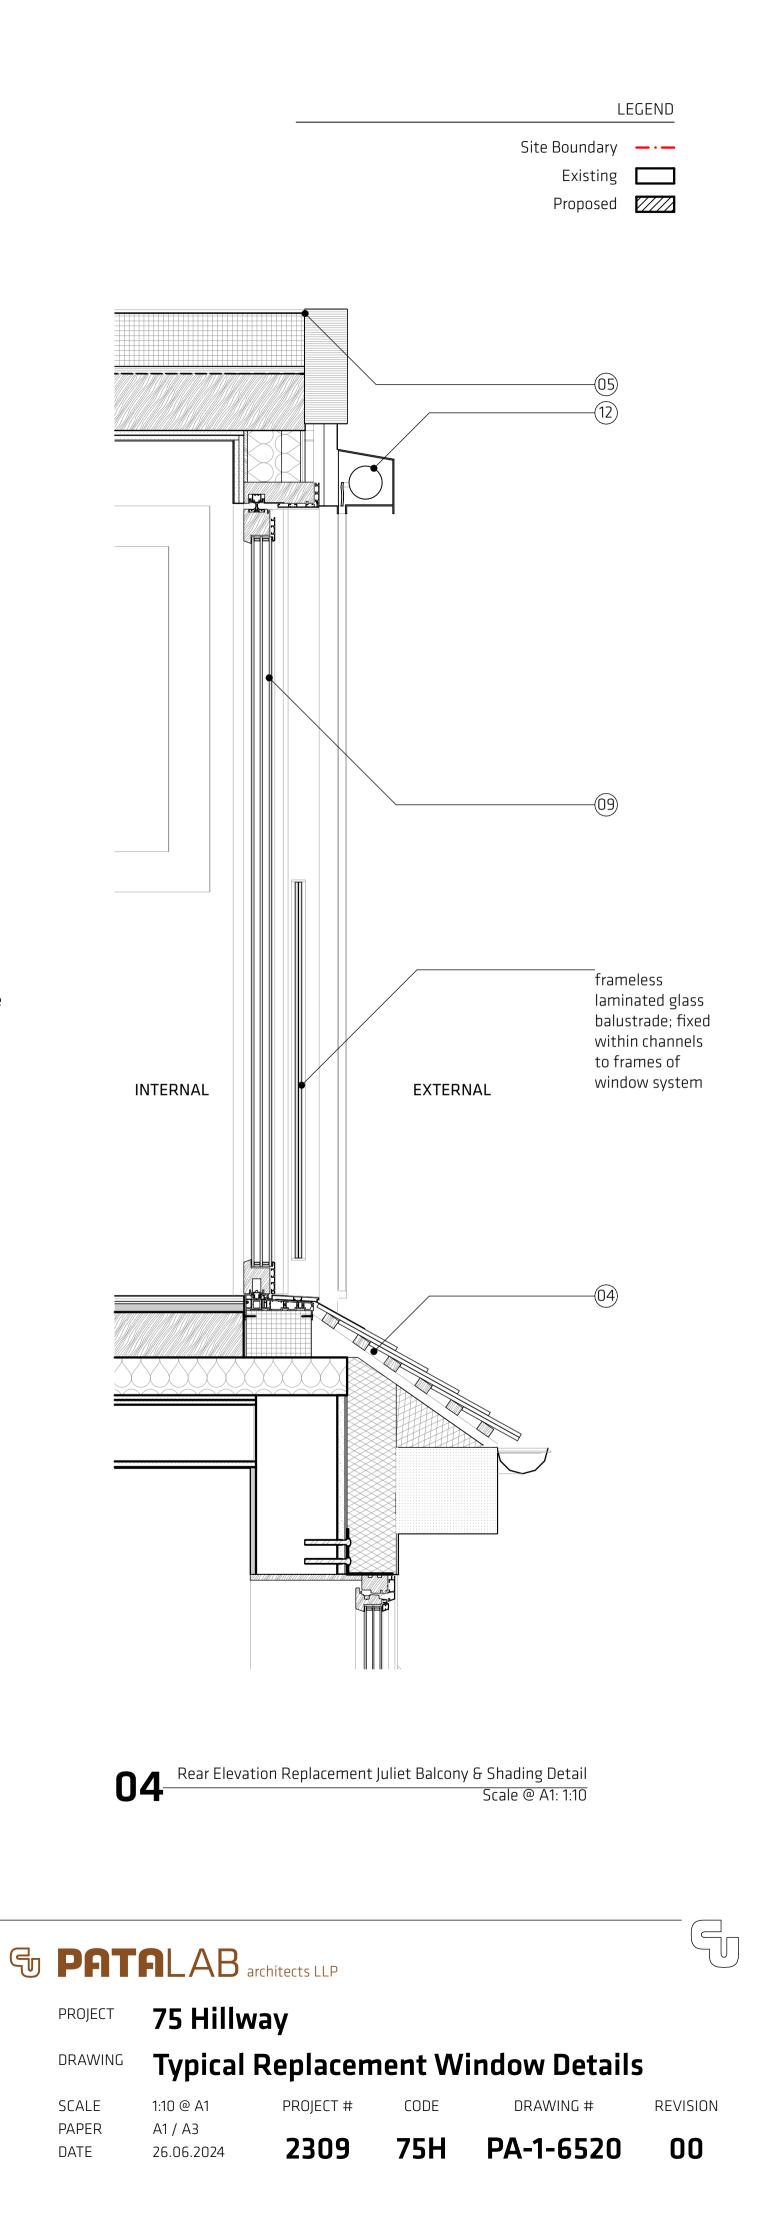

- KEY
- $igl( \mathsf{A} igr)$  existing painted roughcast dash render

- $(\overline{01})$  proposed painted roughcast insulated render to match existing

15 Garrett Street EC1Y OTY London

**t:** +44 (0)20 7253 2036 **w:** www.patalab.com **e:** info@patalab.com

\_\_\_\_

PROJECT ADDRESS:

75 Hillway London N6 6AB

proposed triple glazed, painted composite metal & timber rooflight / skylight
\* = denotes rooflight with integrated external shading blinds

Issued for Planning