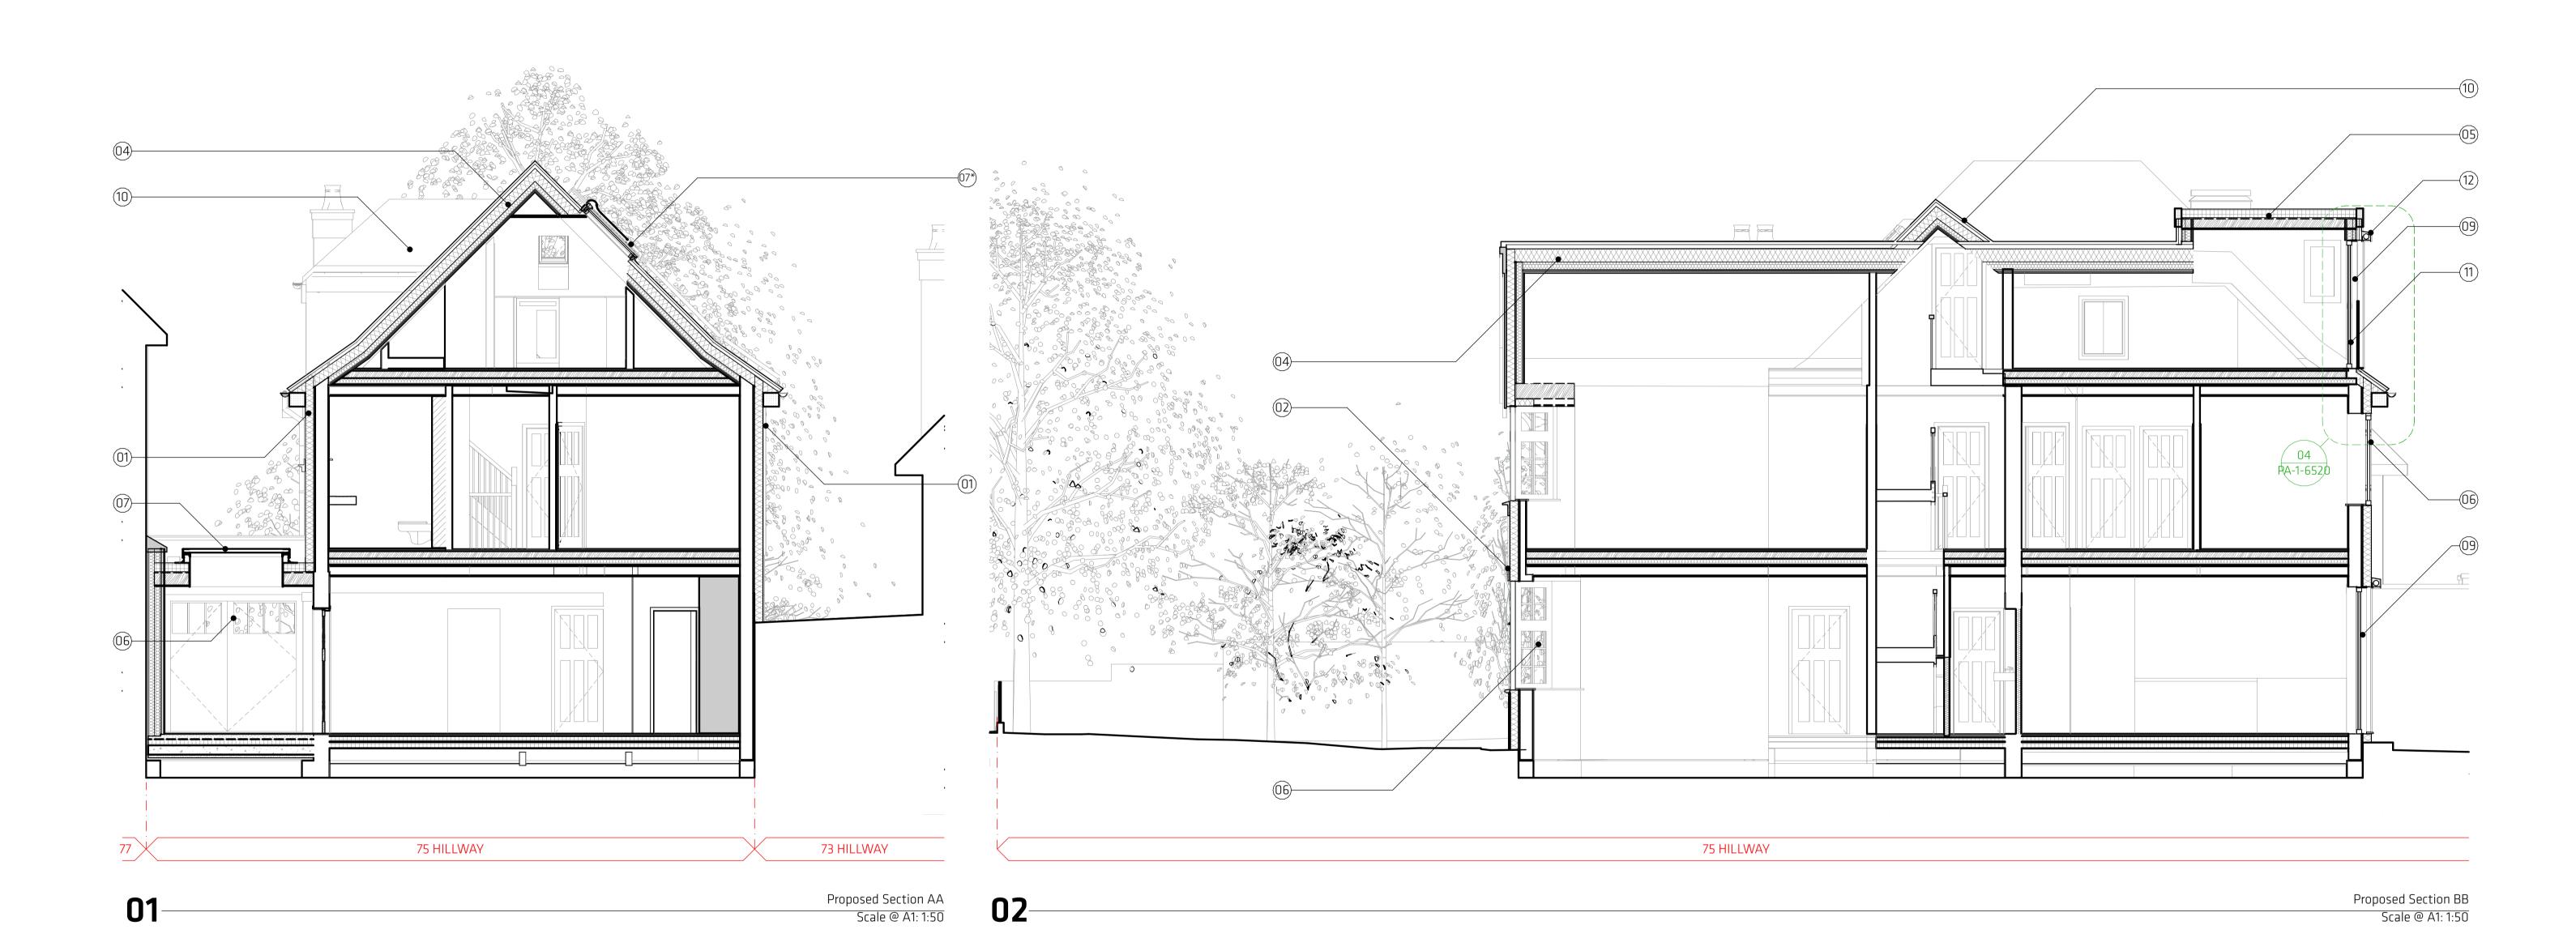

KEY 07) - proposed triple glazed, painted composite metal & timber rooflight / skylight \* = denotes rooflight with integrated external shading blinds (A) - existing painted roughcast dash render ①1) - proposed painted roughcast insulated render to match existing Site Boundary — · —

(08) - proposed triple glazed, painted timber door to match existing

09 - proposed triple glazed, painted composite metal & timber door / window

(02) - proposed reinstated painted timber mock-tudor details (B) - existing painted timber mock-tudor details (C) - existing painted brick

①3) - proposed painted insulated brick to match existing

04 - proposed plain red roof tiles to match existing

(05) - proposed insulated GRP roof

(F) - existing double glazed, painted timber window style & proportions G - existing double glazed, painted metal rooflight / skylight

(06) - proposed triple glazed, painted timber window to match existing

(10) - proposed plain red tiles to existing dormer with triple glazed, painted timber window to match existing proportions

(11) - proposed external glass balustrade

(12) - proposed external solar shading blinds

(13) - proposed solar PV panels

style & proportions

(14) - proposed maintenance access hatch

**°PATA**LAB

D - existing plain red roof tiles

(E) - existing bitumen asphalt roof

(H) - existing double glazed, painted timber door

() - existing painted metal balustrade

( ) - existing plain red tiled dormer with double glazed, painted timber window

15 Garrett Street EC1Y OTY London

**t:** +44 (0)20 7253 2036 w: www.patalab.com e: info@patalab.com