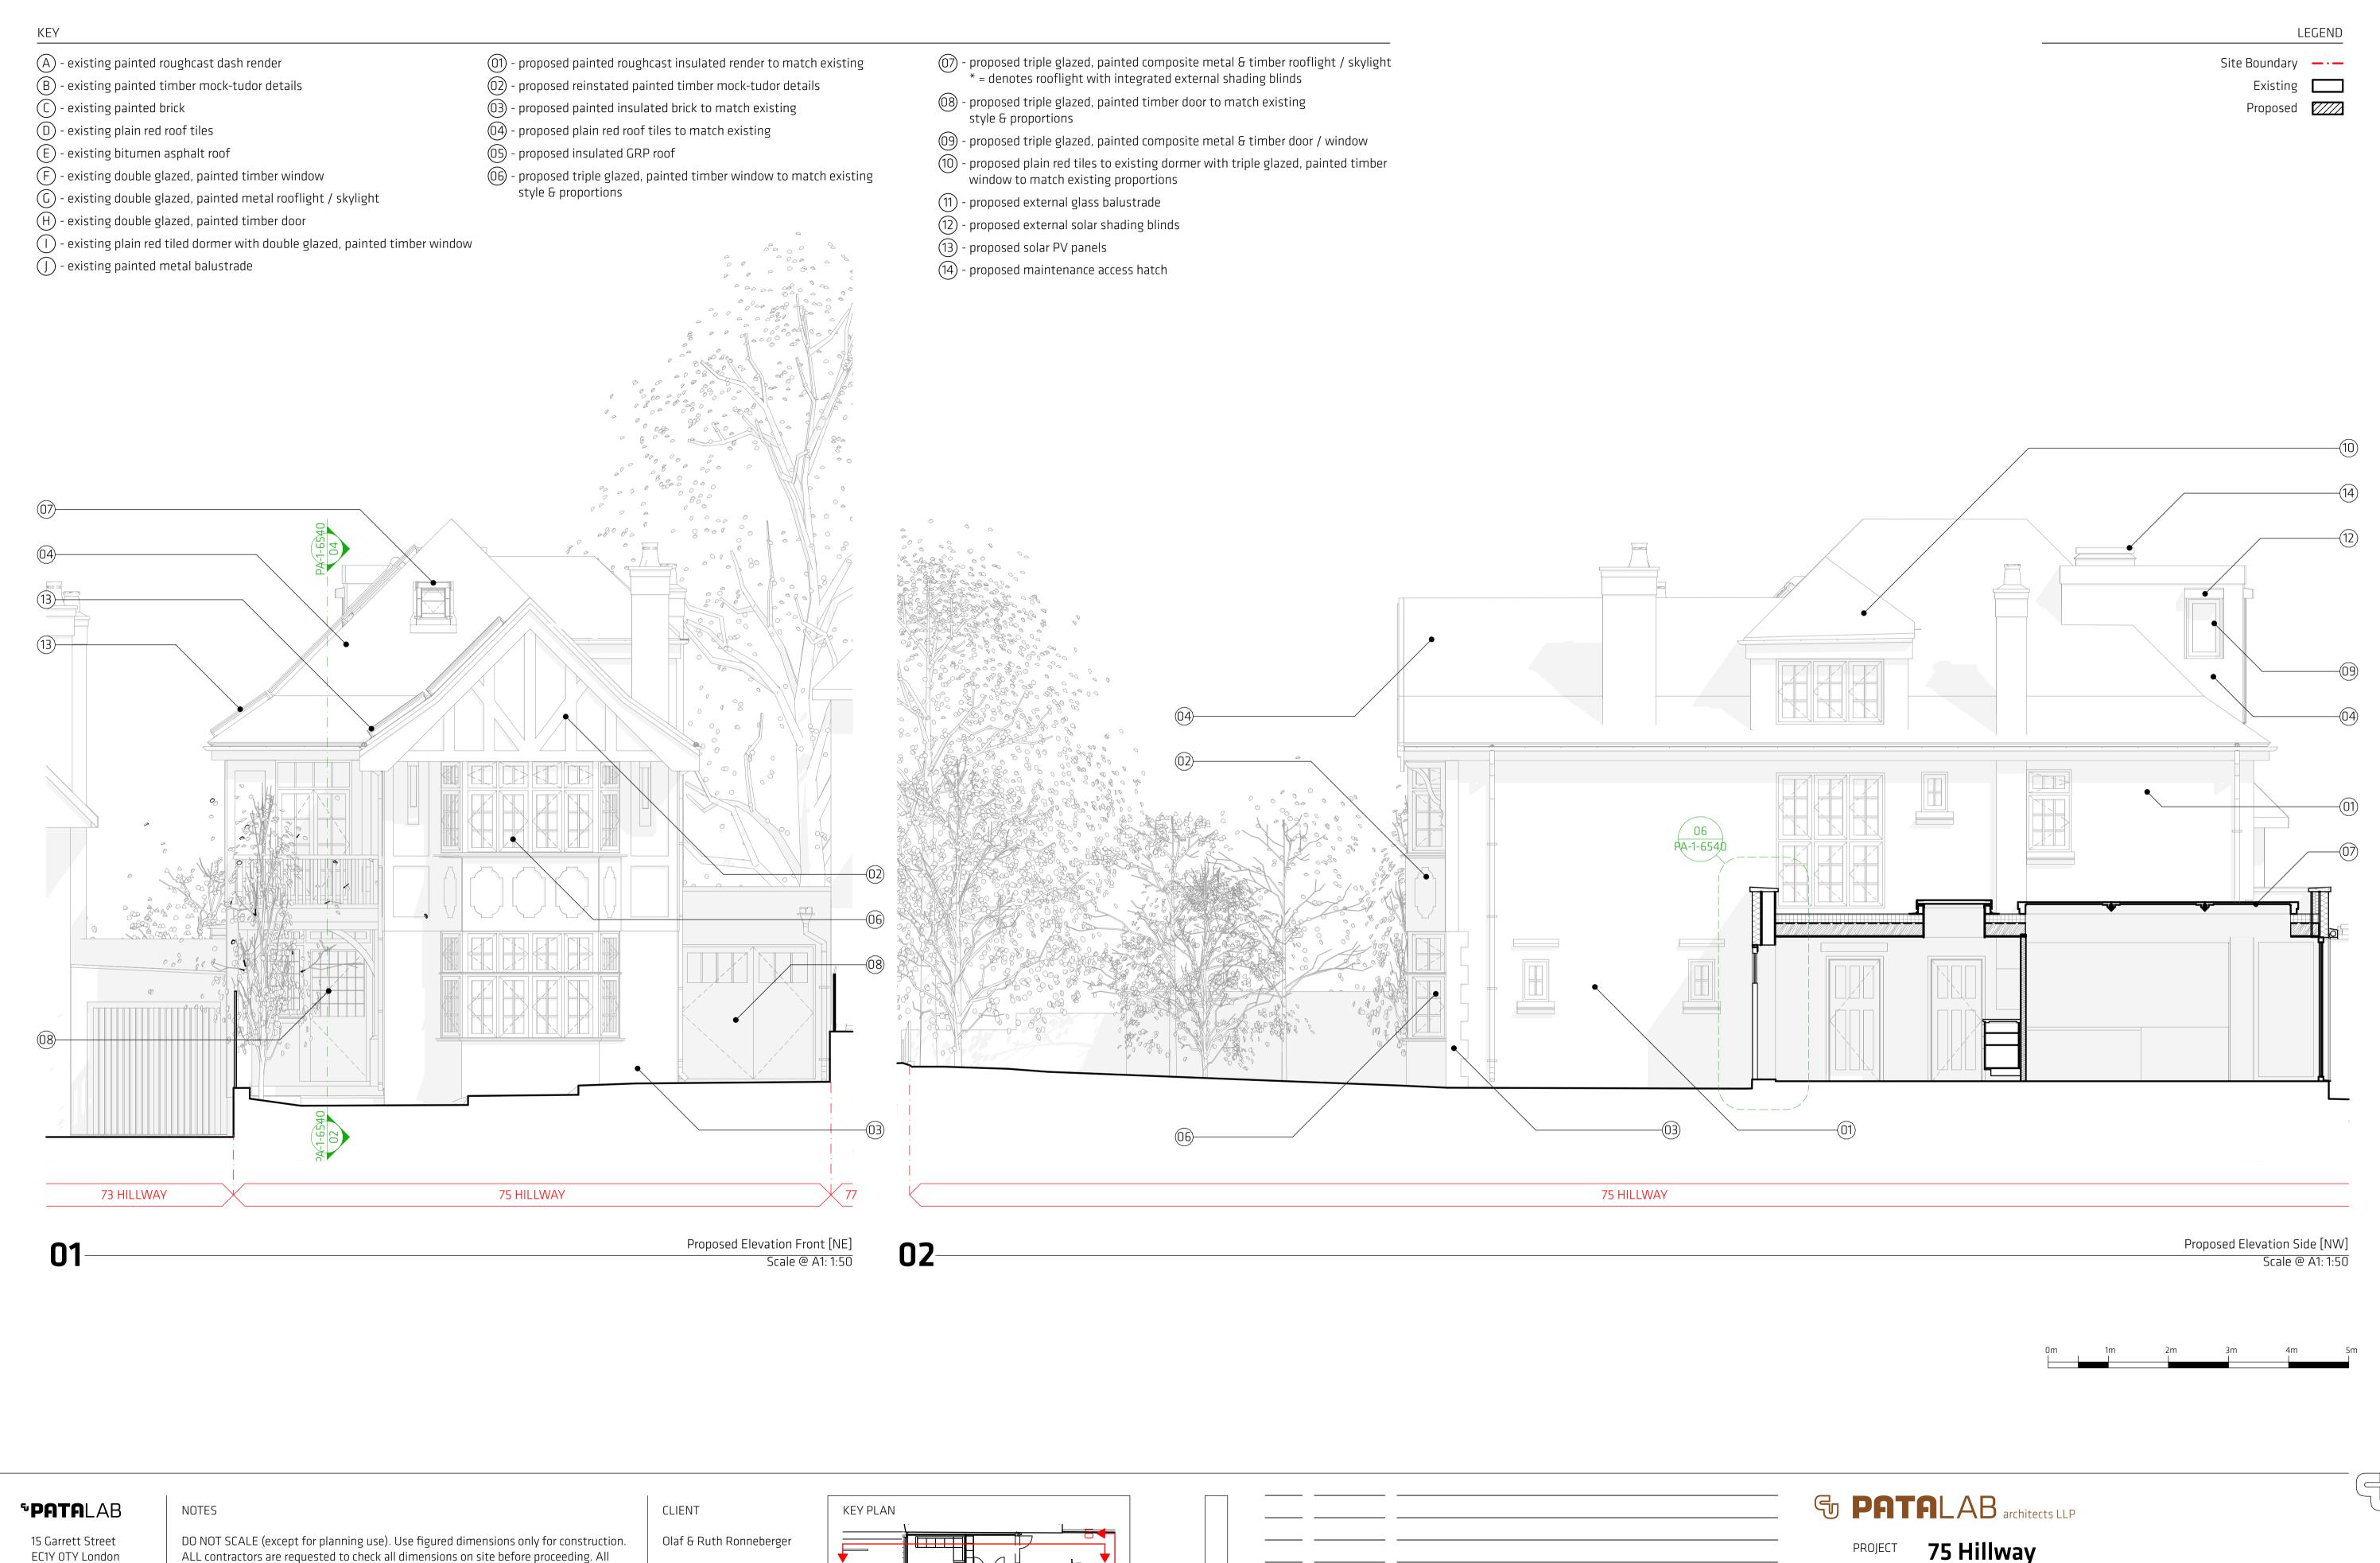

**t:** +44 (0)20 7253 2036 w: www.patalab.com e: info@patalab.com

ALL contractors are requested to check all dimensions on site before proceeding. All discrepancies to be notified in writing to PATALAB. Dimensions are in millimeters unless stated otherwise. All levels are in meters above AOD unless stated otherwise. No areas indicated, or areas calculated from this drawing should be used for valuation purposes or as the basis for development contracts. To be read in conjunction with all other associated project information including models, specifications, schedules and related consultants documents. Copyright by PATALAB. All rights reserved including the

right of reproduction in whole or part, in any form or media.

75 Hillway London N6 6AB

PROJECT ADDRESS:

| PROJECT | 75 Hillway |            |         |               |          |
|---------|------------|------------|---------|---------------|----------|
| DRAWING | Propose    | ed Front [ | NE] & S | Side [NW] Ele | evations |
| SCALE   | 1:50 @ A1  | PROJECT #  | CODE    | DRAWING #     | REVISION |
| PAPER   | A1 / A3    |            |         |               |          |
| DATE    | 26.06.2024 | 2309       | 75H     | PA-1-3101     | 01       |