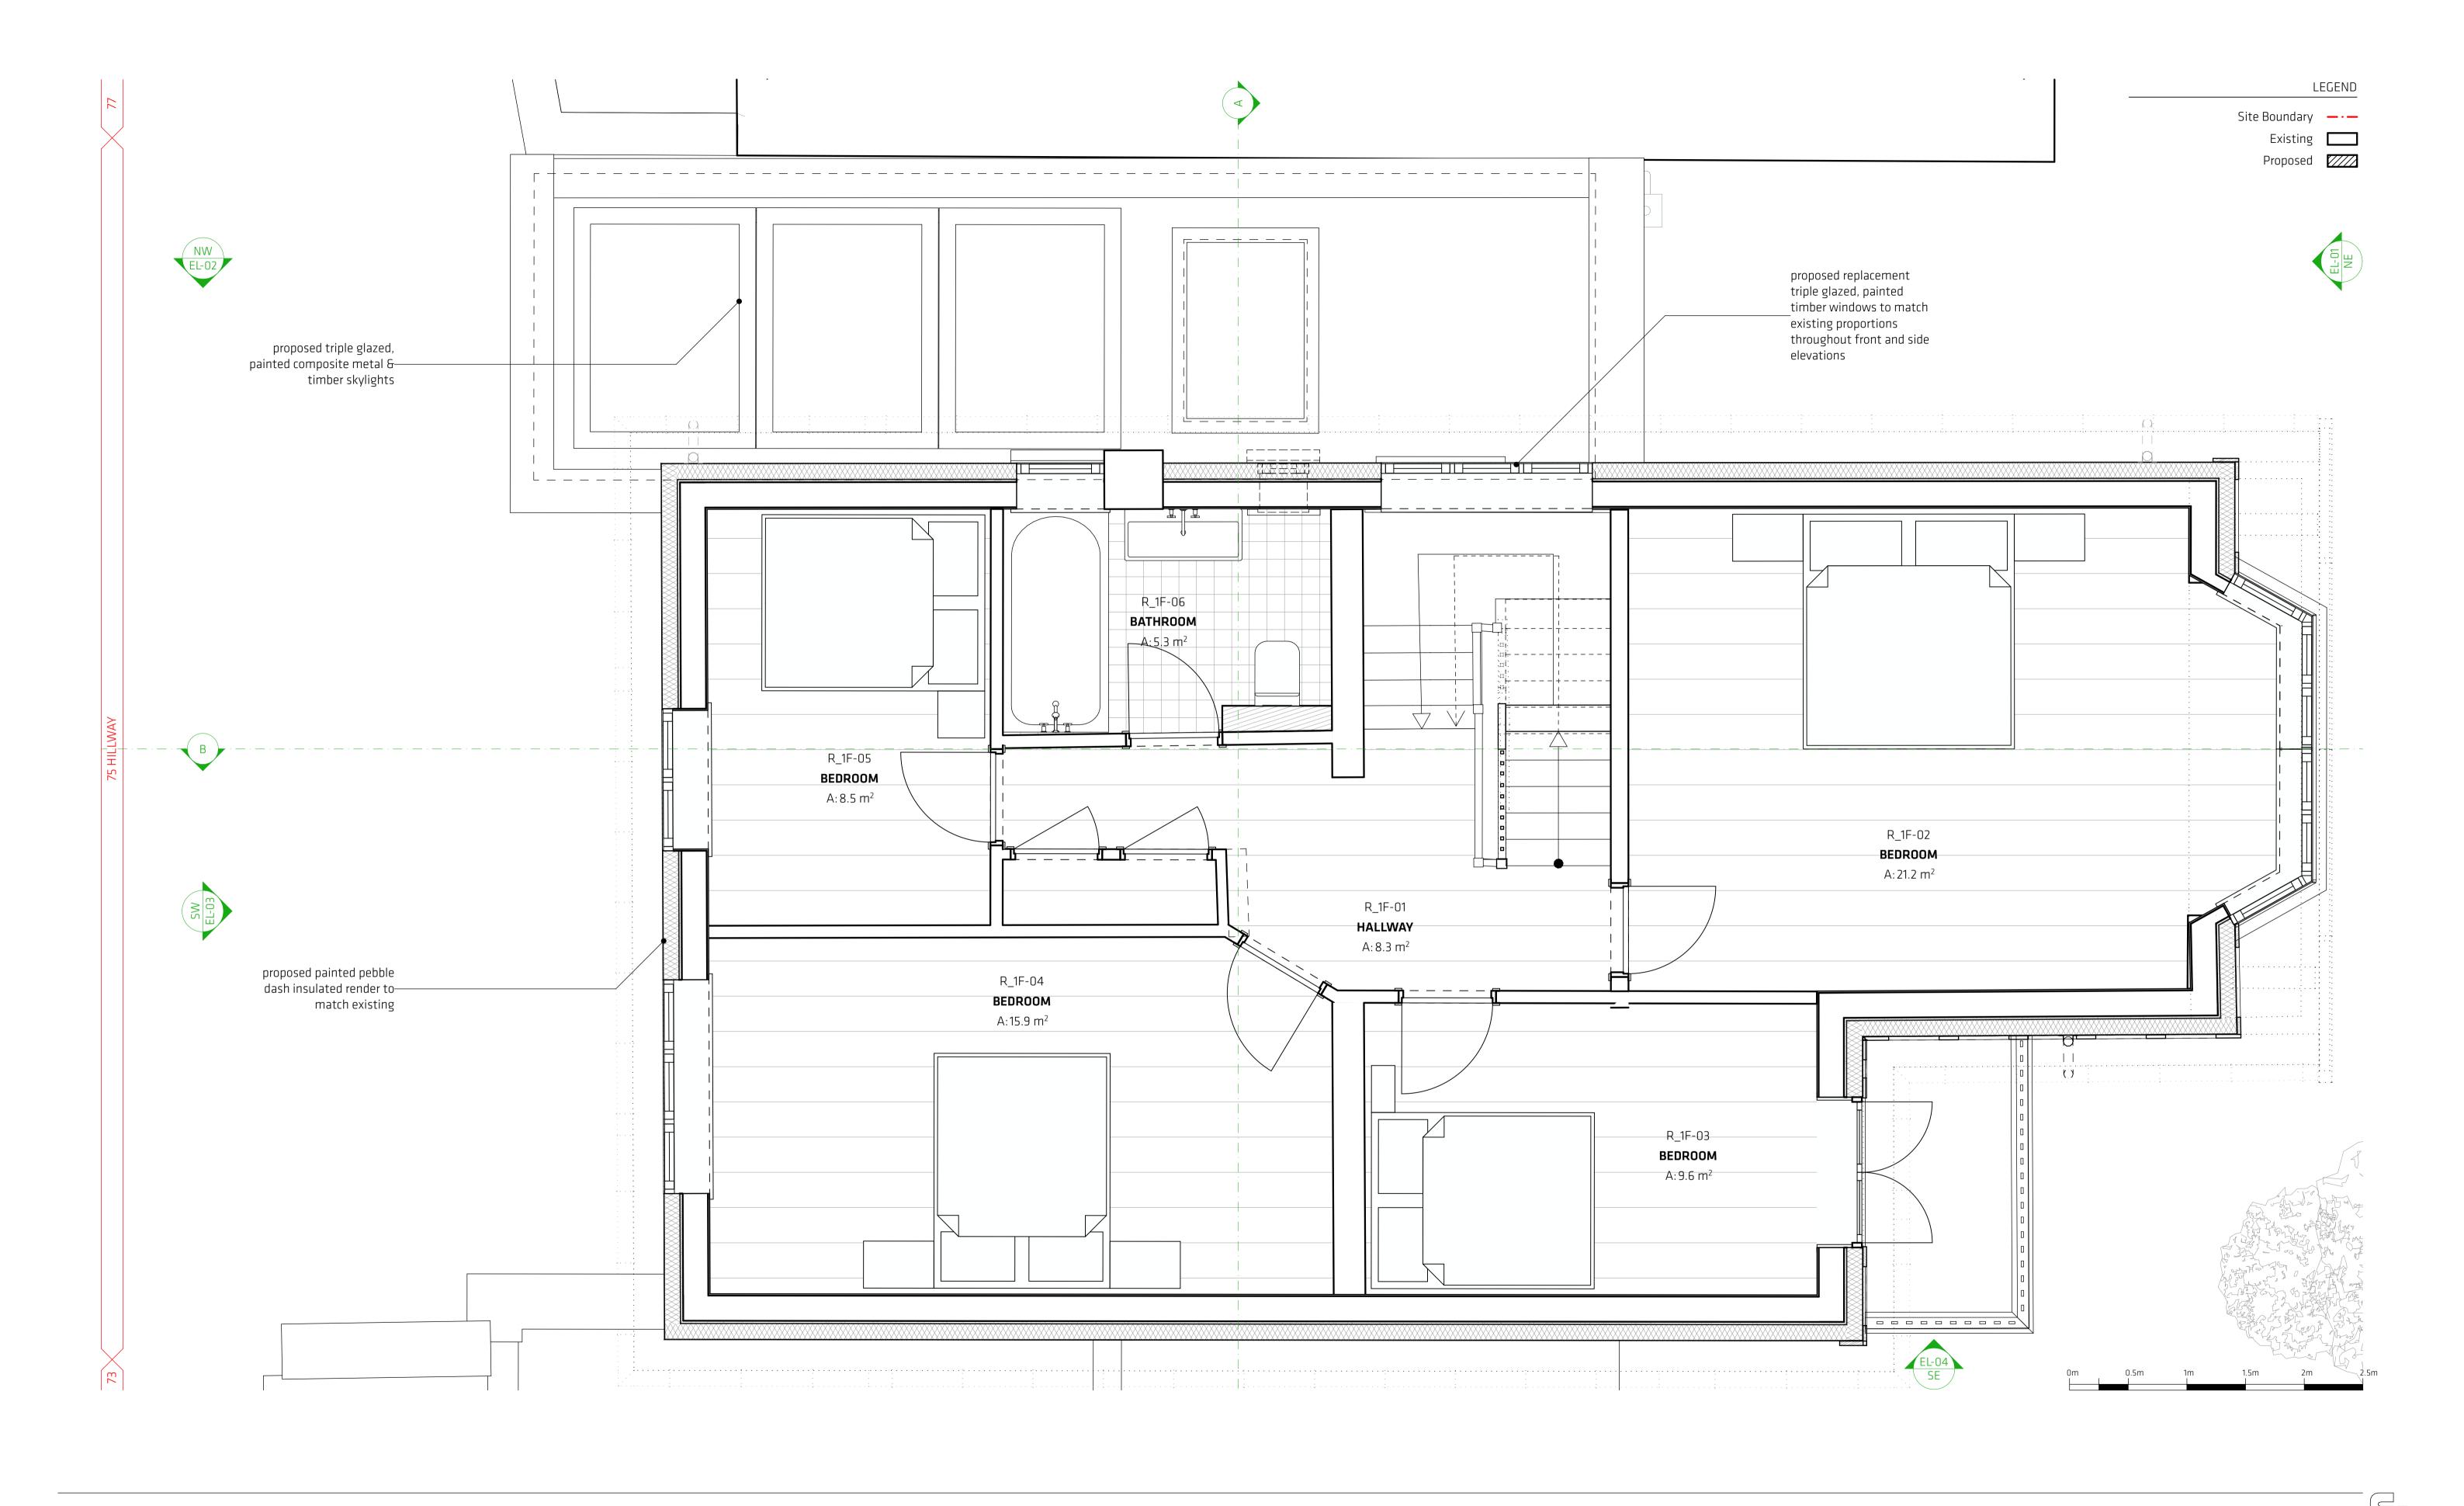

CLIENT

Olaf & Ruth Ronneberger

PROJECT ADDRESS:

75 Hillway London N6 6AB

## THE PATALAB architects LLP

07/05/2024 Issued for Planning

26/06/2024 Issued for Planning

PROJECT 75 Hillway SCALE 1:25 @ A1 PAPER A1 / A3

26.06.2024

Proposed First Floor Plan

DRAWING # REVISION 75H PA-1-3011