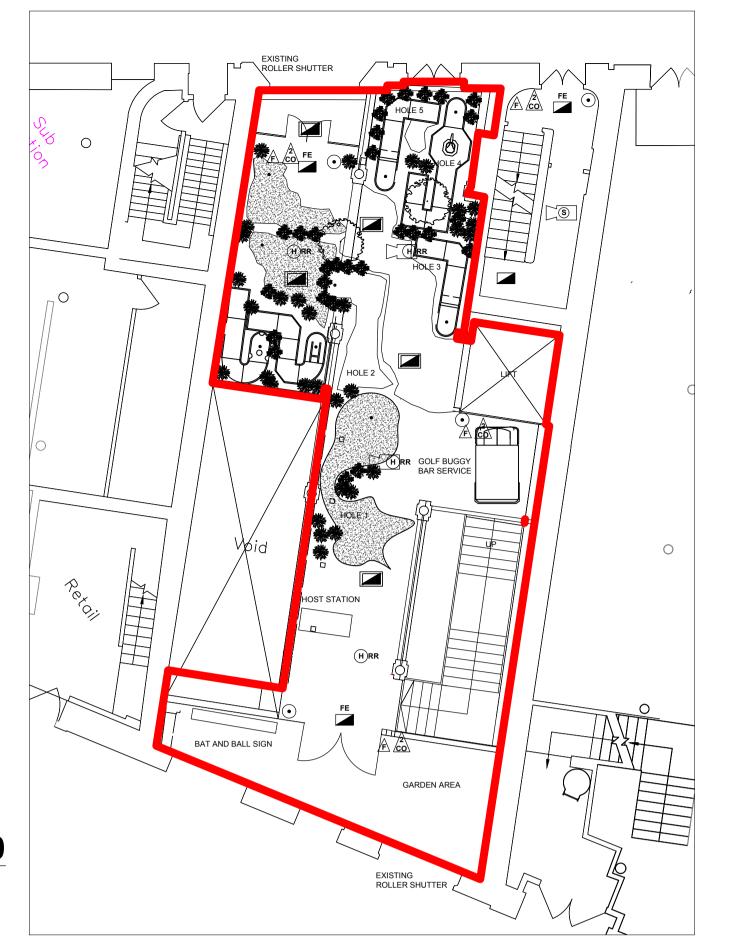

# **REDLINE OUTLINE INDICATES AREAS OF** LICENSED ACTIVITIES

Emergency Lighting: emergency lighting is in compliance with BS5266 Part 1, Category M2 and will provide maintained emergency lighting for 3 hours duration.

Fire alarm to be installed as an L1 system by proposed contractor

Fire Alarm: the proposed fire alarm will be in accordance with BS5839 Part 1 and BS9999 and installations will be LPC approved and undertaken by an LPC approved installer to LPS 1014.