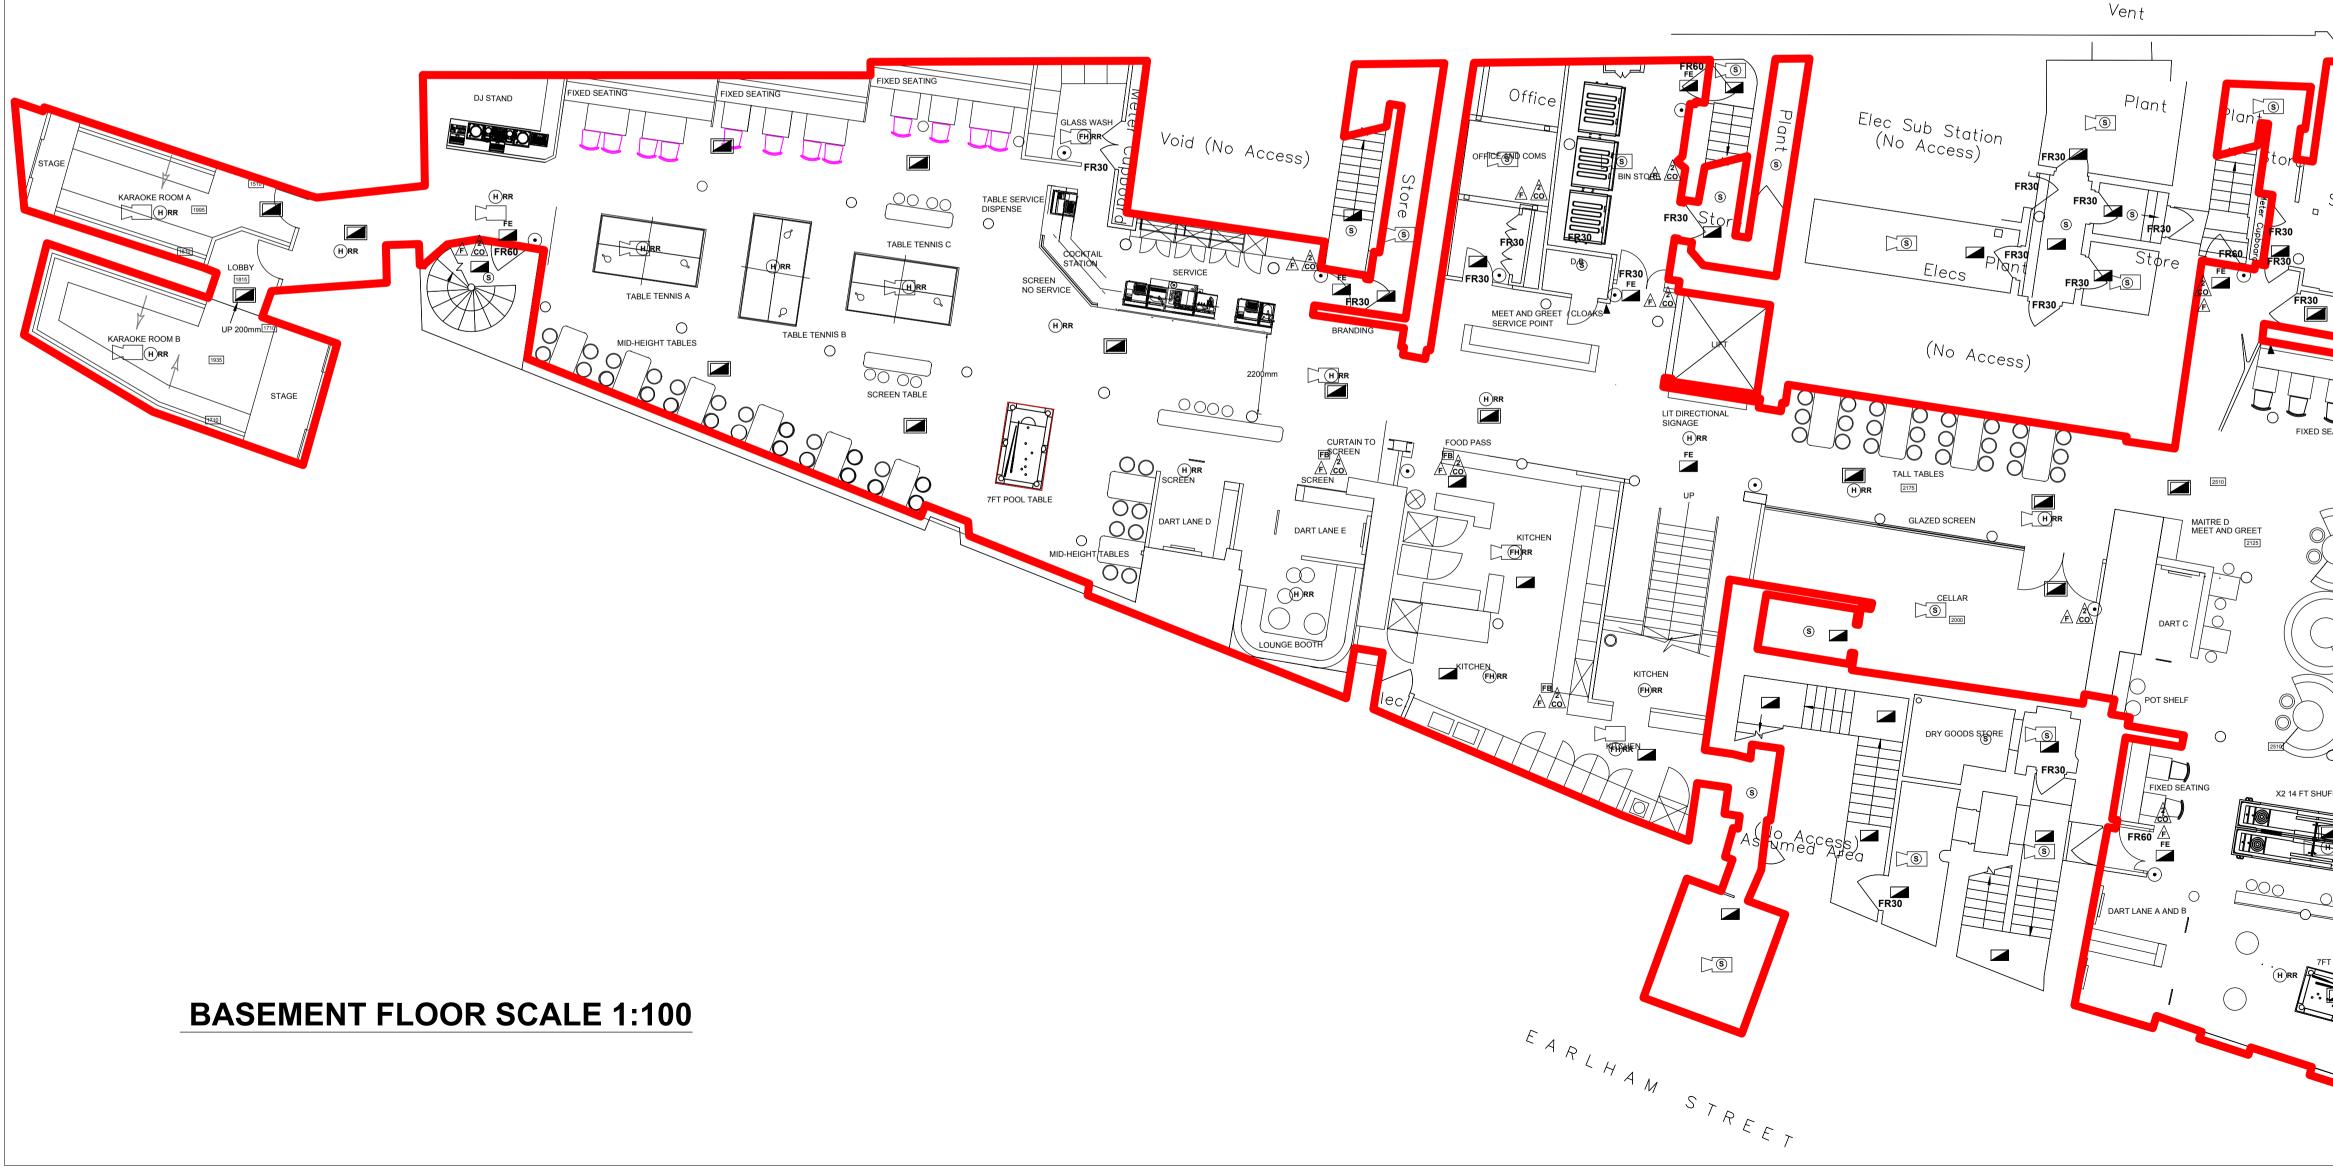

# **REDLINE OUTLINE INDICATES AREAS OF** LICENSED ACTIVITIES

Emergency Lighting: emergency lighting is in compliance with BS5266 Part 1, Category M2 and will provide maintained emergency lighting for 3 hours duration.

Fire alarm to be installed as an L1 system by proposed contractor

Fire Alarm: the proposed fire alarm will be in accordance with BS5839 Part 1 and BS9999 and installations will be LPC approved and undertaken by an LPC approved installer to LPS 1014.

## FIRE PANEL LOCATION INDICATED REAR OF UNIT T.B.C

| Store<br>Store<br>Store<br>Store<br>FERSILE<br>CO<br>CO<br>CO<br>CO<br>CO<br>CO<br>CO<br>CO<br>CO<br>CO                                                                                                                                                                                                                                                                                                                                                                                                                                                                                                                                                                                                                                                                                                                                                                                                                                                                                                                                                                                                                                                                           |  |
|-----------------------------------------------------------------------------------------------------------------------------------------------------------------------------------------------------------------------------------------------------------------------------------------------------------------------------------------------------------------------------------------------------------------------------------------------------------------------------------------------------------------------------------------------------------------------------------------------------------------------------------------------------------------------------------------------------------------------------------------------------------------------------------------------------------------------------------------------------------------------------------------------------------------------------------------------------------------------------------------------------------------------------------------------------------------------------------------------------------------------------------------------------------------------------------|--|
|                                                                                                                                                                                                                                                                                                                                                                                                                                                                                                                                                                                                                                                                                                                                                                                                                                                                                                                                                                                                                                                                                                                                                                                   |  |
| Image: service      FIRE DOARDS   Image: service   FIRE DOARDS   Image: service   FIRE DOARDS   Image: service   FIRE DOARDS   Image: service   FIRE DOARDS   Image: service   FIRE DOARDS   Image: service   FIRE DOARDS   Image: service   FIRE DOARDS   Image: service   FIRE DOARDS   Image: service   FIRE DOARDS   Image: service   FIRE DOARDS   Image: service   FIRE DOARDS   Image: service   FIRE DOARDS   Image: service   FIRE DOARDS   Image: service   FIRE DOARDS   Image: service   FIRE DOARDS   Image: service   FIRE DOARDS Image: service FIRE DOARDS Image: service FIRE DOARDS Image: service FIRE DOARDS Image: service FIRE DOARDS Image: service FIRE DOARDS Image: service FIRE DOARDS Image: service FIRE DOARDS Image: service FIRE DOARDS Image: service FIRE DOARDS Image: service FIRE DOARDS Image: service FIRE DOARDS Image: service FIRE DOARDS Image: service FIRE DOARDS Image: service FIRE DOARDS Image: service FIRE DOARDS Image: service FIRE DOARDS Image: service FIRE DOARDS Image: service FIRE DOARDS Image: service FIRE DOARDS Image: service FIRE DOARDS Image: service FIRE DOARDS Image: service FIRE DOARDS Image: service< |  |