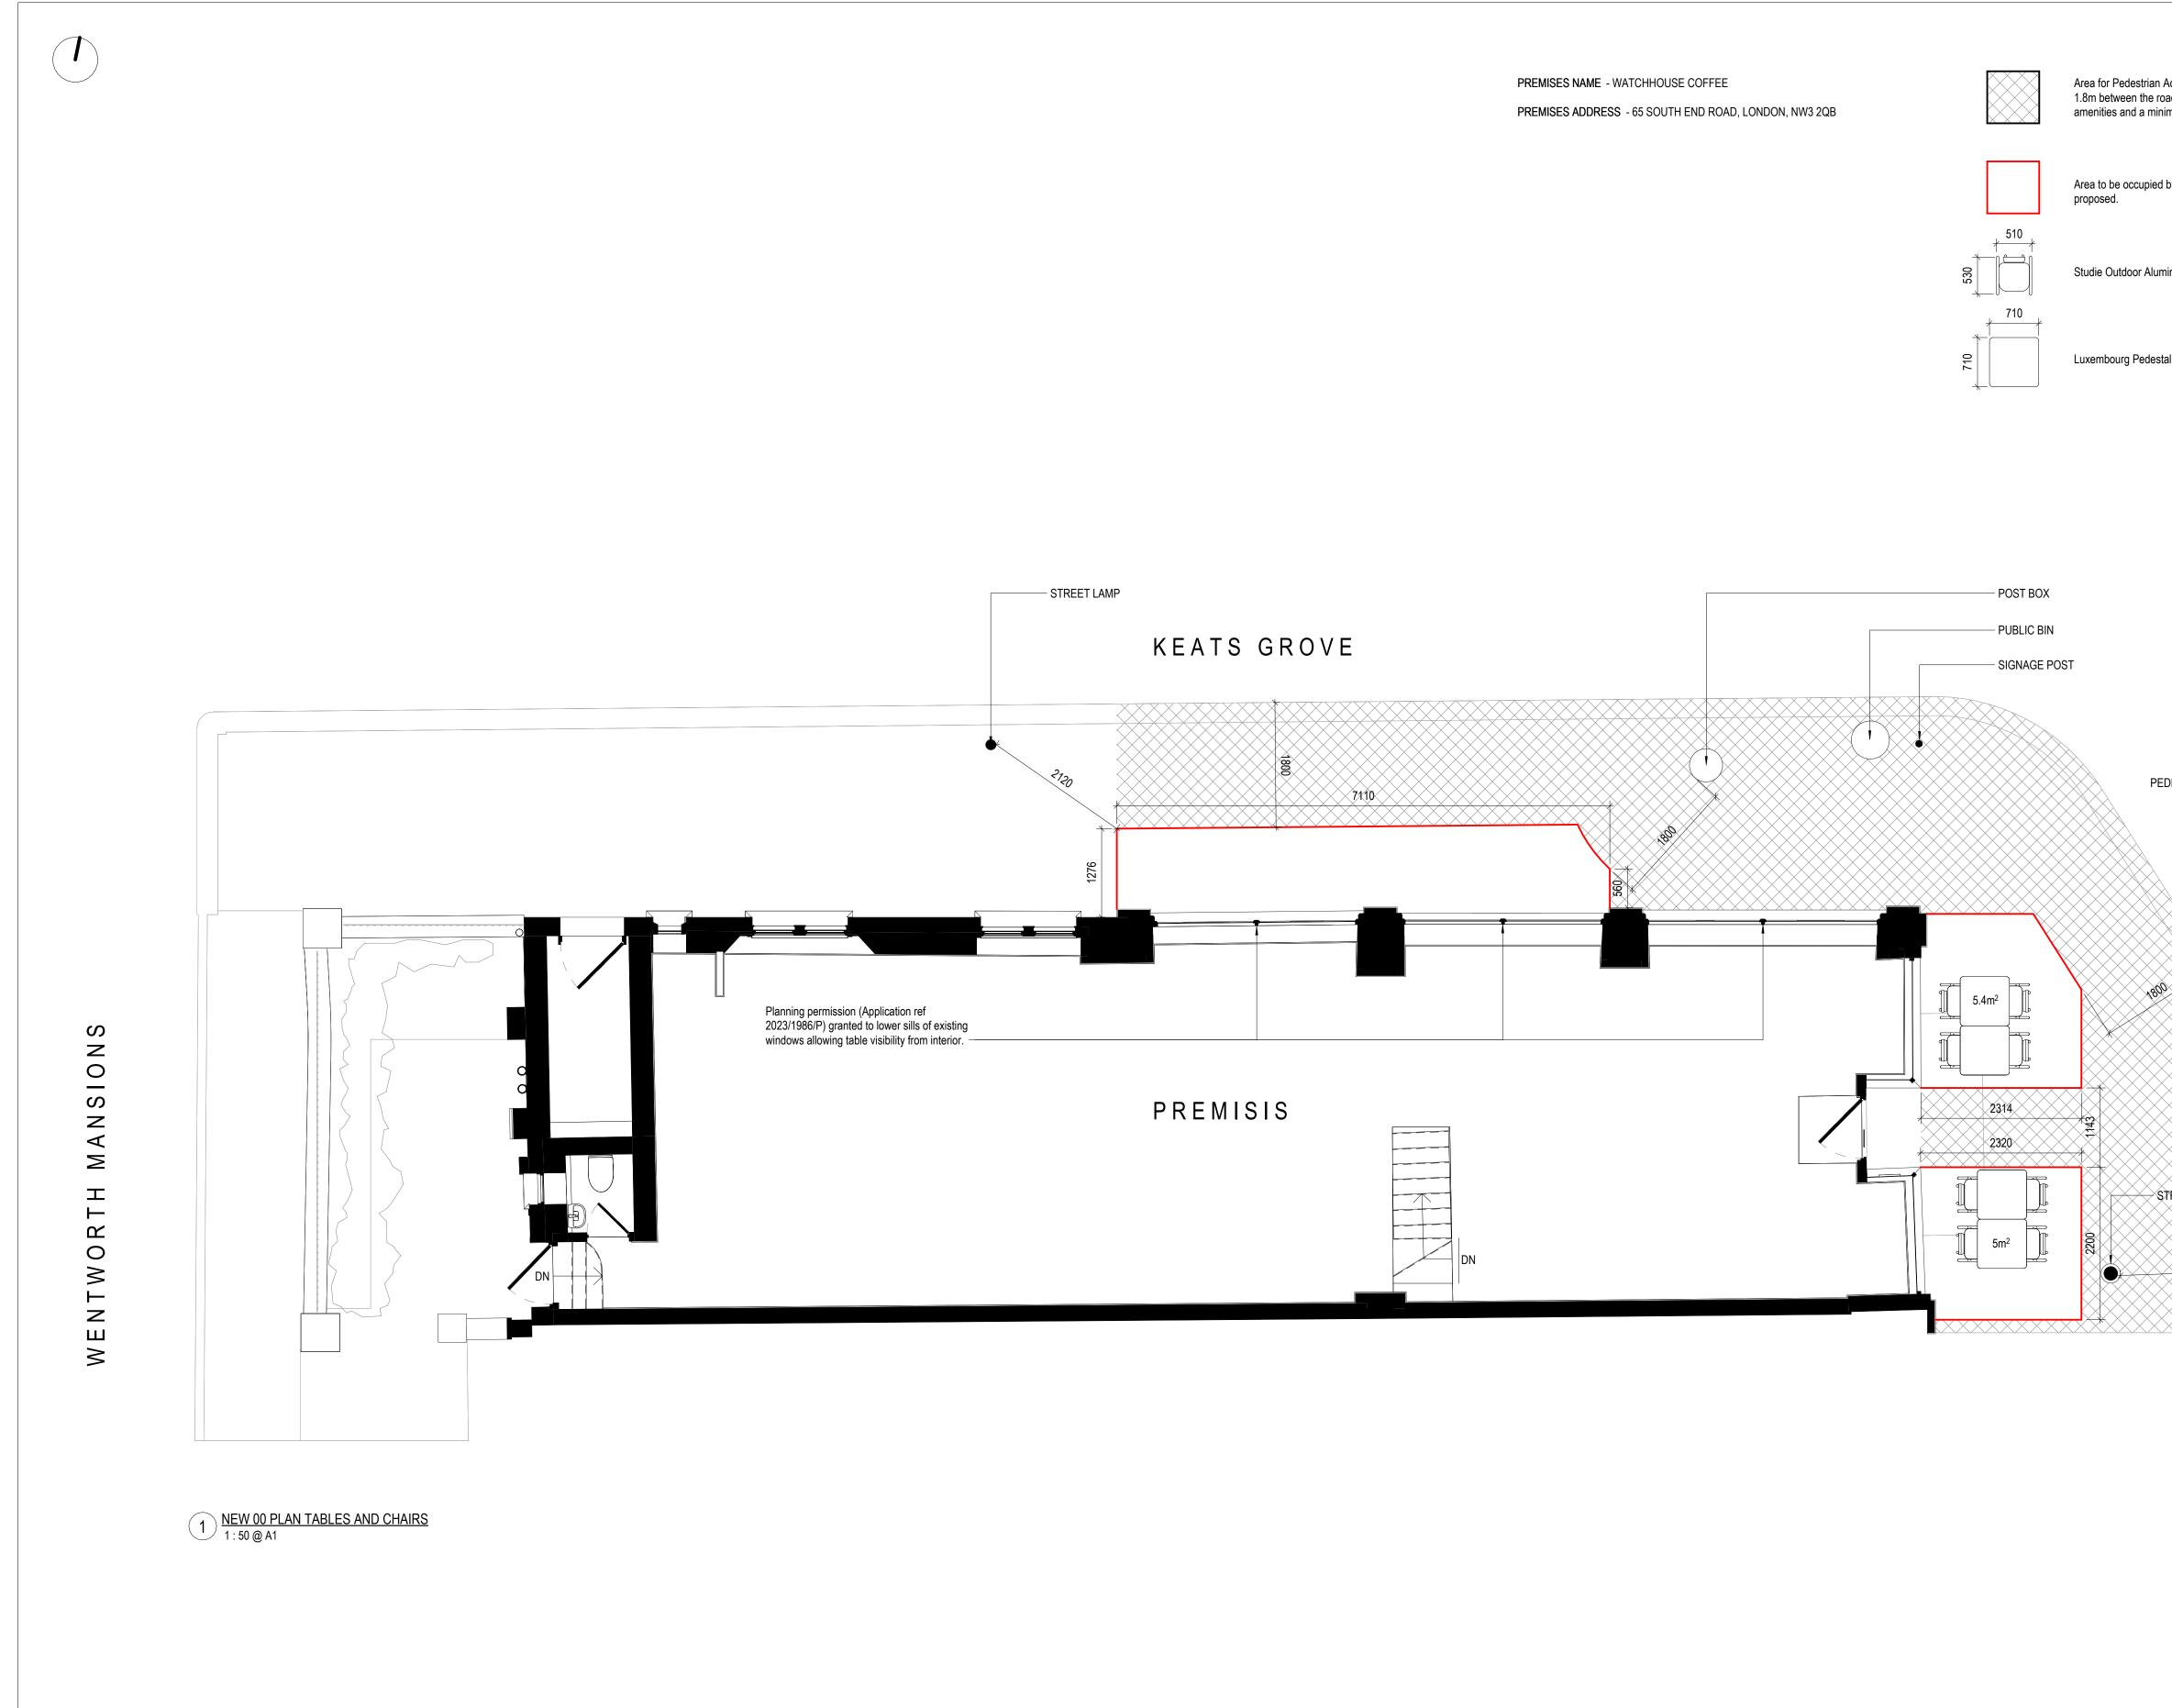

Area for Pedestrian Access - This must be a minimum of 1.8m between the road and the area designated to for your amenities and a minimum of 1m leadign into the premises.

|                                          |                                                                                                                                                                                                        | <u></u> |
|------------------------------------------|--------------------------------------------------------------------------------------------------------------------------------------------------------------------------------------------------------|---------|
| ied by Amenities. No floor demarcation   | ITEM NUMBER                                                                                                                                                                                            | {       |
|                                          | TABLE 10                                                                                                                                                                                               |         |
| uminium Chair 510(w) x 530(d) x 810mm(h) |                                                                                                                                                                                                        |         |
| estal Table 710(w) x 710(d) x 740mm(h)   |                                                                                                                                                                                                        |         |
|                                          |                                                                                                                                                                                                        |         |
|                                          |                                                                                                                                                                                                        |         |
|                                          |                                                                                                                                                                                                        |         |
|                                          |                                                                                                                                                                                                        |         |
|                                          |                                                                                                                                                                                                        |         |
|                                          |                                                                                                                                                                                                        |         |
|                                          |                                                                                                                                                                                                        |         |
|                                          |                                                                                                                                                                                                        |         |
| EDESTRIANISED ROAD AREA                  |                                                                                                                                                                                                        |         |
|                                          |                                                                                                                                                                                                        |         |
| A D<br>A                                 |                                                                                                                                                                                                        |         |
| ROAD                                     |                                                                                                                                                                                                        |         |
|                                          |                                                                                                                                                                                                        |         |
| Ш<br>Т                                   |                                                                                                                                                                                                        |         |
| SOUTI                                    |                                                                                                                                                                                                        |         |
| N N                                      |                                                                                                                                                                                                        |         |
| STREET LAMP                              |                                                                                                                                                                                                        |         |
| 2232                                     |                                                                                                                                                                                                        |         |
|                                          |                                                                                                                                                                                                        |         |
|                                          |                                                                                                                                                                                                        |         |
|                                          |                                                                                                                                                                                                        |         |
|                                          |                                                                                                                                                                                                        |         |
|                                          | P03   2024/06/03   PAVEMENT LICENSE     P02   2024/05/07   SURVEY UPDATE                                                                                                                               |         |
|                                          | P022024/05/07SURVEY UPDATEP012024/04/19TABLES AND CHAIRS LICENSRevDateDescriptionStatus:Status:                                                                                                        | SING    |
|                                          | P022024/05/07SURVEY UPDATEP012024/04/19TABLES AND CHAIRS LICENSRevDateDescription                                                                                                                      | SING    |
|                                          | P02 2024/05/07 SURVEY UPDATE   P01 2024/04/19 TABLES AND CHAIRS LICENS   Rev Date Description   Status: DRAFT   TIM GREATREX                                                                           | SING    |
|                                          | P02 2024/05/07 SURVEY UPDATE   P01 2024/04/19 TABLES AND CHAIRS LICENS   Rev Date Description   Status: DRAFT                                                                                          | SING    |
|                                          | P02 2024/05/07 SURVEY UPDATE   P01 2024/04/19 TABLES AND CHAIRS LICENS   Rev Date Description   Status: DRAFT   TIM GREATREX   A R C H I T E C T                                                       |         |
|                                          | P02 2024/05/07 SURVEY UPDATE   P01 2024/04/19 TABLES AND CHAIRS LICENS   Rev Date Description   Status:   DRAFT   TIM GREATREX   A R C H I T E C T   Project Title:                                    |         |
|                                          | P02 2024/05/07 SURVEY UPDATE   P01 2024/04/19 TABLES AND CHAIRS LICEN:   Rev Date Description   Status:   DRAFT   TIM GREATREX   A R C H I T E C T   Project Title:   65 SOUTH END ROAD                |         |
| 250                                      | P02 2024/05/07 SURVEY UPDATE   P01 2024/04/19 TABLES AND CHAIRS LICEN:   Rev Date Description   Status:   DRAFT   TIM GREATREX   A R C H L T E C T   Project Title:   G5 SOUTH END ROAD   Sheet Title: |         |