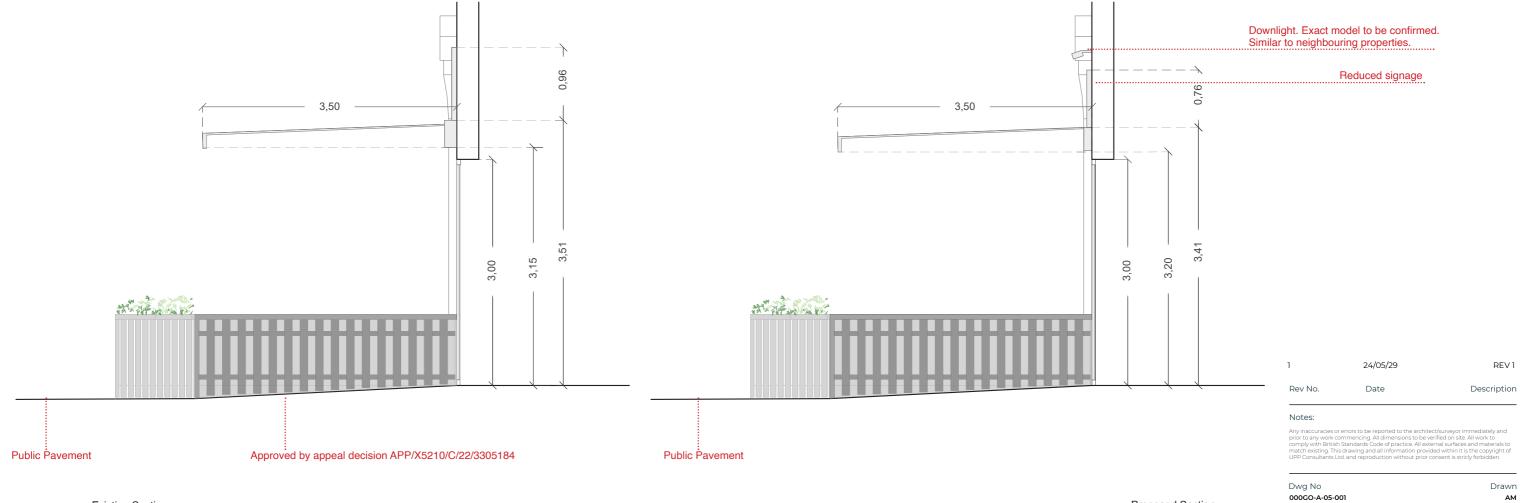

Existing Section Proposed Section

ww.upp-planning.co.uk
fo@upp-planning.co.uk
208 202 9996
trium, Stables Market,
halk Farm Road, London,
WI RAH

Checked

Issue Date

Status

For Planning

2,5m

Drawing

Scale

Client

KIYOTO LTD

1:50 @ A3

Project Address
335 WEST END LANE, NW6 1RS

Existing and Proposed Section

24/05/29 REV1 Rev No. Date Description