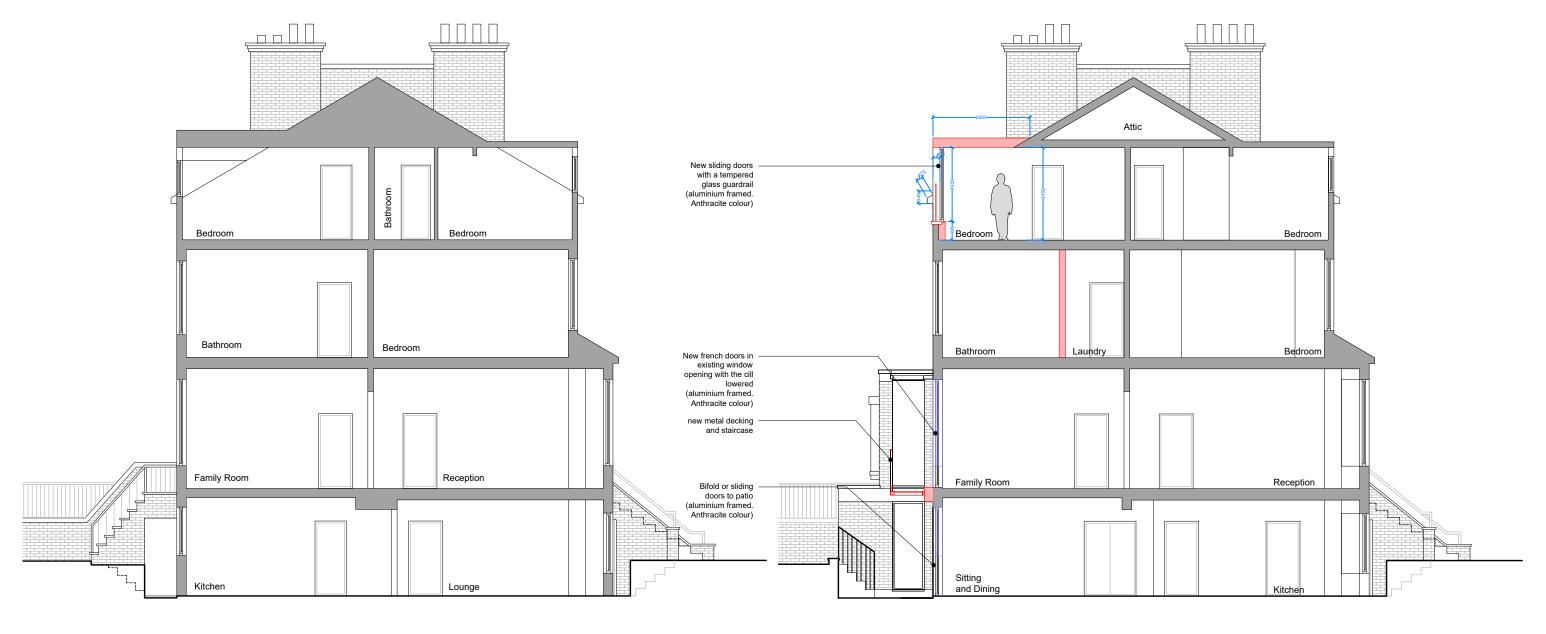

O1 Existing Section 1:100 @ A3

Proposed Section 1:100 @ A3

50° North Architects The Hut, 187 Kew Road Richmond, Surrey TW9 2AZ

info@50degrees.co.uk 020 8744 2337

- This drawing is for early-stage design and planning applications only, and therefore should NOT be used for
- therefore should NUT be used for construction.