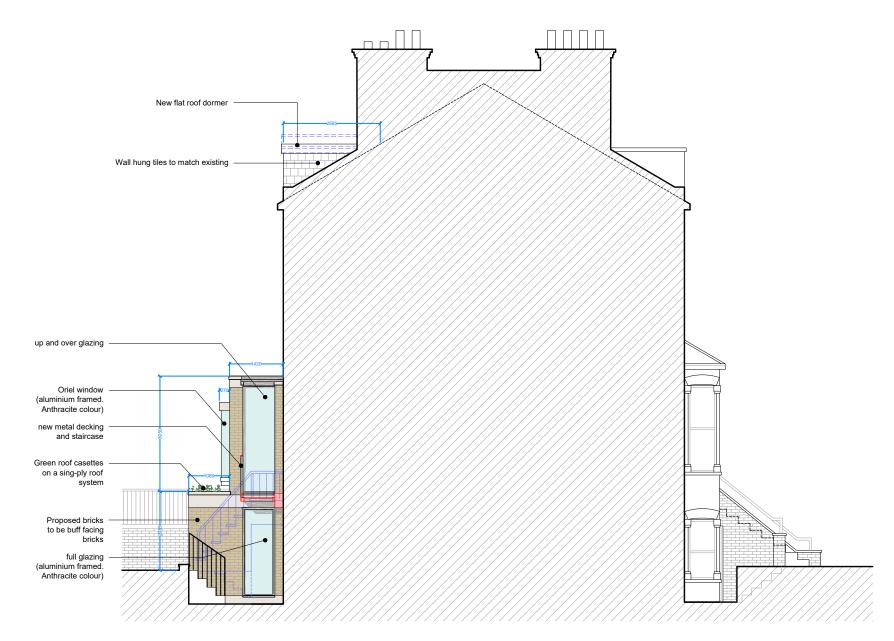

Proposed Front Elevation (No change) 1:100 @ A3

 $02^{\rm Proposed\ Side\ Elevation}_{\rm 1:100\ @\ A3}$ 

revisions

50° North Architects The Hut, 187 Kew Road Richmond, Surrey TW9 2AZ

info@50degrees.co.uk 020 8744 2337