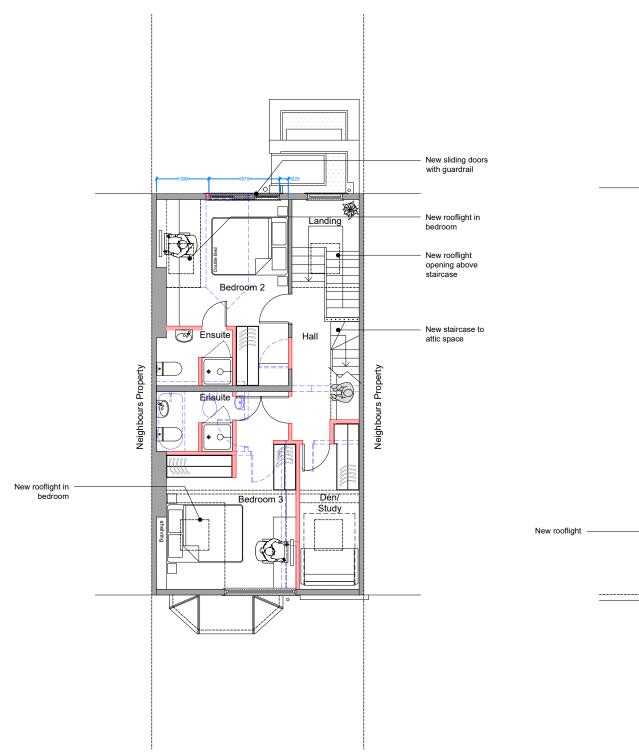

## 02 Proposed Attic Plan 1:100 @ A3

| 21.05.24 OG LB revised issue for sign off      | EV | DATE     | DRAWN BY | APPR. BY | NOTES                         |
|------------------------------------------------|----|----------|----------|----------|-------------------------------|
|                                                | -  | 25.04.24 | OG       | LB       | first issue                   |
| 3 24.06.24 OG LB revised following CO comments | A  | 21.05.24 | OG       | LB       | revised issue for sign off    |
|                                                | в  | 24.06.24 | OG       | LB       | revised following CO comments |
|                                                |    |          |          |          |                               |