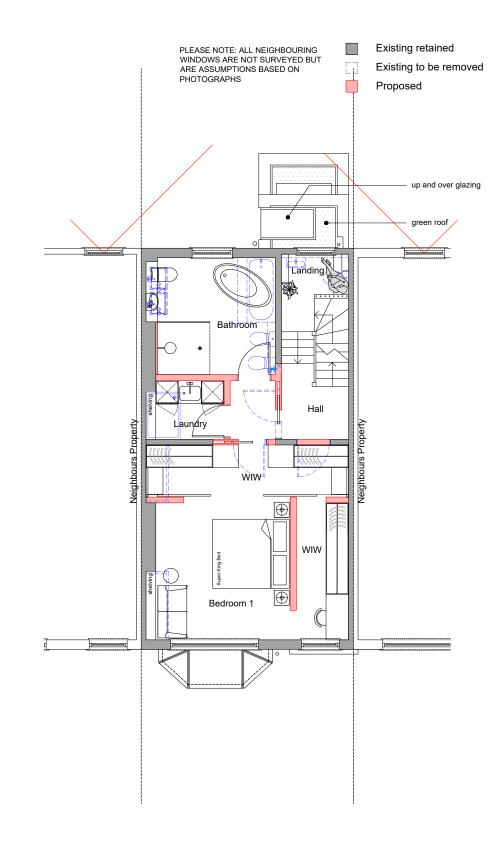

## Proposed First Floor Plan 1:100 @ A3

| RAJEE\   | / & ABHA GULATI |
|----------|-----------------|
| project: |                 |
| 7 1      | BURGHLEY ROAD   |
| KENTISH  | TOWN, NW5 1UD   |
| status:  | PLANNING        |