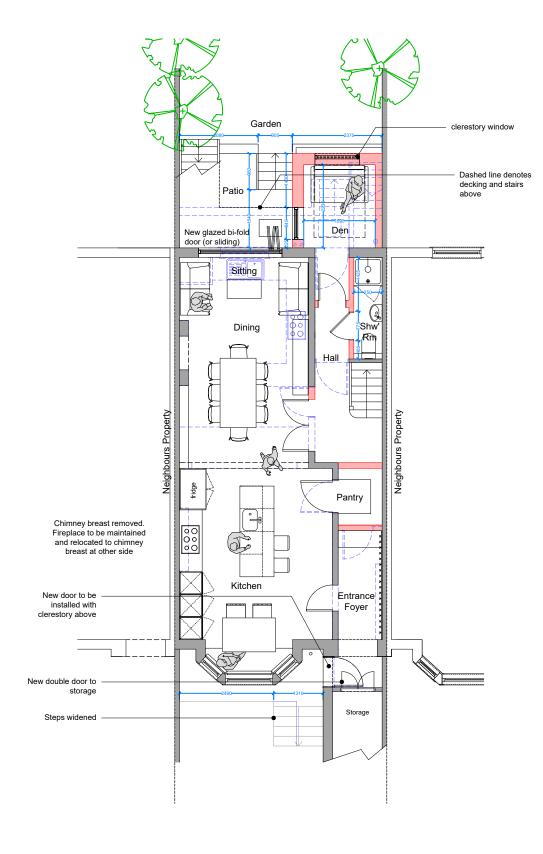

## $02^{\rm Proposed\ Ground\ Floor\ Plan}_{1:100\ @\ A3}$

revisions

| REV | DATE     | DRAWN BY | APPR. BY | NOTES                         |
|-----|----------|----------|----------|-------------------------------|
| -   | 21.05.24 | OG       | LB       | first issue                   |
| Α   | 24.06.24 | OG       | LB       | revised following CO comments |
|     |          |          |          |                               |
|     |          |          |          |                               |
|     |          |          |          |                               |
|     |          |          |          |                               |
|     |          |          |          |                               |