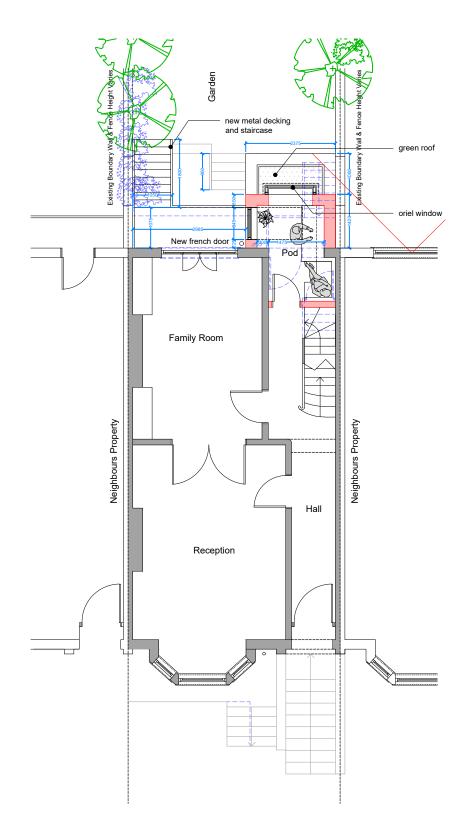

Proposed Basement Floor Plan 1:100 @ A3

project north

- This drawing is for early-stage design and planning applications only, and therefore should NOT be used for
- construction.

  The red line is to identify the property only, and is based on Ordinance Survey data only. It is not intended to identify physical or ownership boundaries.
- Any dimensions shown are indicative only, and are subject to change at technical drawing stage.