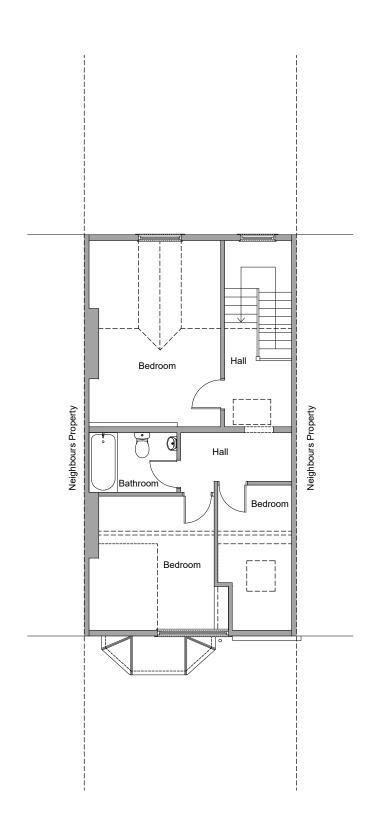

O1 Existing Loft Floor Plan 1:100 @ A3

**50°North** 

50° North Architects The Hut, 187 Kew Road Richmond, Surrey TW9 2AZ

info@50degrees.co.uk 020 8744 2337

- This drawing is for early-stage design and planning applications only, and therefore should NOT be used for
- therefore should NOT be used rule construction.