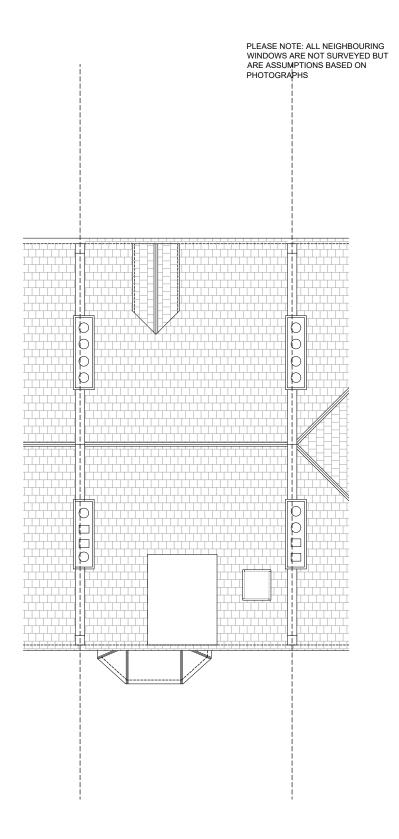

02 Existing Roof Plan 1:100 @ A3

RAJEEV & ABHA GULATI project: KENTISH

status:

revision:

| 7 BURGHLEY ROAD<br>H TOWN, NW5 1UD |  |
|------------------------------------|--|
| EXISTING                           |  |
| Α                                  |  |