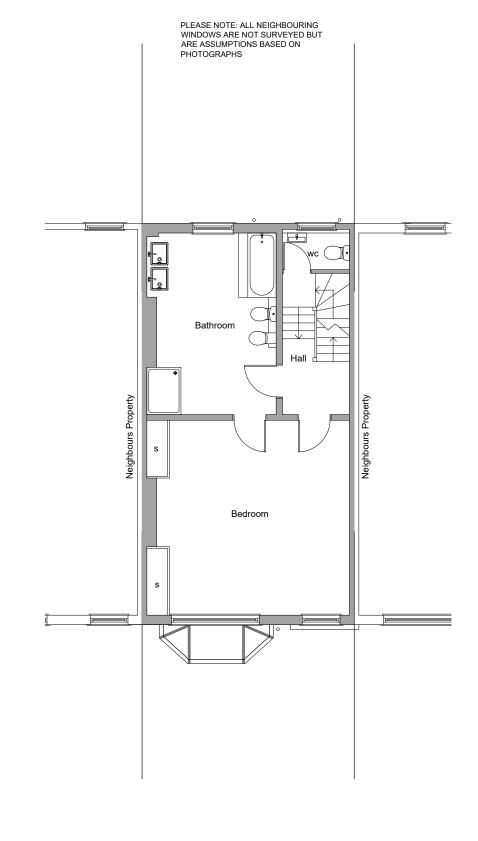

## 23 Existing First Floor Plan 1:100 @ A3

**EXISTING BASEMENT** 

| client:  |                   |
|----------|-------------------|
| RAJ      | EEV & ABHA GULATI |
|          |                   |
| project: |                   |
|          | 7 BURGHLEY ROAD   |
| KENTIS   | SH TOWN. NW5 1UD  |