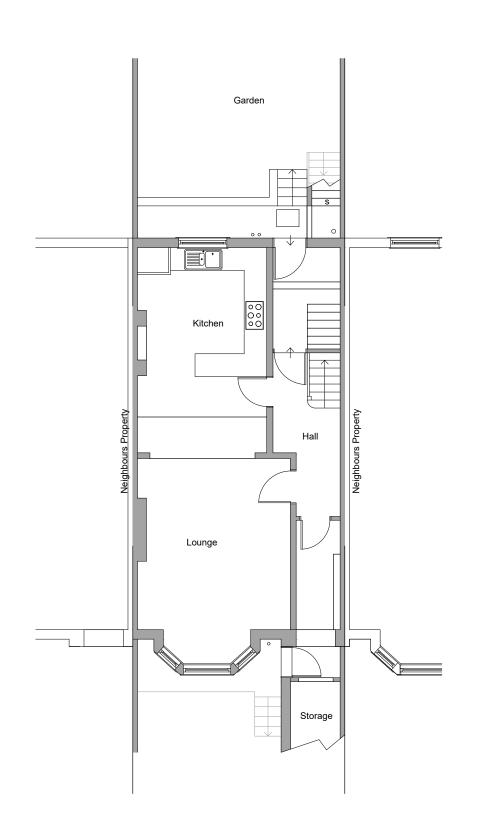

## $02^{\rm Existing\ Ground\ Floor\ Plan}_{\rm 1:100\ @\ A3}$

revisions

| - 20.10.23 NA OG first issue  A 24.06.24 OG LB revised following CO comments | DE\/ | DATE     | DD AMAL DV | APPP DV  | NOTEC                         |
|------------------------------------------------------------------------------|------|----------|------------|----------|-------------------------------|
|                                                                              | REV  | DATE     | DRAWN BY   | APPR. BY | NOTES                         |
| A 24.06.24 OG LB revised following CO comments                               | -    | 20.10.23 | NA         | OG       | first issue                   |
|                                                                              | Α    | 24.06.24 | OG         | LB       | revised following CO comments |
|                                                                              |      |          |            |          |                               |
|                                                                              |      |          |            |          |                               |
|                                                                              |      |          |            |          |                               |
|                                                                              |      |          |            |          |                               |