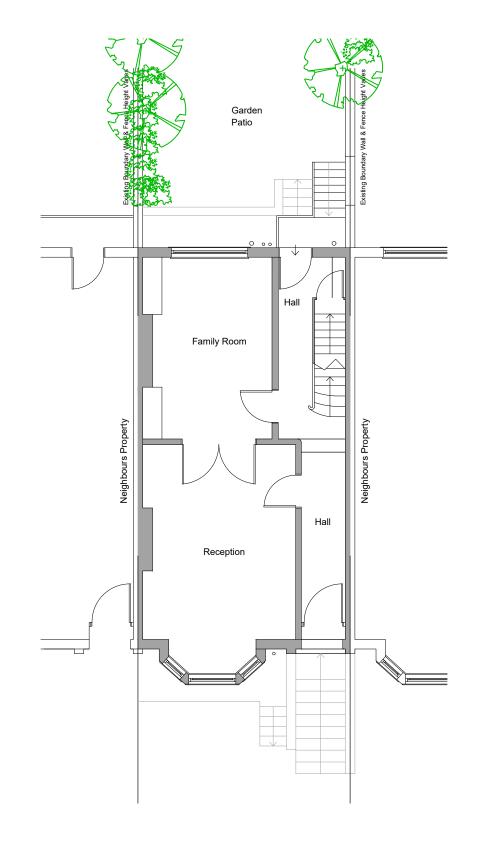

## 23 Existing First Floor Plan 1:100 @ A3

**EXISTING BASEMENT** 

| client:  |                   |
|----------|-------------------|
| RAJ      | EEV & ABHA GULATI |
|          |                   |
| project: |                   |
|          | 7 BURGHLEY ROAD   |
| KENTIS   | SH TOWN. NW5 1UD  |