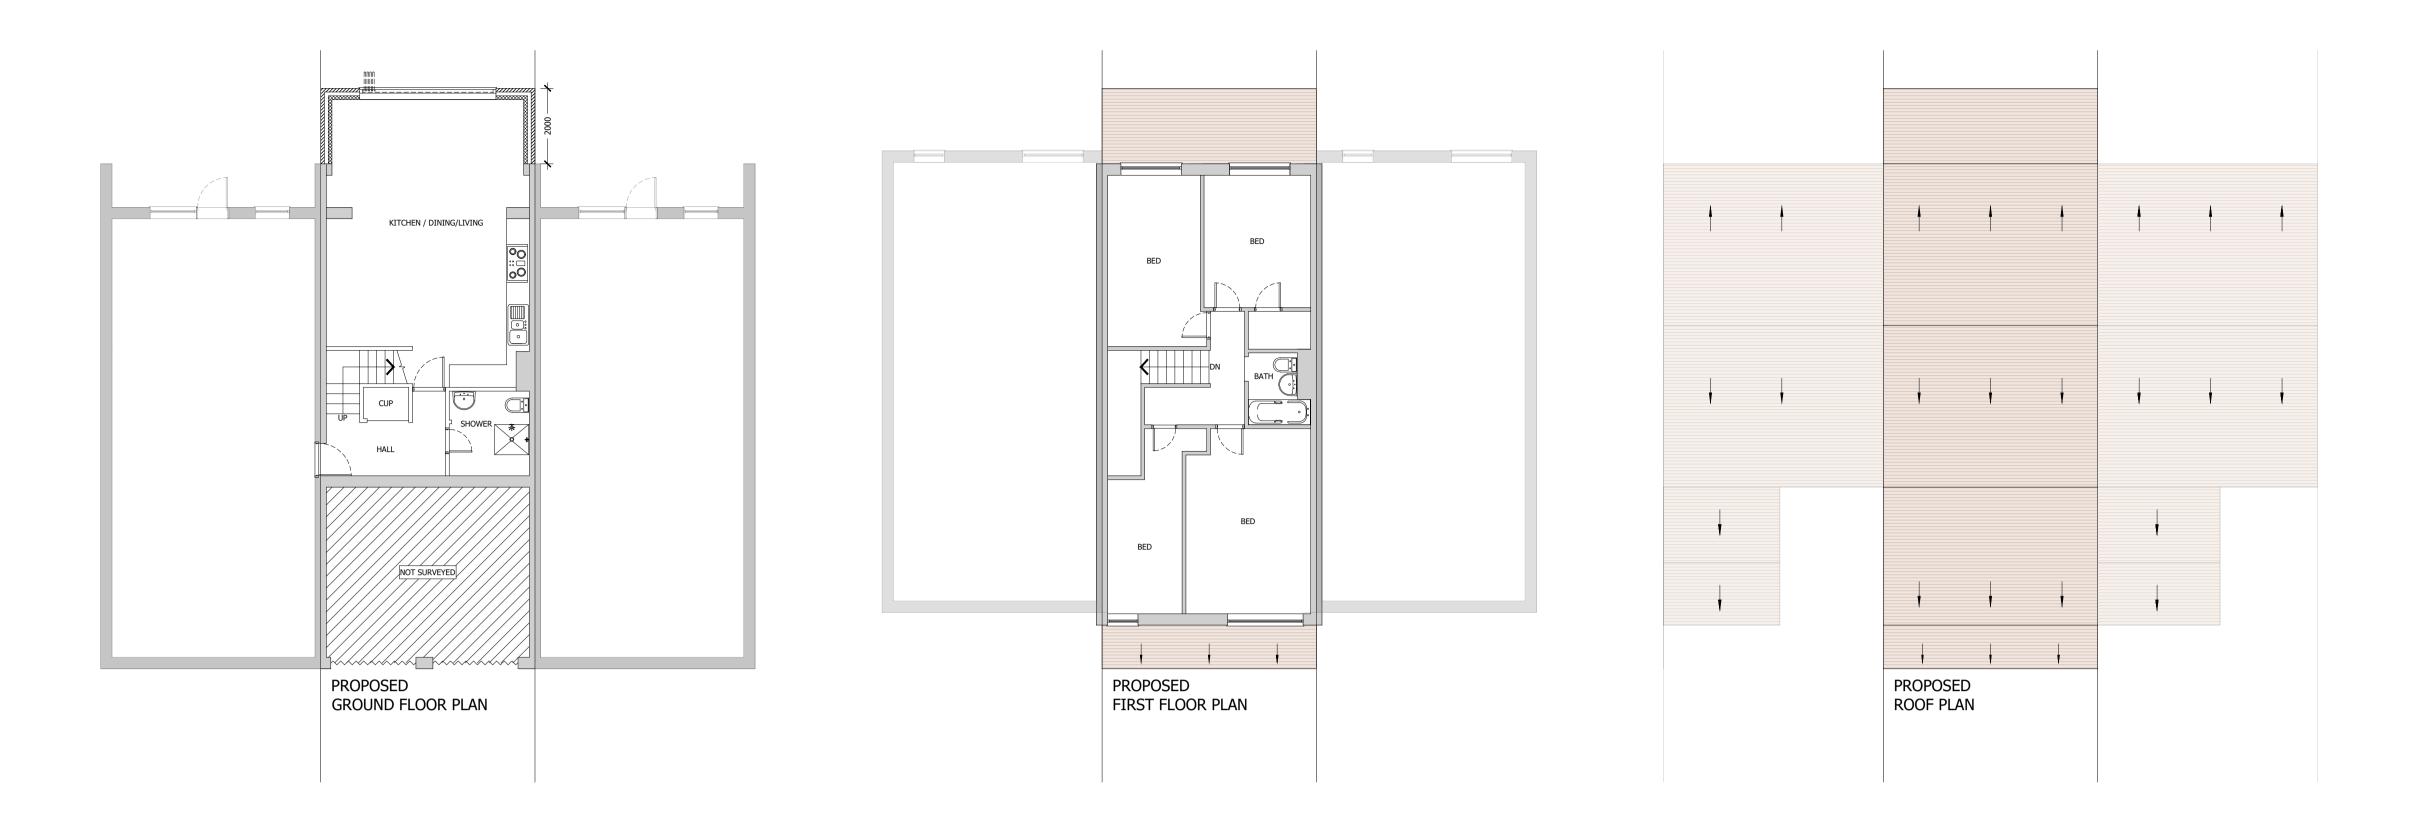

DIMENSIONS:
ALL DIMENSIONS MUST BE CHECKED ON SITE PRIOR TO
WORK COMMENCING. VARIATIONS IN SQUARENESS, DEPTH
OF PLASTER ETC, MUST BE CHECKED FOR. WHEN NEW WALLS ARE SHOWN AS ALIGNED WITH EXISTING WALLS, THIS MUST BE CHECKED BY PHYSICAL REMOVAL OF BRICKWORK AND/OR PLASTER TO ESTABLISH THE ACTUAL POSITION OF THE WALL BEING ATTACHED TO.

ALL DIMENSIONS TO BE CHECKED ON THE DRAWING AND ON THE SITE BY THE NOMINATED CONTRACTOR ALL DISCREPANCIES ARE TO BE NOTIFIED TO THE CLIENT.

All proposed materials and finishes to match that of the existing.