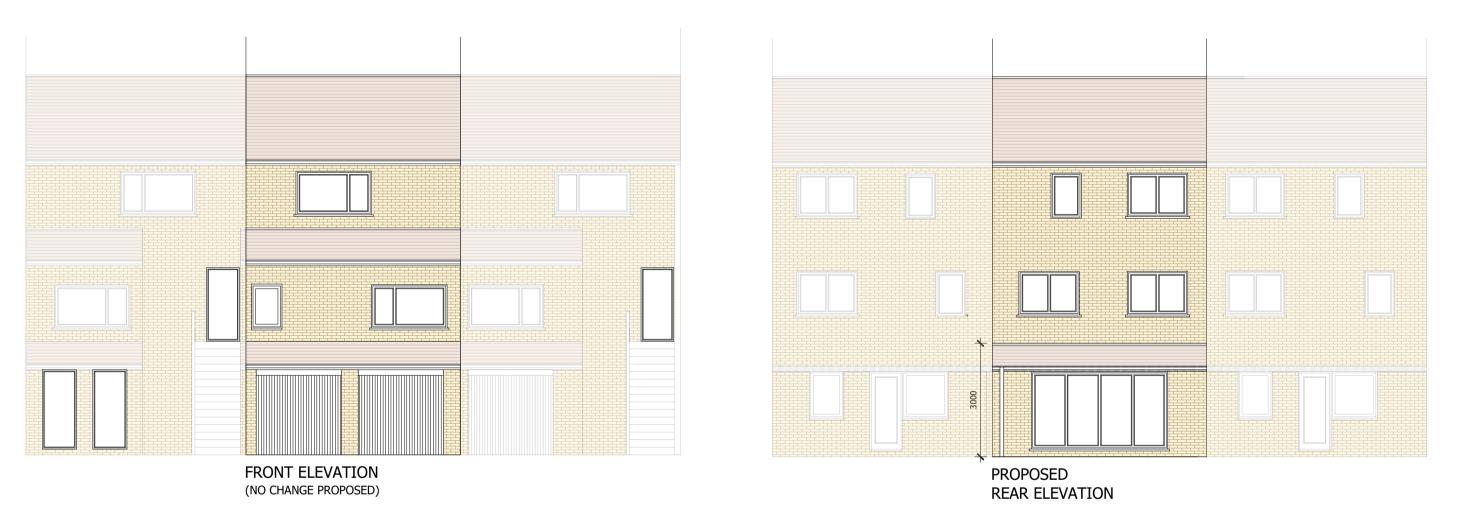

RED CLAY TILES FOR PITCHED ROOF BLACK ALUMINUM CASEMENT DOUBLE GLAZED BI-FOLD DOOR WIENERBERGER PEAK MIXED RED FACING BRICKWORK; STRETCHER BOND; WEATHER STRUCK POINTING BLACK UPVC GUTTERS AND DOWNPIPE

ALL DIMENSIONS TO BE CHECKED ON THE DRAWING AND ON THE SITE BY THE NOMINATED CONTRACTOR ALL DISCREPANCIES ARE TO BE NOTIFIED TO THE CLIENT.

All proposed materials and finishes to match that of the existing.